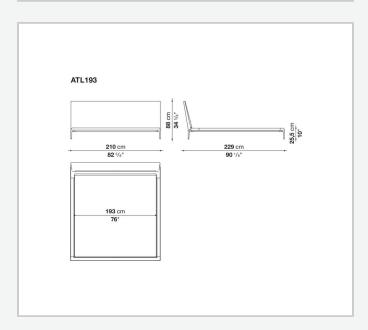

the addition of a new bed. This latest piece of furniture reflects the stylistic elements of the B&B Atoll sofas, united as they are by the same exceptional elegance, clean, understated lines, and rigorous proportions, as well as by the die-cast aluminium legs set at each corner, now a staple of contemporary furniture. As with the entire B&B Atoll range, the bed can be covered in leather or fabric.

### Technical information

1

#### Internal frame

tubular steel and steel profiles

#### Internal frame upholstery

Bayfit® flexible cold shaped polyurethane foam, polyester fibre cover

#### Slatted base

tubular steel and wood multi-layered slats

#### **Support frame**

die-cast aluminium

#### **Ferrules**

plastic material

#### Cover

fabric or leather

2

# Technical drawings











3