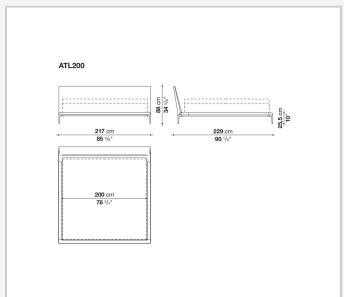

with the addition of a new bed. This latest piece of furniture reflects the stylistic elements of the B&B Atoll sofas, united as they are by the same exceptional elegance, clean, understated lines, and rigorous proportions, as well as by the die-cast aluminium legs set at each corner, now a staple of contemporary furniture. As with the entire B&B Atoll range, the bed can be covered in leather or fabric.

### Technical information

1

#### Internal frame

tubular steel and steel profiles

#### Internal frame upholstery

Bayfit® flexible cold shaped polyurethane foam, polyester fibre cover

#### Slatted base

tubular steel and wood multi-layered slats

#### **Support frame**

die-cast aluminium

#### **Ferrules**

plastic material

#### Cover

fabric or leather

2

# Technical drawings











3