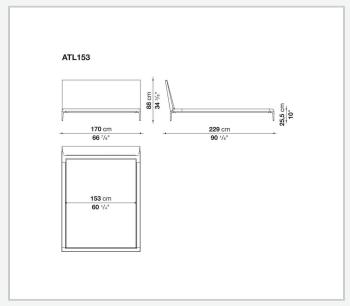

th the addition of a new bed. This latest piece of furniture reflects the stylistic elements of the B&B Atoll sofas, united as they are by the same exceptional elegance, clean, understated lines, and rigorous proportions, as well as by the die-cast aluminium legs set at each corner, now a staple of contemporary furniture. As with the entire B&B Atoll range, the bed can be covered in leather or fabric.

### Technical information

1

#### Internal frame

tubular steel and steel profiles

#### Internal frame upholstery

Bayfit® flexible cold shaped polyurethane foam, polyester fibre cover

#### Slatted base

tubular steel and wood multi-layered slats

#### **Support frame**

die-cast aluminium

#### **Ferrules**

plastic material

#### Cover

fabric or leather

2

# Technical drawings











3