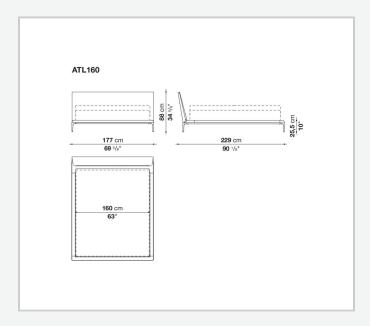

ded with the addition of a new bed. This latest piece of furniture reflects the stylistic elements of the B&B Atoll sofas, united as they are by the same exceptional elegance, clean, understated lines, and rigorous proportions, as well as by the die-cast aluminium legs set at each corner, now a staple of contemporary furniture. As with the entire B&B Atoll range, the bed can be covered in leather or fabric.

### Technical information

1

#### Internal frame

tubular steel and steel profiles

#### Internal frame upholstery

Bayfit® flexible cold shaped polyurethane foam, polyester fibre cover

#### Slatted base

tubular steel and wood multi-layered slats

#### **Support frame**

die-cast aluminium

#### **Ferrules**

plastic material

#### Cover

fabric or leather

2

# Technical drawings











3