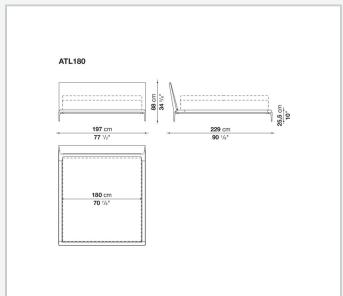

d with the addition of a new bed. This latest piece of furniture reflects the stylistic elements of the B&B Atoll sofas, united as they are by the same exceptional elegance, clean, understated lines, and rigorous proportions, as well as by the die-cast aluminium legs set at each corner, now a staple of contemporary furniture. As with the entire B&B Atoll range, the bed can be covered in leather or fabric.

### Technical information

1

#### Internal frame

tubular steel and steel profiles

#### Internal frame upholstery

Bayfit® flexible cold shaped polyurethane foam, polyester fibre cover

#### Slatted base

tubular steel and wood multi-layered slats

#### **Support frame**

die-cast aluminium

#### **Ferrules**

plastic material

#### Cover

fabric or leather

2

# Technical drawings











3