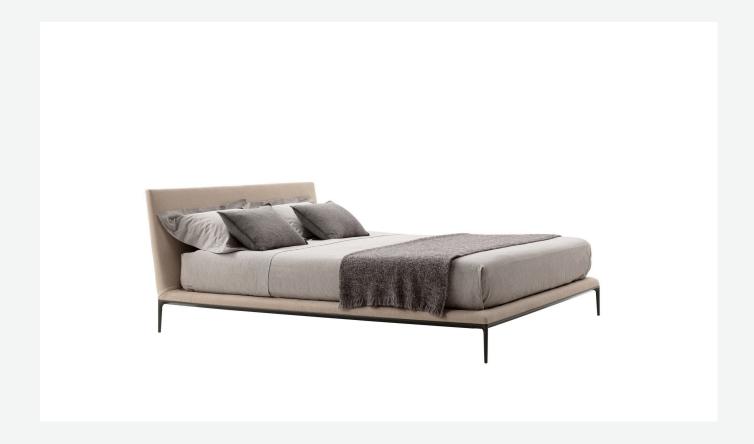

### Description

The B&B Atoll collection is continuously being expanded and updated, and has now been extended with the addition of a new bed. This latest piece of furniture reflects the stylistic elements of the B&B Atoll sofas, united as they are by the same exceptional elegance, clean, understated lines, and rigorous proportions, as well as by the die-cast aluminium legs set at each corner, now a staple of contemporary furniture. As with the entire B&B Atoll range, the bed can be covered in leather or fabric.