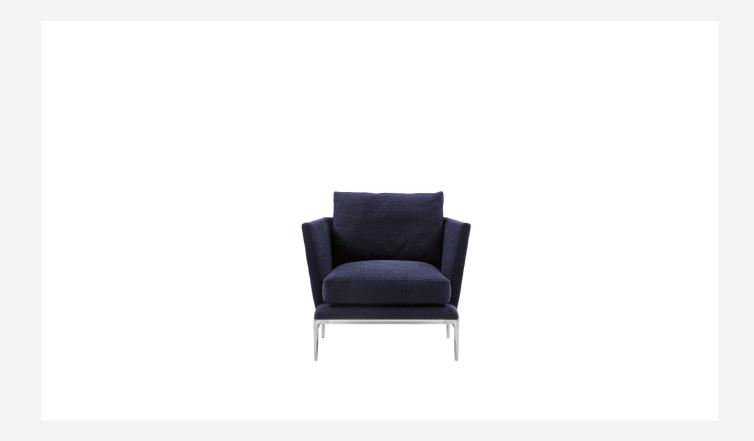

## Description

The latest addition to the B&B Atoll seating range is this new small armchair. Agile and elevated in design, its thin metal legs evoke the style of the sofa and are ideally complemented by the characteristic shape of the cushions, which harmonise linearity with softness. The backrest and seat are characterised by two soft cushions that rest on a slightly inclined frame, providing the ideal balance between comfort and functionality.