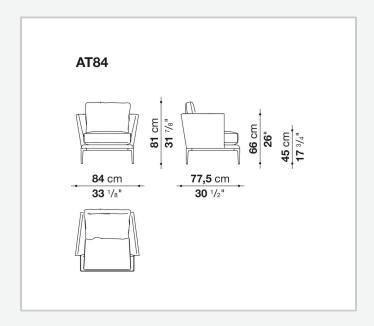

esign, its thin metal legs evoke the style of the sofa and are ideally complemented by the characteristic shape of the cushions, which harmonise linearity with softness. The backrest and seat are characterised by two soft cushions that rest on a slightly inclined frame, providing the ideal balance between comfort and functionality.

## Technical information

1

**Internal frame** 

tubular steel and steel profiles

Internal frame upholstery

Bayfit® flexible cold shaped polyurethane foam, polyester fibre cover

**Seat cushion** 

shaped polyurethane of different density, sterilized down, polyester fibre cover

**Back cushion** 

shaped polyurethane, sterilized down

**Support frame** 

die-cast aluminium

**Ferrules** 

plastic material

Cover

fabric or leather

2

## Technical drawings



3