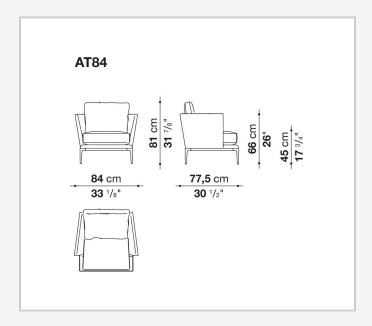

esign, its thin metal legs evoke the style of the sofa and are ideally complemented by the characteristic shape of the cushions, which harmonise linearity with softness. The backrest and seat are characterised by two soft cushions that rest on a slightly inclined frame, providing the ideal balance between comfort and functionality.

## Technical information

1

**Internal frame** 

tubular steel and steel profiles

Internal frame upholstery

Bayfit® flexible cold shaped polyurethane foam, polyester fibre cover

**Seat cushion** 

shaped polyurethane of different density, sterilized down, polyester fibre cover

**Back cushion** 

shaped polyurethane, sterilized down

**Support frame** 

die-cast aluminium

**Ferrules** 

plastic material

Cover

fabric or leather

2

## Technical drawings



3 5/8/25