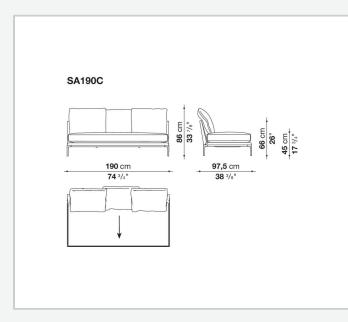

## Technical drawings

**61,5** cm 24 <sup>1/4"</sup> 45 cm 17 <sup>3/4"</sup>

66 cm 26" 45 cm 17 <sup>3/4"</sup>

66 cm 26" 17 <sup>3/4</sup>"

97,5 cm 38 ³/8"

+

97,5 cm

ł

**86** cm 33 <sup>7/8</sup>" 

6

SA240C

**86** cm 33 7/8"

SA198TAS\_3

1

•