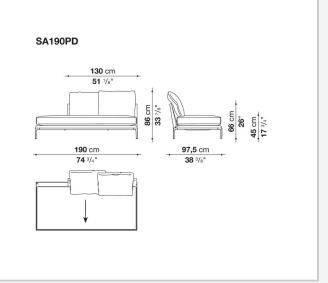

## Technical drawings

**61,5** cm 24 <sup>1/4"</sup> 45 cm 17 <sup>3/4"</sup>

66 cm 26" 45 cm 17 <sup>3/4"</sup>

66 cm 26" 17 <sup>3/4</sup>"

97,5 cm 38 ³/8"

+

97,5 cm

ł

**86** cm 33 <sup>7/8</sup>" 

6

SA240C

**86** cm 33 7/8"

SA198TAS\_3

1

•