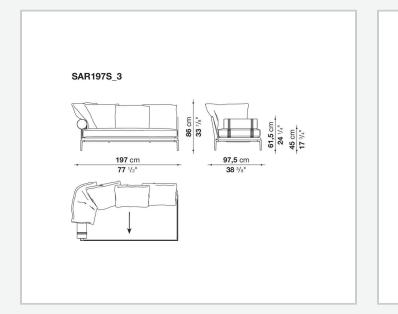

## Technical drawings

**61,5** cm 24 <sup>1/4"</sup> 45 cm 17 <sup>3/4"</sup>

66 cm 26" 45 cm 17 <sup>3/4"</sup>

66 cm 26" 17 <sup>3/4</sup>"

97,5 cm 38 ³/8"

+

97,5 cm

ł