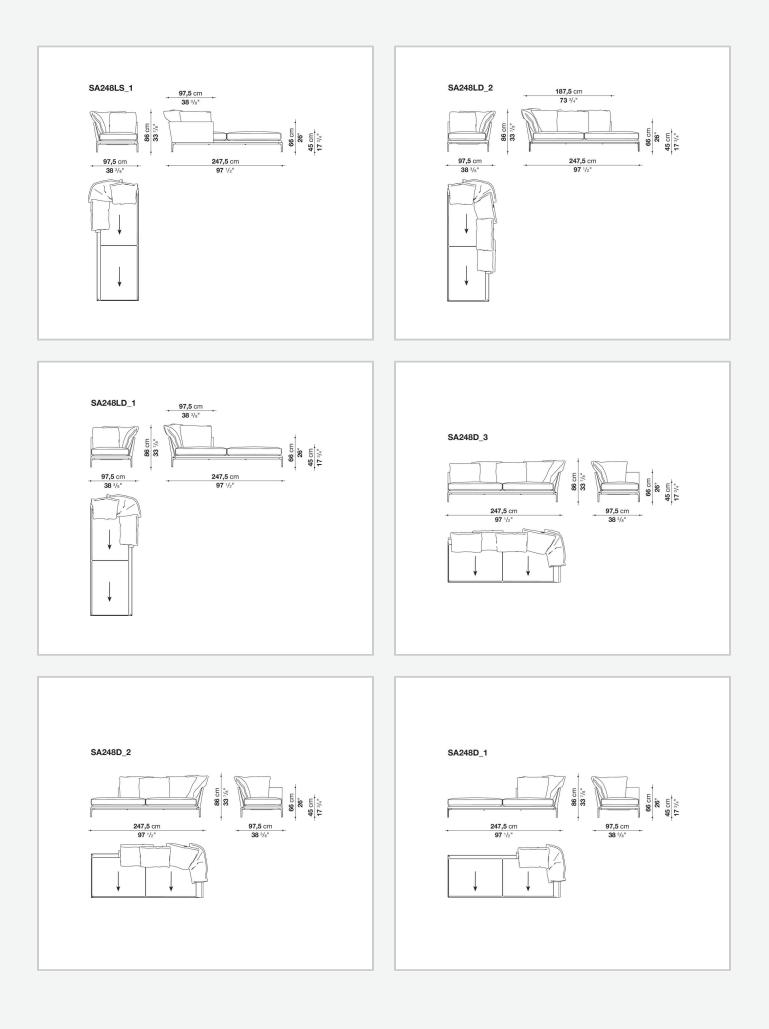

## Technical drawings

**61,5** cm 24 <sup>1/4"</sup> 45 cm 17 <sup>3/4"</sup>

66 cm 26" 45 cm 17 <sup>3/4"</sup>

66 cm 26" 17 <sup>3/4</sup>"

97,5 cm 38 ³/8"

+

97,5 cm

ł