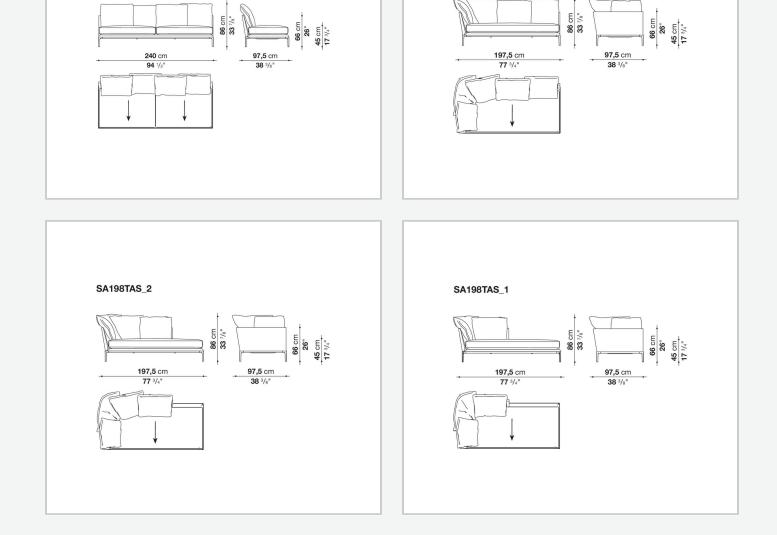

## Technical drawings

**61,5** cm 24 <sup>1/4"</sup> 45 cm 17 <sup>3/4"</sup>

66 cm 26" 45 cm 17 <sup>3/4"</sup>

66 cm 26" 17 <sup>3/4</sup>"

97,5 cm 38 ³/8"

+

97,5 cm

ł

**86** cm 33 <sup>7/8</sup>" 

6

SA240C

**86** cm 33 7/8"

SA198TAS\_3

1

•