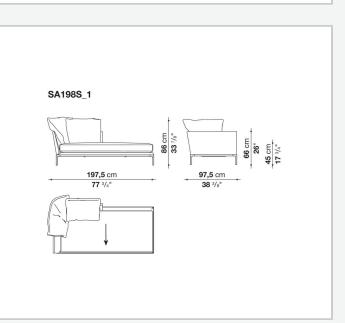

## Technical drawings

**61,5** cm 24 <sup>1/4"</sup> 45 cm 17 <sup>3/4"</sup>

66 cm 26" 45 cm 17 <sup>3/4"</sup>

66 cm 26" 17 <sup>3/4</sup>"

97,5 cm 38 ³/8"

+

97,5 cm

ł

**86** cm 33 <sup>7/8</sup>" 

6

SA240C

**86** cm 33 7/8"

SA198TAS\_3

1

•