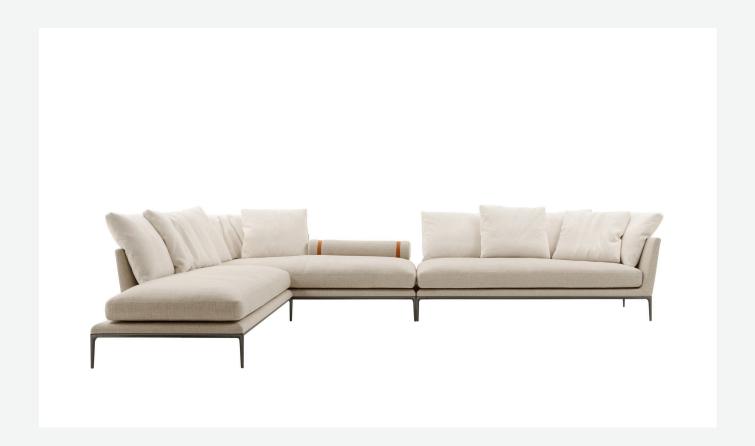

## Description

In line with the concept of continuous growth and evolution, the B&B Atoll collection has been extended with the new B&B Atoll Soft sofa. Alongside the classic version now stands a new version, with even softer shapes and cushions. In terms of appearance, B&B Atoll Soft stands out for its more informal look arising from a more accentuated roundness and bevelled edges, offering a promise of comfort further confirmed by the brand new upholstery.