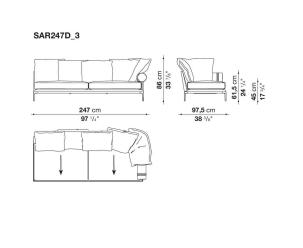

## Technical drawings

**61,5** cm 24 <sup>1/4"</sup> 45 cm 17 <sup>3/4"</sup>

66 cm 26" 45 cm 17 <sup>3/4"</sup>

66 cm 26" 17 <sup>3/4</sup>"

97,5 cm 38 ³/8"

+

97,5 cm

ł

**86** cm 33 <sup>7/8</sup>" 

6

SA240C

**86** cm 33 7/8"

SA198TAS\_3

1

•