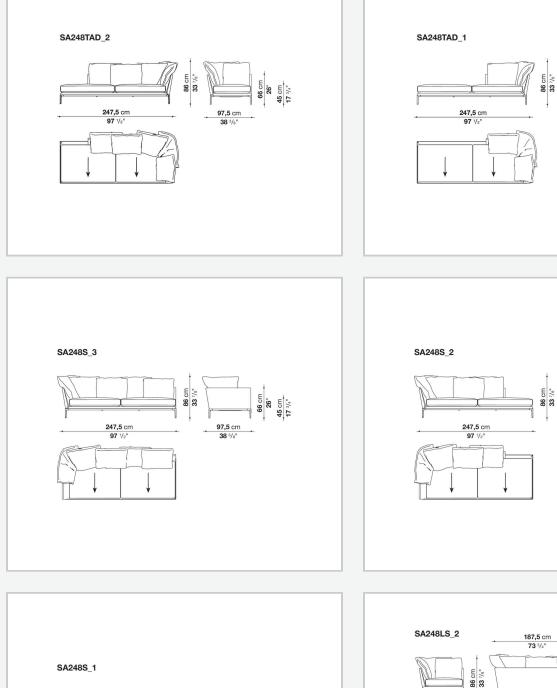

## Technical drawings

**61,5** cm 24 <sup>1/4"</sup> 45 cm 17 <sup>3/4"</sup>

66 cm 26" 45 cm 17 <sup>3/4"</sup>

66 cm 26" 17 <sup>3/4</sup>"

97,5 cm 38 ³/8"

+

97,5 cm

ł