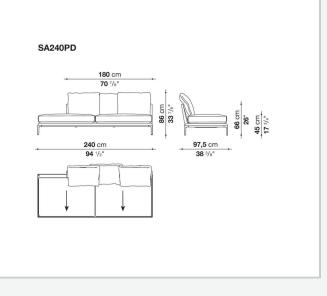

## Technical drawings

**61,5** cm 24 <sup>1/4"</sup> 45 cm 17 <sup>3/4"</sup>

66 cm 26" 45 cm 17 <sup>3/4"</sup>

66 cm 26" 17 <sup>3/4</sup>"

97,5 cm 38 ³/8"

+

97,5 cm

ł