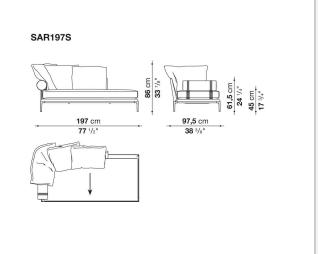

## Technical drawings

**61,5** cm 24 <sup>1/4"</sup> 45 cm 17 <sup>3/4"</sup>

66 cm 26" 45 cm 17 <sup>3/4"</sup>

66 cm 26" 17 <sup>3/4</sup>"

97,5 cm 38 ³/8"

+

97,5 cm

ł