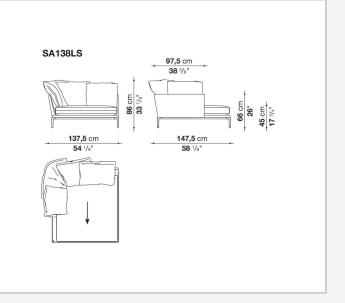

## Technical drawings

**61,5** cm 24 <sup>1/4"</sup> 45 cm 17 <sup>3/4"</sup>

66 cm 26" 45 cm 17 <sup>3/4"</sup>

66 cm 26" 17 <sup>3/4</sup>"

97,5 cm 38 ³/8"

+

97,5 cm

ł