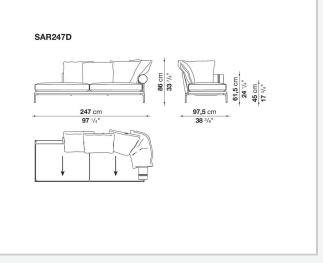

## Technical drawings

**61,5** cm 24 <sup>1/4"</sup> 45 cm 17 <sup>3/4"</sup>

66 cm 26" 45 cm 17 <sup>3/4"</sup>

66 cm 26" 17 <sup>3/4</sup>"

97,5 cm 38 ³/8"

+

97,5 cm

ł

**86** cm 33 <sup>7/8</sup>" 

6

SA240C

**86** cm 33 7/8"

SA198TAS\_3

1

•