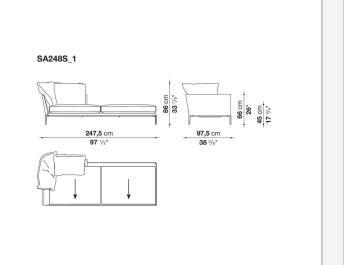

## Technical drawings

**61,5** cm 24 <sup>1/4"</sup> 45 cm 17 <sup>3/4"</sup>

66 cm 26" 45 cm 17 <sup>3/4"</sup>

66 cm 26" 17 <sup>3/4</sup>"

97,5 cm 38 ³/8"

+

97,5 cm

ł