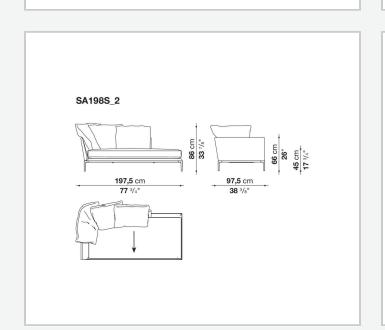

## Technical drawings

**61,5** cm 24 <sup>1/4"</sup> 45 cm 17 <sup>3/4"</sup>

66 cm 26" 45 cm 17 <sup>3/4"</sup>

66 cm 26" 17 <sup>3/4</sup>"

97,5 cm 38 ³/8"

+

97,5 cm

ł

**86** cm 33 <sup>7/8</sup>" 

6

SA240C

**86** cm 33 7/8"

SA198TAS\_3

1

•