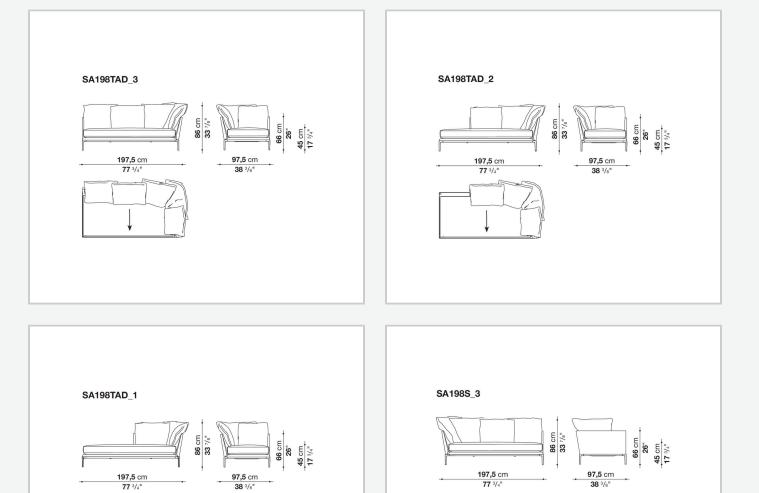

## Technical drawings

**61,5** cm 24 <sup>1/4"</sup> 45 cm 17 <sup>3/4"</sup>

66 cm 26" 45 cm 17 <sup>3/4"</sup>

66 cm 26" 17 <sup>3/4</sup>"

97,5 cm 38 ³/8"

+

97,5 cm

ł

**86** cm 33 <sup>7/8</sup>" 

6

SA240C

**86** cm 33 7/8"

SA198TAS\_3

1

•