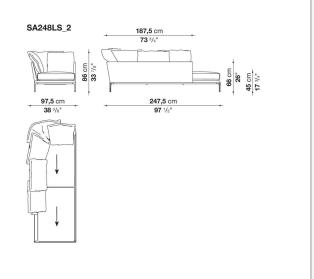

## Technical drawings

**61,5** cm 24 <sup>1/4"</sup> 45 cm 17 <sup>3/4"</sup>

66 cm 26" 45 cm 17 <sup>3/4"</sup>

66 cm 26" 17 <sup>3/4</sup>"

97,5 cm 38 ³/8"

+

97,5 cm

ł