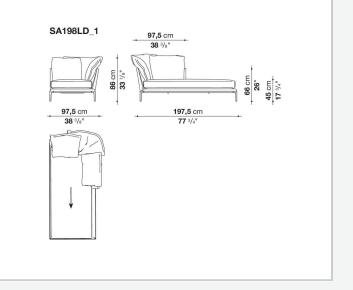

## Technical drawings

**61,5** cm 24 <sup>1/4"</sup> 45 cm 17 <sup>3/4"</sup>

66 cm 26" 45 cm 17 <sup>3/4"</sup>

66 cm 26" 17 <sup>3/4</sup>"

97,5 cm 38 ³/8"

+

97,5 cm

ł