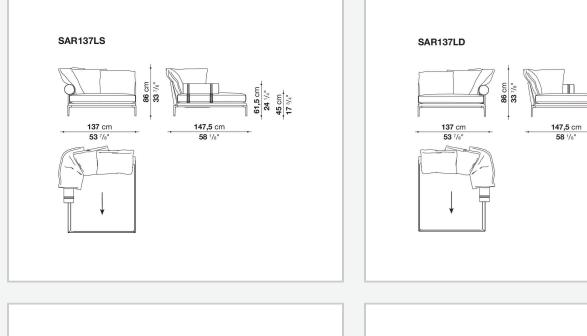

## Technical drawings

**61,5** cm 24 <sup>1/4"</sup> 45 cm 17 <sup>3/4"</sup>

66 cm 26" 45 cm 17 <sup>3/4"</sup>

66 cm 26" 17 <sup>3/4</sup>"

97,5 cm 38 ³/8"

+

97,5 cm

ł