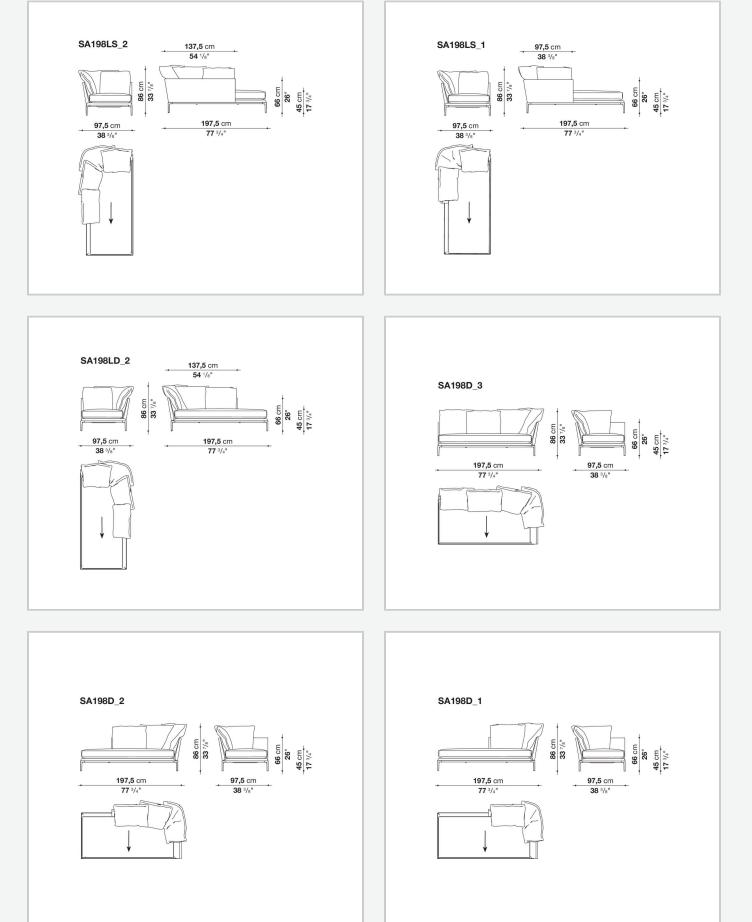

## Technical drawings

**61,5** cm 24 <sup>1/4"</sup> 45 cm 17 <sup>3/4"</sup>

66 cm 26" 45 cm 17 <sup>3/4"</sup>

66 cm 26" 17 <sup>3/4</sup>"

97,5 cm 38 ³/8"

+

97,5 cm

ł

**86** cm 33 <sup>7/8</sup>" 

6

SA240C

**86** cm 33 7/8"

SA198TAS\_3

1

•