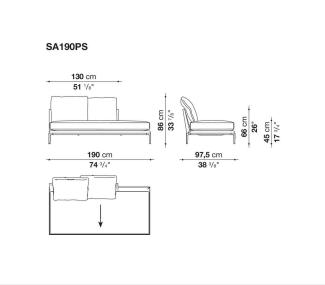

## Technical drawings

**61,5** cm 24 <sup>1/4"</sup> 45 cm 17 <sup>3/4"</sup>

66 cm 26" 45 cm 17 <sup>3/4"</sup>

66 cm 26" 17 <sup>3/4</sup>"

97,5 cm 38 ³/8"

+

97,5 cm

ł

**86** cm 33 <sup>7/8</sup>" 

6

SA240C

**86** cm 33 7/8"

SA198TAS\_3

1

•