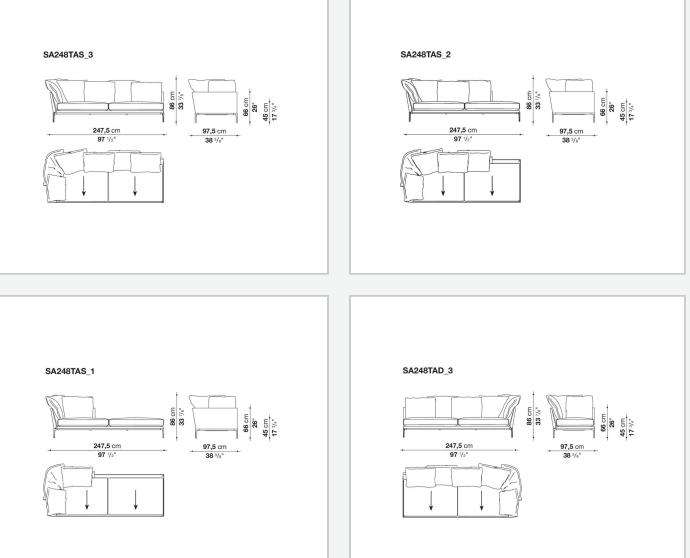

## Technical drawings

**61,5** cm 24 <sup>1/4"</sup> 45 cm 17 <sup>3/4"</sup>

66 cm 26" 45 cm 17 <sup>3/4"</sup>

66 cm 26" 17 <sup>3/4</sup>"

97,5 cm 38 ³/8"

+

97,5 cm

ł