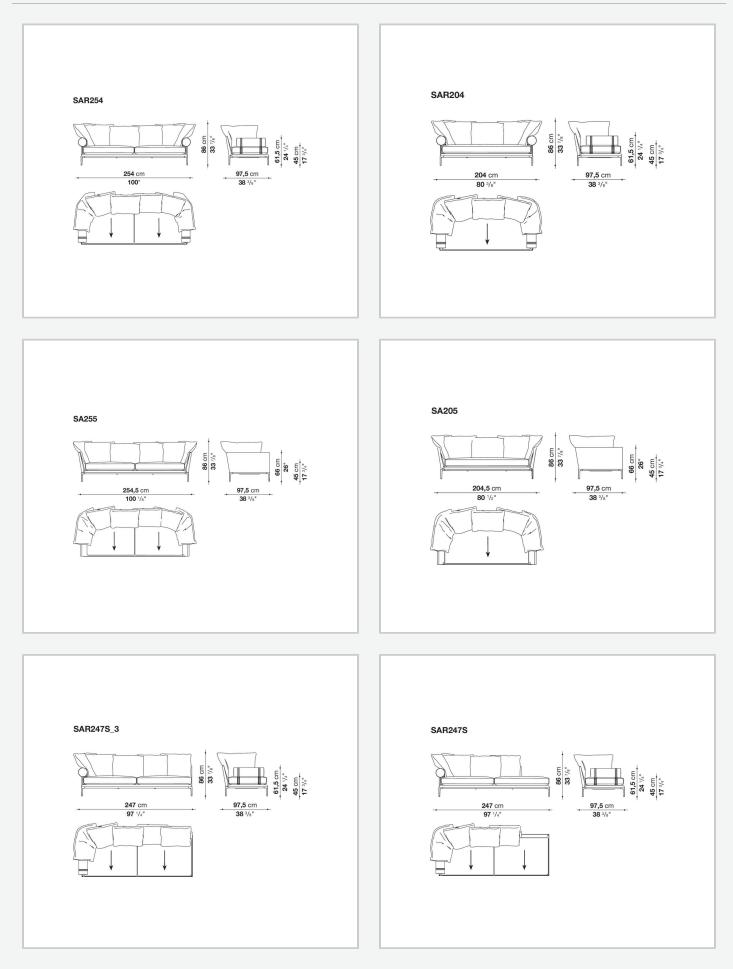

## Technical drawings

**61,5** cm 24 <sup>1/4"</sup> 45 cm 17 <sup>3/4"</sup>

66 cm 26" 45 cm 17 <sup>3/4"</sup>

66 cm 26" 17 <sup>3/4</sup>"

97,5 cm 38 ³/8"

+

97,5 cm

ł

**86** cm 33 <sup>7/8</sup>" 

6

SA240C

**86** cm 33 7/8"

SA198TAS\_3

1

•