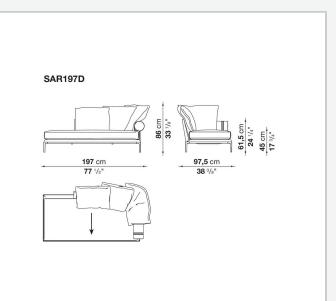

## Technical drawings

**61,5** cm 24 <sup>1/4"</sup> 45 cm 17 <sup>3/4"</sup>

66 cm 26" 45 cm 17 <sup>3/4"</sup>

66 cm 26" 17 <sup>3/4</sup>"

97,5 cm 38 ³/8"

+

97,5 cm

ł