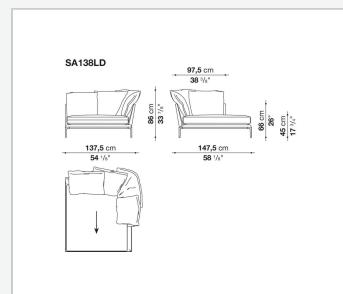

## Technical drawings

**61,5** cm 24 <sup>1/4"</sup> 45 cm 17 <sup>3/4"</sup>

66 cm 26" 45 cm 17 <sup>3/4"</sup>

66 cm 26" 17 <sup>3/4</sup>"

97,5 cm 38 ³/8"

+

97,5 cm

ł