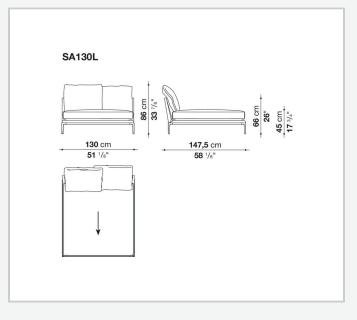

## Technical drawings

**61,5** cm 24 <sup>1/4"</sup> 45 cm 17 <sup>3/4"</sup>

66 cm 26" 45 cm 17 <sup>3/4"</sup>

66 cm 26" 17 <sup>3/4</sup>"

97,5 cm 38 ³/8"

+

97,5 cm

ł