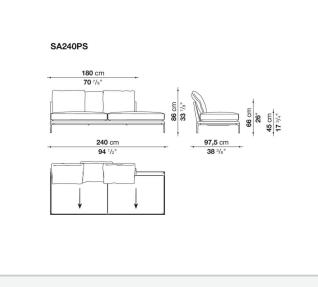

## Technical drawings

**61,5** cm 24 <sup>1/4"</sup> 45 cm 17 <sup>3/4"</sup>

66 cm 26" 45 cm 17 <sup>3/4"</sup>

66 cm 26" 17 <sup>3/4</sup>"

97,5 cm 38 ³/8"

+

97,5 cm

ł

**86** cm 33 <sup>7/8</sup>" 

6

SA240C

**86** cm 33 7/8"

SA198TAS\_3

1

•