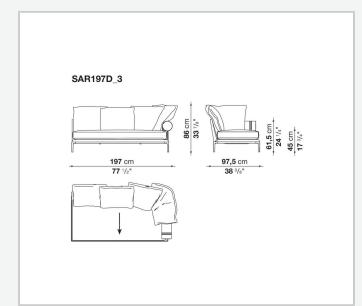

## Technical drawings

**61,5** cm 24 <sup>1/4"</sup> 45 cm 17 <sup>3/4"</sup>

66 cm 26" 45 cm 17 <sup>3/4"</sup>

66 cm 26" 17 <sup>3/4</sup>"

97,5 cm 38 ³/8"

+

97,5 cm

ł