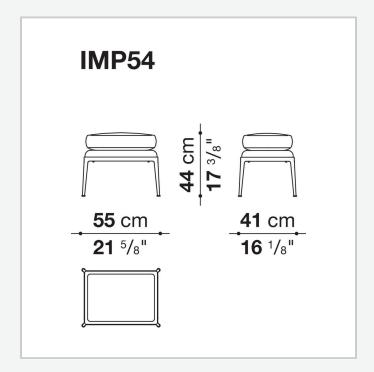

## Mirto Indoor

**OTTOMAN** 

2016

Antonio Citterio



## Description

Inspired by the outdoor collection, the Mirto Indoor ottoman with cushion fits with ease in any furnishing context, from the living room to the bedroom. Refined and somewhat austere in design, it features precise details and a wide range of fabric or leather covers. The slender frame is in painted die-cast aluminum in the characteristic finishes of the series.

## Technical information

1

Frame

die-cast aluminium

**Cushion upholstery**Bayfit® flexible cold shaped polyurethane foam, polyester fibre cover

Support multi-layered wood panel Ferrules

thermoplastic elastomer

Cover

fabric or leather

2 4/25/24

## Technical drawings



3