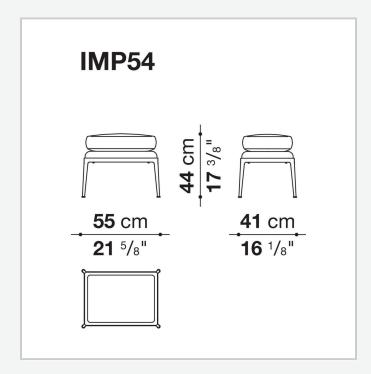

## Mirto Indoor

OTTOMAN

2016

Antonio Citterio



## Description

Inspired by the outdoor collection, the Mirto Indoor ottoman with cushion fits with ease in any furnishing context, from the living room to the bedroom. Refined and somewhat austere in design, it features precise details and a wide range of fabric or leather covers. The slender frame is in painted die-cast aluminum in the characteristic finishes of the series.

## Technical information

1

Frame

die-cast aluminium

**Cushion upholstery**Bayfit® flexible cold shaped polyurethane foam, polyester fibre cover

Support multi-layered wood panel Ferrules

thermoplastic elastomer

Cover

fabric or leather

2 5/8/25

## Technical drawings



3 5/8/25