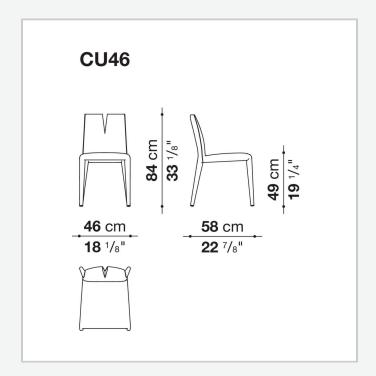

ating a distinctive type of seating. Functional and comfortable in a frontal position, the backrest's top sections move independently, making it also possible to sit sideways. Thus, users can chat with the person seated next to them, sitting informally while leaning on one side with an arm placed around the backrest. The upholstery and cover fully envelop the chair in thick full grain leather, creating an ideal combination of softness and rigour, underlined by saddle stitching. The central slash reveals an interior in refined Saffiano leather.

### Technical information

1

### Internal frame

tubular steel and steel profiles
Internal frame upholstery
Bayfit® flexible cold shaped polyurethane foam
Ferrules

thermoplastic material **Cover** 

thick leather

2 4/24/24

# Technical drawings



3