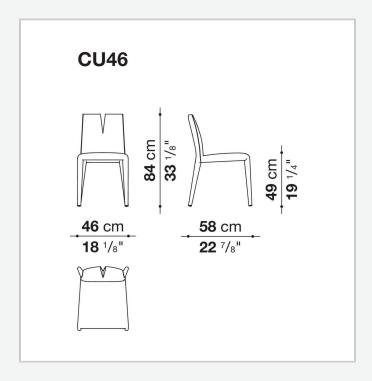

rating a distinctive type of seating. Functional and comfortable in a frontal position, the backrest's top sections move independently, making it also possible to sit sideways. Thus, users can chat with the person seated next to them, sitting informally while leaning on one side with an arm placed around the backrest. The upholstery and cover fully envelop the chair in thick full grain leather, creating an ideal combination of softness and rigour, underlined by saddle stitching. The central slash reveals an interior in refined Saffiano leather.

### Technical information

1

### Internal frame

tubular steel and steel profiles
Internal frame upholstery
Bayfit® flexible cold shaped polyurethane foam
Ferrules

thermoplastic material **Cover** 

thick leather

2 5/8/25

# Technical drawings



3 5/8/25