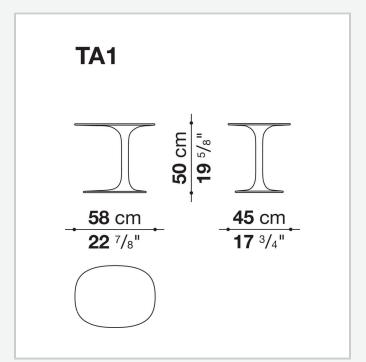

### Technical information

1

#### Frame (TA1)

Cristalplant Outdoor® (natural mineral filler of phosphate of aluminium with polyester acrylate resin)