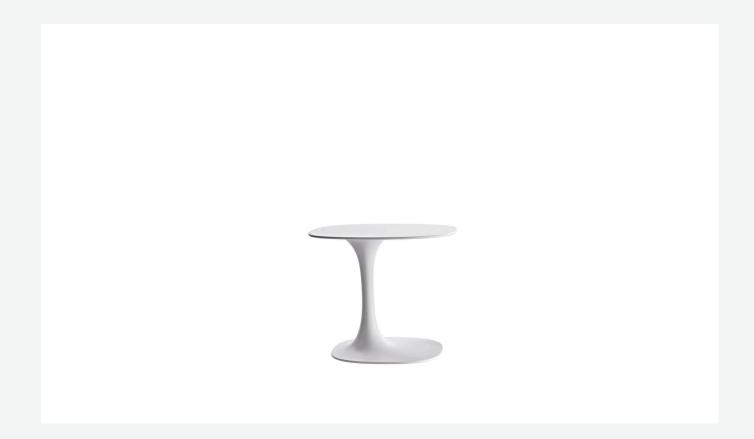

## Description

Elegantly asymmetrical, Awa is a versatile object, a service table to be placed wherever a support surface is needed. It is available in white Cristalplant®, a material suitable to be used both indoors and outdoors, and in hard polyurethane in many satin and glossy colours that bring an energy boost to any room and style. Awa is the perfect element for every situation.