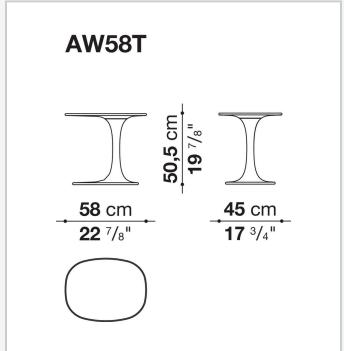

### Technical information

1

#### Frame (AW58T)

hard polyurethane

Internal pin and plate (AW58T)

steel

Ferrules (TA1)

thermoplastic material

Ferrules (AW58T)

felt