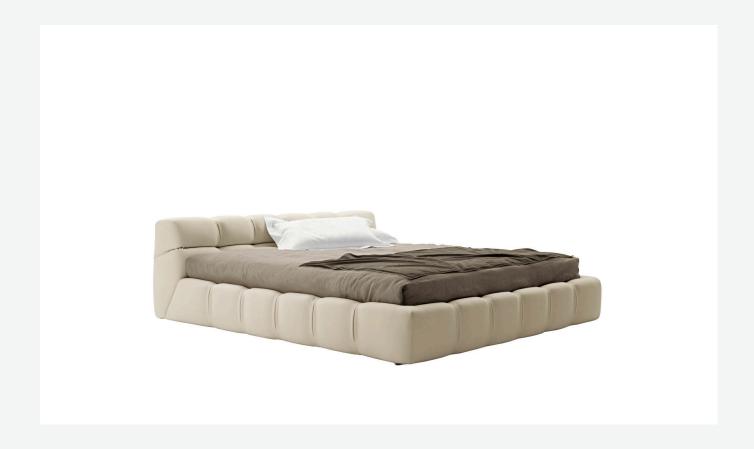

## Description

The upholstered Tufty-Bed, available in different sizes, ensures comfort and solidity. The leather or fabric cover is divided into squares, the distinctive feature of the Tufty-Time series of seats. A decidedly contemporary proposal, it reveals a bond with tradition in the reference to Chesterfield and capitonné style sofas. Featuring a base that goes down to the floor, it allows the internal space to be used as a convenient compartment.