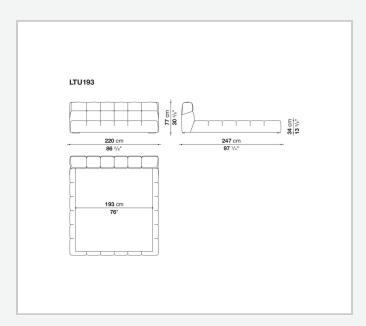

to Chesterfield and capitonné style sofas. Featuring a base that goes down to the floor, it allows the internal space to be used as a convenient compartment.

## Technical information

1

#### **Internal frame**

tubular steel and steel profiles

#### **Internal frame upholstery**

Bayfit® flexible cold shaped polyurethane foam, polyester fibre cover

### Slatted base for storage unit

plastic material tools, tubular steel and wood multi-layered slats

### Raising mechanism for storage unit slatted base

operated by a manually controlled gas-lift

### Internal shelf for storage unit

MDF wood fibre panel

#### **Corner plate**

steel

### Fixed slatted base support and ferrules

thermoplastic material

#### Feet

solid wood

#### Cover

fabric or leather

2

# Technical drawings











3