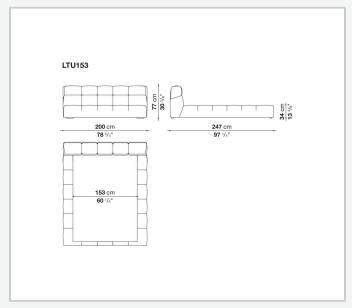

ce to Chesterfield and capitonné style sofas. Featuring a base that goes down to the floor, it allows the internal space to be used as a convenient compartment.

## Technical information

1

#### **Internal frame**

tubular steel and steel profiles

#### **Internal frame upholstery**

Bayfit® flexible cold shaped polyurethane foam, polyester fibre cover

### Slatted base for storage unit

plastic material tools, tubular steel and wood multi-layered slats

### Raising mechanism for storage unit slatted base

operated by a manually controlled gas-lift

### Internal shelf for storage unit

MDF wood fibre panel

#### **Corner plate**

steel

### Fixed slatted base support and ferrules

thermoplastic material

#### Feet

solid wood

#### Cover

fabric or leather

2

# Technical drawings











3