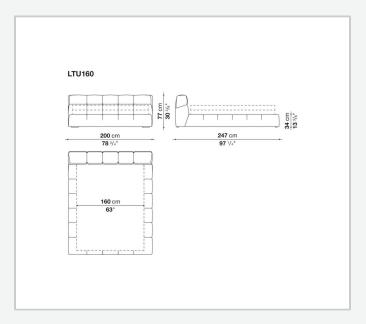

eference to Chesterfield and capitonné style sofas. Featuring a base that goes down to the floor, it allows the internal space to be used as a convenient compartment.

## Technical information

1

#### **Internal frame**

tubular steel and steel profiles

#### **Internal frame upholstery**

Bayfit® flexible cold shaped polyurethane foam, polyester fibre cover

### Slatted base for storage unit

plastic material tools, tubular steel and wood multi-layered slats

### Raising mechanism for storage unit slatted base

operated by a manually controlled gas-lift

### Internal shelf for storage unit

MDF wood fibre panel

#### **Corner plate**

steel

### Fixed slatted base support and ferrules

thermoplastic material

#### Feet

solid wood

#### Cover

fabric or leather

2

# Technical drawings











3