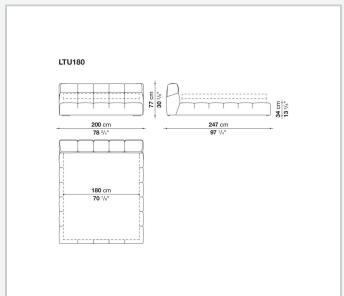

erence to Chesterfield and capitonné style sofas. Featuring a base that goes down to the floor, it allows the internal space to be used as a convenient compartment.

## Technical information

1

#### **Internal frame**

tubular steel and steel profiles

#### **Internal frame upholstery**

Bayfit® flexible cold shaped polyurethane foam, polyester fibre cover

### Slatted base for storage unit

plastic material tools, tubular steel and wood multi-layered slats

### Raising mechanism for storage unit slatted base

operated by a manually controlled gas-lift

### Internal shelf for storage unit

MDF wood fibre panel

#### **Corner plate**

steel

### Fixed slatted base support and ferrules

thermoplastic material

#### Feet

solid wood

#### Cover

fabric or leather

2

# Technical drawings











3