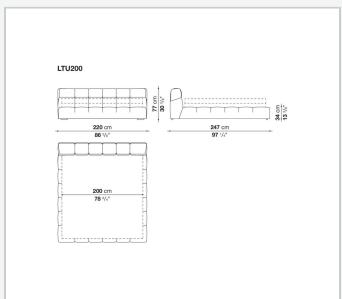

ence to Chesterfield and capitonné style sofas. Featuring a base that goes down to the floor, it allows the internal space to be used as a convenient compartment.

## Technical information

1

#### **Internal frame**

tubular steel and steel profiles

#### **Internal frame upholstery**

Bayfit® flexible cold shaped polyurethane foam, polyester fibre cover

### Slatted base for storage unit

plastic material tools, tubular steel and wood multi-layered slats

### Raising mechanism for storage unit slatted base

operated by a manually controlled gas-lift

### Internal shelf for storage unit

MDF wood fibre panel

#### **Corner plate**

steel

### Fixed slatted base support and ferrules

thermoplastic material

#### Feet

solid wood

#### Cover

fabric or leather

2

# Technical drawings











3