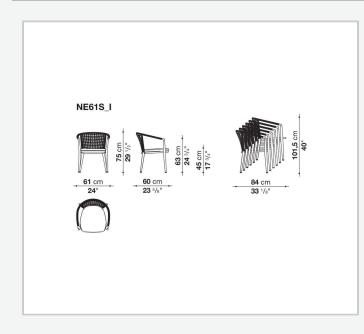

ster powder painting **Back upholstery** polyester fiber recycled from PET, cover in water repellent polyester fibre Back upholstery (British Standard version) polyester fibre and polyurethane combination Seat upholstery shaped polyurethane, polyester fiber recycled from PET, cover in water repellent polyester fibre Seat upholstery (British Standard version) shaped polyurethane, cover in water repellent polyester fibre (with heat-sealed ribbon) Seat webbing polypropylene fibre and synthetic rubber threads Interlacing polypropylene fibre braid Ferrules thermoplastic material Waterproof cover cloth PES fabric coated on one side in PU Cover fabric in limited categories (with profile) **Cover (British Standard version)** 

fabric in limited categories (without profile)

## Technical drawings