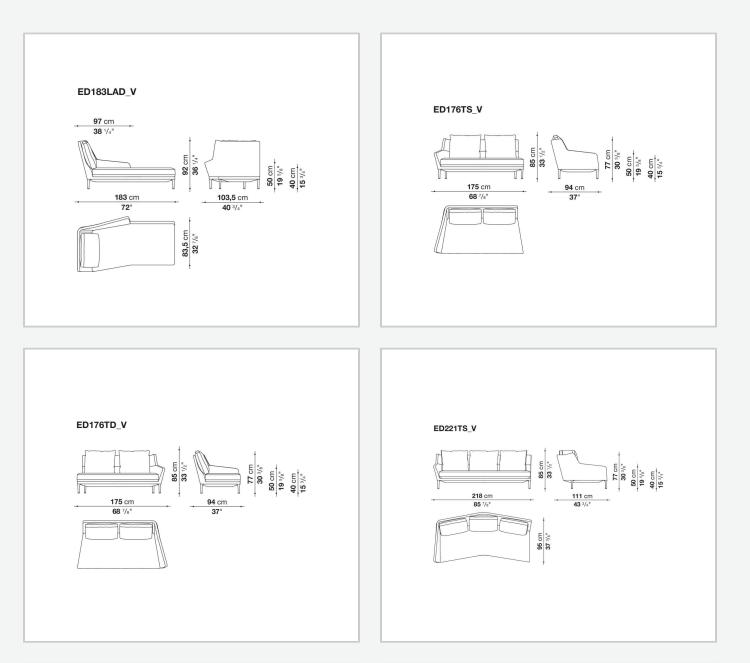

e fitted with a headrest, studied to ensure efficient and excellent ergonomic support. Édouard offers in-line and modular sofas with terminal elements, corner pieces and chaise longues and matching seating elements designed to create restful areas that suit both the space available and the personal taste. The system includes an armchair in two versions. The upholstery is in fabric or leather with elegant relief stitching.

## **Technical** information

## Internal frame tubular steel and steel profiles Back and armrest internal frame upholstery Bayfit® flexible cold shaped polyurethane foam, polyester fibre Seat cushion upholstery shaped polyurethane of different density Feet aluminium Ferrules thermoplastic material Cover fabric or leather (raised stitching)

## Technical drawings