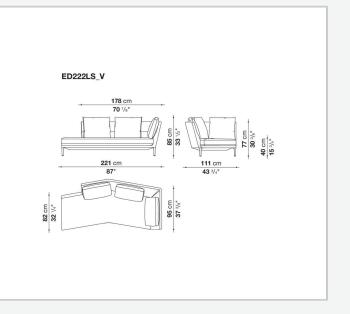

h a headrest, studied to ensure efficient and excellent ergonomic support. Édouard offers in-line and modular sofas with terminal elements, corner pieces and chaise longues and matching seating elements designed to create restful areas that suit both the space available and the personal taste. The system includes an armchair in two versions. The upholstery is in fabric or leather with elegant relief stitching.

## **Technical** information

## Internal frame tubular steel and steel profiles Back and armrest internal frame upholstery Bayfit® flexible cold shaped polyurethane foam, polyester fibre Seat cushion upholstery shaped polyurethane of different density Feet aluminium Ferrules thermoplastic material Cover fabric or leather (raised stitching)

## Technical drawings