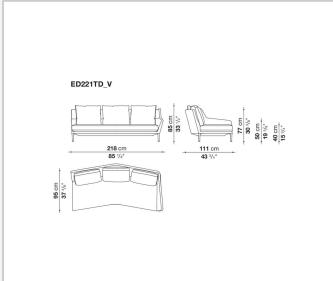

fitted with a headrest, studied to ensure efficient and excellent ergonomic support. Édouard offers in-line and modular sofas with terminal elements, corner pieces and chaise longues and matching seating elements designed to create restful areas that suit both the space available and the personal taste. The system includes an armchair in two versions. The upholstery is in fabric or leather with elegant relief stitching.

## **Technical** information

## Internal frame tubular steel and steel profiles Back and armrest internal frame upholstery Bayfit® flexible cold shaped polyurethane foam, polyester fibre Seat cushion upholstery shaped polyurethane of different density Feet aluminium Ferrules thermoplastic material Cover fabric or leather (raised stitching)

## Technical drawings