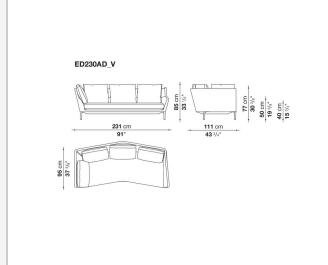

ed with a headrest, studied to ensure efficient and excellent ergonomic support. Édouard offers in-line and modular sofas with terminal elements, corner pieces and chaise longues and matching seating elements designed to create restful areas that suit both the space available and the personal taste. The system includes an armchair in two versions. The upholstery is in fabric or leather with elegant relief stitching.

## **Technical** information

## Internal frame tubular steel and steel profiles Back and armrest internal frame upholstery Bayfit® flexible cold shaped polyurethane foam, polyester fibre Seat cushion upholstery shaped polyurethane of different density Feet aluminium Ferrules thermoplastic material Cover fabric or leather (raised stitching)

## Technical drawings