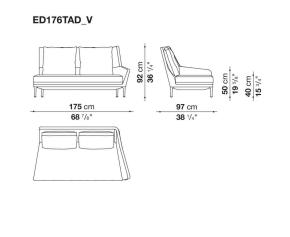

so be fitted with a headrest, studied to ensure efficient and excellent ergonomic support. Édouard offers in-line and modular sofas with terminal elements, corner pieces and chaise longues and matching seating elements designed to create restful areas that suit both the space available and the personal taste. The system includes an armchair in two versions. The upholstery is in fabric or leather with elegant relief stitching.

## **Technical** information

## Internal frame tubular steel and steel profiles Back and armrest internal frame upholstery Bayfit® flexible cold shaped polyurethane foam, polyester fibre Seat cushion upholstery shaped polyurethane of different density Feet aluminium Ferrules thermoplastic material Cover fabric or leather (raised stitching)

## Technical drawings