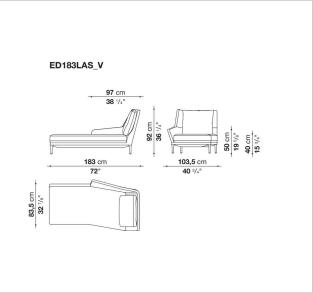

be fitted with a headrest, studied to ensure efficient and excellent ergonomic support. Édouard offers in-line and modular sofas with terminal elements, corner pieces and chaise longues and matching seating elements designed to create restful areas that suit both the space available and the personal taste. The system includes an armchair in two versions. The upholstery is in fabric or leather with elegant relief stitching.

## **Technical** information

## Internal frame tubular steel and steel profiles Back and armrest internal frame upholstery Bayfit® flexible cold shaped polyurethane foam, polyester fibre Seat cushion upholstery shaped polyurethane of different density Feet aluminium Ferrules thermoplastic material Cover fabric or leather (raised stitching)

## Technical drawings