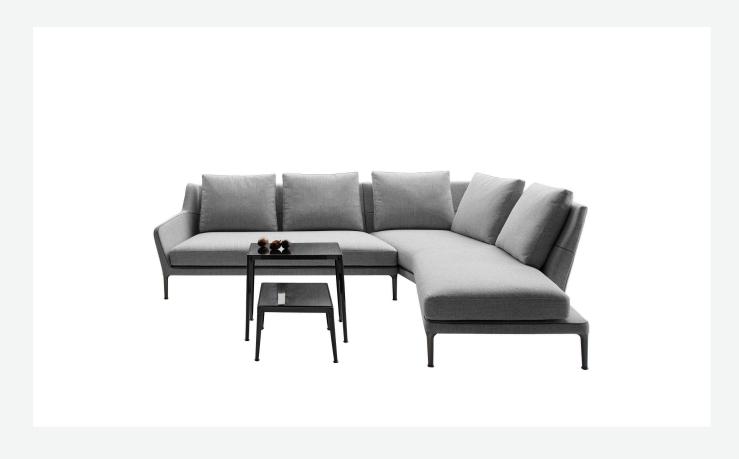

## Description

Édouard is a series of sofas with a strong aesthetic and functional appeal designed to enhance comfort with a wide seat and a high backrest, which can also be fitted with a headrest, studied to ensure efficient and excellent ergonomic support. Édouard offers in-line and modular sofas with terminal elements, corner pieces and chaise longues and matching seating elements designed to create restful areas that suit both the space available and the personal taste. The system includes an armchair in two versions. The upholstery is in fabric or leather with elegant relief stitching.