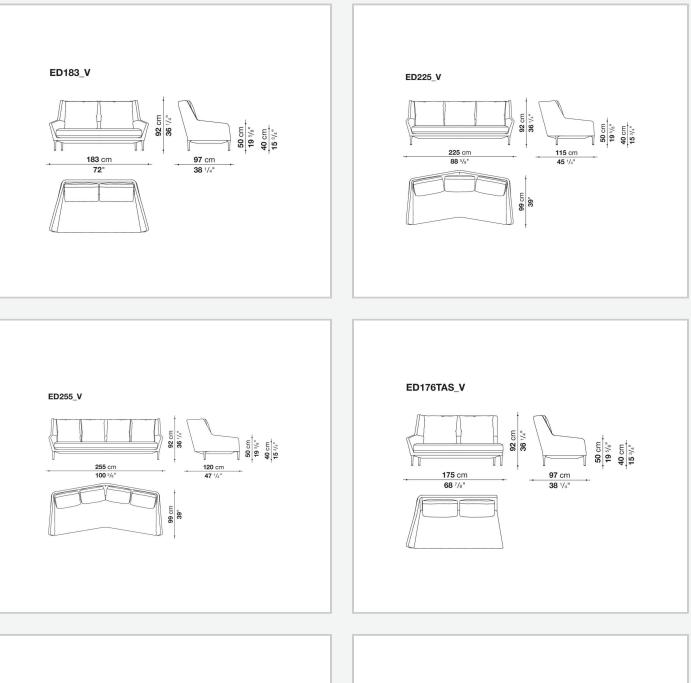

also be fitted with a headrest, studied to ensure efficient and excellent ergonomic support. Édouard offers in-line and modular sofas with terminal elements, corner pieces and chaise longues and matching seating elements designed to create restful areas that suit both the space available and the personal taste. The system includes an armchair in two versions. The upholstery is in fabric or leather with elegant relief stitching.

## **Technical** information

## Internal frame tubular steel and steel profiles Back and armrest internal frame upholstery Bayfit® flexible cold shaped polyurethane foam, polyester fibre Seat cushion upholstery shaped polyurethane of different density Feet aluminium Ferrules thermoplastic material Cover fabric or leather (raised stitching)

## Technical drawings