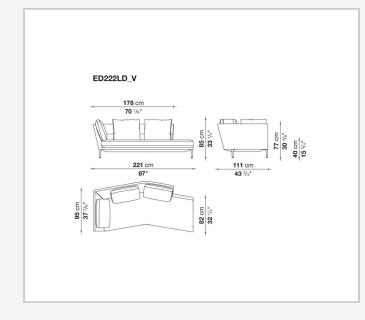

a headrest, studied to ensure efficient and excellent ergonomic support. Édouard offers in-line and modular sofas with terminal elements, corner pieces and chaise longues and matching seating elements designed to create restful areas that suit both the space available and the personal taste. The system includes an armchair in two versions. The upholstery is in fabric or leather with elegant relief stitching.

## **Technical** information

## Internal frame tubular steel and steel profiles Back and armrest internal frame upholstery Bayfit® flexible cold shaped polyurethane foam, polyester fibre Seat cushion upholstery shaped polyurethane of different density Feet aluminium Ferrules thermoplastic material Cover fabric or leather (raised stitching)

## Technical drawings