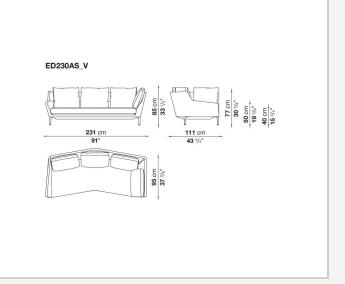

tted with a headrest, studied to ensure efficient and excellent ergonomic support. Édouard offers in-line and modular sofas with terminal elements, corner pieces and chaise longues and matching seating elements designed to create restful areas that suit both the space available and the personal taste. The system includes an armchair in two versions. The upholstery is in fabric or leather with elegant relief stitching.

## **Technical** information

## Internal frame tubular steel and steel profiles Back and armrest internal frame upholstery Bayfit® flexible cold shaped polyurethane foam, polyester fibre Seat cushion upholstery shaped polyurethane of different density Feet aluminium Ferrules thermoplastic material Cover fabric or leather (raised stitching)

## Technical drawings