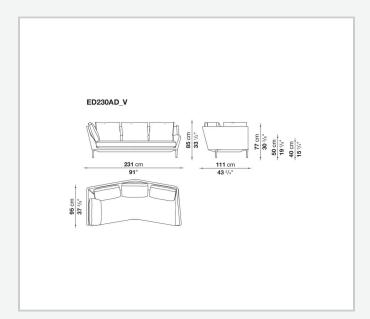

support. Édouard offers in-line and modular sofas with terminal elements, corner pieces and chaise longues and matching seating elements designed to create restful areas that suit both the space available and the personal taste. The system includes an armchair in two versions. The upholstery is in fabric or leather with elegant relief stitching.

## Technical information

1

### **Internal frame**

tubular steel and steel profiles

## Back and armrest internal frame upholstery

Bayfit® flexible cold shaped polyurethane foam, polyester fibre

## Seat cushion upholstery

shaped polyurethane of different density

#### Feet

aluminium

#### **Ferrules**

thermoplastic material

#### Cover

fabric or leather (raised stitching)

2 5/9/25

# Technical drawings













3 5/9/25























5/9/25