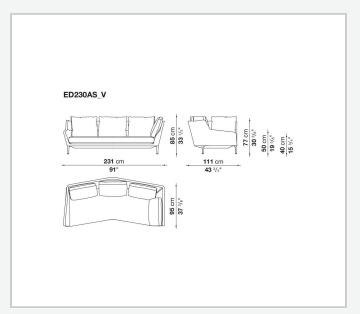

ic support. Édouard offers in-line and modular sofas with terminal elements, corner pieces and chaise longues and matching seating elements designed to create restful areas that suit both the space available and the personal taste. The system includes an armchair in two versions. The upholstery is in fabric or leather with elegant relief stitching.

## Technical information

1

### **Internal frame**

tubular steel and steel profiles

## Back and armrest internal frame upholstery

Bayfit® flexible cold shaped polyurethane foam, polyester fibre

## Seat cushion upholstery

shaped polyurethane of different density

#### Feet

aluminium

#### **Ferrules**

thermoplastic material

#### Cover

fabric or leather (raised stitching)

2 5/9/25

# Technical drawings













3 5/9/25























5/9/25