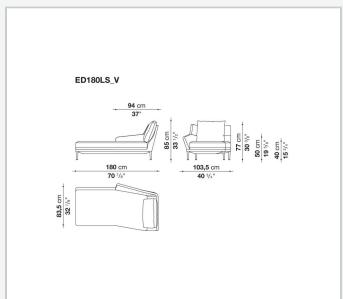

upport. Édouard offers in-line and modular sofas with terminal elements, corner pieces and chaise longues and matching seating elements designed to create restful areas that suit both the space available and the personal taste. The system includes an armchair in two versions. The upholstery is in fabric or leather with elegant relief stitching.

## Technical information

1

### **Internal frame**

tubular steel and steel profiles

## Back and armrest internal frame upholstery

Bayfit® flexible cold shaped polyurethane foam, polyester fibre

## Seat cushion upholstery

shaped polyurethane of different density

#### Feet

aluminium

#### **Ferrules**

thermoplastic material

#### Cover

fabric or leather (raised stitching)

2 5/9/25

# Technical drawings













3 5/9/25























5/9/25