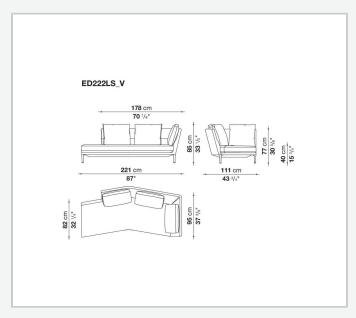

rt. Édouard offers in-line and modular sofas with terminal elements, corner pieces and chaise longues and matching seating elements designed to create restful areas that suit both the space available and the personal taste. The system includes an armchair in two versions. The upholstery is in fabric or leather with elegant relief stitching.

## Technical information

1

### **Internal frame**

tubular steel and steel profiles

## Back and armrest internal frame upholstery

Bayfit® flexible cold shaped polyurethane foam, polyester fibre

## Seat cushion upholstery

shaped polyurethane of different density

#### Feet

aluminium

#### **Ferrules**

thermoplastic material

#### Cover

fabric or leather (raised stitching)

2 5/9/25

# Technical drawings













3 5/9/25























5/9/25