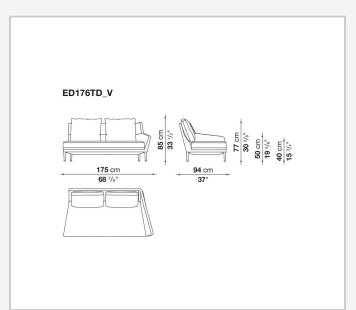

rgonomic support. Édouard offers in-line and modular sofas with terminal elements, corner pieces and chaise longues and matching seating elements designed to create restful areas that suit both the space available and the personal taste. The system includes an armchair in two versions. The upholstery is in fabric or leather with elegant relief stitching.

## Technical information

1

### **Internal frame**

tubular steel and steel profiles

## Back and armrest internal frame upholstery

Bayfit® flexible cold shaped polyurethane foam, polyester fibre

## Seat cushion upholstery

shaped polyurethane of different density

#### Feet

aluminium

#### **Ferrules**

thermoplastic material

#### Cover

fabric or leather (raised stitching)

2 5/9/25

# Technical drawings













3 5/9/25























5/9/25