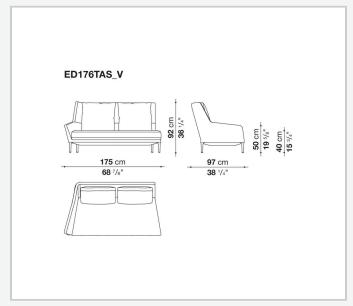

ient and excellent ergonomic support. Édouard offers in-line and modular sofas with terminal elements, corner pieces and chaise longues and matching seating elements designed to create restful areas that suit both the space available and the personal taste. The system includes an armchair in two versions. The upholstery is in fabric or leather with elegant relief stitching.

## Technical information

1

### **Internal frame**

tubular steel and steel profiles

## Back and armrest internal frame upholstery

Bayfit® flexible cold shaped polyurethane foam, polyester fibre

## Seat cushion upholstery

shaped polyurethane of different density

#### Feet

aluminium

#### **Ferrules**

thermoplastic material

#### Cover

fabric or leather (raised stitching)

2 5/9/25

# Technical drawings













3 5/9/25























5/9/25