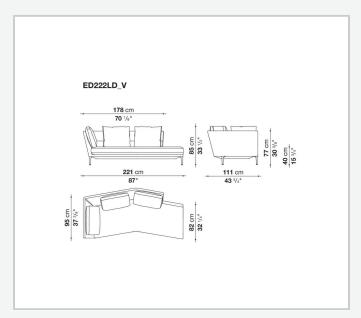

. Édouard offers in-line and modular sofas with terminal elements, corner pieces and chaise longues and matching seating elements designed to create restful areas that suit both the space available and the personal taste. The system includes an armchair in two versions. The upholstery is in fabric or leather with elegant relief stitching.

## Technical information

1

### **Internal frame**

tubular steel and steel profiles

## Back and armrest internal frame upholstery

Bayfit® flexible cold shaped polyurethane foam, polyester fibre

## Seat cushion upholstery

shaped polyurethane of different density

#### Feet

aluminium

#### **Ferrules**

thermoplastic material

#### Cover

fabric or leather (raised stitching)

2 5/9/25

# Technical drawings













3 5/9/25























5/9/25