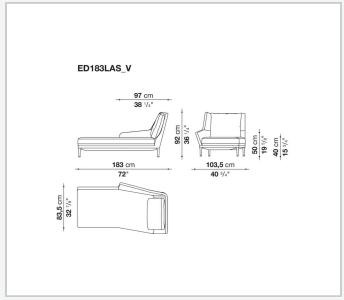

and excellent ergonomic support. Édouard offers in-line and modular sofas with terminal elements, corner pieces and chaise longues and matching seating elements designed to create restful areas that suit both the space available and the personal taste. The system includes an armchair in two versions. The upholstery is in fabric or leather with elegant relief stitching.

## Technical information

1

### **Internal frame**

tubular steel and steel profiles

## Back and armrest internal frame upholstery

Bayfit® flexible cold shaped polyurethane foam, polyester fibre

## Seat cushion upholstery

shaped polyurethane of different density

#### Feet

aluminium

#### **Ferrules**

thermoplastic material

#### Cover

fabric or leather (raised stitching)

2 5/9/25

# Technical drawings













3 5/9/25























5/9/25