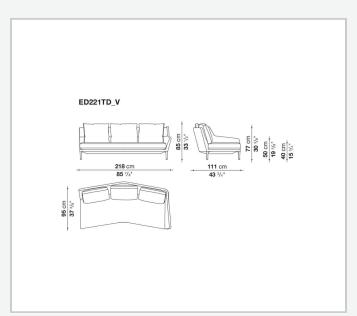

omic support. Édouard offers in-line and modular sofas with terminal elements, corner pieces and chaise longues and matching seating elements designed to create restful areas that suit both the space available and the personal taste. The system includes an armchair in two versions. The upholstery is in fabric or leather with elegant relief stitching.

## Technical information

1

### **Internal frame**

tubular steel and steel profiles

## Back and armrest internal frame upholstery

Bayfit® flexible cold shaped polyurethane foam, polyester fibre

## Seat cushion upholstery

shaped polyurethane of different density

#### Feet

aluminium

#### **Ferrules**

thermoplastic material

#### Cover

fabric or leather (raised stitching)

2 5/9/25

# Technical drawings













3 5/9/25























5/9/25