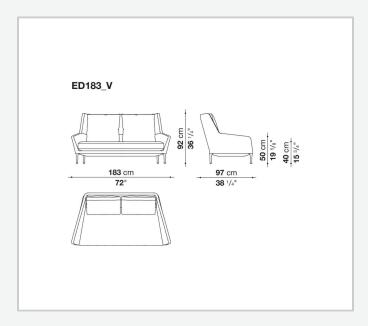

efficient and excellent ergonomic support. Édouard offers in-line and modular sofas with terminal elements, corner pieces and chaise longues and matching seating elements designed to create restful areas that suit both the space available and the personal taste. The system includes an armchair in two versions. The upholstery is in fabric or leather with elegant relief stitching.

## Technical information

1

### **Internal frame**

tubular steel and steel profiles

## Back and armrest internal frame upholstery

Bayfit® flexible cold shaped polyurethane foam, polyester fibre

## Seat cushion upholstery

shaped polyurethane of different density

#### Feet

aluminium

#### **Ferrules**

thermoplastic material

#### Cover

fabric or leather (raised stitching)

2 5/9/25

# Technical drawings













3 5/9/25























5/9/25