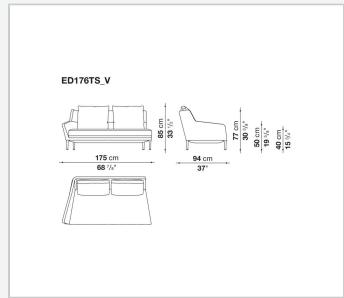

ergonomic support. Édouard offers in-line and modular sofas with terminal elements, corner pieces and chaise longues and matching seating elements designed to create restful areas that suit both the space available and the personal taste. The system includes an armchair in two versions. The upholstery is in fabric or leather with elegant relief stitching.

## Technical information

1

### **Internal frame**

tubular steel and steel profiles

## Back and armrest internal frame upholstery

Bayfit® flexible cold shaped polyurethane foam, polyester fibre

## Seat cushion upholstery

shaped polyurethane of different density

#### Feet

aluminium

#### **Ferrules**

thermoplastic material

#### Cover

fabric or leather (raised stitching)

2 5/9/25

# Technical drawings













3 5/9/25























5/9/25