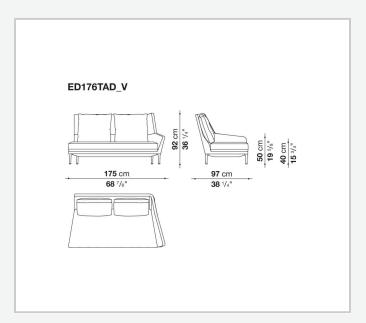

nt and excellent ergonomic support. Édouard offers in-line and modular sofas with terminal elements, corner pieces and chaise longues and matching seating elements designed to create restful areas that suit both the space available and the personal taste. The system includes an armchair in two versions. The upholstery is in fabric or leather with elegant relief stitching.

## Technical information

1

### **Internal frame**

tubular steel and steel profiles

## Back and armrest internal frame upholstery

Bayfit® flexible cold shaped polyurethane foam, polyester fibre

## Seat cushion upholstery

shaped polyurethane of different density

#### Feet

aluminium

#### **Ferrules**

thermoplastic material

#### Cover

fabric or leather (raised stitching)

2 5/9/25

# Technical drawings













3 5/9/25























5/9/25