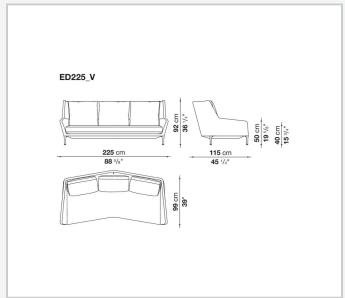

fficient and excellent ergonomic support. Édouard offers in-line and modular sofas with terminal elements, corner pieces and chaise longues and matching seating elements designed to create restful areas that suit both the space available and the personal taste. The system includes an armchair in two versions. The upholstery is in fabric or leather with elegant relief stitching.

## Technical information

1

### **Internal frame**

tubular steel and steel profiles

## Back and armrest internal frame upholstery

Bayfit® flexible cold shaped polyurethane foam, polyester fibre

## Seat cushion upholstery

shaped polyurethane of different density

#### Feet

aluminium

#### **Ferrules**

thermoplastic material

#### Cover

fabric or leather (raised stitching)

2 5/9/25

# Technical drawings













3 5/9/25























5/9/25