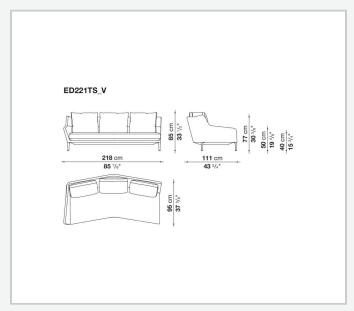

onomic support. Édouard offers in-line and modular sofas with terminal elements, corner pieces and chaise longues and matching seating elements designed to create restful areas that suit both the space available and the personal taste. The system includes an armchair in two versions. The upholstery is in fabric or leather with elegant relief stitching.

## Technical information

1

### **Internal frame**

tubular steel and steel profiles

## Back and armrest internal frame upholstery

Bayfit® flexible cold shaped polyurethane foam, polyester fibre

## Seat cushion upholstery

shaped polyurethane of different density

#### Feet

aluminium

#### **Ferrules**

thermoplastic material

#### Cover

fabric or leather (raised stitching)

2 5/9/25

# Technical drawings













3 5/9/25























5/9/25