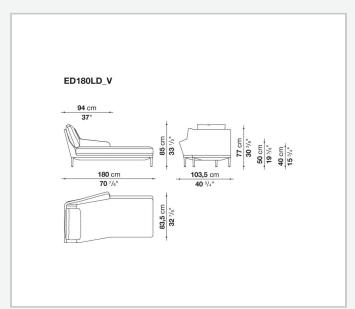

port. Édouard offers in-line and modular sofas with terminal elements, corner pieces and chaise longues and matching seating elements designed to create restful areas that suit both the space available and the personal taste. The system includes an armchair in two versions. The upholstery is in fabric or leather with elegant relief stitching.

## Technical information

1

### **Internal frame**

tubular steel and steel profiles

## Back and armrest internal frame upholstery

Bayfit® flexible cold shaped polyurethane foam, polyester fibre

## Seat cushion upholstery

shaped polyurethane of different density

#### Feet

aluminium

#### **Ferrules**

thermoplastic material

#### Cover

fabric or leather (raised stitching)

2 5/9/25

# Technical drawings













3 5/9/25























5/9/25