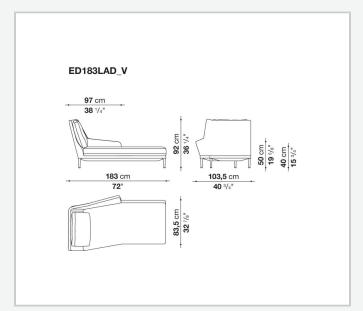

nt ergonomic support. Édouard offers in-line and modular sofas with terminal elements, corner pieces and chaise longues and matching seating elements designed to create restful areas that suit both the space available and the personal taste. The system includes an armchair in two versions. The upholstery is in fabric or leather with elegant relief stitching.

## Technical information

1

### **Internal frame**

tubular steel and steel profiles

## Back and armrest internal frame upholstery

Bayfit® flexible cold shaped polyurethane foam, polyester fibre

## Seat cushion upholstery

shaped polyurethane of different density

#### Feet

aluminium

#### **Ferrules**

thermoplastic material

#### Cover

fabric or leather (raised stitching)

2 5/9/25

# Technical drawings













3 5/9/25























5/9/25