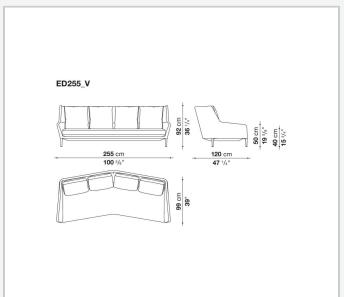

icient and excellent ergonomic support. Édouard offers in-line and modular sofas with terminal elements, corner pieces and chaise longues and matching seating elements designed to create restful areas that suit both the space available and the personal taste. The system includes an armchair in two versions. The upholstery is in fabric or leather with elegant relief stitching.

## Technical information

1

### **Internal frame**

tubular steel and steel profiles

## Back and armrest internal frame upholstery

Bayfit® flexible cold shaped polyurethane foam, polyester fibre

## Seat cushion upholstery

shaped polyurethane of different density

#### Feet

aluminium

#### **Ferrules**

thermoplastic material

#### Cover

fabric or leather (raised stitching)

2 5/9/25

# Technical drawings













3 5/9/25























5/9/25