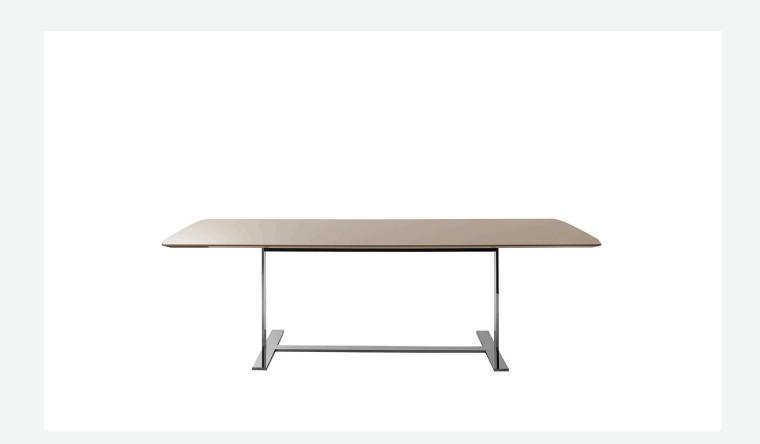

## Description

The Eileen tables are classics today with their versatile features, the elegance of the rounded top and the strong profile of the base with its cross-shaped motif. They are the expression of refined aesthetics that combine well with other products.

## **Technical** information

Top MDF wood fibre panel, wood particles panel and solid wood veneered, marble (glossy polyester finish or matt polyester finish) Support frame drawn steel Ferrules plastic material