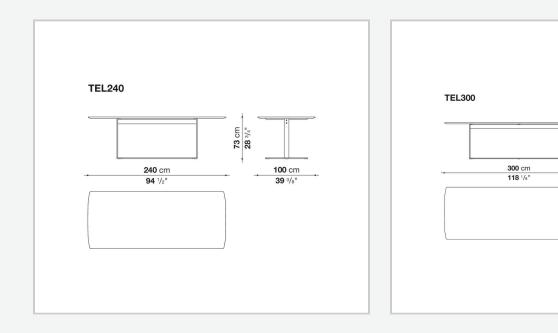

## Technical drawings

**73** cm 28 <sup>3/4</sup>"

> 105 cm 41 <sup>3</sup>/8"