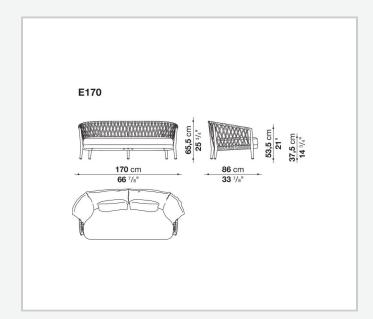

signed for outdoor use. Erica is a complete series of seating elements, inclusive of an armchair, a small armchair and a chair.

# **Technical** information

#### Frame

die-cast aluminium and extrusions with polyester powder painting

#### **Back upholstery**

shaped polyurethane of different density, Solotex fibre and visco-elastic polyurethane combination, cover in water repellent polyester fibre

### Seat upholstery

shaped polyurethane, cover in water repellent polyester fibre (with heat-sealed ribbon)

#### Interlacing

polypropylene fibre braid

#### Seat webbing

polypropylene fibre and synthetic rubber threads

#### Ferrules

### thermoplastic material

### Waterproof cover cloth

PES fabric coated on one side in PU

#### Cover

fabric in limited categories

# Technical drawings