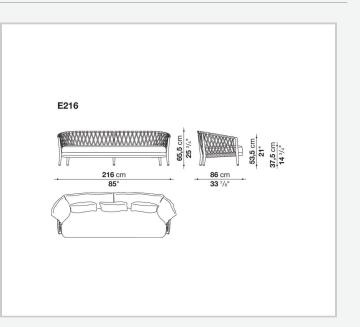

gned for outdoor use. Erica is a complete series of seating elements, inclusive of an armchair, a small armchair and a chair.

# **Technical** information

#### Frame

die-cast aluminium and extrusions with polyester powder painting

#### **Back upholstery**

shaped polyurethane of different density, Solotex fibre and visco-elastic polyurethane combination, cover in water repellent polyester fibre

### Seat upholstery

shaped polyurethane, cover in water repellent polyester fibre (with heat-sealed ribbon)

#### Interlacing

polypropylene fibre braid

#### Seat webbing

polypropylene fibre and synthetic rubber threads

#### Ferrules

### thermoplastic material

### Waterproof cover cloth

PES fabric coated on one side in PU

#### Cover

fabric in limited categories

# Technical drawings