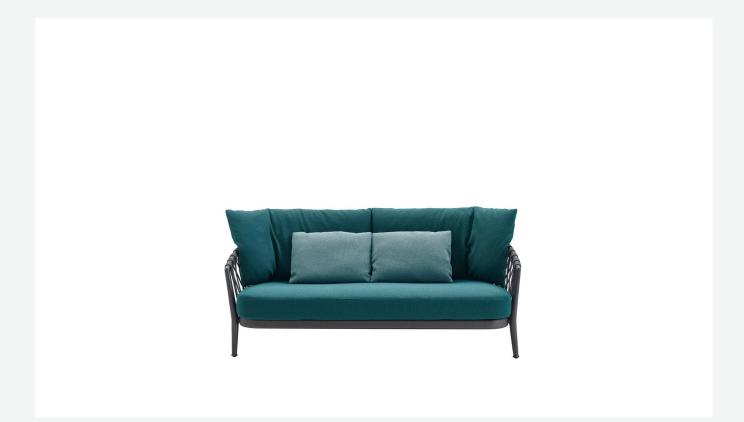

# Erica

SOFAS

2017

<u>Antonio Citterio</u>

# Description

Available as a two-seater or three-seater outdoor sofa, Erica offers a technological blend of extruded and diecast aluminium elements. Its lightness and refined design makes it ideal for both public and residential settings, delivering ergonomic comfort together with strength for outdoor use. The seat and back cushions are a guarantee of comfort and relaxation. The frames are available in three finishes, combined with a polypropylene fibre interlacing and a high-strength internal core designed for outdoor use. Erica is a complete series of seating elements, inclusive of an armchair, a small armchair and a chair.