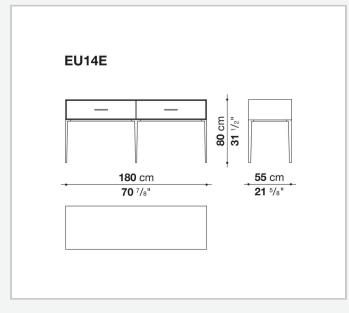

## Technical drawings

**85** cm 33 <sup>1/2</sup>"

55 cm

- **33** Cm - **21** 5/8"