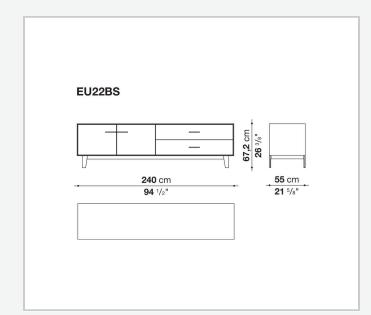

## Technical drawings

**85** cm 33 <sup>1/2</sup>"

55 cm

- **33** Cm - **21** 5/8"