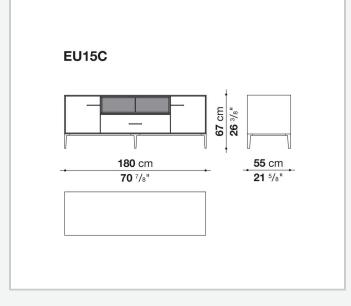

## Technical drawings

**85** cm 33 <sup>1/2</sup>"

55 cm

- **33** Cm - **21** 5/8"