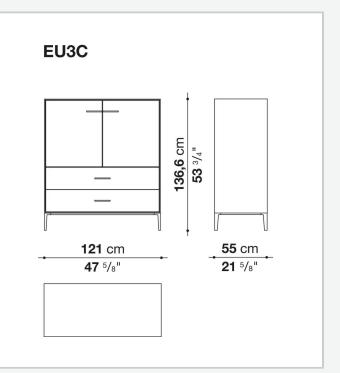

## Technical drawings

**85** cm 33 <sup>1/2</sup>"

55 cm

- **33** Cm - **21** 5/8"