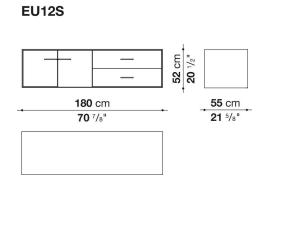

## Technical drawings

**85** cm 33 <sup>1/2</sup>"

55 cm

- **33** Cm - **21** 5/8"