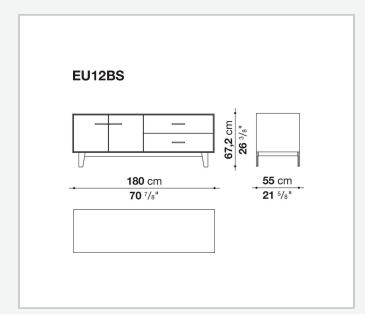

## Technical drawings

**85** cm 33 <sup>1/2</sup>"

55 cm

- **33** Cm - **21** 5/8"