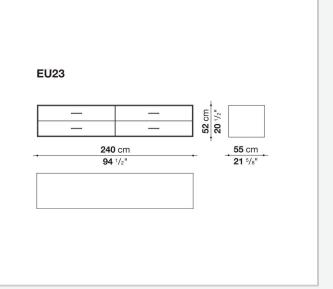

## Technical drawings

**85** cm 33 <sup>1/2</sup>"

55 cm

- **33** Cm - **21** 5/8"