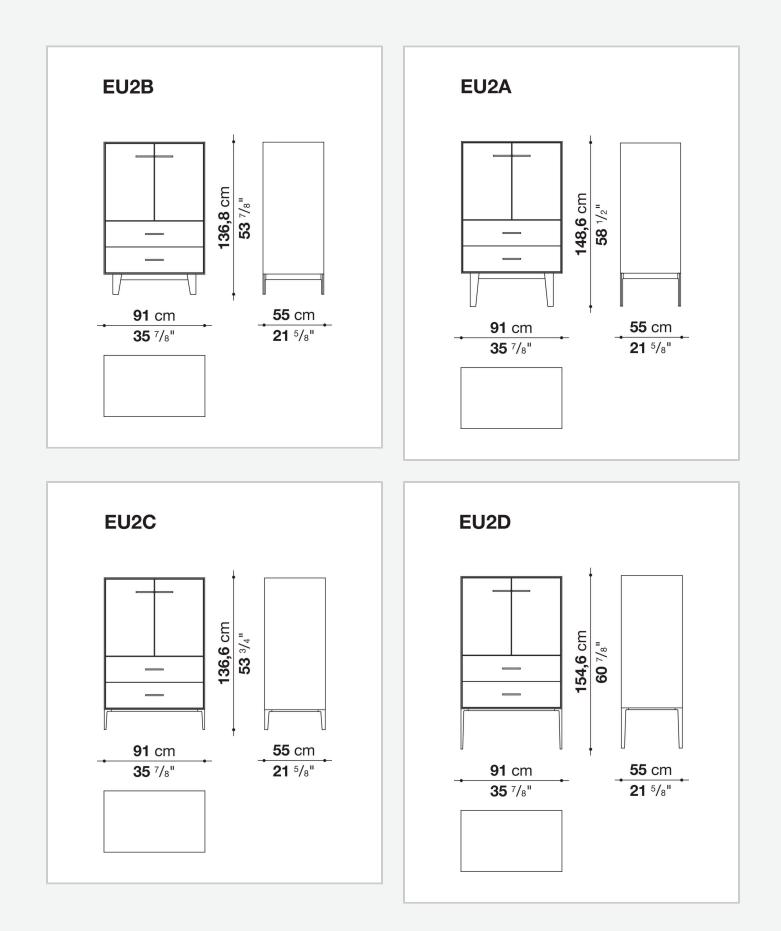

## Technical drawings

**85** cm 33 <sup>1/2</sup>"

55 cm

- **33** Cm - **21** 5/8"