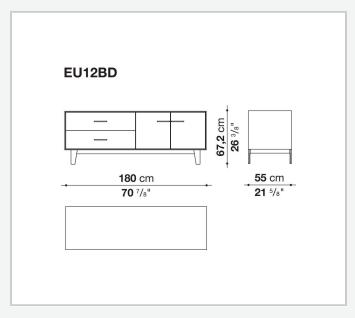

## Technical drawings

**85** cm 33 <sup>1/2</sup>"

55 cm

- **33** Cm - **21** 5/8"