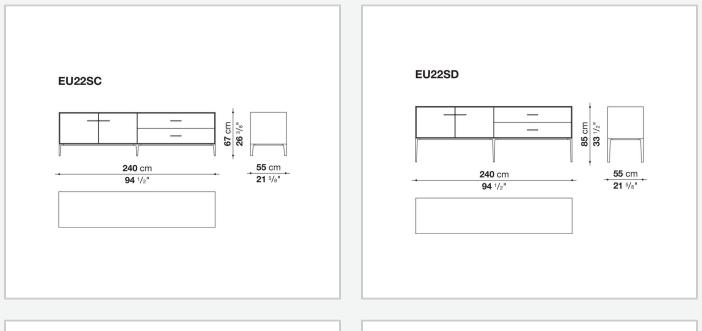

## Technical drawings

**85** cm 33 <sup>1/2</sup>"

55 cm

- **33** Cm - **21** 5/8"