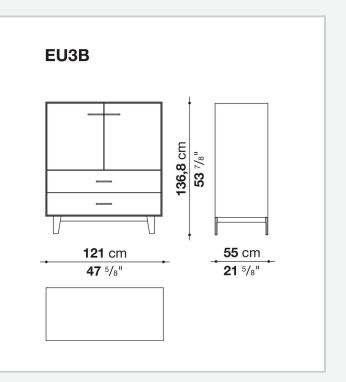

## Technical drawings

**85** cm 33 <sup>1/2</sup>"

55 cm

- **33** Cm - **21** 5/8"