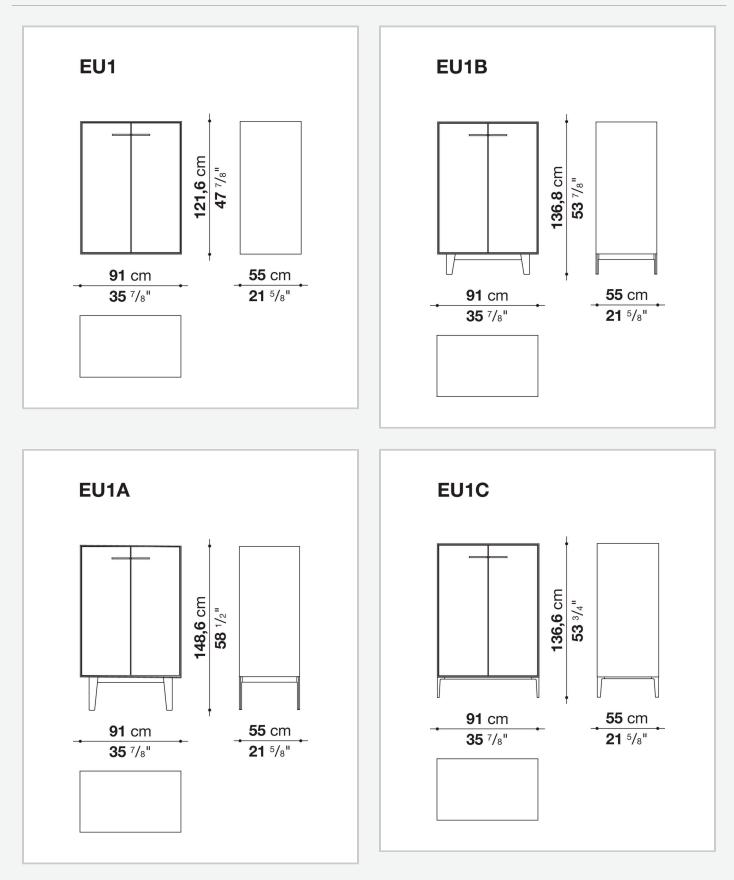

## Technical drawings

**85** cm 33 <sup>1/2</sup>"

55 cm

- **33** Cm - **21** 5/8"