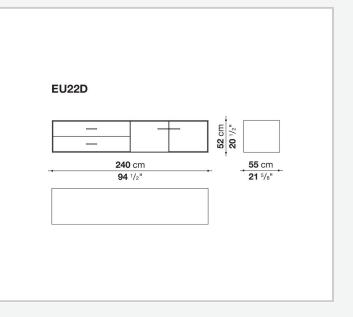

## Technical drawings

**85** cm 33 <sup>1/2</sup>"

55 cm

- **33** Cm - **21** 5/8"