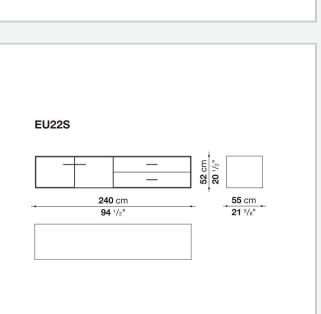

## Technical drawings

**85** cm 33 <sup>1/2</sup>"

55 cm

- **33** Cm - **21** 5/8"