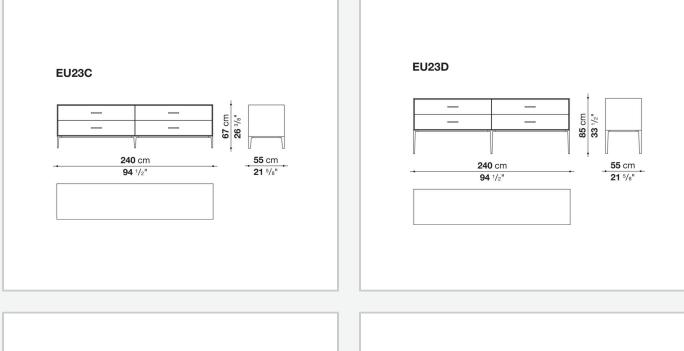

## Technical drawings

**85** cm 33 <sup>1/2</sup>"

55 cm

- **33** Cm - **21** 5/8"