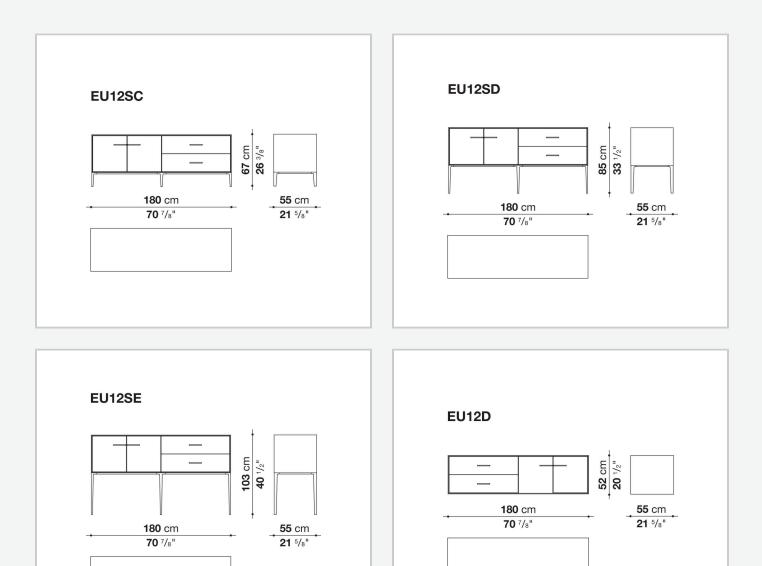

## Technical drawings

**85** cm 33 <sup>1/2</sup>"

55 cm

- **33** Cm - **21** 5/8"