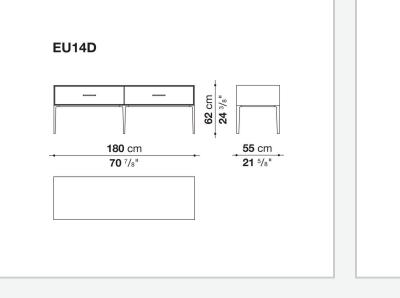

## Technical drawings

**85** cm 33 <sup>1/2</sup>"

55 cm

- **33** Cm - **21** 5/8"