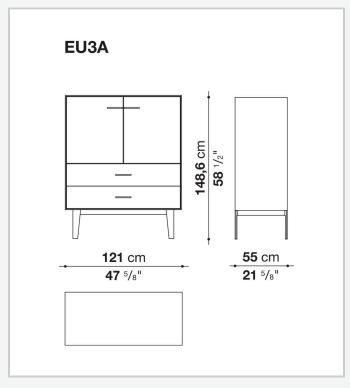

## Technical drawings

**85** cm 33 <sup>1/2</sup>"

55 cm

- **33** Cm - **21** 5/8"