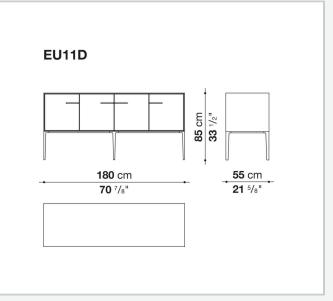

## Technical drawings

**85** cm 33 <sup>1/2</sup>"

55 cm

- **33** Cm - **21** 5/8"