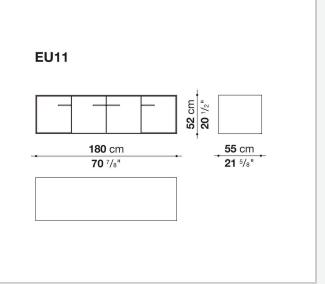

## Technical drawings

**85** cm 33 <sup>1/2</sup>"

55 cm

- **33** Cm - **21** 5/8"