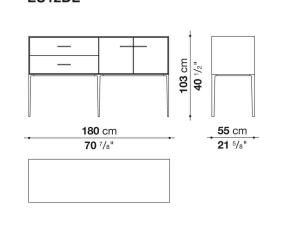

## Technical drawings

**85** cm 33 <sup>1/2</sup>"

55 cm

- **33** Cm - **21** 5/8"