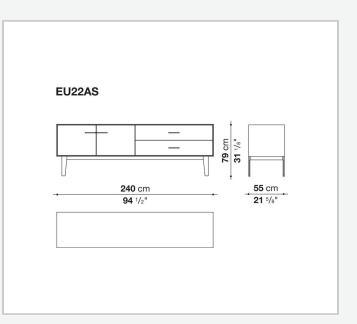

## Technical drawings

**85** cm 33 <sup>1/2</sup>"

55 cm

- **33** Cm - **21** 5/8"