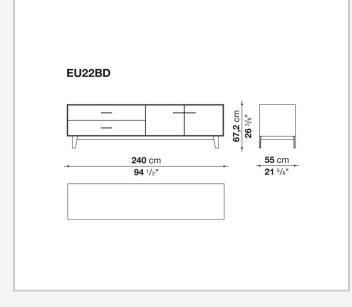

## Technical drawings

**85** cm 33 <sup>1/2</sup>"

55 cm

- **33** Cm - **21** 5/8"