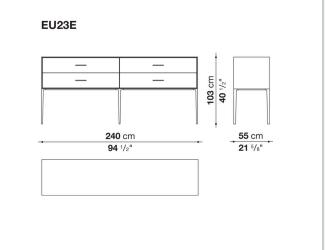

## Technical drawings

**85** cm 33 <sup>1/2</sup>"

55 cm

- **33** Cm - **21** 5/8"