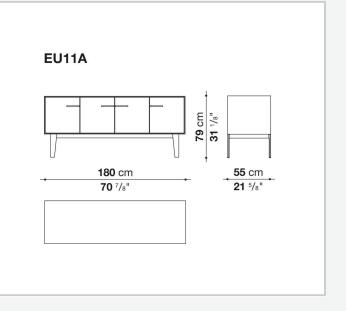

## Technical drawings

**85** cm 33 <sup>1/2</sup>"

55 cm

- **33** Cm - **21** 5/8"