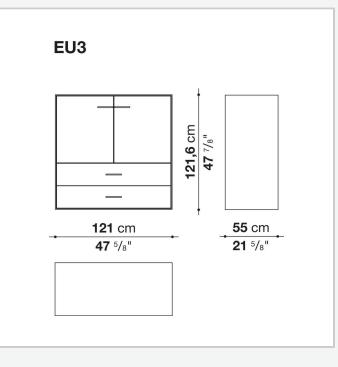

## Technical drawings

**85** cm 33 <sup>1/2</sup>"

55 cm

- **33** Cm - **21** 5/8"