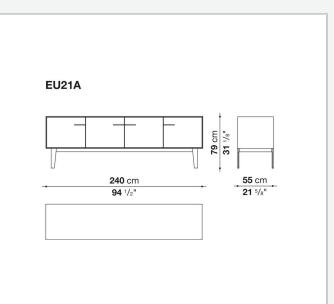

## Technical drawings

**85** cm 33 <sup>1/2</sup>"

55 cm

- **33** Cm - **21** 5/8"