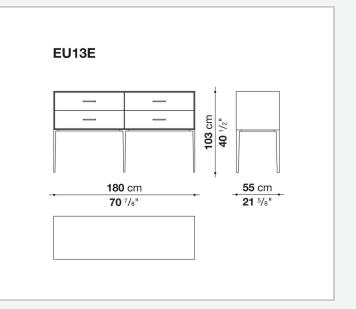

## Technical drawings

**85** cm 33 <sup>1/2</sup>"

55 cm

- **33** Cm - **21** 5/8"