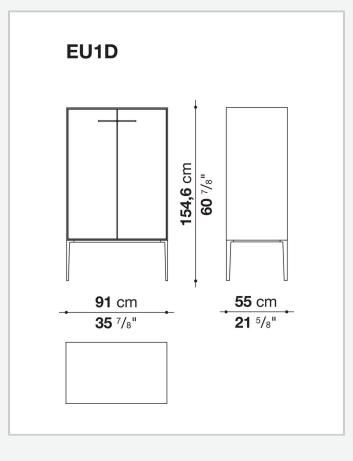

## Technical drawings

**85** cm 33 <sup>1/2</sup>"

55 cm

- **33** Cm - **21** 5/8"