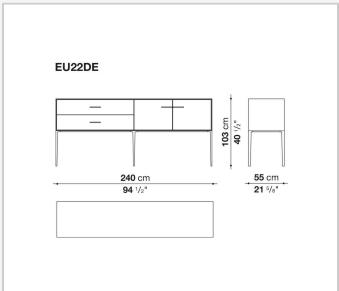

## Technical drawings

**85** cm 33 <sup>1/2</sup>"

55 cm

- **33** Cm - **21** 5/8"