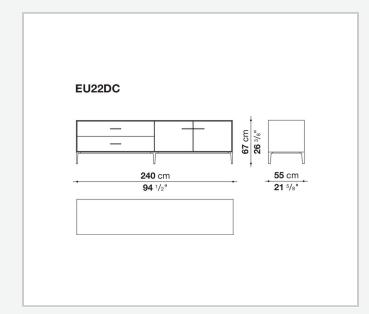

## Technical drawings

**85** cm 33 <sup>1/2</sup>"

55 cm

- **33** Cm - **21** 5/8"