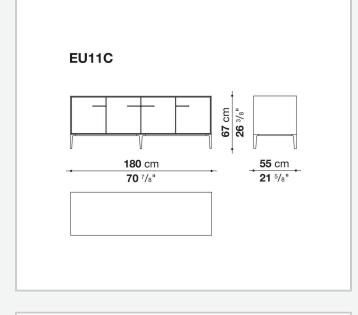

## Technical drawings

**85** cm 33 <sup>1/2</sup>"

55 cm

- **33** Cm - **21** 5/8"