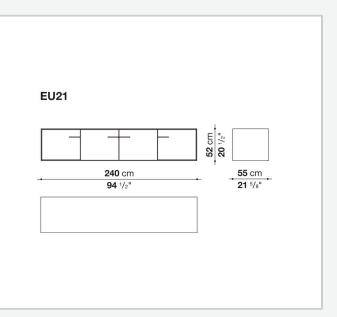

## Technical drawings

**85** cm 33 <sup>1/2</sup>"

55 cm

- **33** Cm - **21** 5/8"