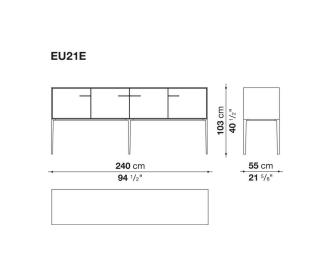

## Technical drawings

**85** cm 33 <sup>1/2</sup>"

55 cm

- **33** Cm - **21** 5/8"