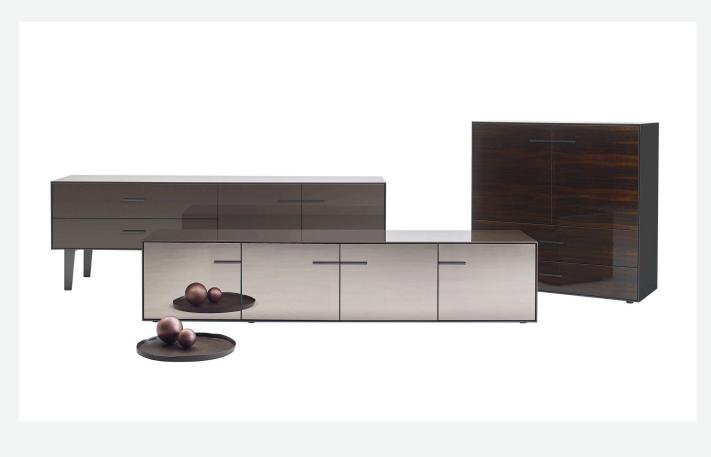

#### Description

Eucalipto is a series of units designed for the living room, dining room or wherever a special focus is required. Eucalipto enriches B&B Italia's collection with a sophisticated touch suggesting original glamorous combinations. For the carcass acrylic finish that develops in three variants with different combinations for doors and drawers.