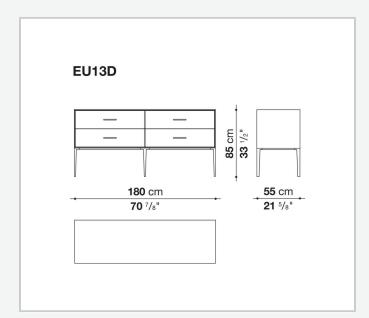

## Technical drawings

**85** cm 33 <sup>1/2</sup>"

55 cm

- **33** Cm - **21** 5/8"