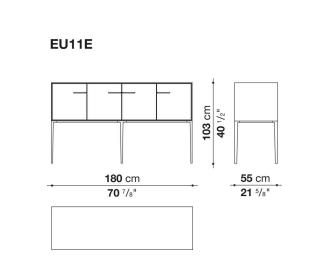

## Technical drawings

**85** cm 33 <sup>1/2</sup>"

55 cm

- **33** Cm - **21** 5/8"