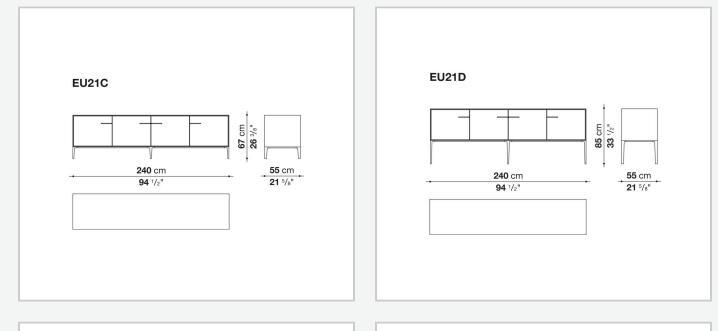

## Technical drawings

**85** cm 33 <sup>1/2</sup>"

55 cm

- **33** Cm - **21** 5/8"