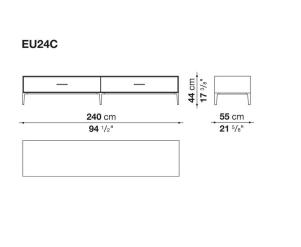

## Technical drawings

**85** cm 33 <sup>1/2</sup>"

55 cm

- **33** Cm - **21** 5/8"