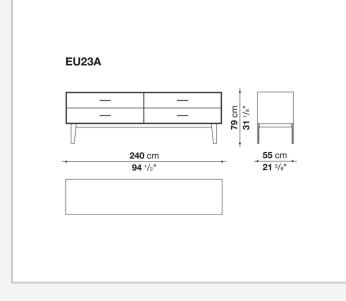

## Technical drawings

**85** cm 33 <sup>1/2</sup>"

55 cm

- **33** Cm - **21** 5/8"