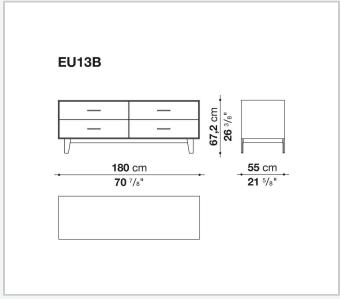

## Technical drawings

**85** cm 33 <sup>1/2</sup>"

55 cm

- **33** Cm - **21** 5/8"