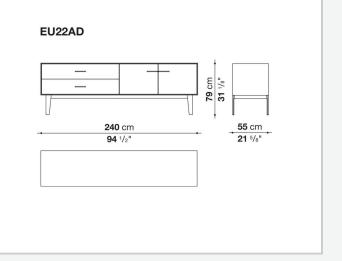

## Technical drawings

**85** cm 33 <sup>1/2</sup>"

55 cm

- **33** Cm - **21** 5/8"