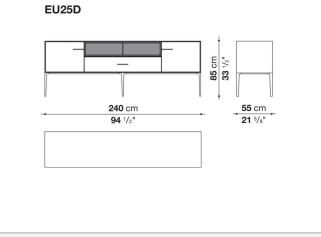

## Technical drawings

**85** cm 33 <sup>1/2</sup>"

55 cm

- **33** Cm - **21** 5/8"