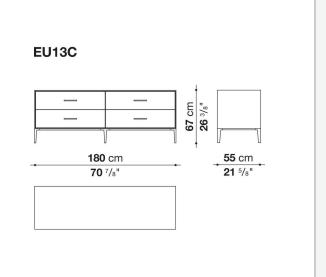

## Technical drawings

**85** cm 33 <sup>1/2</sup>"

55 cm

- **33** Cm - **21** 5/8"