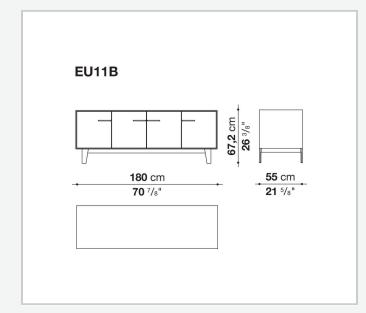

## Technical drawings

**85** cm 33 <sup>1/2</sup>"

55 cm

- **33** Cm - **21** 5/8"