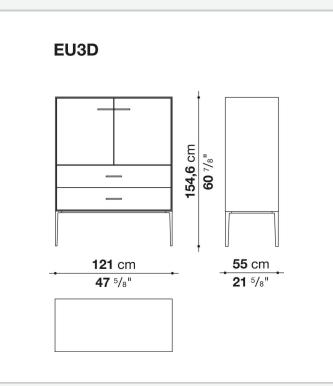

## Technical drawings

**85** cm 33 <sup>1/2</sup>"

55 cm

- **33** Cm - **21** 5/8"