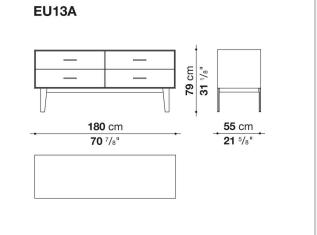

## Technical drawings

**85** cm 33 <sup>1/2</sup>"

55 cm

- **33** Cm - **21** 5/8"