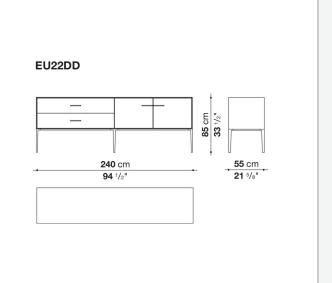

## Technical drawings

**85** cm 33 <sup>1/2</sup>"

55 cm

- **33** Cm - **21** 5/8"