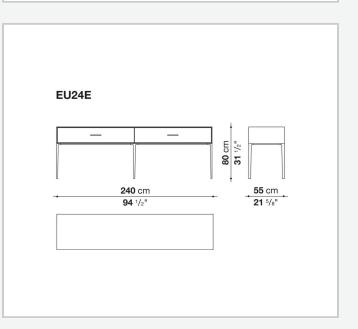

## Technical drawings

**85** cm 33 <sup>1/2</sup>"

55 cm

- **33** Cm - **21** 5/8"