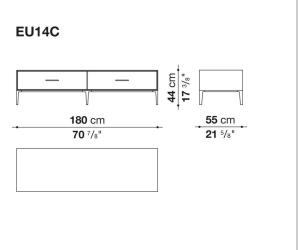

## Technical drawings

**85** cm 33 <sup>1/2</sup>"

55 cm

- **33** Cm - **21** 5/8"