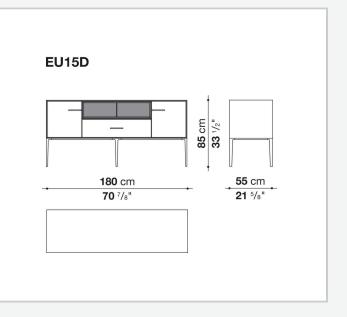

## Technical drawings

**85** cm 33 <sup>1/2</sup>"

55 cm

- **33** Cm - **21** 5/8"