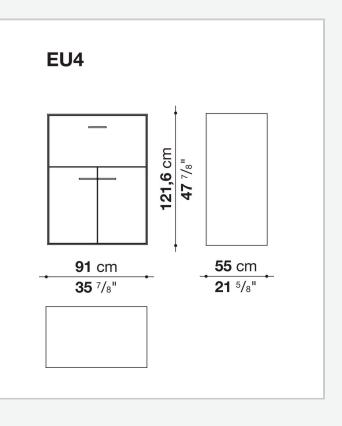

## Technical drawings

**85** cm 33 <sup>1/2</sup>"

55 cm

- **33** Cm - **21** 5/8"