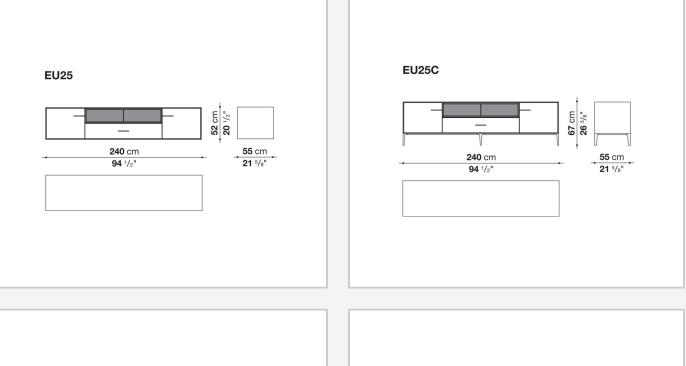

## Technical drawings

**85** cm 33 <sup>1/2</sup>"

55 cm

- **33** Cm - **21** 5/8"