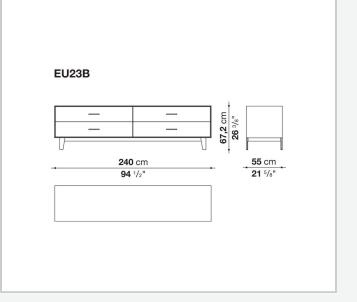

## Technical drawings

**85** cm 33 <sup>1/2</sup>"

55 cm

- **33** Cm - **21** 5/8"