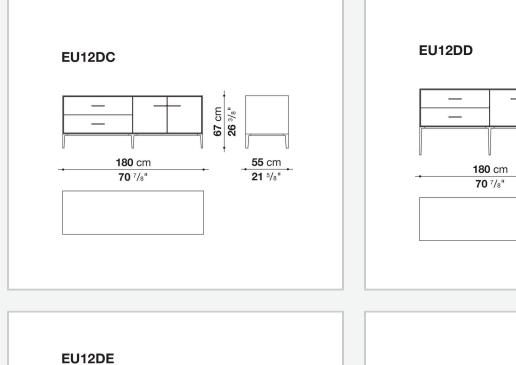

## Technical drawings

**85** cm 33 <sup>1/2</sup>"

55 cm

- **33** Cm - **21** 5/8"