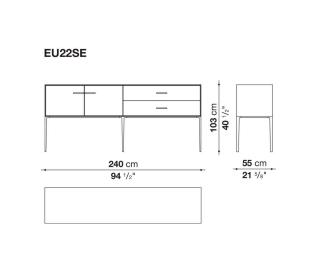

## Technical drawings

**85** cm 33 <sup>1/2</sup>"

55 cm

- **33** Cm - **21** 5/8"