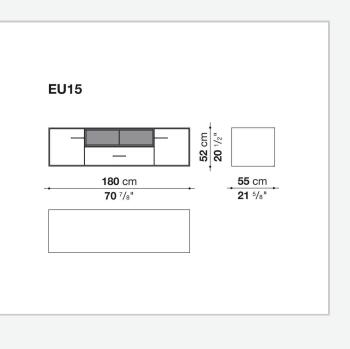

## Technical drawings

**85** cm 33 <sup>1/2</sup>"

55 cm

- **33** Cm - **21** 5/8"