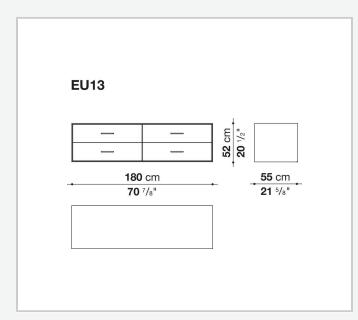

## Technical drawings

**85** cm 33 <sup>1/2</sup>"

55 cm

- **33** Cm - **21** 5/8"