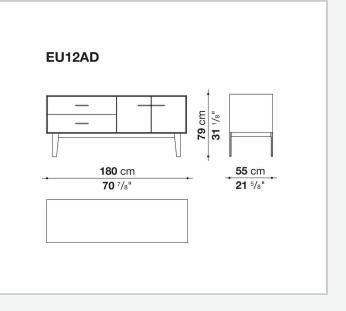

## Technical drawings

**85** cm 33 <sup>1/2</sup>"

55 cm

- **33** Cm - **21** 5/8"