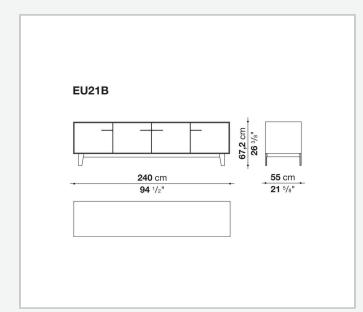

## Technical drawings

**85** cm 33 <sup>1/2</sup>"

55 cm

- **33** Cm - **21** 5/8"