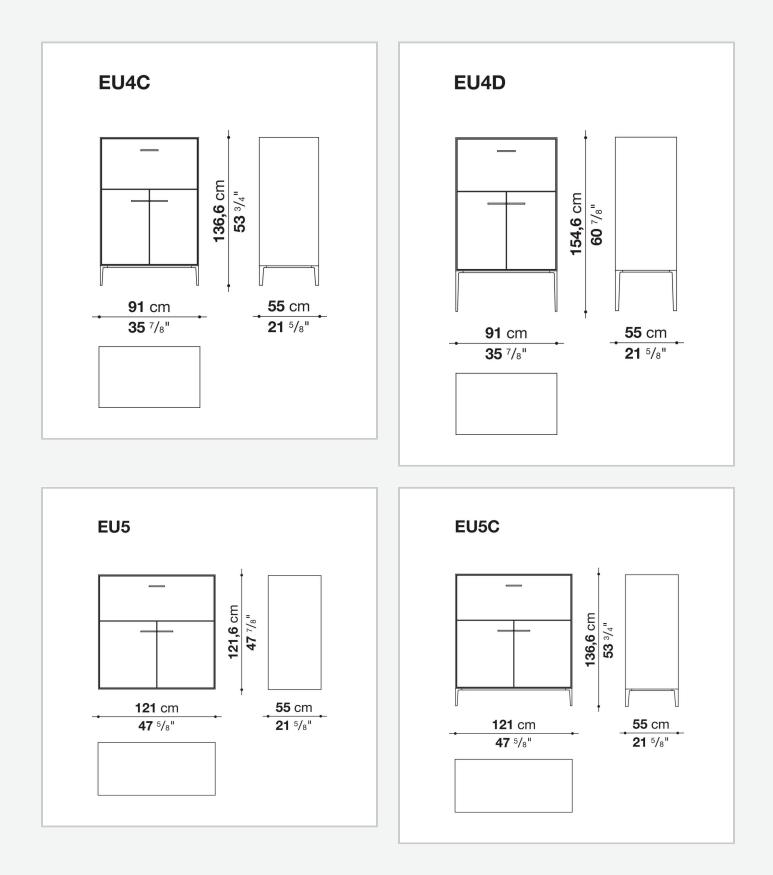

## Technical drawings

**85** cm 33 <sup>1/2</sup>"

55 cm

- **33** Cm - **21** 5/8"