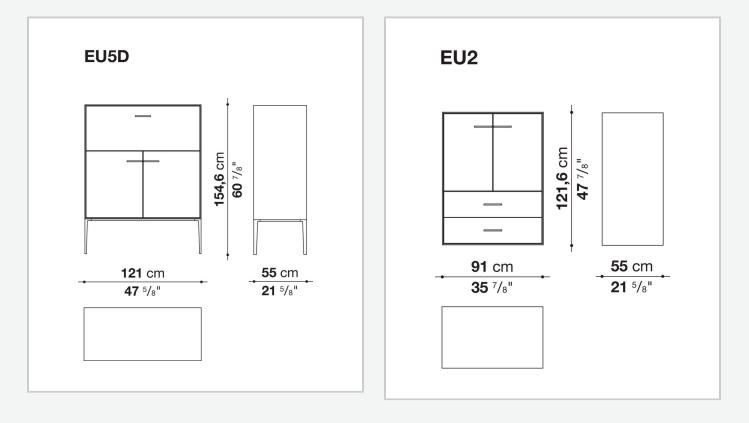

## Technical drawings

**85** cm 33 <sup>1/2</sup>"

55 cm

- **33** Cm - **21** 5/8"