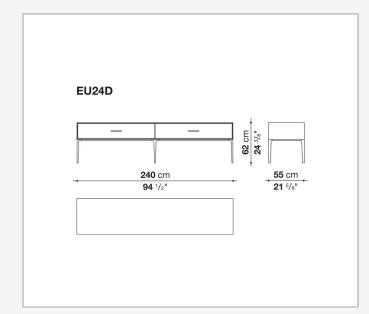

## Technical drawings

**85** cm 33 <sup>1/2</sup>"

55 cm

- **33** Cm - **21** 5/8"