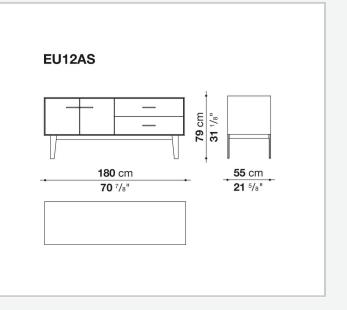

## Technical drawings

**85** cm 33 <sup>1/2</sup>"

55 cm

- **33** Cm - **21** 5/8"