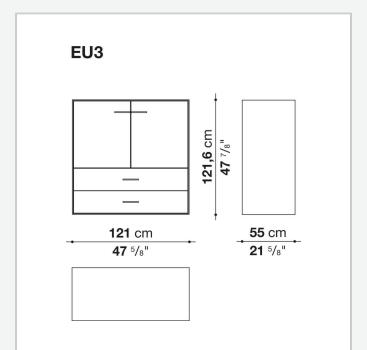

ass or wood veneered

#### Flap door compartment internal frame (EU4-EU5)

reflective material

#### **Drawer frame**

MDF wood fibre panel and bottom base in wood particles with melamine faced cover

#### **Open compartment (EU15-EU25)**

veneered MDF wood fibre panels

#### **Support frame**

metallic profile with legs in die-cast aluminium

#### Handle

die-cast aluminium

#### Adjustable feet

thermoplastic material

#### Internal shelf

glass

#### **Extractable tray**

aluminium profiles and bottom base in wood particles with melamine faced cover

#### Cable flap

aluminium

#### **LED lamp**

Europe / Russia / China / Korea version 220V U.K. / Hong Kong version 220V U.S.A. / Canada version 110V Australia version 230V

2 5/8/25

## Technical drawings





































































































































5/8/25