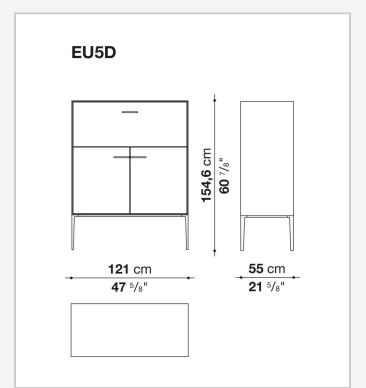

h mirror, glass or wood veneered

#### Flap door compartment internal frame (EU4-EU5)

reflective material

#### **Drawer frame**

MDF wood fibre panel and bottom base in wood particles with melamine faced cover

#### **Open compartment (EU15-EU25)**

veneered MDF wood fibre panels

#### **Support frame**

metallic profile with legs in die-cast aluminium

#### Handle

die-cast aluminium

#### Adjustable feet

thermoplastic material

#### Internal shelf

glass

#### **Extractable tray**

aluminium profiles and bottom base in wood particles with melamine faced cover

#### Cable flap

aluminium

#### **LED lamp**

Europe / Russia / China / Korea version 220V U.K. / Hong Kong version 220V U.S.A. / Canada version 110V Australia version 230V

2 5/8/25

## Technical drawings





































































































































5/8/25