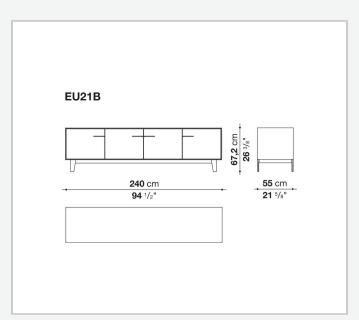

)

reflective material

#### **Drawer frame**

MDF wood fibre panel and bottom base in wood particles with melamine faced cover

#### **Open compartment (EU15-EU25)**

veneered MDF wood fibre panels

#### **Support frame**

metallic profile with legs in die-cast aluminium

#### Handle

die-cast aluminium

#### Adjustable feet

thermoplastic material

#### Internal shelf

glass

#### **Extractable tray**

aluminium profiles and bottom base in wood particles with melamine faced cover

#### Cable flap

aluminium

#### **LED lamp**

Europe / Russia / China / Korea version 220V U.K. / Hong Kong version 220V U.S.A. / Canada version 110V Australia version 230V

2 5/8/25

## Technical drawings





































































































































5/8/25