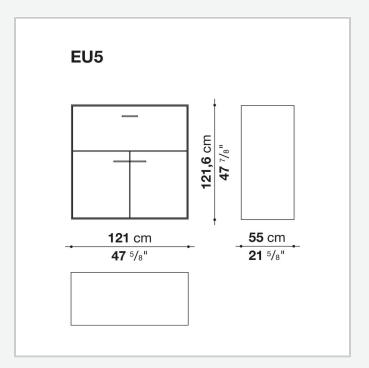

with mirror, glass or wood veneered

#### Flap door compartment internal frame (EU4-EU5)

reflective material

#### **Drawer frame**

MDF wood fibre panel and bottom base in wood particles with melamine faced cover

#### **Open compartment (EU15-EU25)**

veneered MDF wood fibre panels

#### **Support frame**

metallic profile with legs in die-cast aluminium

#### Handle

die-cast aluminium

#### Adjustable feet

thermoplastic material

#### Internal shelf

glass

#### **Extractable tray**

aluminium profiles and bottom base in wood particles with melamine faced cover

#### Cable flap

aluminium

#### **LED lamp**

Europe / Russia / China / Korea version 220V U.K. / Hong Kong version 220V U.S.A. / Canada version 110V Australia version 230V

2 5/8/25

## Technical drawings





































































































































5/8/25