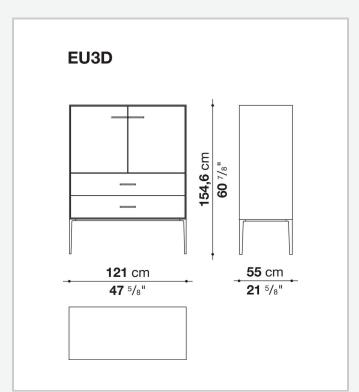

ood veneered

#### Flap door compartment internal frame (EU4-EU5)

reflective material

#### **Drawer frame**

MDF wood fibre panel and bottom base in wood particles with melamine faced cover

#### **Open compartment (EU15-EU25)**

veneered MDF wood fibre panels

#### **Support frame**

metallic profile with legs in die-cast aluminium

#### Handle

die-cast aluminium

#### Adjustable feet

thermoplastic material

#### Internal shelf

glass

#### **Extractable tray**

aluminium profiles and bottom base in wood particles with melamine faced cover

#### Cable flap

aluminium

#### **LED lamp**

Europe / Russia / China / Korea version 220V U.K. / Hong Kong version 220V U.S.A. / Canada version 110V Australia version 230V

2 5/8/25

## Technical drawings





































































































































5/8/25