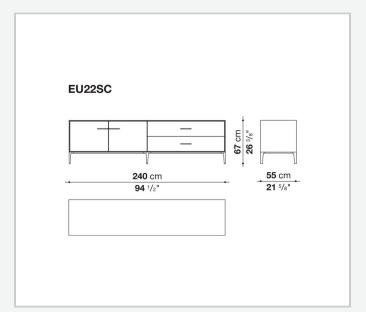

ernal frame (EU4-EU5)

reflective material

#### **Drawer frame**

MDF wood fibre panel and bottom base in wood particles with melamine faced cover

#### **Open compartment (EU15-EU25)**

veneered MDF wood fibre panels

#### **Support frame**

metallic profile with legs in die-cast aluminium

#### Handle

die-cast aluminium

#### Adjustable feet

thermoplastic material

#### Internal shelf

glass

#### **Extractable tray**

aluminium profiles and bottom base in wood particles with melamine faced cover

#### Cable flap

aluminium

#### **LED lamp**

Europe / Russia / China / Korea version 220V U.K. / Hong Kong version 220V U.S.A. / Canada version 110V Australia version 230V

2 5/8/25

## Technical drawings





































































































































5/8/25