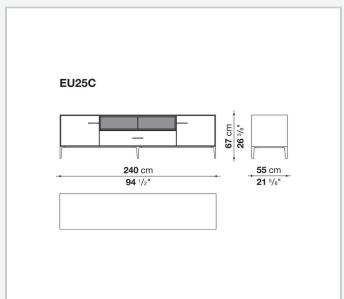

ed

#### Flap door compartment internal frame (EU4-EU5)

reflective material

#### **Drawer frame**

MDF wood fibre panel and bottom base in wood particles with melamine faced cover

#### **Open compartment (EU15-EU25)**

veneered MDF wood fibre panels

#### **Support frame**

metallic profile with legs in die-cast aluminium

#### Handle

die-cast aluminium

#### Adjustable feet

thermoplastic material

#### Internal shelf

glass

#### **Extractable tray**

aluminium profiles and bottom base in wood particles with melamine faced cover

#### Cable flap

aluminium

#### **LED lamp**

Europe / Russia / China / Korea version 220V U.K. / Hong Kong version 220V U.S.A. / Canada version 110V Australia version 230V

2 5/8/25

## Technical drawings





































































































































5/8/25