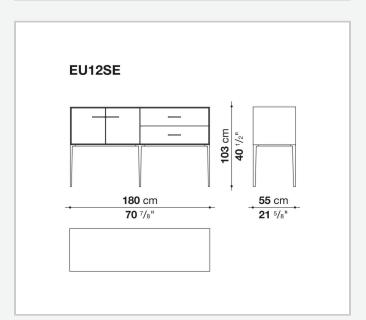

door compartment internal frame (EU4-EU5)

reflective material

#### **Drawer frame**

MDF wood fibre panel and bottom base in wood particles with melamine faced cover

#### **Open compartment (EU15-EU25)**

veneered MDF wood fibre panels

#### **Support frame**

metallic profile with legs in die-cast aluminium

#### Handle

die-cast aluminium

#### Adjustable feet

thermoplastic material

#### Internal shelf

glass

#### **Extractable tray**

aluminium profiles and bottom base in wood particles with melamine faced cover

#### Cable flap

aluminium

#### **LED lamp**

Europe / Russia / China / Korea version 220V U.K. / Hong Kong version 220V U.S.A. / Canada version 110V Australia version 230V

2 5/8/25

## Technical drawings





































































































































5/8/25