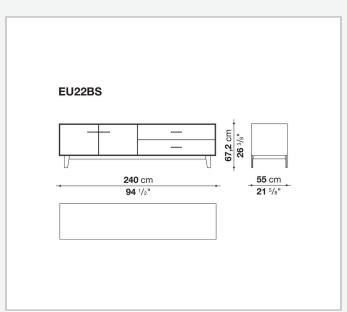

internal frame (EU4-EU5)

reflective material

#### **Drawer frame**

MDF wood fibre panel and bottom base in wood particles with melamine faced cover

#### **Open compartment (EU15-EU25)**

veneered MDF wood fibre panels

#### **Support frame**

metallic profile with legs in die-cast aluminium

#### Handle

die-cast aluminium

#### Adjustable feet

thermoplastic material

#### Internal shelf

glass

#### **Extractable tray**

aluminium profiles and bottom base in wood particles with melamine faced cover

#### Cable flap

aluminium

#### **LED lamp**

Europe / Russia / China / Korea version 220V U.K. / Hong Kong version 220V U.S.A. / Canada version 110V Australia version 230V

2 5/8/25

## Technical drawings





































































































































5/8/25