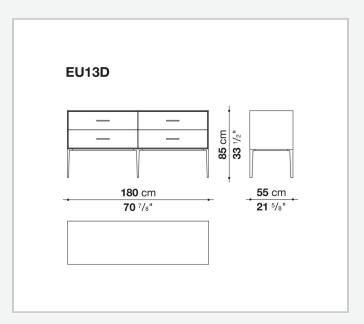

e material

#### **Drawer frame**

MDF wood fibre panel and bottom base in wood particles with melamine faced cover

#### **Open compartment (EU15-EU25)**

veneered MDF wood fibre panels

#### **Support frame**

metallic profile with legs in die-cast aluminium

#### Handle

die-cast aluminium

#### Adjustable feet

thermoplastic material

#### Internal shelf

glass

#### **Extractable tray**

aluminium profiles and bottom base in wood particles with melamine faced cover

#### Cable flap

aluminium

#### **LED lamp**

Europe / Russia / China / Korea version 220V U.K. / Hong Kong version 220V U.S.A. / Canada version 110V Australia version 230V

2 5/8/25

## Technical drawings





































































































































5/8/25