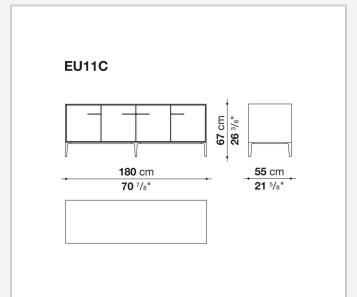

(EU4-EU5)

reflective material

#### **Drawer frame**

MDF wood fibre panel and bottom base in wood particles with melamine faced cover

#### **Open compartment (EU15-EU25)**

veneered MDF wood fibre panels

#### **Support frame**

metallic profile with legs in die-cast aluminium

#### Handle

die-cast aluminium

#### Adjustable feet

thermoplastic material

#### Internal shelf

glass

#### **Extractable tray**

aluminium profiles and bottom base in wood particles with melamine faced cover

#### Cable flap

aluminium

#### **LED lamp**

Europe / Russia / China / Korea version 220V U.K. / Hong Kong version 220V U.S.A. / Canada version 110V Australia version 230V

2 5/8/25

## Technical drawings





































































































































5/8/25