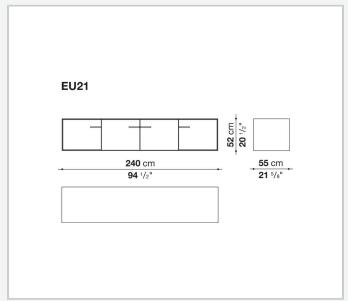

U5)

reflective material

#### **Drawer frame**

MDF wood fibre panel and bottom base in wood particles with melamine faced cover

#### **Open compartment (EU15-EU25)**

veneered MDF wood fibre panels

#### **Support frame**

metallic profile with legs in die-cast aluminium

#### Handle

die-cast aluminium

#### Adjustable feet

thermoplastic material

#### Internal shelf

glass

#### **Extractable tray**

aluminium profiles and bottom base in wood particles with melamine faced cover

#### Cable flap

aluminium

#### **LED lamp**

Europe / Russia / China / Korea version 220V U.K. / Hong Kong version 220V U.S.A. / Canada version 110V Australia version 230V

2 5/8/25

## Technical drawings





































































































































5/8/25