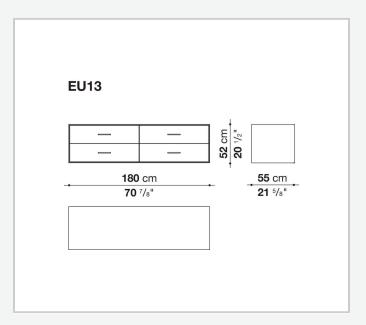

*

MDF wood fibre panel and bottom base in wood particles with melamine faced cover

#### **Open compartment (EU15-EU25)**

veneered MDF wood fibre panels

#### **Support frame**

metallic profile with legs in die-cast aluminium

#### Handle

die-cast aluminium

#### Adjustable feet

thermoplastic material

#### Internal shelf

glass

#### **Extractable tray**

aluminium profiles and bottom base in wood particles with melamine faced cover

#### Cable flap

aluminium

#### **LED lamp**

Europe / Russia / China / Korea version 220V U.K. / Hong Kong version 220V U.S.A. / Canada version 110V Australia version 230V

2 5/8/25

## Technical drawings





































































































































5/8/25