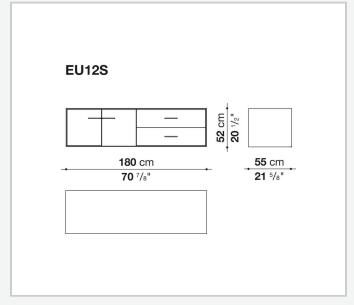

#### Flap door compartment internal frame (EU4-EU5)

reflective material

#### **Drawer frame**

MDF wood fibre panel and bottom base in wood particles with melamine faced cover

#### **Open compartment (EU15-EU25)**

veneered MDF wood fibre panels

#### **Support frame**

metallic profile with legs in die-cast aluminium

#### Handle

die-cast aluminium

#### Adjustable feet

thermoplastic material

#### Internal shelf

glass

#### **Extractable tray**

aluminium profiles and bottom base in wood particles with melamine faced cover

#### Cable flap

aluminium

#### **LED lamp**

Europe / Russia / China / Korea version 220V U.K. / Hong Kong version 220V U.S.A. / Canada version 110V Australia version 230V

2 5/8/25

## Technical drawings





































































































































5/8/25