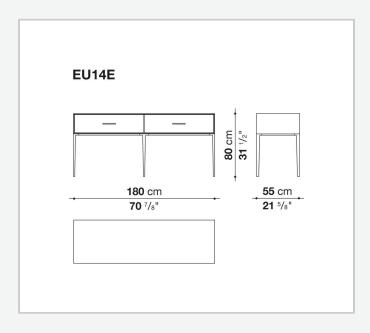

nel and bottom base in wood particles with melamine faced cover

#### **Open compartment (EU15-EU25)**

veneered MDF wood fibre panels

#### **Support frame**

metallic profile with legs in die-cast aluminium

#### Handle

die-cast aluminium

#### Adjustable feet

thermoplastic material

#### Internal shelf

glass

#### **Extractable tray**

aluminium profiles and bottom base in wood particles with melamine faced cover

#### Cable flap

aluminium

#### **LED lamp**

Europe / Russia / China / Korea version 220V U.K. / Hong Kong version 220V U.S.A. / Canada version 110V Australia version 230V

2 5/8/25

## Technical drawings





































































































































5/8/25