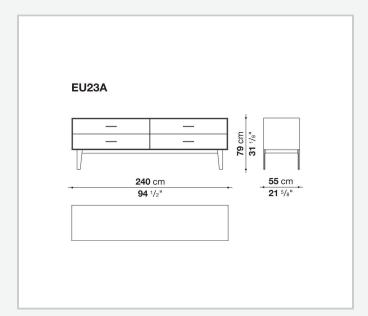

DF wood fibre panel and bottom base in wood particles with melamine faced cover

#### **Open compartment (EU15-EU25)**

veneered MDF wood fibre panels

#### **Support frame**

metallic profile with legs in die-cast aluminium

#### Handle

die-cast aluminium

#### Adjustable feet

thermoplastic material

#### Internal shelf

glass

#### **Extractable tray**

aluminium profiles and bottom base in wood particles with melamine faced cover

#### Cable flap

aluminium

#### **LED lamp**

Europe / Russia / China / Korea version 220V U.K. / Hong Kong version 220V U.S.A. / Canada version 110V Australia version 230V

2 5/8/25

## Technical drawings





































































































































5/8/25