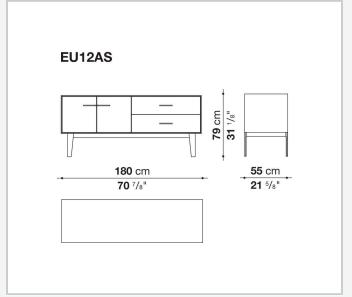

Flap door compartment internal frame (EU4-EU5)

reflective material

#### **Drawer frame**

MDF wood fibre panel and bottom base in wood particles with melamine faced cover

#### **Open compartment (EU15-EU25)**

veneered MDF wood fibre panels

#### **Support frame**

metallic profile with legs in die-cast aluminium

#### Handle

die-cast aluminium

#### Adjustable feet

thermoplastic material

#### Internal shelf

glass

#### **Extractable tray**

aluminium profiles and bottom base in wood particles with melamine faced cover

#### Cable flap

aluminium

#### **LED lamp**

Europe / Russia / China / Korea version 220V U.K. / Hong Kong version 220V U.S.A. / Canada version 110V Australia version 230V

2 5/8/25

## Technical drawings





































































































































5/8/25