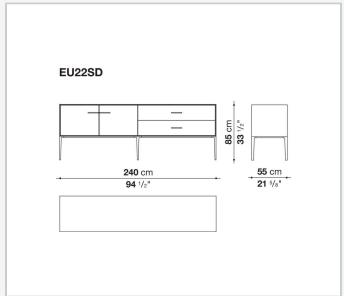

nal frame (EU4-EU5)

reflective material

#### **Drawer frame**

MDF wood fibre panel and bottom base in wood particles with melamine faced cover

#### **Open compartment (EU15-EU25)**

veneered MDF wood fibre panels

#### **Support frame**

metallic profile with legs in die-cast aluminium

#### Handle

die-cast aluminium

#### Adjustable feet

thermoplastic material

#### Internal shelf

glass

#### **Extractable tray**

aluminium profiles and bottom base in wood particles with melamine faced cover

#### Cable flap

aluminium

#### **LED lamp**

Europe / Russia / China / Korea version 220V U.K. / Hong Kong version 220V U.S.A. / Canada version 110V Australia version 230V

2 5/8/25

## Technical drawings





































































































































5/8/25