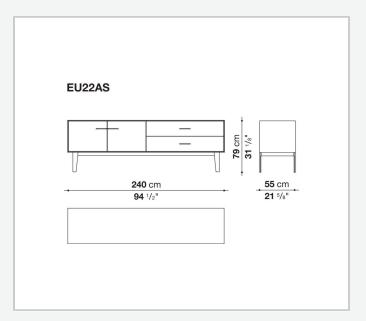

nternal frame (EU4-EU5)

reflective material

#### **Drawer frame**

MDF wood fibre panel and bottom base in wood particles with melamine faced cover

#### **Open compartment (EU15-EU25)**

veneered MDF wood fibre panels

#### **Support frame**

metallic profile with legs in die-cast aluminium

#### Handle

die-cast aluminium

#### Adjustable feet

thermoplastic material

#### Internal shelf

glass

#### **Extractable tray**

aluminium profiles and bottom base in wood particles with melamine faced cover

#### Cable flap

aluminium

#### **LED lamp**

Europe / Russia / China / Korea version 220V U.K. / Hong Kong version 220V U.S.A. / Canada version 110V Australia version 230V

2 5/8/25

## Technical drawings





































































































































5/8/25