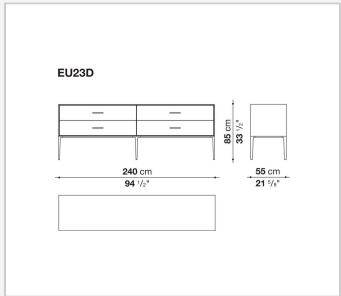

rial

#### **Drawer frame**

MDF wood fibre panel and bottom base in wood particles with melamine faced cover

#### **Open compartment (EU15-EU25)**

veneered MDF wood fibre panels

#### **Support frame**

metallic profile with legs in die-cast aluminium

#### Handle

die-cast aluminium

#### Adjustable feet

thermoplastic material

#### Internal shelf

glass

#### **Extractable tray**

aluminium profiles and bottom base in wood particles with melamine faced cover

#### Cable flap

aluminium

#### **LED lamp**

Europe / Russia / China / Korea version 220V U.K. / Hong Kong version 220V U.S.A. / Canada version 110V Australia version 230V

2 5/8/25

## Technical drawings





































































































































5/8/25