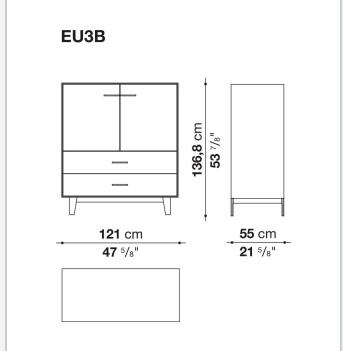

s or wood veneered

#### Flap door compartment internal frame (EU4-EU5)

reflective material

#### **Drawer frame**

MDF wood fibre panel and bottom base in wood particles with melamine faced cover

#### **Open compartment (EU15-EU25)**

veneered MDF wood fibre panels

#### **Support frame**

metallic profile with legs in die-cast aluminium

#### Handle

die-cast aluminium

#### Adjustable feet

thermoplastic material

#### Internal shelf

glass

#### **Extractable tray**

aluminium profiles and bottom base in wood particles with melamine faced cover

#### Cable flap

aluminium

#### **LED lamp**

Europe / Russia / China / Korea version 220V U.K. / Hong Kong version 220V U.S.A. / Canada version 110V Australia version 230V

2 5/8/25

## Technical drawings





































































































































5/8/25