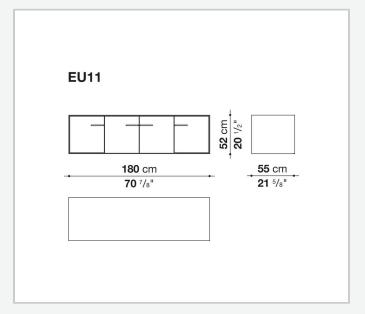

frame (EU4-EU5)

reflective material

#### **Drawer frame**

MDF wood fibre panel and bottom base in wood particles with melamine faced cover

#### **Open compartment (EU15-EU25)**

veneered MDF wood fibre panels

#### **Support frame**

metallic profile with legs in die-cast aluminium

#### Handle

die-cast aluminium

#### Adjustable feet

thermoplastic material

#### Internal shelf

glass

#### **Extractable tray**

aluminium profiles and bottom base in wood particles with melamine faced cover

#### Cable flap

aluminium

#### **LED lamp**

Europe / Russia / China / Korea version 220V U.K. / Hong Kong version 220V U.S.A. / Canada version 110V Australia version 230V

2 5/8/25

## Technical drawings





































































































































5/8/25