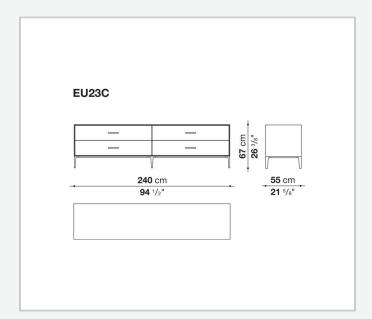

terial

#### **Drawer frame**

MDF wood fibre panel and bottom base in wood particles with melamine faced cover

#### **Open compartment (EU15-EU25)**

veneered MDF wood fibre panels

#### **Support frame**

metallic profile with legs in die-cast aluminium

#### Handle

die-cast aluminium

#### Adjustable feet

thermoplastic material

#### Internal shelf

glass

#### **Extractable tray**

aluminium profiles and bottom base in wood particles with melamine faced cover

#### Cable flap

aluminium

#### **LED lamp**

Europe / Russia / China / Korea version 220V U.K. / Hong Kong version 220V U.S.A. / Canada version 110V Australia version 230V

2 5/8/25

## Technical drawings





































































































































5/8/25