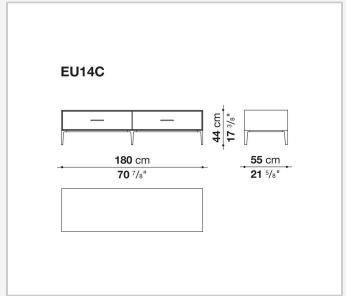

frame**

MDF wood fibre panel and bottom base in wood particles with melamine faced cover

#### **Open compartment (EU15-EU25)**

veneered MDF wood fibre panels

#### **Support frame**

metallic profile with legs in die-cast aluminium

#### Handle

die-cast aluminium

#### Adjustable feet

thermoplastic material

#### Internal shelf

glass

#### **Extractable tray**

aluminium profiles and bottom base in wood particles with melamine faced cover

#### Cable flap

aluminium

#### **LED lamp**

Europe / Russia / China / Korea version 220V U.K. / Hong Kong version 220V U.S.A. / Canada version 110V Australia version 230V

2 5/8/25

## Technical drawings





































































































































5/8/25