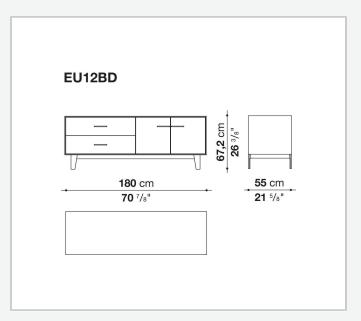

compartment internal frame (EU4-EU5)

reflective material

#### **Drawer frame**

MDF wood fibre panel and bottom base in wood particles with melamine faced cover

#### **Open compartment (EU15-EU25)**

veneered MDF wood fibre panels

#### **Support frame**

metallic profile with legs in die-cast aluminium

#### Handle

die-cast aluminium

#### Adjustable feet

thermoplastic material

#### Internal shelf

glass

#### **Extractable tray**

aluminium profiles and bottom base in wood particles with melamine faced cover

#### Cable flap

aluminium

#### **LED lamp**

Europe / Russia / China / Korea version 220V U.K. / Hong Kong version 220V U.S.A. / Canada version 110V Australia version 230V

2 5/8/25

## Technical drawings





































































































































5/8/25