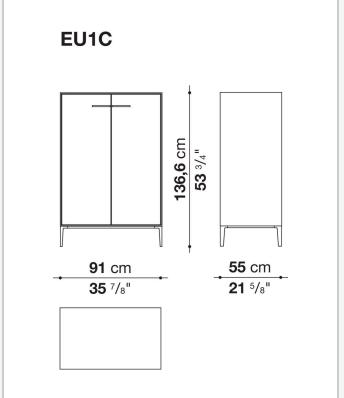

bre panels with mirror, glass or wood veneered

#### Flap door compartment internal frame (EU4-EU5)

reflective material

#### **Drawer frame**

MDF wood fibre panel and bottom base in wood particles with melamine faced cover

#### **Open compartment (EU15-EU25)**

veneered MDF wood fibre panels

#### **Support frame**

metallic profile with legs in die-cast aluminium

#### Handle

die-cast aluminium

#### Adjustable feet

thermoplastic material

#### Internal shelf

glass

#### **Extractable tray**

aluminium profiles and bottom base in wood particles with melamine faced cover

#### Cable flap

aluminium

#### **LED lamp**

Europe / Russia / China / Korea version 220V U.K. / Hong Kong version 220V U.S.A. / Canada version 110V Australia version 230V

2 5/8/25

## Technical drawings





































































































































5/8/25