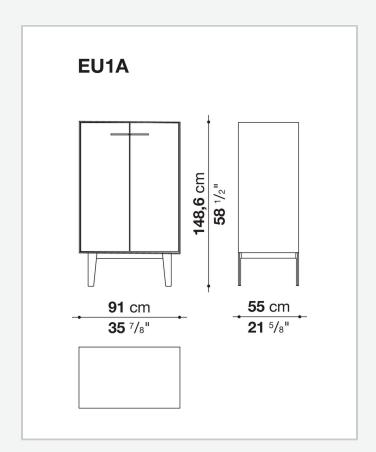

fibre panels with mirror, glass or wood veneered

#### Flap door compartment internal frame (EU4-EU5)

reflective material

#### **Drawer frame**

MDF wood fibre panel and bottom base in wood particles with melamine faced cover

#### **Open compartment (EU15-EU25)**

veneered MDF wood fibre panels

#### **Support frame**

metallic profile with legs in die-cast aluminium

#### Handle

die-cast aluminium

#### Adjustable feet

thermoplastic material

#### Internal shelf

glass

#### **Extractable tray**

aluminium profiles and bottom base in wood particles with melamine faced cover

#### Cable flap

aluminium

#### **LED lamp**

Europe / Russia / China / Korea version 220V U.K. / Hong Kong version 220V U.S.A. / Canada version 110V Australia version 230V

2 5/8/25

## Technical drawings





































































































































5/8/25