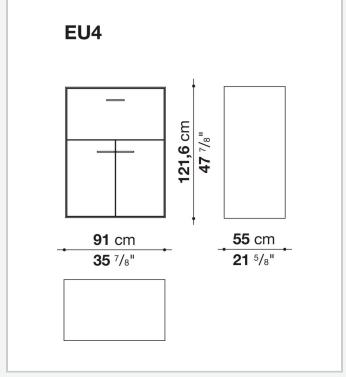

panels with mirror, glass or wood veneered

#### Flap door compartment internal frame (EU4-EU5)

reflective material

#### **Drawer frame**

MDF wood fibre panel and bottom base in wood particles with melamine faced cover

#### **Open compartment (EU15-EU25)**

veneered MDF wood fibre panels

#### **Support frame**

metallic profile with legs in die-cast aluminium

#### Handle

die-cast aluminium

#### Adjustable feet

thermoplastic material

#### Internal shelf

glass

#### **Extractable tray**

aluminium profiles and bottom base in wood particles with melamine faced cover

#### Cable flap

aluminium

#### **LED lamp**

Europe / Russia / China / Korea version 220V U.K. / Hong Kong version 220V U.S.A. / Canada version 110V Australia version 230V

2 5/8/25

## Technical drawings





































































































































5/8/25