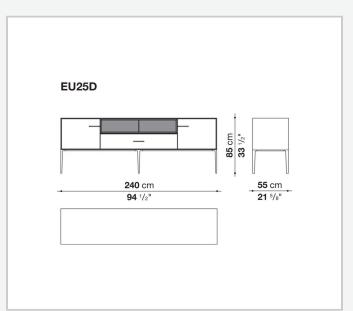

#### Flap door compartment internal frame (EU4-EU5)

reflective material

#### **Drawer frame**

MDF wood fibre panel and bottom base in wood particles with melamine faced cover

#### **Open compartment (EU15-EU25)**

veneered MDF wood fibre panels

#### **Support frame**

metallic profile with legs in die-cast aluminium

#### Handle

die-cast aluminium

#### Adjustable feet

thermoplastic material

#### Internal shelf

glass

#### **Extractable tray**

aluminium profiles and bottom base in wood particles with melamine faced cover

#### Cable flap

aluminium

#### **LED lamp**

Europe / Russia / China / Korea version 220V U.K. / Hong Kong version 220V U.S.A. / Canada version 110V Australia version 230V

2 5/8/25

## Technical drawings





































































































































5/8/25