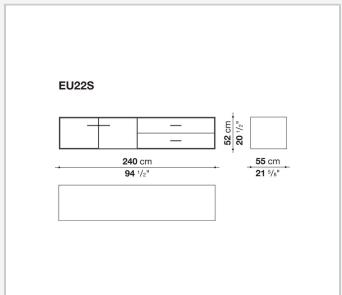

nt internal frame (EU4-EU5)

reflective material

#### **Drawer frame**

MDF wood fibre panel and bottom base in wood particles with melamine faced cover

#### **Open compartment (EU15-EU25)**

veneered MDF wood fibre panels

#### **Support frame**

metallic profile with legs in die-cast aluminium

#### Handle

die-cast aluminium

#### Adjustable feet

thermoplastic material

#### Internal shelf

glass

#### **Extractable tray**

aluminium profiles and bottom base in wood particles with melamine faced cover

#### Cable flap

aluminium

#### **LED lamp**

Europe / Russia / China / Korea version 220V U.K. / Hong Kong version 220V U.S.A. / Canada version 110V Australia version 230V

2 5/8/25

## Technical drawings





































































































































5/8/25