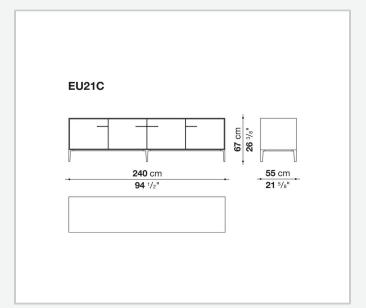

eflective material

#### **Drawer frame**

MDF wood fibre panel and bottom base in wood particles with melamine faced cover

#### **Open compartment (EU15-EU25)**

veneered MDF wood fibre panels

#### **Support frame**

metallic profile with legs in die-cast aluminium

#### Handle

die-cast aluminium

#### Adjustable feet

thermoplastic material

#### Internal shelf

glass

#### **Extractable tray**

aluminium profiles and bottom base in wood particles with melamine faced cover

#### Cable flap

aluminium

#### **LED lamp**

Europe / Russia / China / Korea version 220V U.K. / Hong Kong version 220V U.S.A. / Canada version 110V Australia version 230V

2 5/8/25

## Technical drawings





































































































































5/8/25