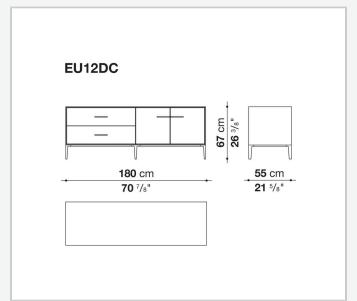

partment internal frame (EU4-EU5)

reflective material

#### **Drawer frame**

MDF wood fibre panel and bottom base in wood particles with melamine faced cover

#### **Open compartment (EU15-EU25)**

veneered MDF wood fibre panels

#### **Support frame**

metallic profile with legs in die-cast aluminium

#### Handle

die-cast aluminium

#### Adjustable feet

thermoplastic material

#### Internal shelf

glass

#### **Extractable tray**

aluminium profiles and bottom base in wood particles with melamine faced cover

#### Cable flap

aluminium

#### **LED lamp**

Europe / Russia / China / Korea version 220V U.K. / Hong Kong version 220V U.S.A. / Canada version 110V Australia version 230V

2 5/8/25

## Technical drawings





































































































































5/8/25