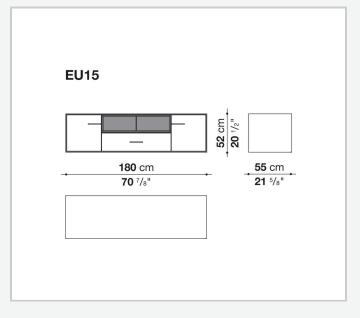

d veneered

#### Flap door compartment internal frame (EU4-EU5)

reflective material

#### **Drawer frame**

MDF wood fibre panel and bottom base in wood particles with melamine faced cover

#### **Open compartment (EU15-EU25)**

veneered MDF wood fibre panels

#### **Support frame**

metallic profile with legs in die-cast aluminium

#### Handle

die-cast aluminium

#### Adjustable feet

thermoplastic material

#### Internal shelf

glass

#### **Extractable tray**

aluminium profiles and bottom base in wood particles with melamine faced cover

#### Cable flap

aluminium

#### **LED lamp**

Europe / Russia / China / Korea version 220V U.K. / Hong Kong version 220V U.S.A. / Canada version 110V Australia version 230V

2 5/8/25

## Technical drawings





































































































































5/8/25