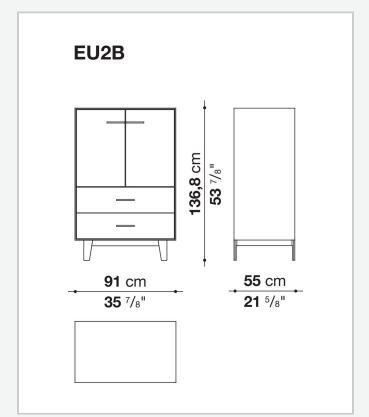

rror, glass or wood veneered

#### Flap door compartment internal frame (EU4-EU5)

reflective material

#### **Drawer frame**

MDF wood fibre panel and bottom base in wood particles with melamine faced cover

#### **Open compartment (EU15-EU25)**

veneered MDF wood fibre panels

#### **Support frame**

metallic profile with legs in die-cast aluminium

#### Handle

die-cast aluminium

#### Adjustable feet

thermoplastic material

#### Internal shelf

glass

#### **Extractable tray**

aluminium profiles and bottom base in wood particles with melamine faced cover

#### Cable flap

aluminium

#### **LED lamp**

Europe / Russia / China / Korea version 220V U.K. / Hong Kong version 220V U.S.A. / Canada version 110V Australia version 230V

2 5/8/25

## Technical drawings





































































































































5/8/25