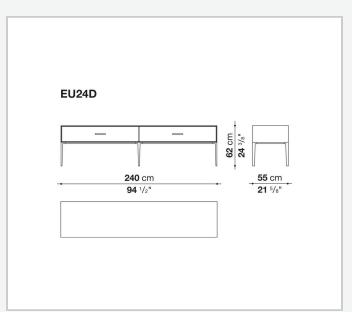

#### **Drawer frame**

MDF wood fibre panel and bottom base in wood particles with melamine faced cover

#### **Open compartment (EU15-EU25)**

veneered MDF wood fibre panels

#### **Support frame**

metallic profile with legs in die-cast aluminium

#### Handle

die-cast aluminium

#### Adjustable feet

thermoplastic material

#### Internal shelf

glass

#### **Extractable tray**

aluminium profiles and bottom base in wood particles with melamine faced cover

#### Cable flap

aluminium

#### **LED lamp**

Europe / Russia / China / Korea version 220V U.K. / Hong Kong version 220V U.S.A. / Canada version 110V Australia version 230V

2 5/8/25

## Technical drawings





































































































































5/8/25