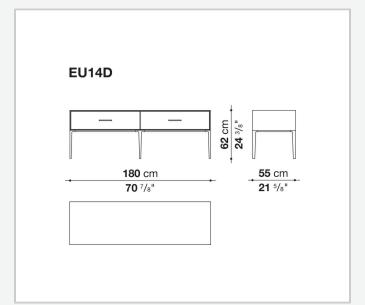

r frame**

MDF wood fibre panel and bottom base in wood particles with melamine faced cover

#### **Open compartment (EU15-EU25)**

veneered MDF wood fibre panels

#### **Support frame**

metallic profile with legs in die-cast aluminium

#### Handle

die-cast aluminium

#### Adjustable feet

thermoplastic material

#### Internal shelf

glass

#### **Extractable tray**

aluminium profiles and bottom base in wood particles with melamine faced cover

#### Cable flap

aluminium

#### **LED lamp**

Europe / Russia / China / Korea version 220V U.K. / Hong Kong version 220V U.S.A. / Canada version 110V Australia version 230V

2 5/8/25

## Technical drawings





































































































































5/8/25