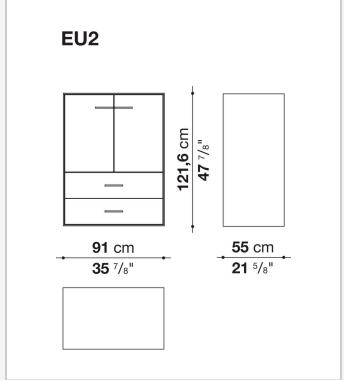

mirror, glass or wood veneered

#### Flap door compartment internal frame (EU4-EU5)

reflective material

#### **Drawer frame**

MDF wood fibre panel and bottom base in wood particles with melamine faced cover

#### **Open compartment (EU15-EU25)**

veneered MDF wood fibre panels

#### **Support frame**

metallic profile with legs in die-cast aluminium

#### Handle

die-cast aluminium

#### Adjustable feet

thermoplastic material

#### Internal shelf

glass

#### **Extractable tray**

aluminium profiles and bottom base in wood particles with melamine faced cover

#### Cable flap

aluminium

#### **LED lamp**

Europe / Russia / China / Korea version 220V U.K. / Hong Kong version 220V U.S.A. / Canada version 110V Australia version 230V

2 5/8/25

## Technical drawings





































































































































5/8/25