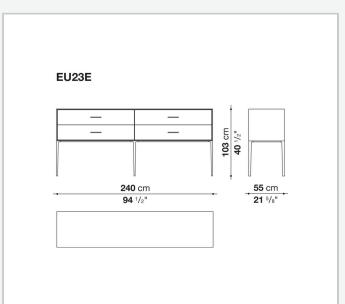

al

#### **Drawer frame**

MDF wood fibre panel and bottom base in wood particles with melamine faced cover

#### **Open compartment (EU15-EU25)**

veneered MDF wood fibre panels

#### **Support frame**

metallic profile with legs in die-cast aluminium

#### Handle

die-cast aluminium

#### Adjustable feet

thermoplastic material

#### Internal shelf

glass

#### **Extractable tray**

aluminium profiles and bottom base in wood particles with melamine faced cover

#### Cable flap

aluminium

#### **LED lamp**

Europe / Russia / China / Korea version 220V U.K. / Hong Kong version 220V U.S.A. / Canada version 110V Australia version 230V

2 5/8/25

## Technical drawings





































































































































5/8/25