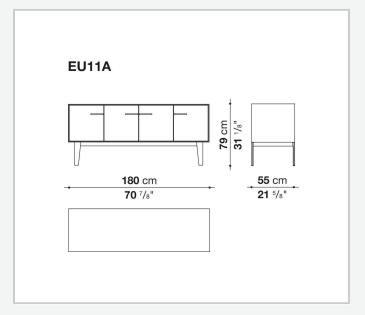

e (EU4-EU5)

reflective material

#### **Drawer frame**

MDF wood fibre panel and bottom base in wood particles with melamine faced cover

#### **Open compartment (EU15-EU25)**

veneered MDF wood fibre panels

#### **Support frame**

metallic profile with legs in die-cast aluminium

#### Handle

die-cast aluminium

#### Adjustable feet

thermoplastic material

#### Internal shelf

glass

#### **Extractable tray**

aluminium profiles and bottom base in wood particles with melamine faced cover

#### Cable flap

aluminium

#### **LED lamp**

Europe / Russia / China / Korea version 220V U.K. / Hong Kong version 220V U.S.A. / Canada version 110V Australia version 230V

2 5/8/25

## Technical drawings





































































































































5/8/25