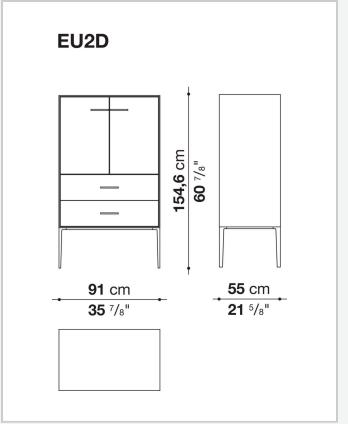

glass or wood veneered

#### Flap door compartment internal frame (EU4-EU5)

reflective material

#### **Drawer frame**

MDF wood fibre panel and bottom base in wood particles with melamine faced cover

#### **Open compartment (EU15-EU25)**

veneered MDF wood fibre panels

#### **Support frame**

metallic profile with legs in die-cast aluminium

#### Handle

die-cast aluminium

#### Adjustable feet

thermoplastic material

#### Internal shelf

glass

#### **Extractable tray**

aluminium profiles and bottom base in wood particles with melamine faced cover

#### Cable flap

aluminium

#### **LED lamp**

Europe / Russia / China / Korea version 220V U.K. / Hong Kong version 220V U.S.A. / Canada version 110V Australia version 230V

2 5/8/25

## Technical drawings





































































































































5/8/25