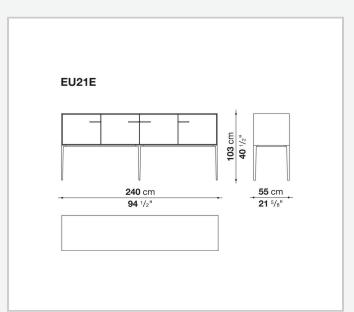

ctive material

#### **Drawer frame**

MDF wood fibre panel and bottom base in wood particles with melamine faced cover

#### **Open compartment (EU15-EU25)**

veneered MDF wood fibre panels

#### **Support frame**

metallic profile with legs in die-cast aluminium

#### Handle

die-cast aluminium

#### Adjustable feet

thermoplastic material

#### Internal shelf

glass

#### **Extractable tray**

aluminium profiles and bottom base in wood particles with melamine faced cover

#### Cable flap

aluminium

#### **LED lamp**

Europe / Russia / China / Korea version 220V U.K. / Hong Kong version 220V U.S.A. / Canada version 110V Australia version 230V

2 5/8/25

## Technical drawings





































































































































5/8/25