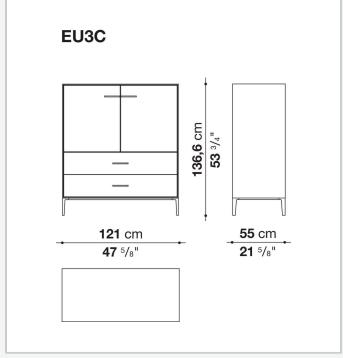

wood veneered

#### Flap door compartment internal frame (EU4-EU5)

reflective material

#### **Drawer frame**

MDF wood fibre panel and bottom base in wood particles with melamine faced cover

#### **Open compartment (EU15-EU25)**

veneered MDF wood fibre panels

#### **Support frame**

metallic profile with legs in die-cast aluminium

#### Handle

die-cast aluminium

#### Adjustable feet

thermoplastic material

#### Internal shelf

glass

#### **Extractable tray**

aluminium profiles and bottom base in wood particles with melamine faced cover

#### Cable flap

aluminium

#### **LED lamp**

Europe / Russia / China / Korea version 220V U.K. / Hong Kong version 220V U.S.A. / Canada version 110V Australia version 230V

2 5/8/25

## Technical drawings





































































































































5/8/25