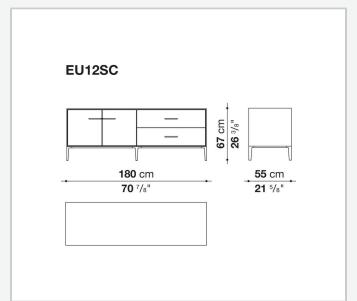

lap door compartment internal frame (EU4-EU5)

reflective material

#### **Drawer frame**

MDF wood fibre panel and bottom base in wood particles with melamine faced cover

#### **Open compartment (EU15-EU25)**

veneered MDF wood fibre panels

#### **Support frame**

metallic profile with legs in die-cast aluminium

#### Handle

die-cast aluminium

#### Adjustable feet

thermoplastic material

#### Internal shelf

glass

#### **Extractable tray**

aluminium profiles and bottom base in wood particles with melamine faced cover

#### Cable flap

aluminium

#### **LED lamp**

Europe / Russia / China / Korea version 220V U.K. / Hong Kong version 220V U.S.A. / Canada version 110V Australia version 230V

2 5/8/25

## Technical drawings





































































































































5/8/25