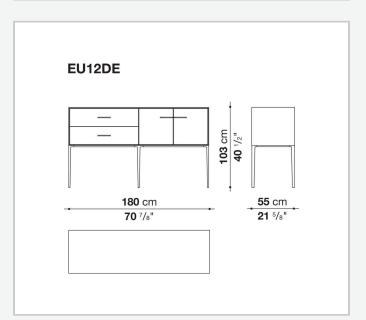

ment internal frame (EU4-EU5)

reflective material

#### **Drawer frame**

MDF wood fibre panel and bottom base in wood particles with melamine faced cover

#### **Open compartment (EU15-EU25)**

veneered MDF wood fibre panels

#### **Support frame**

metallic profile with legs in die-cast aluminium

#### Handle

die-cast aluminium

#### Adjustable feet

thermoplastic material

#### Internal shelf

glass

#### **Extractable tray**

aluminium profiles and bottom base in wood particles with melamine faced cover

#### Cable flap

aluminium

#### **LED lamp**

Europe / Russia / China / Korea version 220V U.K. / Hong Kong version 220V U.S.A. / Canada version 110V Australia version 230V

2 5/8/25

## Technical drawings





































































































































5/8/25