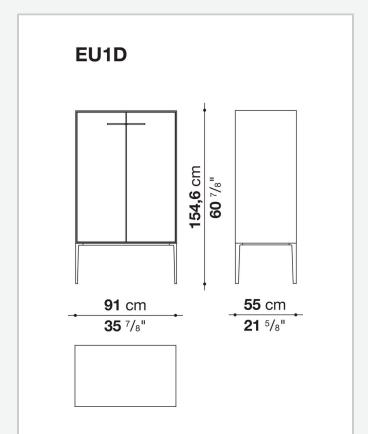

e panels with mirror, glass or wood veneered

#### Flap door compartment internal frame (EU4-EU5)

reflective material

#### **Drawer frame**

MDF wood fibre panel and bottom base in wood particles with melamine faced cover

#### **Open compartment (EU15-EU25)**

veneered MDF wood fibre panels

#### **Support frame**

metallic profile with legs in die-cast aluminium

#### Handle

die-cast aluminium

#### Adjustable feet

thermoplastic material

#### Internal shelf

glass

#### **Extractable tray**

aluminium profiles and bottom base in wood particles with melamine faced cover

#### Cable flap

aluminium

#### **LED lamp**

Europe / Russia / China / Korea version 220V U.K. / Hong Kong version 220V U.S.A. / Canada version 110V Australia version 230V

2 5/8/25

## Technical drawings





































































































































5/8/25