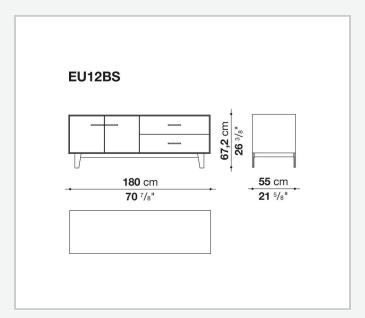

## Flap door compartment internal frame (EU4-EU5)

reflective material

#### **Drawer frame**

MDF wood fibre panel and bottom base in wood particles with melamine faced cover

#### **Open compartment (EU15-EU25)**

veneered MDF wood fibre panels

#### **Support frame**

metallic profile with legs in die-cast aluminium

#### Handle

die-cast aluminium

#### Adjustable feet

thermoplastic material

#### Internal shelf

glass

#### **Extractable tray**

aluminium profiles and bottom base in wood particles with melamine faced cover

#### Cable flap

aluminium

#### **LED lamp**

Europe / Russia / China / Korea version 220V U.K. / Hong Kong version 220V U.S.A. / Canada version 110V Australia version 230V

2 5/8/25

## Technical drawings





































































































































5/8/25