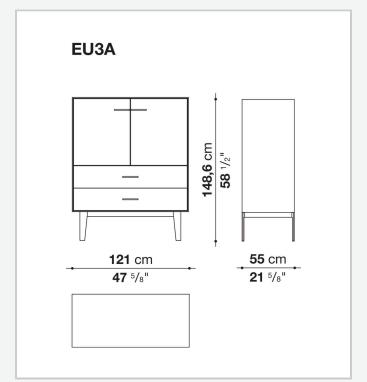

or wood veneered

#### Flap door compartment internal frame (EU4-EU5)

reflective material

#### **Drawer frame**

MDF wood fibre panel and bottom base in wood particles with melamine faced cover

#### **Open compartment (EU15-EU25)**

veneered MDF wood fibre panels

#### **Support frame**

metallic profile with legs in die-cast aluminium

#### Handle

die-cast aluminium

#### Adjustable feet

thermoplastic material

#### Internal shelf

glass

#### **Extractable tray**

aluminium profiles and bottom base in wood particles with melamine faced cover

#### Cable flap

aluminium

#### **LED lamp**

Europe / Russia / China / Korea version 220V U.K. / Hong Kong version 220V U.S.A. / Canada version 110V Australia version 230V

2 5/8/25

## Technical drawings





































































































































5/8/25