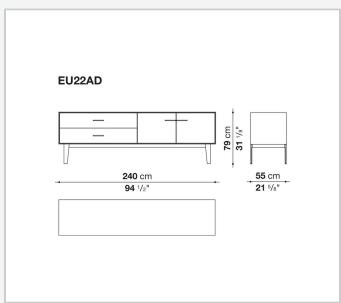

panel and bottom base in wood particles with melamine faced cover

#### **Open compartment (EU15-EU25)**

veneered MDF wood fibre panels

#### **Support frame**

metallic profile with legs in die-cast aluminium

#### Handle

die-cast aluminium

#### Adjustable feet

thermoplastic material

#### Internal shelf

glass

#### **Extractable tray**

aluminium profiles and bottom base in wood particles with melamine faced cover

#### Cable flap

aluminium

#### **LED lamp**

Europe / Russia / China / Korea version 220V U.K. / Hong Kong version 220V U.S.A. / Canada version 110V Australia version 230V

2 5/8/25

## Technical drawings





































































































































5/8/25