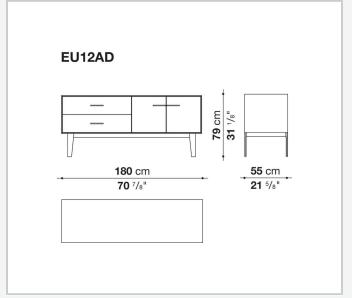

ompartment internal frame (EU4-EU5)

reflective material

#### **Drawer frame**

MDF wood fibre panel and bottom base in wood particles with melamine faced cover

#### **Open compartment (EU15-EU25)**

veneered MDF wood fibre panels

#### **Support frame**

metallic profile with legs in die-cast aluminium

#### Handle

die-cast aluminium

#### Adjustable feet

thermoplastic material

#### Internal shelf

glass

#### **Extractable tray**

aluminium profiles and bottom base in wood particles with melamine faced cover

#### Cable flap

aluminium

#### **LED lamp**

Europe / Russia / China / Korea version 220V U.K. / Hong Kong version 220V U.S.A. / Canada version 110V Australia version 230V

2 5/8/25

## Technical drawings





































































































































5/8/25