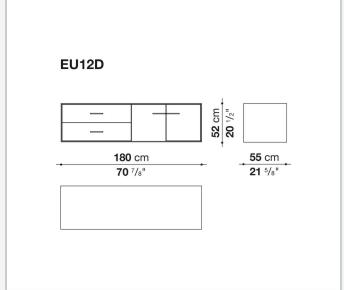

or compartment internal frame (EU4-EU5)

reflective material

#### **Drawer frame**

MDF wood fibre panel and bottom base in wood particles with melamine faced cover

#### **Open compartment (EU15-EU25)**

veneered MDF wood fibre panels

#### **Support frame**

metallic profile with legs in die-cast aluminium

#### Handle

die-cast aluminium

#### Adjustable feet

thermoplastic material

#### Internal shelf

glass

#### **Extractable tray**

aluminium profiles and bottom base in wood particles with melamine faced cover

#### Cable flap

aluminium

#### **LED lamp**

Europe / Russia / China / Korea version 220V U.K. / Hong Kong version 220V U.S.A. / Canada version 110V Australia version 230V

2 5/8/25

## Technical drawings





































































































































5/8/25