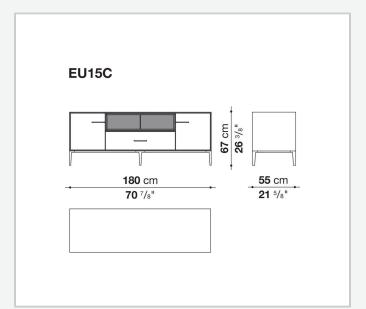

veneered

#### Flap door compartment internal frame (EU4-EU5)

reflective material

#### **Drawer frame**

MDF wood fibre panel and bottom base in wood particles with melamine faced cover

#### **Open compartment (EU15-EU25)**

veneered MDF wood fibre panels

#### **Support frame**

metallic profile with legs in die-cast aluminium

#### Handle

die-cast aluminium

#### Adjustable feet

thermoplastic material

#### Internal shelf

glass

#### **Extractable tray**

aluminium profiles and bottom base in wood particles with melamine faced cover

#### Cable flap

aluminium

#### **LED lamp**

Europe / Russia / China / Korea version 220V U.K. / Hong Kong version 220V U.S.A. / Canada version 110V Australia version 230V

2 5/8/25

## Technical drawings





































































































































5/8/25