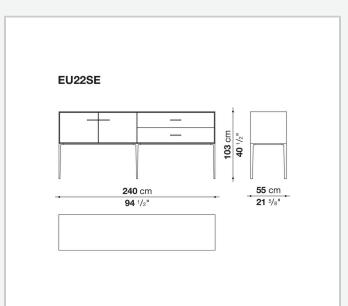

l frame (EU4-EU5)

reflective material

#### **Drawer frame**

MDF wood fibre panel and bottom base in wood particles with melamine faced cover

#### **Open compartment (EU15-EU25)**

veneered MDF wood fibre panels

#### **Support frame**

metallic profile with legs in die-cast aluminium

#### Handle

die-cast aluminium

#### Adjustable feet

thermoplastic material

#### Internal shelf

glass

#### **Extractable tray**

aluminium profiles and bottom base in wood particles with melamine faced cover

#### Cable flap

aluminium

#### **LED lamp**

Europe / Russia / China / Korea version 220V U.K. / Hong Kong version 220V U.S.A. / Canada version 110V Australia version 230V

2 5/8/25

## Technical drawings





































































































































5/8/25