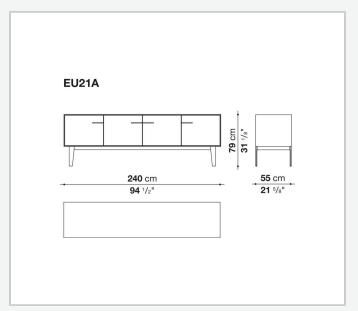

reflective material

#### **Drawer frame**

MDF wood fibre panel and bottom base in wood particles with melamine faced cover

#### **Open compartment (EU15-EU25)**

veneered MDF wood fibre panels

#### **Support frame**

metallic profile with legs in die-cast aluminium

#### Handle

die-cast aluminium

#### Adjustable feet

thermoplastic material

#### Internal shelf

glass

#### **Extractable tray**

aluminium profiles and bottom base in wood particles with melamine faced cover

#### Cable flap

aluminium

#### **LED lamp**

Europe / Russia / China / Korea version 220V U.K. / Hong Kong version 220V U.S.A. / Canada version 110V Australia version 230V

2 5/8/25

## Technical drawings





































































































































5/8/25