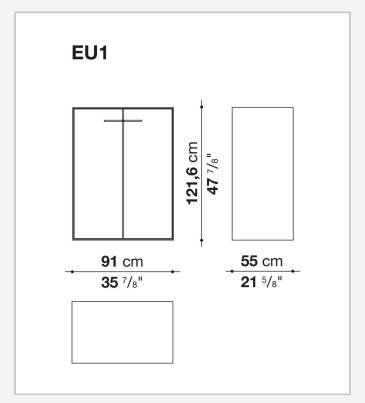

ood fibre panels with mirror, glass or wood veneered

#### Flap door compartment internal frame (EU4-EU5)

reflective material

#### **Drawer frame**

MDF wood fibre panel and bottom base in wood particles with melamine faced cover

#### **Open compartment (EU15-EU25)**

veneered MDF wood fibre panels

#### **Support frame**

metallic profile with legs in die-cast aluminium

#### Handle

die-cast aluminium

#### Adjustable feet

thermoplastic material

#### Internal shelf

glass

#### **Extractable tray**

aluminium profiles and bottom base in wood particles with melamine faced cover

#### Cable flap

aluminium

#### **LED lamp**

Europe / Russia / China / Korea version 220V U.K. / Hong Kong version 220V U.S.A. / Canada version 110V Australia version 230V

2 5/8/25

## Technical drawings





































































































































5/8/25