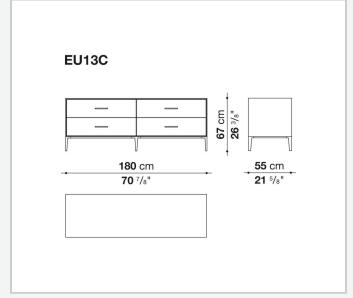

ive material

#### **Drawer frame**

MDF wood fibre panel and bottom base in wood particles with melamine faced cover

#### **Open compartment (EU15-EU25)**

veneered MDF wood fibre panels

#### **Support frame**

metallic profile with legs in die-cast aluminium

#### Handle

die-cast aluminium

#### Adjustable feet

thermoplastic material

#### Internal shelf

glass

#### **Extractable tray**

aluminium profiles and bottom base in wood particles with melamine faced cover

#### Cable flap

aluminium

#### **LED lamp**

Europe / Russia / China / Korea version 220V U.K. / Hong Kong version 220V U.S.A. / Canada version 110V Australia version 230V

2 5/8/25

## Technical drawings





































































































































5/8/25