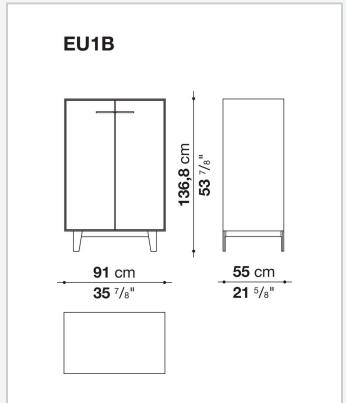

d fibre panels with mirror, glass or wood veneered

#### Flap door compartment internal frame (EU4-EU5)

reflective material

#### **Drawer frame**

MDF wood fibre panel and bottom base in wood particles with melamine faced cover

#### **Open compartment (EU15-EU25)**

veneered MDF wood fibre panels

#### **Support frame**

metallic profile with legs in die-cast aluminium

#### Handle

die-cast aluminium

#### Adjustable feet

thermoplastic material

#### Internal shelf

glass

#### **Extractable tray**

aluminium profiles and bottom base in wood particles with melamine faced cover

#### Cable flap

aluminium

#### **LED lamp**

Europe / Russia / China / Korea version 220V U.K. / Hong Kong version 220V U.S.A. / Canada version 110V Australia version 230V

2 5/8/25

## Technical drawings





































































































































5/8/25