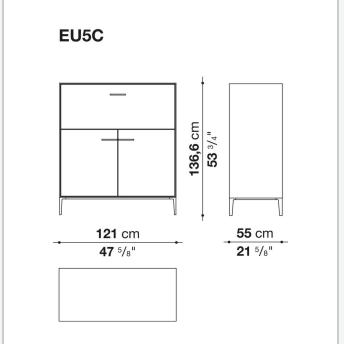

ith mirror, glass or wood veneered

#### Flap door compartment internal frame (EU4-EU5)

reflective material

#### **Drawer frame**

MDF wood fibre panel and bottom base in wood particles with melamine faced cover

#### **Open compartment (EU15-EU25)**

veneered MDF wood fibre panels

#### **Support frame**

metallic profile with legs in die-cast aluminium

#### Handle

die-cast aluminium

#### Adjustable feet

thermoplastic material

#### Internal shelf

glass

#### **Extractable tray**

aluminium profiles and bottom base in wood particles with melamine faced cover

#### Cable flap

aluminium

#### **LED lamp**

Europe / Russia / China / Korea version 220V U.K. / Hong Kong version 220V U.S.A. / Canada version 110V Australia version 230V

2 5/8/25

## Technical drawings





































































































































5/8/25