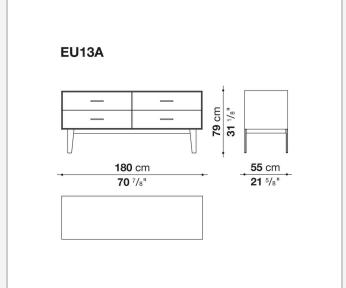

e**

MDF wood fibre panel and bottom base in wood particles with melamine faced cover

#### **Open compartment (EU15-EU25)**

veneered MDF wood fibre panels

#### **Support frame**

metallic profile with legs in die-cast aluminium

#### Handle

die-cast aluminium

#### Adjustable feet

thermoplastic material

#### Internal shelf

glass

#### **Extractable tray**

aluminium profiles and bottom base in wood particles with melamine faced cover

#### Cable flap

aluminium

#### **LED lamp**

Europe / Russia / China / Korea version 220V U.K. / Hong Kong version 220V U.S.A. / Canada version 110V Australia version 230V

2 5/8/25

## Technical drawings





































































































































5/8/25