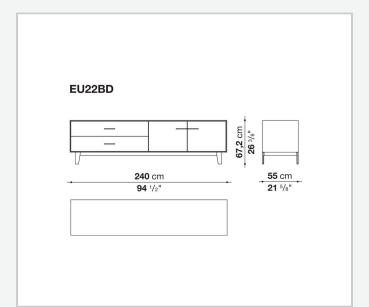

e panel and bottom base in wood particles with melamine faced cover

#### **Open compartment (EU15-EU25)**

veneered MDF wood fibre panels

#### **Support frame**

metallic profile with legs in die-cast aluminium

#### Handle

die-cast aluminium

#### Adjustable feet

thermoplastic material

#### Internal shelf

glass

#### **Extractable tray**

aluminium profiles and bottom base in wood particles with melamine faced cover

#### Cable flap

aluminium

#### **LED lamp**

Europe / Russia / China / Korea version 220V U.K. / Hong Kong version 220V U.S.A. / Canada version 110V Australia version 230V

2 5/8/25

## Technical drawings





































































































































5/8/25