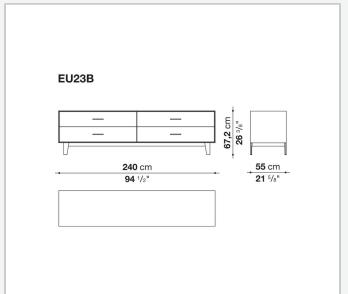

MDF wood fibre panel and bottom base in wood particles with melamine faced cover

#### **Open compartment (EU15-EU25)**

veneered MDF wood fibre panels

#### **Support frame**

metallic profile with legs in die-cast aluminium

#### Handle

die-cast aluminium

#### Adjustable feet

thermoplastic material

#### Internal shelf

glass

#### **Extractable tray**

aluminium profiles and bottom base in wood particles with melamine faced cover

#### Cable flap

aluminium

#### **LED lamp**

Europe / Russia / China / Korea version 220V U.K. / Hong Kong version 220V U.S.A. / Canada version 110V Australia version 230V

2 5/8/25

## Technical drawings





































































































































5/8/25