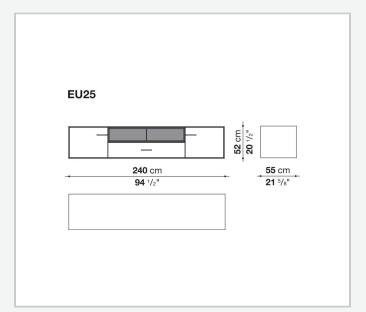

#### **Open compartment (EU15-EU25)**

veneered MDF wood fibre panels

## Technical drawings

5/8/25