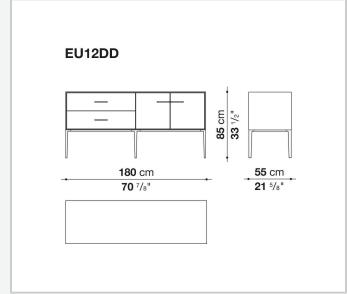

rtment internal frame (EU4-EU5)

reflective material

#### **Drawer frame**

MDF wood fibre panel and bottom base in wood particles with melamine faced cover

#### **Open compartment (EU15-EU25)**

veneered MDF wood fibre panels

#### **Support frame**

metallic profile with legs in die-cast aluminium

#### Handle

die-cast aluminium

#### Adjustable feet

thermoplastic material

#### Internal shelf

glass

#### **Extractable tray**

aluminium profiles and bottom base in wood particles with melamine faced cover

#### Cable flap

aluminium

#### **LED lamp**

Europe / Russia / China / Korea version 220V U.K. / Hong Kong version 220V U.S.A. / Canada version 110V Australia version 230V

2 5/8/25

## Technical drawings





































































































































5/8/25