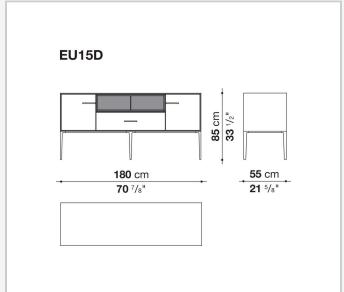

neered

#### Flap door compartment internal frame (EU4-EU5)

reflective material

#### **Drawer frame**

MDF wood fibre panel and bottom base in wood particles with melamine faced cover

#### **Open compartment (EU15-EU25)**

veneered MDF wood fibre panels

#### **Support frame**

metallic profile with legs in die-cast aluminium

#### Handle

die-cast aluminium

#### Adjustable feet

thermoplastic material

#### Internal shelf

glass

#### **Extractable tray**

aluminium profiles and bottom base in wood particles with melamine faced cover

#### Cable flap

aluminium

#### **LED lamp**

Europe / Russia / China / Korea version 220V U.K. / Hong Kong version 220V U.S.A. / Canada version 110V Australia version 230V

2 5/8/25

## Technical drawings





































































































































5/8/25