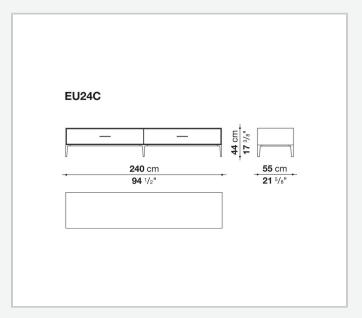

#### **Drawer frame**

MDF wood fibre panel and bottom base in wood particles with melamine faced cover

#### **Open compartment (EU15-EU25)**

veneered MDF wood fibre panels

#### **Support frame**

metallic profile with legs in die-cast aluminium

#### Handle

die-cast aluminium

#### Adjustable feet

thermoplastic material

#### Internal shelf

glass

#### **Extractable tray**

aluminium profiles and bottom base in wood particles with melamine faced cover

#### Cable flap

aluminium

#### **LED lamp**

Europe / Russia / China / Korea version 220V U.K. / Hong Kong version 220V U.S.A. / Canada version 110V Australia version 230V

2 5/8/25

## Technical drawings





































































































































5/8/25