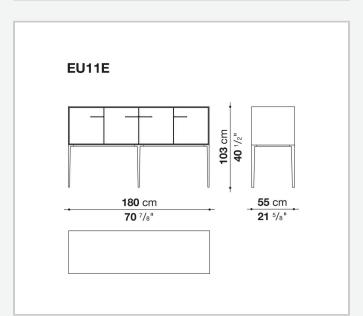

-EU5)

reflective material

#### **Drawer frame**

MDF wood fibre panel and bottom base in wood particles with melamine faced cover

#### **Open compartment (EU15-EU25)**

veneered MDF wood fibre panels

#### **Support frame**

metallic profile with legs in die-cast aluminium

#### Handle

die-cast aluminium

#### Adjustable feet

thermoplastic material

#### Internal shelf

glass

#### **Extractable tray**

aluminium profiles and bottom base in wood particles with melamine faced cover

#### Cable flap

aluminium

#### **LED lamp**

Europe / Russia / China / Korea version 220V U.K. / Hong Kong version 220V U.S.A. / Canada version 110V Australia version 230V

2 5/8/25

## Technical drawings





































































































































5/8/25