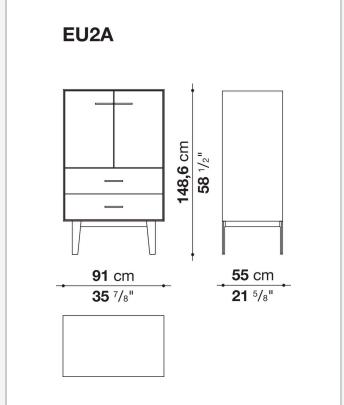

or, glass or wood veneered

#### Flap door compartment internal frame (EU4-EU5)

reflective material

#### **Drawer frame**

MDF wood fibre panel and bottom base in wood particles with melamine faced cover

#### **Open compartment (EU15-EU25)**

veneered MDF wood fibre panels

#### **Support frame**

metallic profile with legs in die-cast aluminium

#### Handle

die-cast aluminium

#### Adjustable feet

thermoplastic material

#### Internal shelf

glass

#### **Extractable tray**

aluminium profiles and bottom base in wood particles with melamine faced cover

#### Cable flap

aluminium

#### **LED lamp**

Europe / Russia / China / Korea version 220V U.K. / Hong Kong version 220V U.S.A. / Canada version 110V Australia version 230V

2 5/8/25

## Technical drawings





































































































































5/8/25