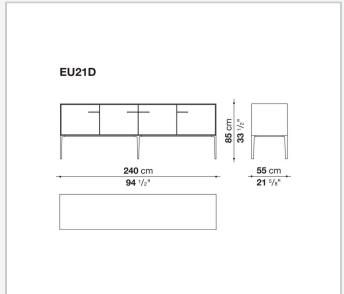

lective material

#### **Drawer frame**

MDF wood fibre panel and bottom base in wood particles with melamine faced cover

#### **Open compartment (EU15-EU25)**

veneered MDF wood fibre panels

#### **Support frame**

metallic profile with legs in die-cast aluminium

#### Handle

die-cast aluminium

#### Adjustable feet

thermoplastic material

#### Internal shelf

glass

#### **Extractable tray**

aluminium profiles and bottom base in wood particles with melamine faced cover

#### Cable flap

aluminium

#### **LED lamp**

Europe / Russia / China / Korea version 220V U.K. / Hong Kong version 220V U.S.A. / Canada version 110V Australia version 230V

2 5/8/25

## Technical drawings





































































































































5/8/25