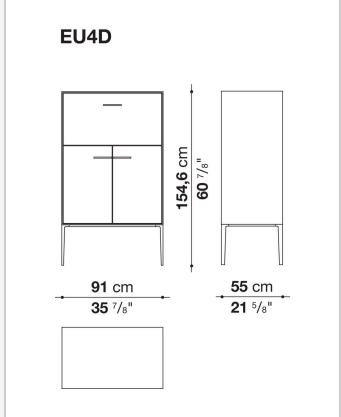

ls with mirror, glass or wood veneered

#### Flap door compartment internal frame (EU4-EU5)

reflective material

#### **Drawer frame**

MDF wood fibre panel and bottom base in wood particles with melamine faced cover

#### **Open compartment (EU15-EU25)**

veneered MDF wood fibre panels

#### **Support frame**

metallic profile with legs in die-cast aluminium

#### Handle

die-cast aluminium

#### Adjustable feet

thermoplastic material

#### Internal shelf

glass

#### **Extractable tray**

aluminium profiles and bottom base in wood particles with melamine faced cover

#### Cable flap

aluminium

#### **LED lamp**

Europe / Russia / China / Korea version 220V U.K. / Hong Kong version 220V U.S.A. / Canada version 110V Australia version 230V

2 5/8/25

## Technical drawings





































































































































5/8/25