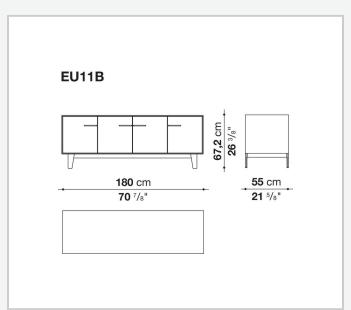

ame (EU4-EU5)

reflective material

#### **Drawer frame**

MDF wood fibre panel and bottom base in wood particles with melamine faced cover

#### **Open compartment (EU15-EU25)**

veneered MDF wood fibre panels

#### **Support frame**

metallic profile with legs in die-cast aluminium

#### Handle

die-cast aluminium

#### Adjustable feet

thermoplastic material

#### Internal shelf

glass

#### **Extractable tray**

aluminium profiles and bottom base in wood particles with melamine faced cover

#### Cable flap

aluminium

#### **LED lamp**

Europe / Russia / China / Korea version 220V U.K. / Hong Kong version 220V U.S.A. / Canada version 110V Australia version 230V

2 5/8/25

## Technical drawings





































































































































5/8/25