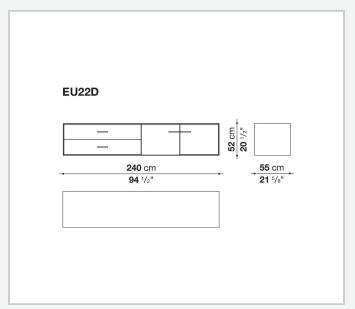

bre panel and bottom base in wood particles with melamine faced cover

#### **Open compartment (EU15-EU25)**

veneered MDF wood fibre panels

#### **Support frame**

metallic profile with legs in die-cast aluminium

#### Handle

die-cast aluminium

#### Adjustable feet

thermoplastic material

#### Internal shelf

glass

#### **Extractable tray**

aluminium profiles and bottom base in wood particles with melamine faced cover

#### Cable flap

aluminium

#### **LED lamp**

Europe / Russia / China / Korea version 220V U.K. / Hong Kong version 220V U.S.A. / Canada version 110V Australia version 230V

2 5/8/25

## Technical drawings





































































































































5/8/25