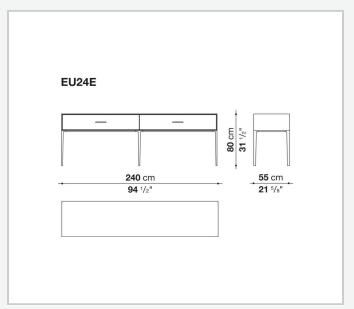

## **Drawer frame**

MDF wood fibre panel and bottom base in wood particles with melamine faced cover

#### **Open compartment (EU15-EU25)**

veneered MDF wood fibre panels

#### **Support frame**

metallic profile with legs in die-cast aluminium

#### Handle

die-cast aluminium

#### Adjustable feet

thermoplastic material

#### Internal shelf

glass

#### **Extractable tray**

aluminium profiles and bottom base in wood particles with melamine faced cover

#### Cable flap

aluminium

#### **LED lamp**

Europe / Russia / China / Korea version 220V U.K. / Hong Kong version 220V U.S.A. / Canada version 110V Australia version 230V

2 5/8/25

## Technical drawings





































































































































5/8/25