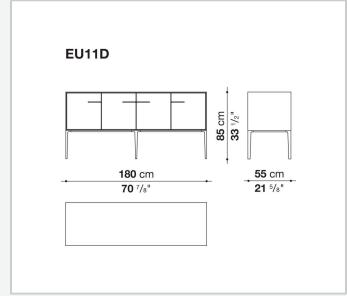

U4-EU5)

reflective material

#### **Drawer frame**

MDF wood fibre panel and bottom base in wood particles with melamine faced cover

#### **Open compartment (EU15-EU25)**

veneered MDF wood fibre panels

#### **Support frame**

metallic profile with legs in die-cast aluminium

#### Handle

die-cast aluminium

#### Adjustable feet

thermoplastic material

#### Internal shelf

glass

#### **Extractable tray**

aluminium profiles and bottom base in wood particles with melamine faced cover

#### Cable flap

aluminium

#### **LED lamp**

Europe / Russia / China / Korea version 220V U.K. / Hong Kong version 220V U.S.A. / Canada version 110V Australia version 230V

2 5/8/25

## Technical drawings





































































































































5/8/25