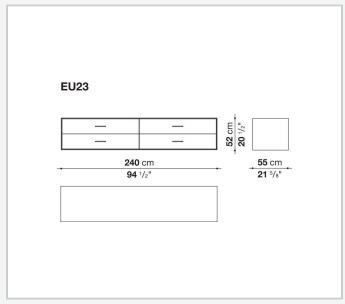

wood fibre panel and bottom base in wood particles with melamine faced cover

#### **Open compartment (EU15-EU25)**

veneered MDF wood fibre panels

#### **Support frame**

metallic profile with legs in die-cast aluminium

#### Handle

die-cast aluminium

#### Adjustable feet

thermoplastic material

#### Internal shelf

glass

#### **Extractable tray**

aluminium profiles and bottom base in wood particles with melamine faced cover

#### Cable flap

aluminium

#### **LED lamp**

Europe / Russia / China / Korea version 220V U.K. / Hong Kong version 220V U.S.A. / Canada version 110V Australia version 230V

2 5/8/25

## Technical drawings





































































































































5/8/25