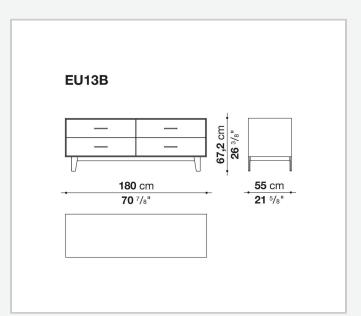

ame**

MDF wood fibre panel and bottom base in wood particles with melamine faced cover

#### **Open compartment (EU15-EU25)**

veneered MDF wood fibre panels

#### **Support frame**

metallic profile with legs in die-cast aluminium

#### Handle

die-cast aluminium

#### Adjustable feet

thermoplastic material

#### Internal shelf

glass

#### **Extractable tray**

aluminium profiles and bottom base in wood particles with melamine faced cover

#### Cable flap

aluminium

#### **LED lamp**

Europe / Russia / China / Korea version 220V U.K. / Hong Kong version 220V U.S.A. / Canada version 110V Australia version 230V

2 5/8/25

## Technical drawings





































































































































5/8/25