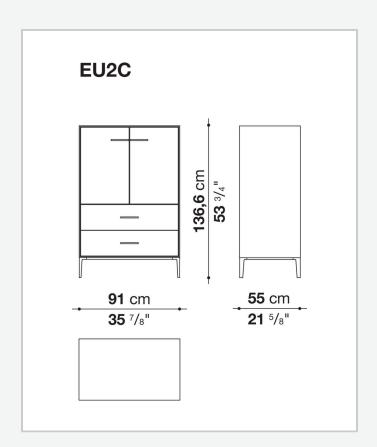

, glass or wood veneered

#### Flap door compartment internal frame (EU4-EU5)

reflective material

#### **Drawer frame**

MDF wood fibre panel and bottom base in wood particles with melamine faced cover

#### **Open compartment (EU15-EU25)**

veneered MDF wood fibre panels

#### **Support frame**

metallic profile with legs in die-cast aluminium

#### Handle

die-cast aluminium

#### Adjustable feet

thermoplastic material

#### Internal shelf

glass

#### **Extractable tray**

aluminium profiles and bottom base in wood particles with melamine faced cover

#### Cable flap

aluminium

#### **LED lamp**

Europe / Russia / China / Korea version 220V U.K. / Hong Kong version 220V U.S.A. / Canada version 110V Australia version 230V

2 5/8/25

## Technical drawings





































































































































5/8/25