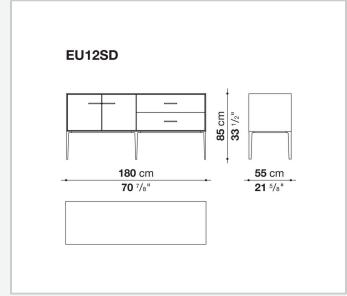

p door compartment internal frame (EU4-EU5)

reflective material

#### **Drawer frame**

MDF wood fibre panel and bottom base in wood particles with melamine faced cover

#### **Open compartment (EU15-EU25)**

veneered MDF wood fibre panels

#### **Support frame**

metallic profile with legs in die-cast aluminium

#### Handle

die-cast aluminium

#### Adjustable feet

thermoplastic material

#### Internal shelf

glass

#### **Extractable tray**

aluminium profiles and bottom base in wood particles with melamine faced cover

#### Cable flap

aluminium

#### **LED lamp**

Europe / Russia / China / Korea version 220V U.K. / Hong Kong version 220V U.S.A. / Canada version 110V Australia version 230V

2 5/8/25

## Technical drawings





































































































































5/8/25