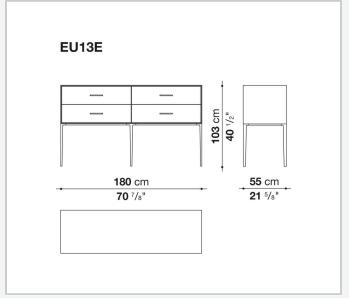

material

#### **Drawer frame**

MDF wood fibre panel and bottom base in wood particles with melamine faced cover

#### **Open compartment (EU15-EU25)**

veneered MDF wood fibre panels

#### **Support frame**

metallic profile with legs in die-cast aluminium

#### Handle

die-cast aluminium

#### Adjustable feet

thermoplastic material

#### Internal shelf

glass

#### **Extractable tray**

aluminium profiles and bottom base in wood particles with melamine faced cover

#### Cable flap

aluminium

#### **LED lamp**

Europe / Russia / China / Korea version 220V U.K. / Hong Kong version 220V U.S.A. / Canada version 110V Australia version 230V

2 5/8/25

## Technical drawings





































































































































5/8/25