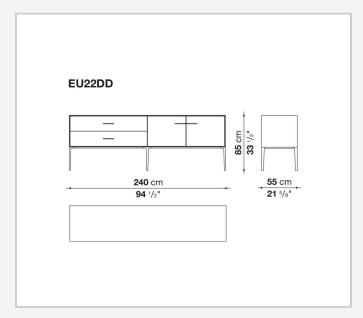

d fibre panel and bottom base in wood particles with melamine faced cover

#### **Open compartment (EU15-EU25)**

veneered MDF wood fibre panels

#### **Support frame**

metallic profile with legs in die-cast aluminium

#### Handle

die-cast aluminium

#### Adjustable feet

thermoplastic material

#### Internal shelf

glass

#### **Extractable tray**

aluminium profiles and bottom base in wood particles with melamine faced cover

#### Cable flap

aluminium

#### **LED lamp**

Europe / Russia / China / Korea version 220V U.K. / Hong Kong version 220V U.S.A. / Canada version 110V Australia version 230V

2 5/8/25

## Technical drawings





































































































































5/8/25