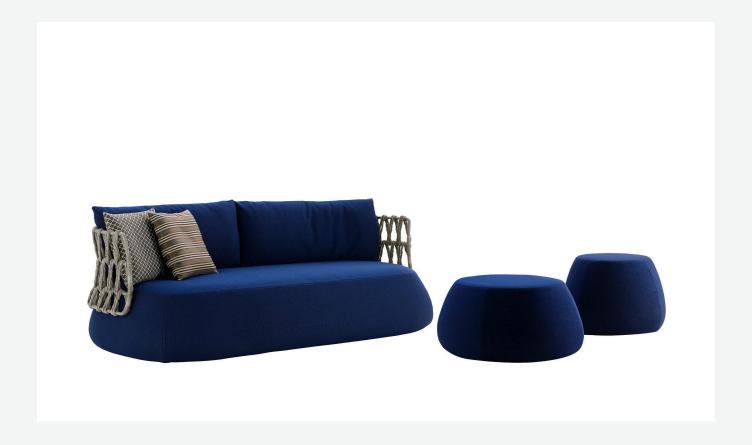

#### Description

The Fat-Sofa Outdoor collection stands out for its rounded, soft and sinuous shapes, echoing the features of the indoor system of the same name. Its fully padded seat is accompanied by a back with a metal frame that supports the original weave, made of dove grey coloured twisted polyethylene fibres. A technique with a graphic effect and macro dimensions that make the design unique, respecting the designer's idea of lightness and transparency, and putting the furnishings in an open "dialogue" with the surrounding environment. The Fat-Sofa Outdoor collection consists of an in-line sofa in two sizes and a large relaxing seat. The series is complemented by an armchair with backrest in two heights and different sized ottomans.