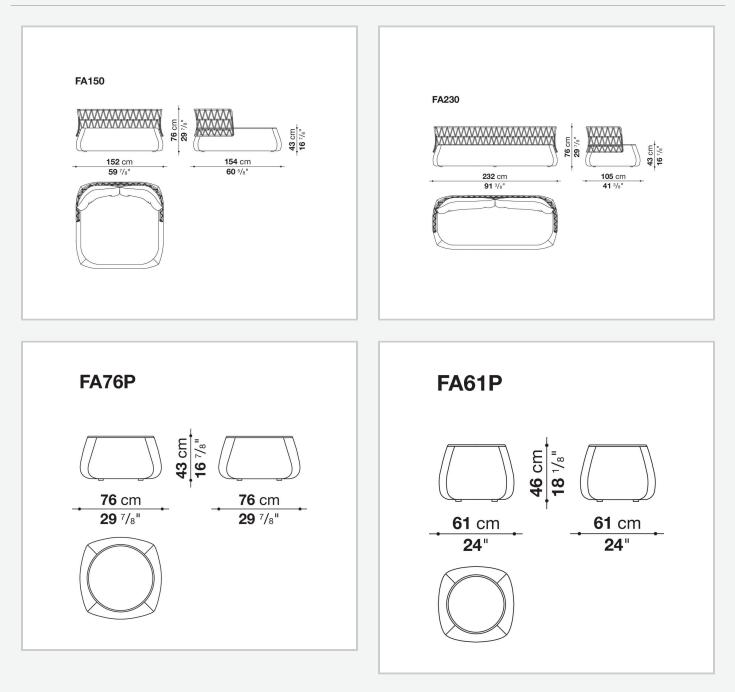

frame tubular steel and steel profiles, polystyrene foam Internal frame upholstery Bayfit® flexible cold shaped polyurethane foam, shaped polyurethane of different density, water repellent polyester fibre cover (with heat-sealed ribbon) Internal frame (FA61P-FA76P) polystyrene foam, MDF wood fibre panel with Umidax® high humidity resistance Internal frame upholstery (FA61P-FA76P) Bayfit® flexible cold shaped polyurethane foam, shaped polyurethane, water repellent polyester fibre cover (with heat-sealed ribbon) **Back cushion** polyester fibre, cover in water repellent polyester fibre **Bottom base** 100% polyamide fabric coated PVC, PVC trimming Feet thermoplastic material Waterproof cover cloth PES fabric coated on one side in PU Cover fabric in limited categories

## Technical drawings