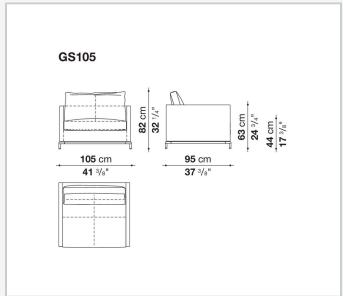

e George armchair, available in two sizes, is designed specifically for the contract industry, its seat and back cushions offering a high and formal seating solution. Upholstered in either fabric or leather, it's base frame is in aluminium. The project also includes a two-seater and three-seater sofa.

### Technical information

1

#### **Internal frame**

tubular steel and steel profiles

#### Internal frame upholstery

Bayfit® flexible cold shaped polyurethane foam, polyester fibre cover

#### **Cushion upholstery**

shaped polyurethane of different density, polyester fibre, cover in polyester fibre and cotton

#### Support frame

die-cast aluminium and extrusions

#### **Ferrules**

thermoplastic material

#### Cover

fabric or leather in limited categories

2

## Technical drawings





3