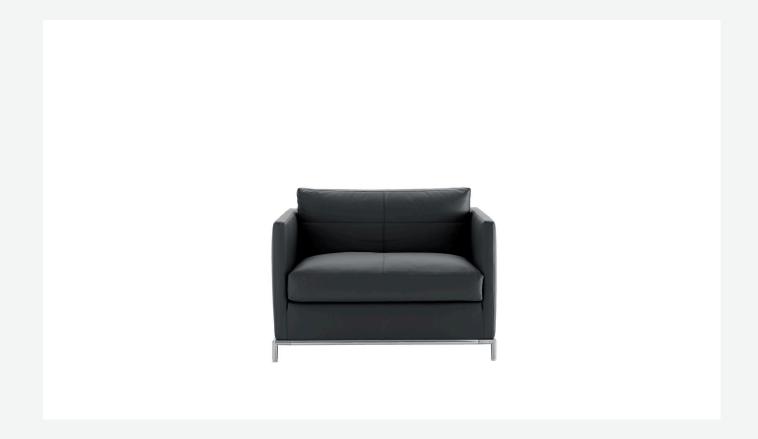

## Description

The George armchair, available in two sizes, is designed specifically for the contract industry, its seat and back cushions offering a high and formal seating solution. Upholstered in either fabric or leather, it's base frame is in aluminium. The project also includes a two-seater and three-seater sofa.