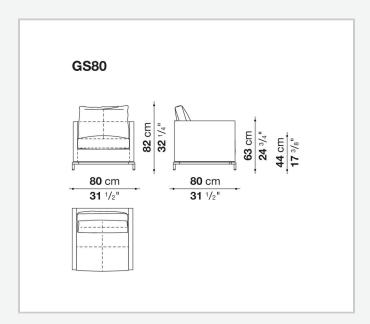

The George armchair, available in two sizes, is designed specifically for the contract industry, its seat and back cushions offering a high and formal seating solution. Upholstered in either fabric or leather, it's base frame is in aluminium. The project also includes a two-seater and three-seater sofa.

### Technical information

1

#### **Internal frame**

tubular steel and steel profiles

#### Internal frame upholstery

Bayfit® flexible cold shaped polyurethane foam, polyester fibre cover

#### **Cushion upholstery**

shaped polyurethane of different density, polyester fibre, cover in polyester fibre and cotton

#### Support frame

die-cast aluminium and extrusions

#### **Ferrules**

thermoplastic material

#### Cover

fabric or leather in limited categories

2

## Technical drawings





3