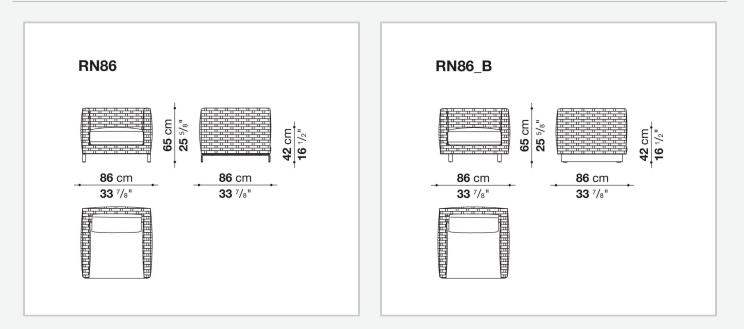

with feet in aluminium extrusion and in a version with a teakwood base-frame. The collection includes sofas in two depths, modular elements and an armchair.

# **Technical** information

### **Internal frame**

tubular aluminium and aluminium profiles with polyester powder painting

#### Upholstery

shaped polyurethane, Solotex fibre and visco-elastic polyurethane combination, cover in water repellent polyester fibre

### Back cushion

polyester fibre, cover in water repellent polyester fibre

# Interlacing

textilene braid

## Feet and base-frame

die-cast aluminium and extrusions with polyester powder painting or solid wood

#### Ferrules

thermoplastic material

# Waterproof cover cloth

PES fabric coated on one side in PU

### Cover

fabric in limited categories

# Technical drawings