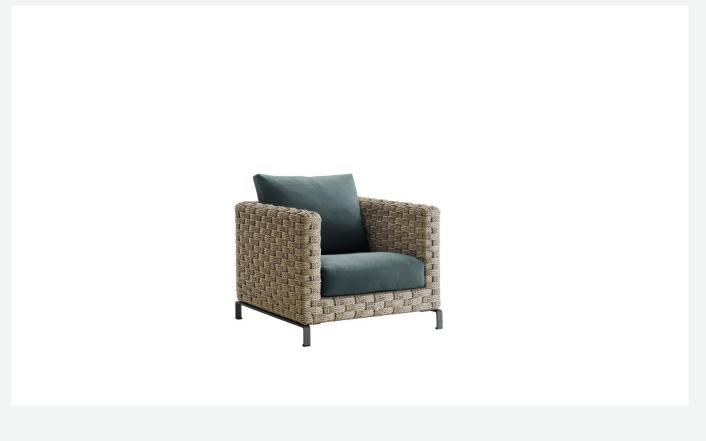

# Ray Outdoor Natural

ARMCHAIRS

2017

Antonio Citterio

# Description

Ray Outdoor Natural is a family of outdoor sofas and chairs inspired by the Ray indoor collection and featuring an interlacing rope pattern reminiscent of Manila hemp. A solution in perfect harmony with nature, created with textilene to make it perfect for outdoor use, it is available both with feet in aluminium extrusion and in a version with a teakwood base-frame. The collection includes sofas in two depths, modular elements and an armchair.