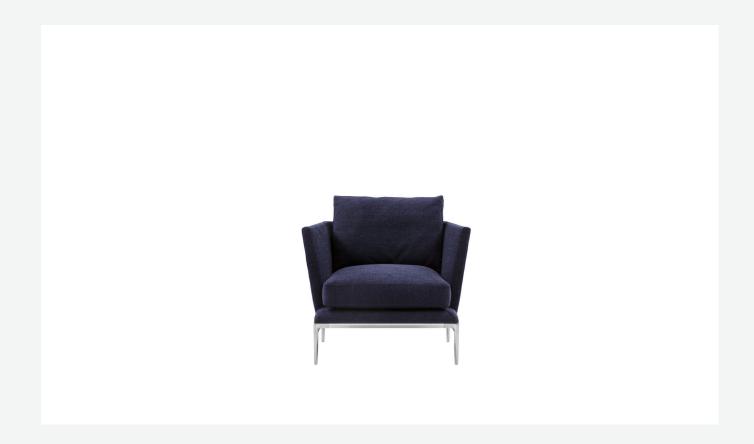

## Description

The latest addition to the B&B Atoll seating range is this new small armchair. Agile and elevated in design, its thin metal legs evoke the style of the sofa and are ideally complemented by the characteristic shape of the cushions, which harmonise linearity with softness. The backrest and seat are characterised by two soft cushions that rest on a slightly inclined frame, providing the ideal balance between comfort and functionality.