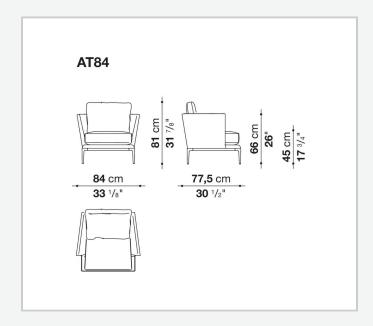

esign, its thin metal legs evoke the style of the sofa and are ideally complemented by the characteristic shape of the cushions, which harmonise linearity with softness. The backrest and seat are characterised by two soft cushions that rest on a slightly inclined frame, providing the ideal balance between comfort and functionality.

## Technical information

1

**Internal frame** 

tubular steel and steel profiles

Internal frame upholstery

Bayfit® flexible cold shaped polyurethane foam, polyester fibre cover

**Seat cushion** 

shaped polyurethane of different density, sterilized down, polyester fibre cover

**Back cushion** 

shaped polyurethane, sterilized down

**Support frame** 

die-cast aluminium

**Ferrules** 

plastic material

Cover

fabric or leather

2

## Technical drawings



3