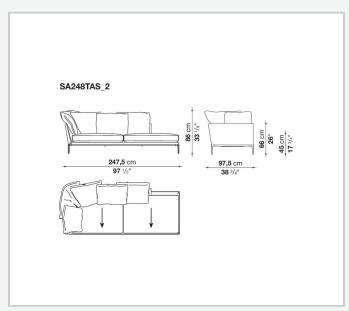

centuated roundness and bevelled edges, offering a promise of comfort further confirmed by the brand new upholstery.

### Technical information

#### **Internal frame**

tubular steel and steel profiles

#### **Internal frame upholstery**

Bayfit® flexible cold shaped polyurethane foam, polyester fibre cover

#### **Seat cushion**

shaped polyurethane of different density, sterilized down, polyester fibre cover

#### **Back cushion**

polyester fibre, cotton cover

#### Roller

shaped polyurethane, polyester fibre cover

#### **Roller support**

die-cast aluminium

#### **Roller webbing**

fabric or leather

#### **Support frame**

die-cast aluminium

#### **Ferrules**

plastic material

#### Cover

fabric or leather

2 5/8/25

# Technical drawings













3 5/8/25





















































































5/8/25















12 5/8/25