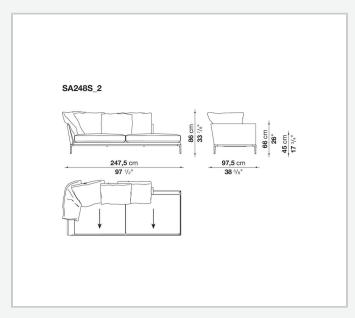

undness and bevelled edges, offering a promise of comfort further confirmed by the brand new upholstery.

### Technical information

#### **Internal frame**

tubular steel and steel profiles

#### **Internal frame upholstery**

Bayfit® flexible cold shaped polyurethane foam, polyester fibre cover

#### **Seat cushion**

shaped polyurethane of different density, sterilized down, polyester fibre cover

#### **Back cushion**

polyester fibre, cotton cover

#### Roller

shaped polyurethane, polyester fibre cover

#### **Roller support**

die-cast aluminium

#### **Roller webbing**

fabric or leather

#### **Support frame**

die-cast aluminium

#### **Ferrules**

plastic material

#### Cover

fabric or leather

2 5/8/25

# Technical drawings













3 5/8/25





















































































5/8/25















12 5/8/25