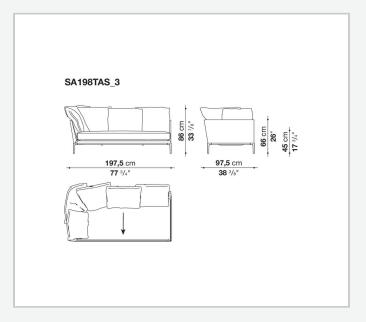

es, offering a promise of comfort further confirmed by the brand new upholstery.

### Technical information

#### **Internal frame**

tubular steel and steel profiles

#### **Internal frame upholstery**

Bayfit® flexible cold shaped polyurethane foam, polyester fibre cover

#### **Seat cushion**

shaped polyurethane of different density, sterilized down, polyester fibre cover

#### **Back cushion**

polyester fibre, cotton cover

#### Roller

shaped polyurethane, polyester fibre cover

#### **Roller support**

die-cast aluminium

#### **Roller webbing**

fabric or leather

#### **Support frame**

die-cast aluminium

#### **Ferrules**

plastic material

#### Cover

fabric or leather

2 5/8/25

# Technical drawings













3 5/8/25





















































































5/8/25















12 5/8/25