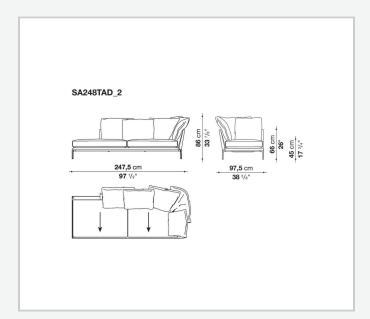

ted roundness and bevelled edges, offering a promise of comfort further confirmed by the brand new upholstery.

### Technical information

#### **Internal frame**

tubular steel and steel profiles

#### **Internal frame upholstery**

Bayfit® flexible cold shaped polyurethane foam, polyester fibre cover

#### **Seat cushion**

shaped polyurethane of different density, sterilized down, polyester fibre cover

#### **Back cushion**

polyester fibre, cotton cover

#### Roller

shaped polyurethane, polyester fibre cover

#### **Roller support**

die-cast aluminium

#### **Roller webbing**

fabric or leather

#### **Support frame**

die-cast aluminium

#### **Ferrules**

plastic material

#### Cover

fabric or leather

2 5/8/25

# Technical drawings













3 5/8/25





















































































5/8/25















12 5/8/25