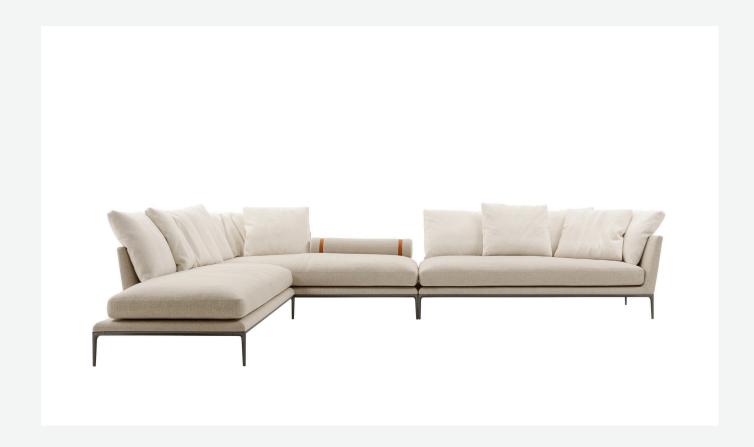

## **B&B** Atoll Soft

**SOFAS** 

2021

Antonio Citterio

### Description

In line with the concept of continuous growth and evolution, the B&B Atoll collection has been extended with the new B&B Atoll Soft sofa. Alongside the classic version now stands a new version, with even softer shapes and cushions. In terms of appearance, B&B Atoll Soft stands out for its more informal look arising from a more accentuated roundness and bevelled edges, offering a promise of comfort further confirmed by the brand new upholstery.