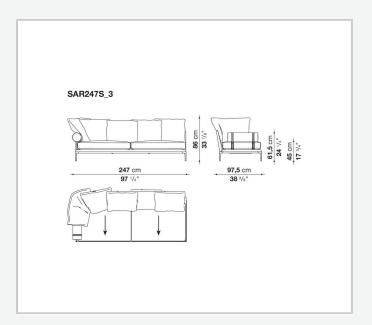

rmal look arising from a more accentuated roundness and bevelled edges, offering a promise of comfort further confirmed by the brand new upholstery.

### Technical information

#### **Internal frame**

tubular steel and steel profiles

#### **Internal frame upholstery**

Bayfit® flexible cold shaped polyurethane foam, polyester fibre cover

#### **Seat cushion**

shaped polyurethane of different density, sterilized down, polyester fibre cover

#### **Back cushion**

polyester fibre, cotton cover

#### Roller

shaped polyurethane, polyester fibre cover

#### **Roller support**

die-cast aluminium

#### **Roller webbing**

fabric or leather

#### **Support frame**

die-cast aluminium

#### **Ferrules**

plastic material

#### Cover

fabric or leather

2 5/8/25

# Technical drawings













3 5/8/25





















































































5/8/25















12 5/8/25