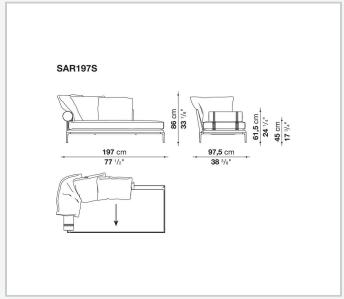

om a more accentuated roundness and bevelled edges, offering a promise of comfort further confirmed by the brand new upholstery.

### Technical information

#### **Internal frame**

tubular steel and steel profiles

#### **Internal frame upholstery**

Bayfit® flexible cold shaped polyurethane foam, polyester fibre cover

#### **Seat cushion**

shaped polyurethane of different density, sterilized down, polyester fibre cover

#### **Back cushion**

polyester fibre, cotton cover

#### Roller

shaped polyurethane, polyester fibre cover

#### **Roller support**

die-cast aluminium

#### **Roller webbing**

fabric or leather

#### **Support frame**

die-cast aluminium

#### **Ferrules**

plastic material

#### Cover

fabric or leather

2 5/8/25

# Technical drawings













3 5/8/25





















































































5/8/25















12 5/8/25