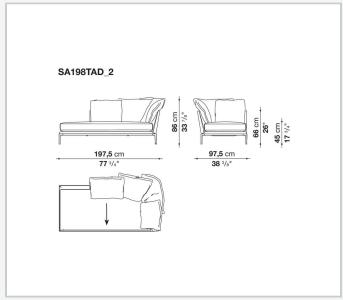

ring a promise of comfort further confirmed by the brand new upholstery.

### Technical information

#### **Internal frame**

tubular steel and steel profiles

#### **Internal frame upholstery**

Bayfit® flexible cold shaped polyurethane foam, polyester fibre cover

#### **Seat cushion**

shaped polyurethane of different density, sterilized down, polyester fibre cover

#### **Back cushion**

polyester fibre, cotton cover

#### Roller

shaped polyurethane, polyester fibre cover

#### **Roller support**

die-cast aluminium

#### **Roller webbing**

fabric or leather

#### **Support frame**

die-cast aluminium

#### **Ferrules**

plastic material

#### Cover

fabric or leather

2 5/8/25

# Technical drawings













3 5/8/25





















































































5/8/25















12 5/8/25