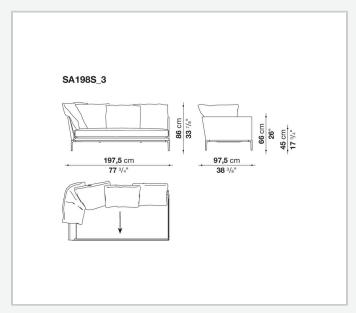

a promise of comfort further confirmed by the brand new upholstery.

### Technical information

#### **Internal frame**

tubular steel and steel profiles

#### **Internal frame upholstery**

Bayfit® flexible cold shaped polyurethane foam, polyester fibre cover

#### **Seat cushion**

shaped polyurethane of different density, sterilized down, polyester fibre cover

#### **Back cushion**

polyester fibre, cotton cover

#### Roller

shaped polyurethane, polyester fibre cover

#### **Roller support**

die-cast aluminium

#### **Roller webbing**

fabric or leather

#### **Support frame**

die-cast aluminium

#### **Ferrules**

plastic material

#### Cover

fabric or leather

2 5/8/25

# Technical drawings













3 5/8/25





















































































5/8/25















12 5/8/25