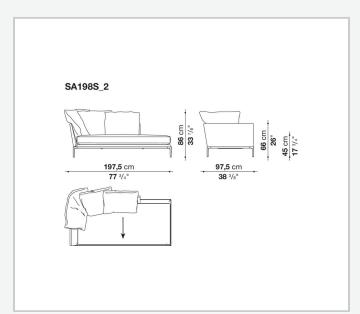

promise of comfort further confirmed by the brand new upholstery.

### Technical information

#### **Internal frame**

tubular steel and steel profiles

#### **Internal frame upholstery**

Bayfit® flexible cold shaped polyurethane foam, polyester fibre cover

#### **Seat cushion**

shaped polyurethane of different density, sterilized down, polyester fibre cover

#### **Back cushion**

polyester fibre, cotton cover

#### Roller

shaped polyurethane, polyester fibre cover

#### **Roller support**

die-cast aluminium

#### **Roller webbing**

fabric or leather

#### **Support frame**

die-cast aluminium

#### **Ferrules**

plastic material

#### Cover

fabric or leather

2 5/8/25

# Technical drawings













3 5/8/25





















































































5/8/25















12 5/8/25