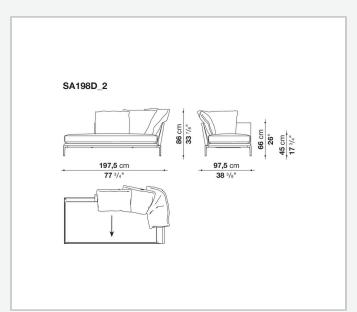

comfort further confirmed by the brand new upholstery.

### Technical information

#### **Internal frame**

tubular steel and steel profiles

#### **Internal frame upholstery**

Bayfit® flexible cold shaped polyurethane foam, polyester fibre cover

#### **Seat cushion**

shaped polyurethane of different density, sterilized down, polyester fibre cover

#### **Back cushion**

polyester fibre, cotton cover

#### Roller

shaped polyurethane, polyester fibre cover

#### **Roller support**

die-cast aluminium

#### **Roller webbing**

fabric or leather

#### **Support frame**

die-cast aluminium

#### **Ferrules**

plastic material

#### Cover

fabric or leather

2 5/8/25

# Technical drawings













3 5/8/25





















































































5/8/25















12 5/8/25