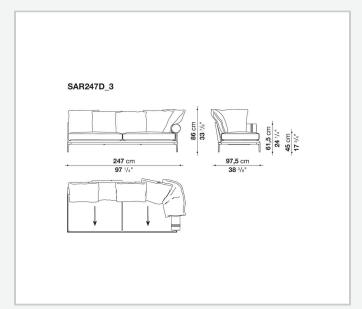

ing from a more accentuated roundness and bevelled edges, offering a promise of comfort further confirmed by the brand new upholstery.

### Technical information

#### **Internal frame**

tubular steel and steel profiles

#### **Internal frame upholstery**

Bayfit® flexible cold shaped polyurethane foam, polyester fibre cover

#### **Seat cushion**

shaped polyurethane of different density, sterilized down, polyester fibre cover

#### **Back cushion**

polyester fibre, cotton cover

#### Roller

shaped polyurethane, polyester fibre cover

#### **Roller support**

die-cast aluminium

#### **Roller webbing**

fabric or leather

#### **Support frame**

die-cast aluminium

#### **Ferrules**

plastic material

#### Cover

fabric or leather

2 5/8/25

# Technical drawings













3 5/8/25





















































































5/8/25















12 5/8/25