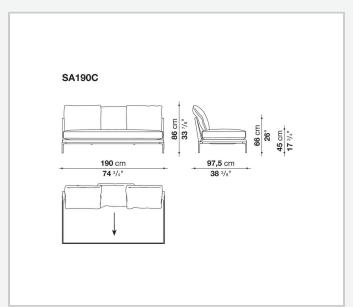

confirmed by the brand new upholstery.

### Technical information

#### **Internal frame**

tubular steel and steel profiles

#### **Internal frame upholstery**

Bayfit® flexible cold shaped polyurethane foam, polyester fibre cover

#### **Seat cushion**

shaped polyurethane of different density, sterilized down, polyester fibre cover

#### **Back cushion**

polyester fibre, cotton cover

#### Roller

shaped polyurethane, polyester fibre cover

#### **Roller support**

die-cast aluminium

#### **Roller webbing**

fabric or leather

#### **Support frame**

die-cast aluminium

#### **Ferrules**

plastic material

#### Cover

fabric or leather

2 5/8/25

# Technical drawings













3 5/8/25





















































































5/8/25















12 5/8/25