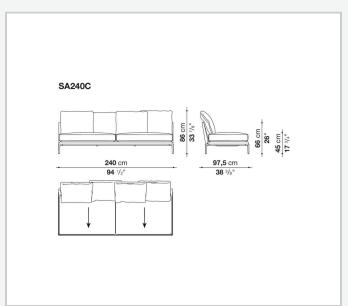

dges, offering a promise of comfort further confirmed by the brand new upholstery.

### Technical information

#### **Internal frame**

tubular steel and steel profiles

#### **Internal frame upholstery**

Bayfit® flexible cold shaped polyurethane foam, polyester fibre cover

#### **Seat cushion**

shaped polyurethane of different density, sterilized down, polyester fibre cover

#### **Back cushion**

polyester fibre, cotton cover

#### Roller

shaped polyurethane, polyester fibre cover

#### **Roller support**

die-cast aluminium

#### **Roller webbing**

fabric or leather

#### **Support frame**

die-cast aluminium

#### **Ferrules**

plastic material

#### Cover

fabric or leather

2 5/8/25

# Technical drawings













3 5/8/25





















































































5/8/25















12 5/8/25