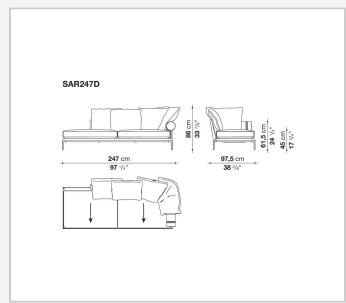

g from a more accentuated roundness and bevelled edges, offering a promise of comfort further confirmed by the brand new upholstery.

### Technical information

#### **Internal frame**

tubular steel and steel profiles

#### **Internal frame upholstery**

Bayfit® flexible cold shaped polyurethane foam, polyester fibre cover

#### **Seat cushion**

shaped polyurethane of different density, sterilized down, polyester fibre cover

#### **Back cushion**

polyester fibre, cotton cover

#### Roller

shaped polyurethane, polyester fibre cover

#### **Roller support**

die-cast aluminium

#### **Roller webbing**

fabric or leather

#### **Support frame**

die-cast aluminium

#### **Ferrules**

plastic material

#### Cover

fabric or leather

2 5/8/25

# Technical drawings













3 5/8/25





















































































5/8/25















12 5/8/25