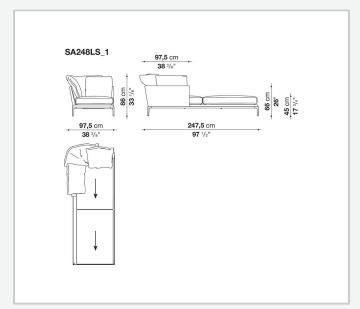

s and bevelled edges, offering a promise of comfort further confirmed by the brand new upholstery.

### Technical information

#### **Internal frame**

tubular steel and steel profiles

#### **Internal frame upholstery**

Bayfit® flexible cold shaped polyurethane foam, polyester fibre cover

#### **Seat cushion**

shaped polyurethane of different density, sterilized down, polyester fibre cover

#### **Back cushion**

polyester fibre, cotton cover

#### Roller

shaped polyurethane, polyester fibre cover

#### **Roller support**

die-cast aluminium

#### **Roller webbing**

fabric or leather

#### **Support frame**

die-cast aluminium

#### **Ferrules**

plastic material

#### Cover

fabric or leather

2 5/8/25

# Technical drawings













3 5/8/25





















































































5/8/25















12 5/8/25