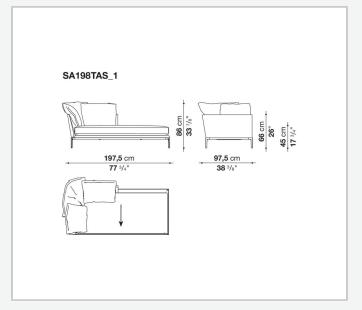

offering a promise of comfort further confirmed by the brand new upholstery.

### Technical information

#### **Internal frame**

tubular steel and steel profiles

#### **Internal frame upholstery**

Bayfit® flexible cold shaped polyurethane foam, polyester fibre cover

#### **Seat cushion**

shaped polyurethane of different density, sterilized down, polyester fibre cover

#### **Back cushion**

polyester fibre, cotton cover

#### Roller

shaped polyurethane, polyester fibre cover

#### **Roller support**

die-cast aluminium

#### **Roller webbing**

fabric or leather

#### **Support frame**

die-cast aluminium

#### **Ferrules**

plastic material

#### Cover

fabric or leather

2 5/8/25

# Technical drawings













3 5/8/25





















































































5/8/25















12 5/8/25