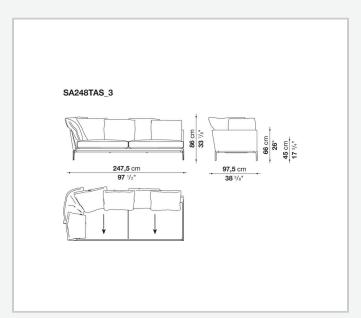

accentuated roundness and bevelled edges, offering a promise of comfort further confirmed by the brand new upholstery.

### Technical information

#### **Internal frame**

tubular steel and steel profiles

#### **Internal frame upholstery**

Bayfit® flexible cold shaped polyurethane foam, polyester fibre cover

#### **Seat cushion**

shaped polyurethane of different density, sterilized down, polyester fibre cover

#### **Back cushion**

polyester fibre, cotton cover

#### Roller

shaped polyurethane, polyester fibre cover

#### **Roller support**

die-cast aluminium

#### **Roller webbing**

fabric or leather

#### **Support frame**

die-cast aluminium

#### **Ferrules**

plastic material

#### Cover

fabric or leather

2 5/8/25

# Technical drawings













3 5/8/25





















































































5/8/25















12 5/8/25