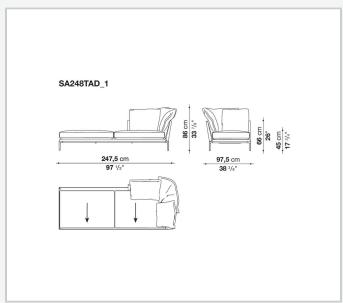

d roundness and bevelled edges, offering a promise of comfort further confirmed by the brand new upholstery.

### Technical information

#### **Internal frame**

tubular steel and steel profiles

#### **Internal frame upholstery**

Bayfit® flexible cold shaped polyurethane foam, polyester fibre cover

#### **Seat cushion**

shaped polyurethane of different density, sterilized down, polyester fibre cover

#### **Back cushion**

polyester fibre, cotton cover

#### Roller

shaped polyurethane, polyester fibre cover

#### **Roller support**

die-cast aluminium

#### **Roller webbing**

fabric or leather

#### **Support frame**

die-cast aluminium

#### **Ferrules**

plastic material

#### Cover

fabric or leather

2 5/8/25

# Technical drawings













3 5/8/25





















































































5/8/25















12 5/8/25