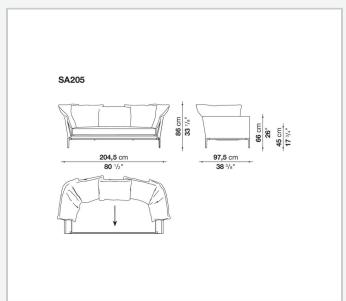

formal look arising from a more accentuated roundness and bevelled edges, offering a promise of comfort further confirmed by the brand new upholstery.

### Technical information

#### **Internal frame**

tubular steel and steel profiles

#### **Internal frame upholstery**

Bayfit® flexible cold shaped polyurethane foam, polyester fibre cover

#### **Seat cushion**

shaped polyurethane of different density, sterilized down, polyester fibre cover

#### **Back cushion**

polyester fibre, cotton cover

#### Roller

shaped polyurethane, polyester fibre cover

#### **Roller support**

die-cast aluminium

#### **Roller webbing**

fabric or leather

#### **Support frame**

die-cast aluminium

#### **Ferrules**

plastic material

#### Cover

fabric or leather

2 5/8/25

# Technical drawings













3 5/8/25





















































































5/8/25















12 5/8/25