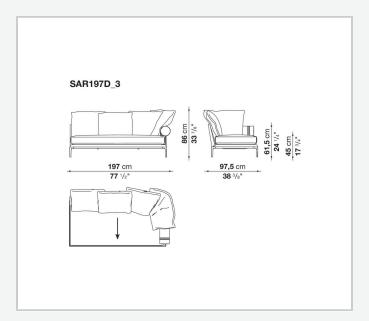

a more accentuated roundness and bevelled edges, offering a promise of comfort further confirmed by the brand new upholstery.

### Technical information

#### **Internal frame**

tubular steel and steel profiles

#### **Internal frame upholstery**

Bayfit® flexible cold shaped polyurethane foam, polyester fibre cover

#### **Seat cushion**

shaped polyurethane of different density, sterilized down, polyester fibre cover

#### **Back cushion**

polyester fibre, cotton cover

#### Roller

shaped polyurethane, polyester fibre cover

#### **Roller support**

die-cast aluminium

#### **Roller webbing**

fabric or leather

#### **Support frame**

die-cast aluminium

#### **Ferrules**

plastic material

#### Cover

fabric or leather

2 5/8/25

# Technical drawings













3 5/8/25





















































































5/8/25















12 5/8/25