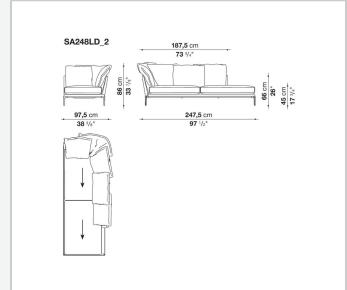

and bevelled edges, offering a promise of comfort further confirmed by the brand new upholstery.

### Technical information

#### **Internal frame**

tubular steel and steel profiles

#### **Internal frame upholstery**

Bayfit® flexible cold shaped polyurethane foam, polyester fibre cover

#### **Seat cushion**

shaped polyurethane of different density, sterilized down, polyester fibre cover

#### **Back cushion**

polyester fibre, cotton cover

#### Roller

shaped polyurethane, polyester fibre cover

#### **Roller support**

die-cast aluminium

#### **Roller webbing**

fabric or leather

#### **Support frame**

die-cast aluminium

#### **Ferrules**

plastic material

#### Cover

fabric or leather

2 5/8/25

# Technical drawings













3 5/8/25





















































































5/8/25















12 5/8/25