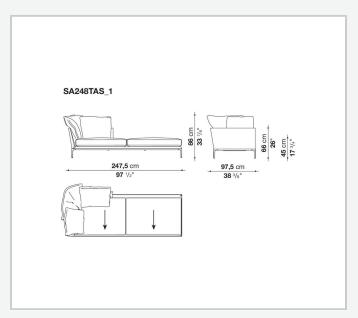

ntuated roundness and bevelled edges, offering a promise of comfort further confirmed by the brand new upholstery.

### Technical information

#### **Internal frame**

tubular steel and steel profiles

#### **Internal frame upholstery**

Bayfit® flexible cold shaped polyurethane foam, polyester fibre cover

#### **Seat cushion**

shaped polyurethane of different density, sterilized down, polyester fibre cover

#### **Back cushion**

polyester fibre, cotton cover

#### Roller

shaped polyurethane, polyester fibre cover

#### **Roller support**

die-cast aluminium

#### **Roller webbing**

fabric or leather

#### **Support frame**

die-cast aluminium

#### **Ferrules**

plastic material

#### Cover

fabric or leather

2 5/8/25

# Technical drawings













3 5/8/25





















































































5/8/25















12 5/8/25