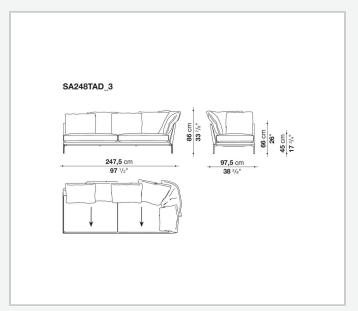

uated roundness and bevelled edges, offering a promise of comfort further confirmed by the brand new upholstery.

### Technical information

#### **Internal frame**

tubular steel and steel profiles

#### **Internal frame upholstery**

Bayfit® flexible cold shaped polyurethane foam, polyester fibre cover

#### **Seat cushion**

shaped polyurethane of different density, sterilized down, polyester fibre cover

#### **Back cushion**

polyester fibre, cotton cover

#### Roller

shaped polyurethane, polyester fibre cover

#### **Roller support**

die-cast aluminium

#### **Roller webbing**

fabric or leather

#### **Support frame**

die-cast aluminium

#### **Ferrules**

plastic material

#### Cover

fabric or leather

2 5/8/25

# Technical drawings













3 5/8/25





















































































5/8/25















12 5/8/25