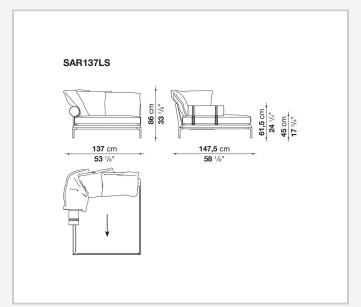

ore accentuated roundness and bevelled edges, offering a promise of comfort further confirmed by the brand new upholstery.

### Technical information

#### **Internal frame**

tubular steel and steel profiles

#### **Internal frame upholstery**

Bayfit® flexible cold shaped polyurethane foam, polyester fibre cover

#### **Seat cushion**

shaped polyurethane of different density, sterilized down, polyester fibre cover

#### **Back cushion**

polyester fibre, cotton cover

#### Roller

shaped polyurethane, polyester fibre cover

#### **Roller support**

die-cast aluminium

#### **Roller webbing**

fabric or leather

#### **Support frame**

die-cast aluminium

#### **Ferrules**

plastic material

#### Cover

fabric or leather

2 5/8/25

# Technical drawings













3 5/8/25





















































































5/8/25















12 5/8/25