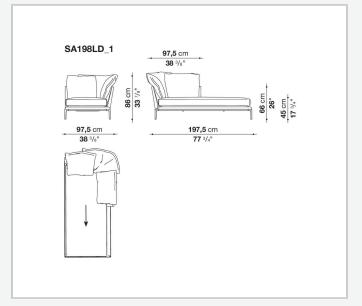

med by the brand new upholstery.

### Technical information

#### **Internal frame**

tubular steel and steel profiles

#### **Internal frame upholstery**

Bayfit® flexible cold shaped polyurethane foam, polyester fibre cover

#### **Seat cushion**

shaped polyurethane of different density, sterilized down, polyester fibre cover

#### **Back cushion**

polyester fibre, cotton cover

#### Roller

shaped polyurethane, polyester fibre cover

#### **Roller support**

die-cast aluminium

#### **Roller webbing**

fabric or leather

#### **Support frame**

die-cast aluminium

#### **Ferrules**

plastic material

#### Cover

fabric or leather

2 5/8/25

# Technical drawings













3 5/8/25





















































































5/8/25















12 5/8/25