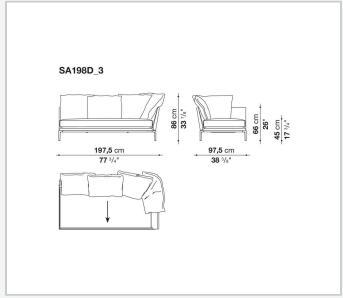

f comfort further confirmed by the brand new upholstery.

### Technical information

#### **Internal frame**

tubular steel and steel profiles

#### **Internal frame upholstery**

Bayfit® flexible cold shaped polyurethane foam, polyester fibre cover

#### **Seat cushion**

shaped polyurethane of different density, sterilized down, polyester fibre cover

#### **Back cushion**

polyester fibre, cotton cover

#### Roller

shaped polyurethane, polyester fibre cover

#### **Roller support**

die-cast aluminium

#### **Roller webbing**

fabric or leather

#### **Support frame**

die-cast aluminium

#### **Ferrules**

plastic material

#### Cover

fabric or leather

2 5/8/25

# Technical drawings













3 5/8/25





















































































5/8/25















12 5/8/25