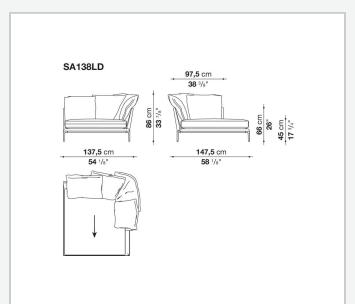

irmed by the brand new upholstery.

### Technical information

#### **Internal frame**

tubular steel and steel profiles

#### **Internal frame upholstery**

Bayfit® flexible cold shaped polyurethane foam, polyester fibre cover

#### **Seat cushion**

shaped polyurethane of different density, sterilized down, polyester fibre cover

#### **Back cushion**

polyester fibre, cotton cover

#### Roller

shaped polyurethane, polyester fibre cover

#### **Roller support**

die-cast aluminium

#### **Roller webbing**

fabric or leather

#### **Support frame**

die-cast aluminium

#### **Ferrules**

plastic material

#### Cover

fabric or leather

2 5/8/25

# Technical drawings













3 5/8/25





















































































5/8/25















12 5/8/25