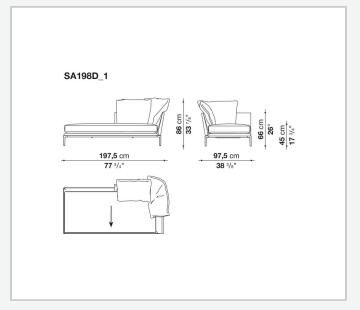

mfort further confirmed by the brand new upholstery.

### Technical information

#### **Internal frame**

tubular steel and steel profiles

#### **Internal frame upholstery**

Bayfit® flexible cold shaped polyurethane foam, polyester fibre cover

#### **Seat cushion**

shaped polyurethane of different density, sterilized down, polyester fibre cover

#### **Back cushion**

polyester fibre, cotton cover

#### Roller

shaped polyurethane, polyester fibre cover

#### **Roller support**

die-cast aluminium

#### **Roller webbing**

fabric or leather

#### **Support frame**

die-cast aluminium

#### **Ferrules**

plastic material

#### Cover

fabric or leather

2 5/8/25

# Technical drawings













3 5/8/25





















































































5/8/25















12 5/8/25