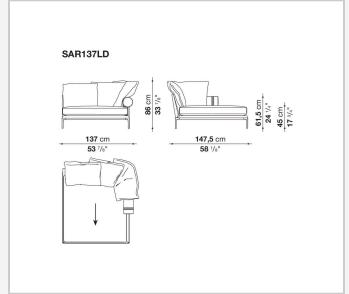

e accentuated roundness and bevelled edges, offering a promise of comfort further confirmed by the brand new upholstery.

### Technical information

#### **Internal frame**

tubular steel and steel profiles

#### **Internal frame upholstery**

Bayfit® flexible cold shaped polyurethane foam, polyester fibre cover

#### **Seat cushion**

shaped polyurethane of different density, sterilized down, polyester fibre cover

#### **Back cushion**

polyester fibre, cotton cover

#### Roller

shaped polyurethane, polyester fibre cover

#### **Roller support**

die-cast aluminium

#### **Roller webbing**

fabric or leather

#### **Support frame**

die-cast aluminium

#### **Ferrules**

plastic material

#### Cover

fabric or leather

2 5/8/25

# Technical drawings













3 5/8/25





















































































5/8/25















12 5/8/25