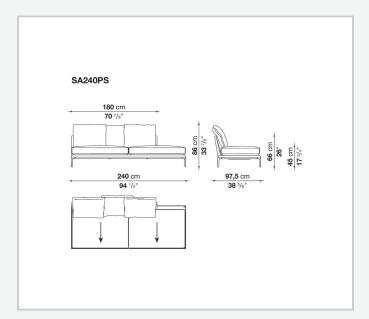

ed edges, offering a promise of comfort further confirmed by the brand new upholstery.

### Technical information

#### **Internal frame**

tubular steel and steel profiles

#### **Internal frame upholstery**

Bayfit® flexible cold shaped polyurethane foam, polyester fibre cover

#### **Seat cushion**

shaped polyurethane of different density, sterilized down, polyester fibre cover

#### **Back cushion**

polyester fibre, cotton cover

#### Roller

shaped polyurethane, polyester fibre cover

#### **Roller support**

die-cast aluminium

#### **Roller webbing**

fabric or leather

#### **Support frame**

die-cast aluminium

#### **Ferrules**

plastic material

#### Cover

fabric or leather

2 5/8/25

# Technical drawings













3 5/8/25





















































































5/8/25















12 5/8/25