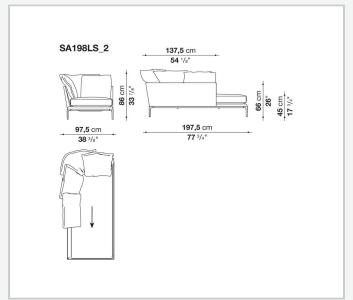

mise of comfort further confirmed by the brand new upholstery.

### Technical information

#### **Internal frame**

tubular steel and steel profiles

#### **Internal frame upholstery**

Bayfit® flexible cold shaped polyurethane foam, polyester fibre cover

#### **Seat cushion**

shaped polyurethane of different density, sterilized down, polyester fibre cover

#### **Back cushion**

polyester fibre, cotton cover

#### Roller

shaped polyurethane, polyester fibre cover

#### **Roller support**

die-cast aluminium

#### **Roller webbing**

fabric or leather

#### **Support frame**

die-cast aluminium

#### **Ferrules**

plastic material

#### Cover

fabric or leather

2 5/8/25

# Technical drawings













3 5/8/25





















































































5/8/25















12 5/8/25