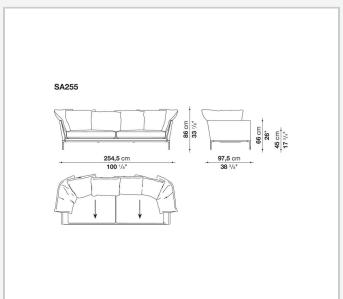

informal look arising from a more accentuated roundness and bevelled edges, offering a promise of comfort further confirmed by the brand new upholstery.

### Technical information

#### **Internal frame**

tubular steel and steel profiles

#### **Internal frame upholstery**

Bayfit® flexible cold shaped polyurethane foam, polyester fibre cover

#### **Seat cushion**

shaped polyurethane of different density, sterilized down, polyester fibre cover

#### **Back cushion**

polyester fibre, cotton cover

#### Roller

shaped polyurethane, polyester fibre cover

#### **Roller support**

die-cast aluminium

#### **Roller webbing**

fabric or leather

#### **Support frame**

die-cast aluminium

#### **Ferrules**

plastic material

#### Cover

fabric or leather

2 5/8/25

# Technical drawings













3 5/8/25





















































































5/8/25















12 5/8/25