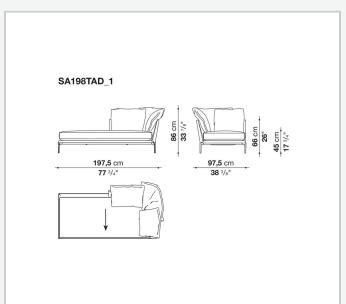

ng a promise of comfort further confirmed by the brand new upholstery.

### Technical information

#### **Internal frame**

tubular steel and steel profiles

#### **Internal frame upholstery**

Bayfit® flexible cold shaped polyurethane foam, polyester fibre cover

#### **Seat cushion**

shaped polyurethane of different density, sterilized down, polyester fibre cover

#### **Back cushion**

polyester fibre, cotton cover

#### Roller

shaped polyurethane, polyester fibre cover

#### **Roller support**

die-cast aluminium

#### **Roller webbing**

fabric or leather

#### **Support frame**

die-cast aluminium

#### **Ferrules**

plastic material

#### Cover

fabric or leather

2 5/8/25

# Technical drawings













3 5/8/25





















































































5/8/25















12 5/8/25