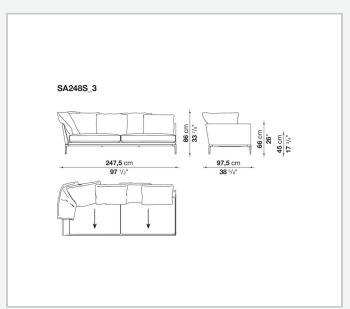

roundness and bevelled edges, offering a promise of comfort further confirmed by the brand new upholstery.

### Technical information

#### **Internal frame**

tubular steel and steel profiles

#### **Internal frame upholstery**

Bayfit® flexible cold shaped polyurethane foam, polyester fibre cover

#### **Seat cushion**

shaped polyurethane of different density, sterilized down, polyester fibre cover

#### **Back cushion**

polyester fibre, cotton cover

#### Roller

shaped polyurethane, polyester fibre cover

#### **Roller support**

die-cast aluminium

#### **Roller webbing**

fabric or leather

#### **Support frame**

die-cast aluminium

#### **Ferrules**

plastic material

#### Cover

fabric or leather

2 5/8/25

# Technical drawings













3 5/8/25





















































































5/8/25















12 5/8/25