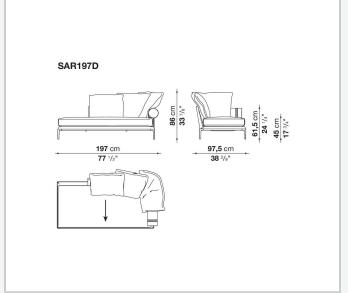

more accentuated roundness and bevelled edges, offering a promise of comfort further confirmed by the brand new upholstery.

### Technical information

#### **Internal frame**

tubular steel and steel profiles

#### **Internal frame upholstery**

Bayfit® flexible cold shaped polyurethane foam, polyester fibre cover

#### **Seat cushion**

shaped polyurethane of different density, sterilized down, polyester fibre cover

#### **Back cushion**

polyester fibre, cotton cover

#### Roller

shaped polyurethane, polyester fibre cover

#### **Roller support**

die-cast aluminium

#### **Roller webbing**

fabric or leather

#### **Support frame**

die-cast aluminium

#### **Ferrules**

plastic material

#### Cover

fabric or leather

2 5/8/25

# Technical drawings













3 5/8/25





















































































5/8/25















12 5/8/25