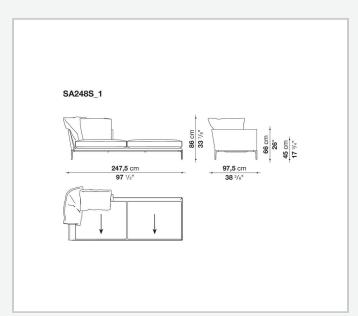

dness and bevelled edges, offering a promise of comfort further confirmed by the brand new upholstery.

### Technical information

#### **Internal frame**

tubular steel and steel profiles

#### **Internal frame upholstery**

Bayfit® flexible cold shaped polyurethane foam, polyester fibre cover

#### **Seat cushion**

shaped polyurethane of different density, sterilized down, polyester fibre cover

#### **Back cushion**

polyester fibre, cotton cover

#### Roller

shaped polyurethane, polyester fibre cover

#### **Roller support**

die-cast aluminium

#### **Roller webbing**

fabric or leather

#### **Support frame**

die-cast aluminium

#### **Ferrules**

plastic material

#### Cover

fabric or leather

2 5/8/25

# Technical drawings













3 5/8/25





















































































5/8/25















12 5/8/25