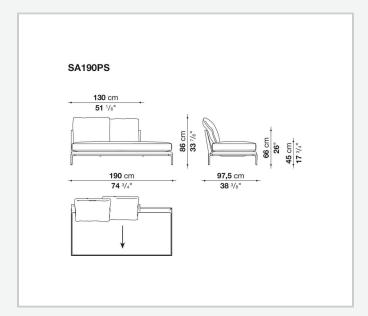

her confirmed by the brand new upholstery.

### Technical information

#### **Internal frame**

tubular steel and steel profiles

#### **Internal frame upholstery**

Bayfit® flexible cold shaped polyurethane foam, polyester fibre cover

#### **Seat cushion**

shaped polyurethane of different density, sterilized down, polyester fibre cover

#### **Back cushion**

polyester fibre, cotton cover

#### Roller

shaped polyurethane, polyester fibre cover

#### **Roller support**

die-cast aluminium

#### **Roller webbing**

fabric or leather

#### **Support frame**

die-cast aluminium

#### **Ferrules**

plastic material

#### Cover

fabric or leather

2 5/8/25

# Technical drawings













3 5/8/25





















































































5/8/25















12 5/8/25