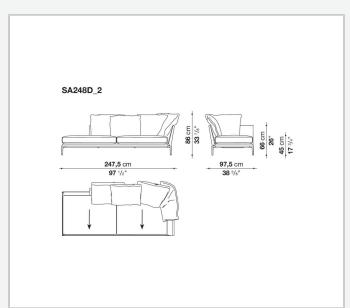

velled edges, offering a promise of comfort further confirmed by the brand new upholstery.

### Technical information

#### **Internal frame**

tubular steel and steel profiles

#### **Internal frame upholstery**

Bayfit® flexible cold shaped polyurethane foam, polyester fibre cover

#### **Seat cushion**

shaped polyurethane of different density, sterilized down, polyester fibre cover

#### **Back cushion**

polyester fibre, cotton cover

#### Roller

shaped polyurethane, polyester fibre cover

#### **Roller support**

die-cast aluminium

#### **Roller webbing**

fabric or leather

#### **Support frame**

die-cast aluminium

#### **Ferrules**

plastic material

#### Cover

fabric or leather

2 5/8/25

# Technical drawings













3 5/8/25





















































































5/8/25















12 5/8/25