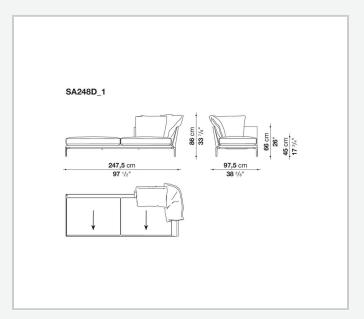

lled edges, offering a promise of comfort further confirmed by the brand new upholstery.

### Technical information

#### **Internal frame**

tubular steel and steel profiles

#### **Internal frame upholstery**

Bayfit® flexible cold shaped polyurethane foam, polyester fibre cover

#### **Seat cushion**

shaped polyurethane of different density, sterilized down, polyester fibre cover

#### **Back cushion**

polyester fibre, cotton cover

#### Roller

shaped polyurethane, polyester fibre cover

#### **Roller support**

die-cast aluminium

#### **Roller webbing**

fabric or leather

#### **Support frame**

die-cast aluminium

#### **Ferrules**

plastic material

#### Cover

fabric or leather

2 5/8/25

# Technical drawings













3 5/8/25





















































































5/8/25















12 5/8/25