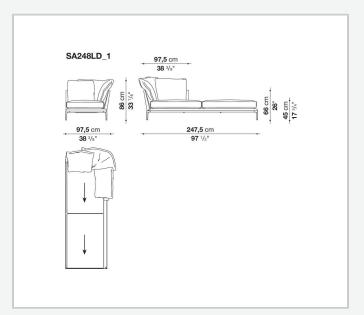

d bevelled edges, offering a promise of comfort further confirmed by the brand new upholstery.

### Technical information

#### **Internal frame**

tubular steel and steel profiles

#### **Internal frame upholstery**

Bayfit® flexible cold shaped polyurethane foam, polyester fibre cover

#### **Seat cushion**

shaped polyurethane of different density, sterilized down, polyester fibre cover

#### **Back cushion**

polyester fibre, cotton cover

#### Roller

shaped polyurethane, polyester fibre cover

#### **Roller support**

die-cast aluminium

#### **Roller webbing**

fabric or leather

#### **Support frame**

die-cast aluminium

#### **Ferrules**

plastic material

#### Cover

fabric or leather

2 5/8/25

# Technical drawings













3 5/8/25





















































































5/8/25















12 5/8/25