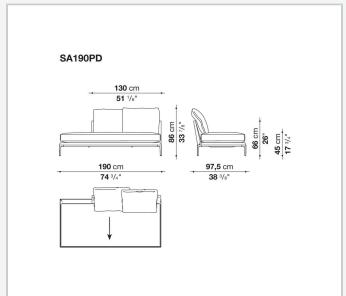

r confirmed by the brand new upholstery.

### Technical information

#### **Internal frame**

tubular steel and steel profiles

#### **Internal frame upholstery**

Bayfit® flexible cold shaped polyurethane foam, polyester fibre cover

#### **Seat cushion**

shaped polyurethane of different density, sterilized down, polyester fibre cover

#### **Back cushion**

polyester fibre, cotton cover

#### Roller

shaped polyurethane, polyester fibre cover

#### **Roller support**

die-cast aluminium

#### **Roller webbing**

fabric or leather

#### **Support frame**

die-cast aluminium

#### **Ferrules**

plastic material

#### Cover

fabric or leather

2 5/8/25

# Technical drawings













3 5/8/25





















































































5/8/25















12 5/8/25