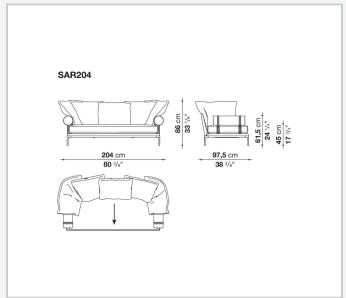

e informal look arising from a more accentuated roundness and bevelled edges, offering a promise of comfort further confirmed by the brand new upholstery.

### Technical information

#### **Internal frame**

tubular steel and steel profiles

#### **Internal frame upholstery**

Bayfit® flexible cold shaped polyurethane foam, polyester fibre cover

#### **Seat cushion**

shaped polyurethane of different density, sterilized down, polyester fibre cover

#### **Back cushion**

polyester fibre, cotton cover

#### Roller

shaped polyurethane, polyester fibre cover

#### **Roller support**

die-cast aluminium

#### **Roller webbing**

fabric or leather

#### **Support frame**

die-cast aluminium

#### **Ferrules**

plastic material

#### Cover

fabric or leather

2 5/8/25

# Technical drawings













3 5/8/25





















































































5/8/25















12 5/8/25