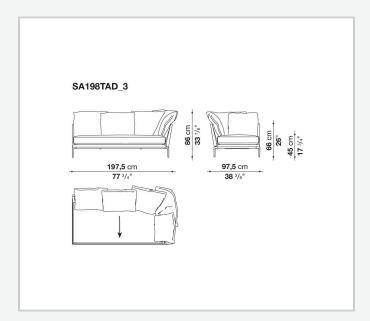

fering a promise of comfort further confirmed by the brand new upholstery.

### Technical information

#### **Internal frame**

tubular steel and steel profiles

#### **Internal frame upholstery**

Bayfit® flexible cold shaped polyurethane foam, polyester fibre cover

#### **Seat cushion**

shaped polyurethane of different density, sterilized down, polyester fibre cover

#### **Back cushion**

polyester fibre, cotton cover

#### Roller

shaped polyurethane, polyester fibre cover

#### **Roller support**

die-cast aluminium

#### **Roller webbing**

fabric or leather

#### **Support frame**

die-cast aluminium

#### **Ferrules**

plastic material

#### Cover

fabric or leather

2 5/8/25

# Technical drawings













3 5/8/25





















































































5/8/25















12 5/8/25