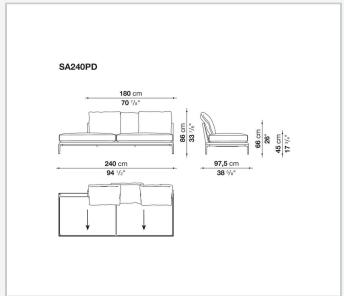

edges, offering a promise of comfort further confirmed by the brand new upholstery.

### Technical information

#### **Internal frame**

tubular steel and steel profiles

#### **Internal frame upholstery**

Bayfit® flexible cold shaped polyurethane foam, polyester fibre cover

#### **Seat cushion**

shaped polyurethane of different density, sterilized down, polyester fibre cover

#### **Back cushion**

polyester fibre, cotton cover

#### Roller

shaped polyurethane, polyester fibre cover

#### **Roller support**

die-cast aluminium

#### **Roller webbing**

fabric or leather

#### **Support frame**

die-cast aluminium

#### **Ferrules**

plastic material

#### Cover

fabric or leather

2 5/8/25

# Technical drawings













3 5/8/25





















































































5/8/25















12 5/8/25