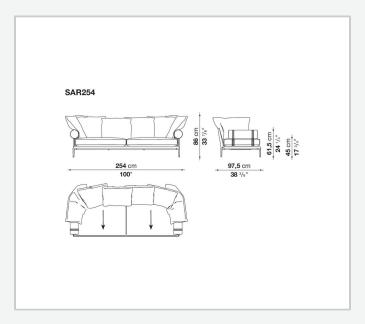

ore informal look arising from a more accentuated roundness and bevelled edges, offering a promise of comfort further confirmed by the brand new upholstery.

### Technical information

#### **Internal frame**

tubular steel and steel profiles

#### **Internal frame upholstery**

Bayfit® flexible cold shaped polyurethane foam, polyester fibre cover

#### **Seat cushion**

shaped polyurethane of different density, sterilized down, polyester fibre cover

#### **Back cushion**

polyester fibre, cotton cover

#### Roller

shaped polyurethane, polyester fibre cover

#### **Roller support**

die-cast aluminium

#### **Roller webbing**

fabric or leather

#### **Support frame**

die-cast aluminium

#### **Ferrules**

plastic material

#### Cover

fabric or leather

2 5/8/25

# Technical drawings













3 5/8/25





















































































5/8/25















12 5/8/25