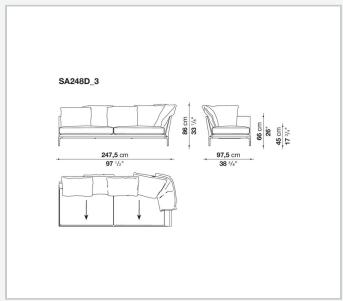

bevelled edges, offering a promise of comfort further confirmed by the brand new upholstery.

### Technical information

#### **Internal frame**

tubular steel and steel profiles

#### **Internal frame upholstery**

Bayfit® flexible cold shaped polyurethane foam, polyester fibre cover

#### **Seat cushion**

shaped polyurethane of different density, sterilized down, polyester fibre cover

#### **Back cushion**

polyester fibre, cotton cover

#### Roller

shaped polyurethane, polyester fibre cover

#### **Roller support**

die-cast aluminium

#### **Roller webbing**

fabric or leather

#### **Support frame**

die-cast aluminium

#### **Ferrules**

plastic material

#### Cover

fabric or leather

2 5/8/25

# Technical drawings













3 5/8/25





















































































5/8/25















12 5/8/25