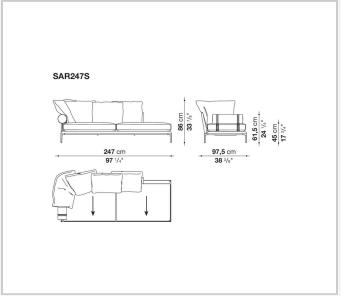

al look arising from a more accentuated roundness and bevelled edges, offering a promise of comfort further confirmed by the brand new upholstery.

### Technical information

#### **Internal frame**

tubular steel and steel profiles

#### **Internal frame upholstery**

Bayfit® flexible cold shaped polyurethane foam, polyester fibre cover

#### **Seat cushion**

shaped polyurethane of different density, sterilized down, polyester fibre cover

#### **Back cushion**

polyester fibre, cotton cover

#### Roller

shaped polyurethane, polyester fibre cover

#### **Roller support**

die-cast aluminium

#### **Roller webbing**

fabric or leather

#### **Support frame**

die-cast aluminium

#### **Ferrules**

plastic material

#### Cover

fabric or leather

2 5/8/25

# Technical drawings













3 5/8/25





















































































5/8/25















12 5/8/25