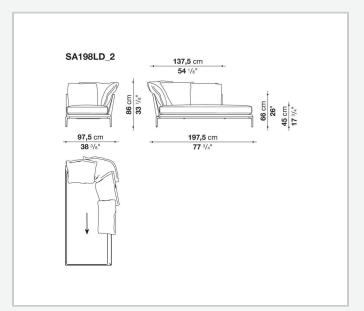

of comfort further confirmed by the brand new upholstery.

### Technical information

#### **Internal frame**

tubular steel and steel profiles

#### **Internal frame upholstery**

Bayfit® flexible cold shaped polyurethane foam, polyester fibre cover

#### **Seat cushion**

shaped polyurethane of different density, sterilized down, polyester fibre cover

#### **Back cushion**

polyester fibre, cotton cover

#### Roller

shaped polyurethane, polyester fibre cover

#### **Roller support**

die-cast aluminium

#### **Roller webbing**

fabric or leather

#### **Support frame**

die-cast aluminium

#### **Ferrules**

plastic material

#### Cover

fabric or leather

2 5/8/25

# Technical drawings













3 5/8/25





















































































5/8/25















12 5/8/25