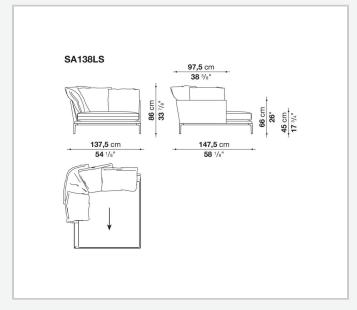

nfirmed by the brand new upholstery.

### Technical information

#### **Internal frame**

tubular steel and steel profiles

#### **Internal frame upholstery**

Bayfit® flexible cold shaped polyurethane foam, polyester fibre cover

#### **Seat cushion**

shaped polyurethane of different density, sterilized down, polyester fibre cover

#### **Back cushion**

polyester fibre, cotton cover

#### Roller

shaped polyurethane, polyester fibre cover

#### **Roller support**

die-cast aluminium

#### **Roller webbing**

fabric or leather

#### **Support frame**

die-cast aluminium

#### **Ferrules**

plastic material

#### Cover

fabric or leather

2 5/8/25

# Technical drawings













3 5/8/25





















































































5/8/25















12 5/8/25