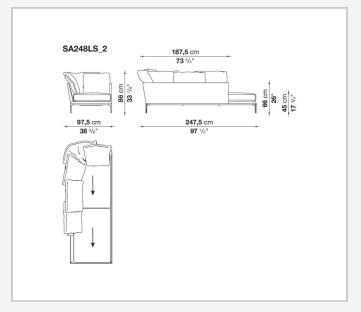

ess and bevelled edges, offering a promise of comfort further confirmed by the brand new upholstery.

### Technical information

#### **Internal frame**

tubular steel and steel profiles

#### **Internal frame upholstery**

Bayfit® flexible cold shaped polyurethane foam, polyester fibre cover

#### **Seat cushion**

shaped polyurethane of different density, sterilized down, polyester fibre cover

#### **Back cushion**

polyester fibre, cotton cover

#### Roller

shaped polyurethane, polyester fibre cover

#### **Roller support**

die-cast aluminium

#### **Roller webbing**

fabric or leather

#### **Support frame**

die-cast aluminium

#### **Ferrules**

plastic material

#### Cover

fabric or leather

2 5/8/25

# Technical drawings













3 5/8/25





















































































5/8/25















12 5/8/25