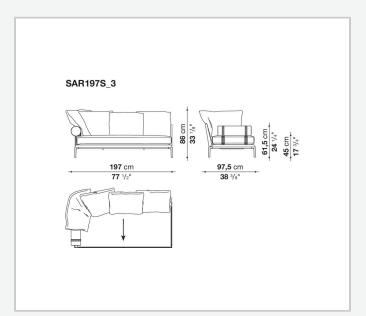

from a more accentuated roundness and bevelled edges, offering a promise of comfort further confirmed by the brand new upholstery.

### Technical information

#### **Internal frame**

tubular steel and steel profiles

#### **Internal frame upholstery**

Bayfit® flexible cold shaped polyurethane foam, polyester fibre cover

#### **Seat cushion**

shaped polyurethane of different density, sterilized down, polyester fibre cover

#### **Back cushion**

polyester fibre, cotton cover

#### Roller

shaped polyurethane, polyester fibre cover

#### **Roller support**

die-cast aluminium

#### **Roller webbing**

fabric or leather

#### **Support frame**

die-cast aluminium

#### **Ferrules**

plastic material

#### Cover

fabric or leather

2 5/8/25

# Technical drawings













3 5/8/25





















































































5/8/25















12 5/8/25