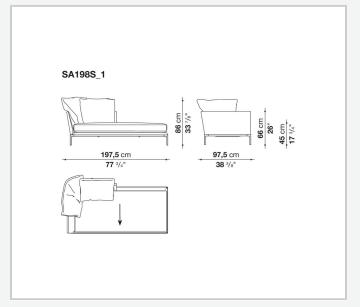

romise of comfort further confirmed by the brand new upholstery.

### Technical information

#### **Internal frame**

tubular steel and steel profiles

#### **Internal frame upholstery**

Bayfit® flexible cold shaped polyurethane foam, polyester fibre cover

#### **Seat cushion**

shaped polyurethane of different density, sterilized down, polyester fibre cover

#### **Back cushion**

polyester fibre, cotton cover

#### Roller

shaped polyurethane, polyester fibre cover

#### **Roller support**

die-cast aluminium

#### **Roller webbing**

fabric or leather

#### **Support frame**

die-cast aluminium

#### **Ferrules**

plastic material

#### Cover

fabric or leather

2 5/8/25

# Technical drawings













3 5/8/25





















































































5/8/25















12 5/8/25