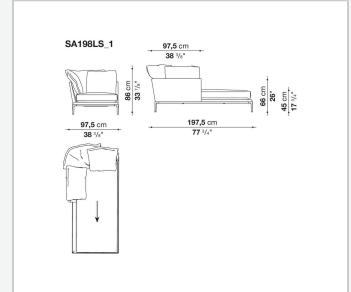

se of comfort further confirmed by the brand new upholstery.

### Technical information

#### **Internal frame**

tubular steel and steel profiles

#### **Internal frame upholstery**

Bayfit® flexible cold shaped polyurethane foam, polyester fibre cover

#### **Seat cushion**

shaped polyurethane of different density, sterilized down, polyester fibre cover

#### **Back cushion**

polyester fibre, cotton cover

#### Roller

shaped polyurethane, polyester fibre cover

#### **Roller support**

die-cast aluminium

#### **Roller webbing**

fabric or leather

#### **Support frame**

die-cast aluminium

#### **Ferrules**

plastic material

#### Cover

fabric or leather

2 5/8/25

# Technical drawings













3 5/8/25





















































































5/8/25















12 5/8/25