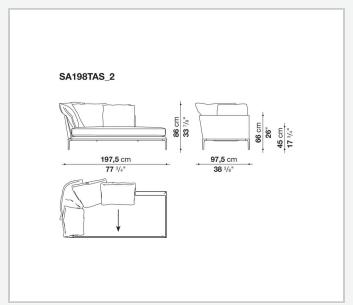

, offering a promise of comfort further confirmed by the brand new upholstery.

### Technical information

#### **Internal frame**

tubular steel and steel profiles

#### **Internal frame upholstery**

Bayfit® flexible cold shaped polyurethane foam, polyester fibre cover

#### **Seat cushion**

shaped polyurethane of different density, sterilized down, polyester fibre cover

#### **Back cushion**

polyester fibre, cotton cover

#### Roller

shaped polyurethane, polyester fibre cover

#### **Roller support**

die-cast aluminium

#### **Roller webbing**

fabric or leather

#### **Support frame**

die-cast aluminium

#### **Ferrules**

plastic material

#### Cover

fabric or leather

2 5/8/25

# Technical drawings













3 5/8/25





















































































5/8/25















12 5/8/25