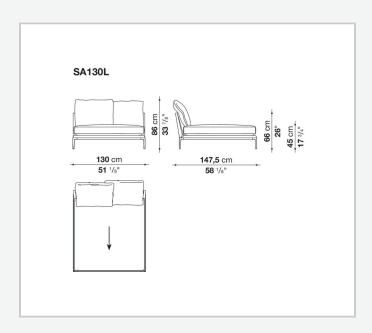

d by the brand new upholstery.

### Technical information

#### **Internal frame**

tubular steel and steel profiles

#### **Internal frame upholstery**

Bayfit® flexible cold shaped polyurethane foam, polyester fibre cover

#### **Seat cushion**

shaped polyurethane of different density, sterilized down, polyester fibre cover

#### **Back cushion**

polyester fibre, cotton cover

#### Roller

shaped polyurethane, polyester fibre cover

#### **Roller support**

die-cast aluminium

#### **Roller webbing**

fabric or leather

#### **Support frame**

die-cast aluminium

#### **Ferrules**

plastic material

#### Cover

fabric or leather

2 5/8/25

# Technical drawings













3 5/8/25





















































































5/8/25















12 5/8/25