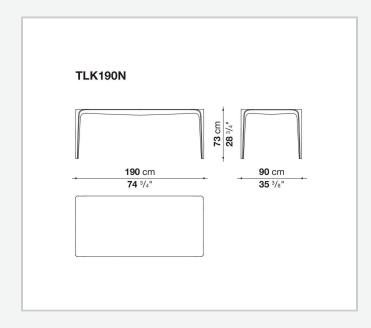

## Link Outdoor

TABLES

2009

Jakob Wagner



## Description

One-of-a-kind, moulded in a continuous, joint-free shape, the Link Outdoor table stands out for its pure design and soft materiality. It is made from a practical technological material: a special Cristalplant® compound with a soft-touch effect of considerable sensory impact. Suitable for indoor and outdoor use.

## **Technical** information

**Top and legs** Cristalplant Outdoor® (natural mineral filler of phosphate of aluminium with polyester acrylate resin) **Waterproof cover cloth** PES fabric coated on one side in PU

## Technical drawings