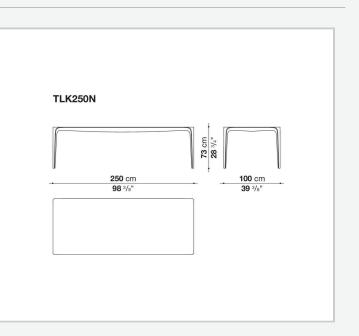

## Link Outdoor

TABLES

2009

Jakob Wagner



## Description

One-of-a-kind, moulded in a continuous, joint-free shape, the Link Outdoor table stands out for its pure design and soft materiality. It is made from a practical technological material: a special Cristalplant® compound with a soft-touch effect of considerable sensory impact. Suitable for indoor and outdoor use.

## **Technical** information

**Top and legs** Cristalplant Outdoor® (natural mineral filler of phosphate of aluminium with polyester acrylate resin) **Waterproof cover cloth** PES fabric coated on one side in PU

## Technical drawings