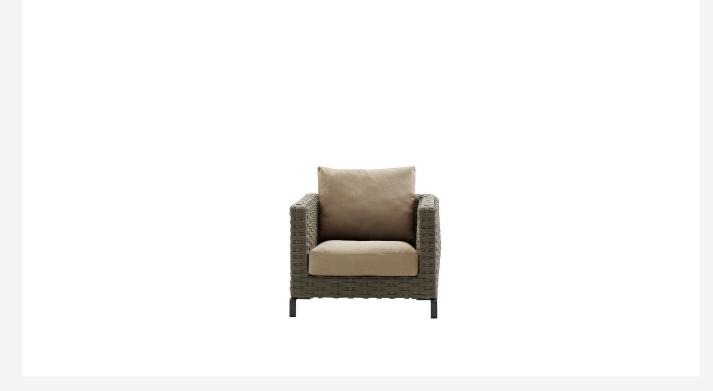

# Description

After its success indoors, the Ray seating system now includes the Ray Outdoor Fabric version featuring an interlacing ribbon pattern, created using polypropylene fibre resistant to UV rays and weathering. The range of colours is particularly suitable for outdoor environments. The seating system includes sofas available in two depths, modular elements, an armchair and a lounger with wheels.