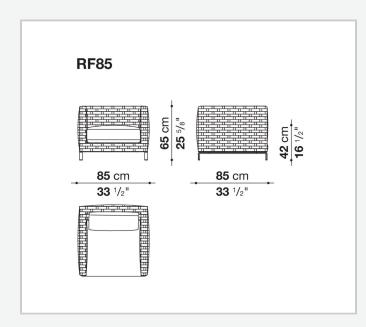

f colours is particularly suitable for outdoor environments. The seating system includes sofas available in two depths, modular elements, an armchair and a lounger with wheels.

# Technical information

### Internal frame

tubular aluminium and aluminium profiles with polyester powder painting

#### Upholstery

shaped polyurethane, Solotex fibre and visco-elastic polyurethane combination, cover in water repellent polyester fibre

### Back cushion

polyester fibre, cover in water repellent polyester fibre

# Interlacing

polypropylene fibre braid

### Feet

die-cast aluminium and extrusions with polyester powder painting

#### **Ferrules**

thermoplastic material

## Waterproof cover cloth

PES fabric coated on one side in PU

#### Cover

fabric in limited categories

# Technical drawings