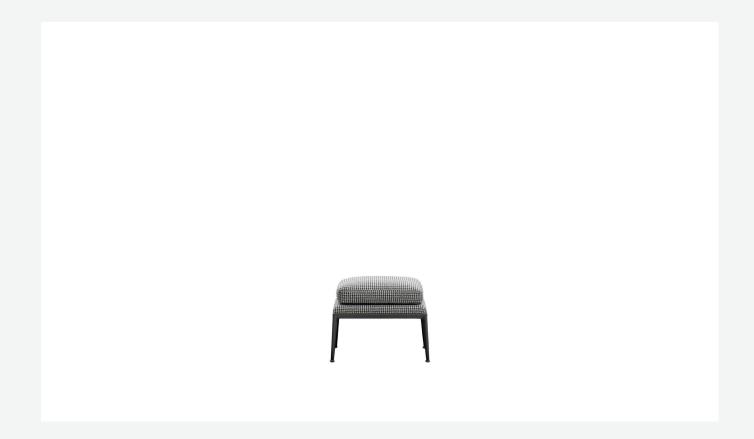

## Mirto Indoor

OTTOMAN

2016

Antonio Citterio

## Description

Inspired by the outdoor collection, the Mirto Indoor ottoman with cushion fits with ease in any furnishing context, from the living room to the bedroom. Refined and somewhat austere in design, it features precise details and a wide range of fabric or leather covers. The slender frame is in painted die-cast aluminum in the characteristic finishes of the series.