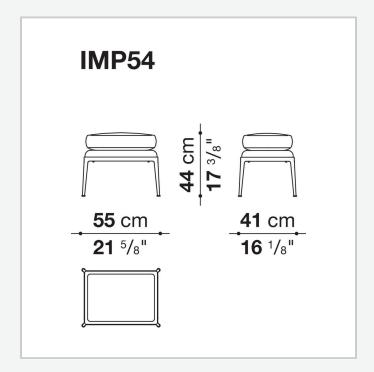

## Mirto Indoor

OTTOMAN

2016

Antonio Citterio



## Description

Inspired by the outdoor collection, the Mirto Indoor ottoman with cushion fits with ease in any furnishing context, from the living room to the bedroom. Refined and somewhat austere in design, it features precise details and a wide range of fabric or leather covers. The slender frame is in painted die-cast aluminum in the characteristic finishes of the series.

## Technical information

1

Frame

die-cast aluminium

**Cushion upholstery**Bayfit® flexible cold shaped polyurethane foam, polyester fibre cover

Support multi-layered wood panel Ferrules

thermoplastic elastomer

Cover

fabric or leather

2 4/23/24

## Technical drawings



3