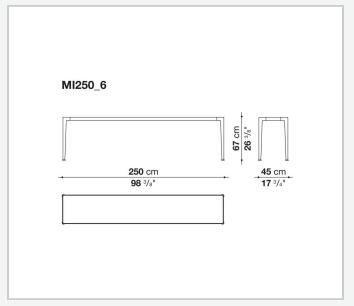

## Mirto Outdoor

**COMPLEMENTS** 

2015

Antonio Citterio



### Description

The Mirto Outdoor console, forming part of a complete collection of seats, tables and coffee tables, is characterised by a visually light frame and by a top in the same finish of the frame or in porcelain stoneware. Its elegant, clean design adapts to a variety of contexts and projects in terms of style and function.

### Technical information

#### Frame

die-cast aluminium and extrusions with polyurethane painting

Top

aluminium sheet with polyurethane painting, porcelain stoneware or enamelled lava stone on aluminium top

Ferrules

thermoplastic elastomer

Waterproof cover cloth

PES fabric coated on one side in PU

# Technical drawings