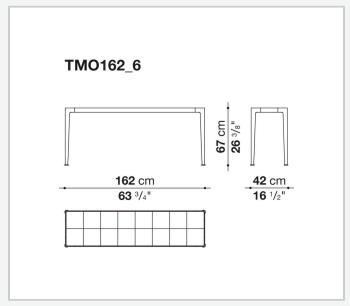

## Mirto Outdoor

**COMPLEMENTS** 

2015

Antonio Citterio



### Description

The Mirto Outdoor console, forming part of a complete collection of seats, tables and coffee tables, is characterised by a visually light frame and by a top in the same finish of the frame or in porcelain stoneware. Its elegant, clean design adapts to a variety of contexts and projects in terms of style and function.

### Technical information

#### Frame

die-cast aluminium and extrusions with polyurethane painting

Top

aluminium sheet with polyurethane painting, porcelain stoneware or enamelled lava stone on aluminium top

Ferrules

thermoplastic elastomer

Waterproof cover cloth

PES fabric coated on one side in PU

# Technical drawings