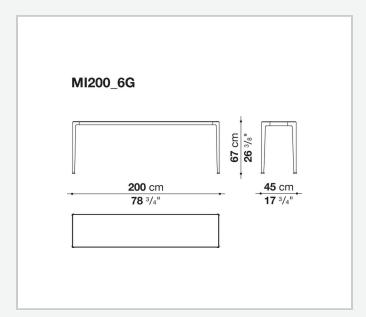

## Mirto Outdoor

**COMPLEMENTS** 

2015

Antonio Citterio



### Description

The Mirto Outdoor console, forming part of a complete collection of seats, tables and coffee tables, is characterised by a visually light frame and by a top in the same finish of the frame or in porcelain stoneware. Its elegant, clean design adapts to a variety of contexts and projects in terms of style and function.

### Technical information

#### Frame

die-cast aluminium and extrusions with polyurethane painting

Top

aluminium sheet with polyurethane painting, porcelain stoneware or enamelled lava stone on aluminium top

Ferrules

thermoplastic elastomer

Waterproof cover cloth

PES fabric coated on one side in PU

# Technical drawings