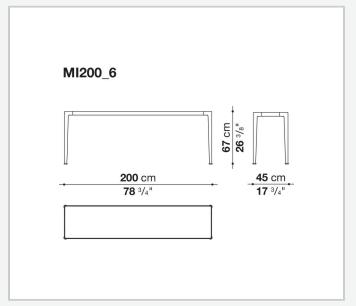

## Mirto Outdoor

**COMPLEMENTS** 

2015

Antonio Citterio



### Description

The Mirto Outdoor console, forming part of a complete collection of seats, tables and coffee tables, is characterised by a visually light frame and by a top in the same finish of the frame or in porcelain stoneware. Its elegant, clean design adapts to a variety of contexts and projects in terms of style and function.

### Technical information

#### Frame

die-cast aluminium and extrusions with polyurethane painting

Top

aluminium sheet with polyurethane painting, porcelain stoneware or enamelled lava stone on aluminium top

Ferrules

thermoplastic elastomer

Waterproof cover cloth

PES fabric coated on one side in PU

# Technical drawings