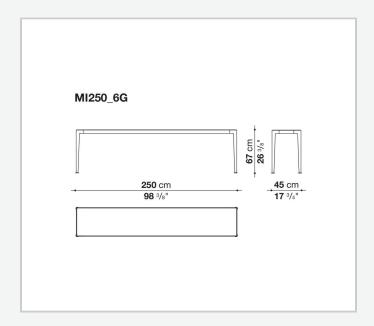

## Mirto Outdoor

**COMPLEMENTS** 

2015

Antonio Citterio



### Description

The Mirto Outdoor console, forming part of a complete collection of seats, tables and coffee tables, is characterised by a visually light frame and by a top in the same finish of the frame or in porcelain stoneware. Its elegant, clean design adapts to a variety of contexts and projects in terms of style and function.

### Technical information

#### Frame

die-cast aluminium and extrusions with polyurethane painting

Top

aluminium sheet with polyurethane painting, porcelain stoneware or enamelled lava stone on aluminium top

Ferrules

thermoplastic elastomer

Waterproof cover cloth

PES fabric coated on one side in PU

# Technical drawings