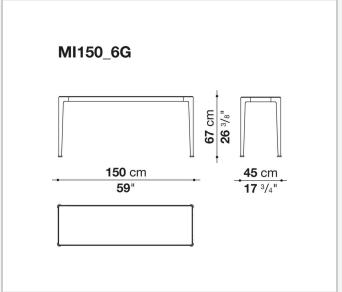

## Mirto Outdoor

**COMPLEMENTS** 

2015

Antonio Citterio



### Description

The Mirto Outdoor console, forming part of a complete collection of seats, tables and coffee tables, is characterised by a visually light frame and by a top in the same finish of the frame or in porcelain stoneware. Its elegant, clean design adapts to a variety of contexts and projects in terms of style and function.

### Technical information

#### Frame

die-cast aluminium and extrusions with polyurethane painting

Top

aluminium sheet with polyurethane painting, porcelain stoneware or enamelled lava stone on aluminium top

Ferrules

thermoplastic elastomer

Waterproof cover cloth

PES fabric coated on one side in PU

# Technical drawings