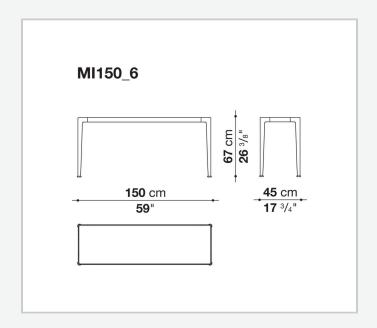

## Mirto Outdoor

**COMPLEMENTS** 

2015

Antonio Citterio



### Description

The Mirto Outdoor console, forming part of a complete collection of seats, tables and coffee tables, is characterised by a visually light frame and by a top in the same finish of the frame or in porcelain stoneware. Its elegant, clean design adapts to a variety of contexts and projects in terms of style and function.

### Technical information

#### Frame

die-cast aluminium and extrusions with polyurethane painting

Top

aluminium sheet with polyurethane painting, porcelain stoneware or enamelled lava stone on aluminium top

Ferrules

thermoplastic elastomer

Waterproof cover cloth

PES fabric coated on one side in PU

# Technical drawings