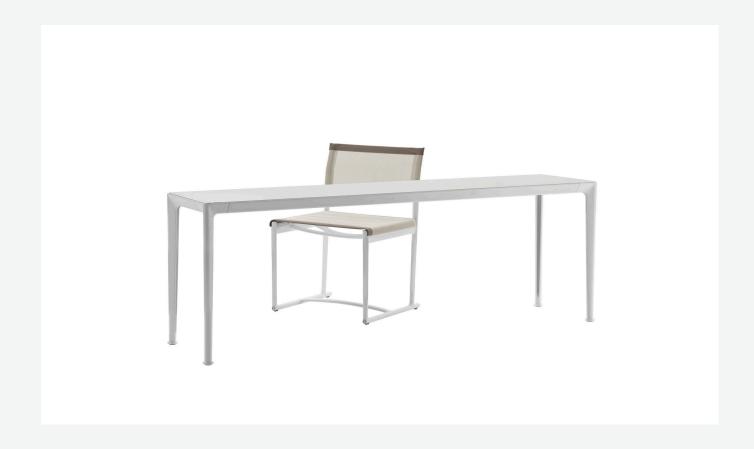

### Description

The Mirto Outdoor console, forming part of a complete collection of seats, tables and coffee tables, is characterised by a visually light frame and by a top in the same finish of the frame or in porcelain stoneware. Its elegant, clean design adapts to a variety of contexts and projects in terms of style and function.