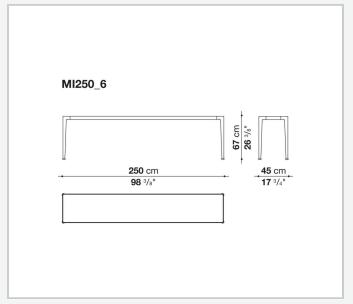

## Mirto Outdoor

**COMPLEMENTS** 

2015

Antonio Citterio



### Description

The Mirto Outdoor console, forming part of a complete collection of seats, tables and coffee tables, is characterised by a visually light frame and by a top in the same finish of the frame or in porcelain stoneware. Its elegant, clean design adapts to a variety of contexts and projects in terms of style and function.

### Technical information

#### Frame

die-cast aluminium and extrusions with polyurethane painting

Top

aluminium sheet with polyurethane painting, porcelain stoneware or enamelled lava stone on aluminium top

Ferrules

thermoplastic elastomer

Waterproof cover cloth

PES fabric coated on one side in PU

# Technical drawings