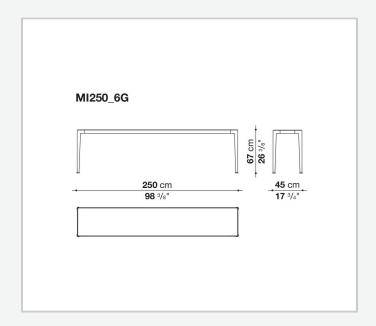

## Mirto Outdoor

**COMPLEMENTS** 

2015

Antonio Citterio



### Description

The Mirto Outdoor console, forming part of a complete collection of seats, tables and coffee tables, is characterised by a visually light frame and by a top in the same finish of the frame or in porcelain stoneware. Its elegant, clean design adapts to a variety of contexts and projects in terms of style and function.

### Technical information

#### Frame

die-cast aluminium and extrusions with polyurethane painting

Top

aluminium sheet with polyurethane painting, porcelain stoneware or enamelled lava stone on aluminium top

Ferrules

thermoplastic elastomer

Waterproof cover cloth

PES fabric coated on one side in PU

# Technical drawings