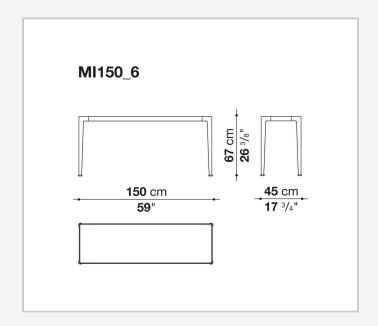

## Mirto Outdoor

**COMPLEMENTS** 

2015

Antonio Citterio



### Description

The Mirto Outdoor console, forming part of a complete collection of seats, tables and coffee tables, is characterised by a visually light frame and by a top in the same finish of the frame or in porcelain stoneware. Its elegant, clean design adapts to a variety of contexts and projects in terms of style and function.

### Technical information

#### Frame

die-cast aluminium and extrusions with polyurethane painting

Top

aluminium sheet with polyurethane painting, porcelain stoneware or enamelled lava stone on aluminium top

Ferrules

thermoplastic elastomer

Waterproof cover cloth

PES fabric coated on one side in PU

# Technical drawings