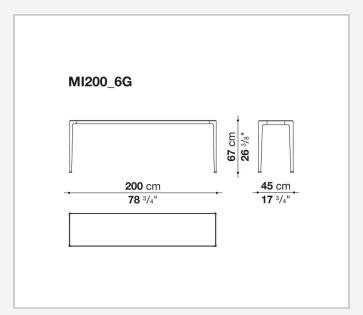

## Mirto Outdoor

**COMPLEMENTS** 

2015

Antonio Citterio



### Description

The Mirto Outdoor console, forming part of a complete collection of seats, tables and coffee tables, is characterised by a visually light frame and by a top in the same finish of the frame or in porcelain stoneware. Its elegant, clean design adapts to a variety of contexts and projects in terms of style and function.

### Technical information

#### Frame

die-cast aluminium and extrusions with polyurethane painting

Top

aluminium sheet with polyurethane painting, porcelain stoneware or enamelled lava stone on aluminium top

Ferrules

thermoplastic elastomer

Waterproof cover cloth

PES fabric coated on one side in PU

# Technical drawings