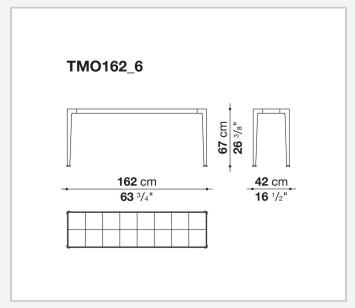

## Mirto Outdoor

**COMPLEMENTS** 

2015

Antonio Citterio



### Description

The Mirto Outdoor console, forming part of a complete collection of seats, tables and coffee tables, is characterised by a visually light frame and by a top in the same finish of the frame or in porcelain stoneware. Its elegant, clean design adapts to a variety of contexts and projects in terms of style and function.

### Technical information

#### Frame

die-cast aluminium and extrusions with polyurethane painting

Top

aluminium sheet with polyurethane painting, porcelain stoneware or enamelled lava stone on aluminium top

Ferrules

thermoplastic elastomer

Waterproof cover cloth

PES fabric coated on one side in PU

# Technical drawings