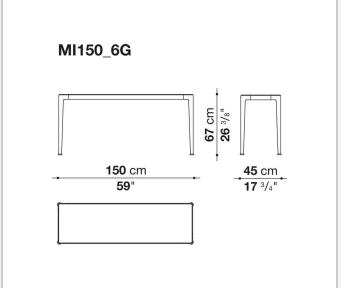

## Mirto Outdoor

**COMPLEMENTS** 

2015

Antonio Citterio



### Description

The Mirto Outdoor console, forming part of a complete collection of seats, tables and coffee tables, is characterised by a visually light frame and by a top in the same finish of the frame or in porcelain stoneware. Its elegant, clean design adapts to a variety of contexts and projects in terms of style and function.

### Technical information

#### Frame

die-cast aluminium and extrusions with polyurethane painting

Top

aluminium sheet with polyurethane painting, porcelain stoneware or enamelled lava stone on aluminium top

Ferrules

thermoplastic elastomer

Waterproof cover cloth

PES fabric coated on one side in PU

# Technical drawings