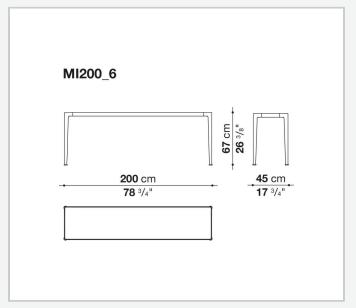

## Mirto Outdoor

**COMPLEMENTS** 

2015

Antonio Citterio



### Description

The Mirto Outdoor console, forming part of a complete collection of seats, tables and coffee tables, is characterised by a visually light frame and by a top in the same finish of the frame or in porcelain stoneware. Its elegant, clean design adapts to a variety of contexts and projects in terms of style and function.

### Technical information

#### Frame

die-cast aluminium and extrusions with polyurethane painting

Top

aluminium sheet with polyurethane painting, porcelain stoneware or enamelled lava stone on aluminium top

Ferrules

thermoplastic elastomer

Waterproof cover cloth

PES fabric coated on one side in PU

# Technical drawings