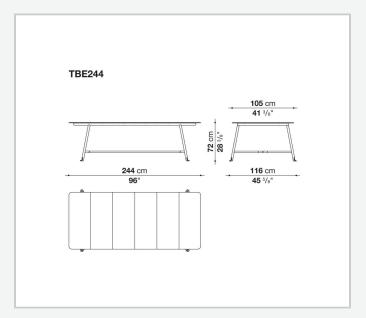

gular glazed tiles available in three bright and sophisticated colours: sage, clay and ocean blue. The glazed surface is made from a special material obtained by recovering the glass of discarded TV and computer monitors and applying it to the stone through an exclusive manufacturing process. The table comes in two sizes, accommodating six and eight people respectively. Borea is a complete series of outdoor furniture including, in addition to the dining table, sofas, armchairs, small dining armchairs and small tables.

## Technical information

1

Frame

tubular stainless steel

Top

enamelled lava stone

Lower shelf

honeycomb panel in aluminium with ABS edge
Ferrules and spacers
plastic material
Waterproof cover cloth
PES fabric coated on one side in PU

2 5/9/25

## Technical drawings





3 5/9/25