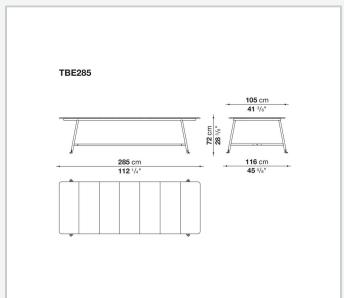

lar glazed tiles available in three bright and sophisticated colours: sage, clay and ocean blue. The glazed surface is made from a special material obtained by recovering the glass of discarded TV and computer monitors and applying it to the stone through an exclusive manufacturing process. The table comes in two sizes, accommodating six and eight people respectively. Borea is a complete series of outdoor furniture including, in addition to the dining table, sofas, armchairs, small dining armchairs and small tables.

## Technical information

1

Frame

tubular stainless steel

Top

enamelled lava stone

Lower shelf

honeycomb panel in aluminium with ABS edge
Ferrules and spacers
plastic material
Waterproof cover cloth
PES fabric coated on one side in PU

2 5/9/25

## Technical drawings





3 5/9/25