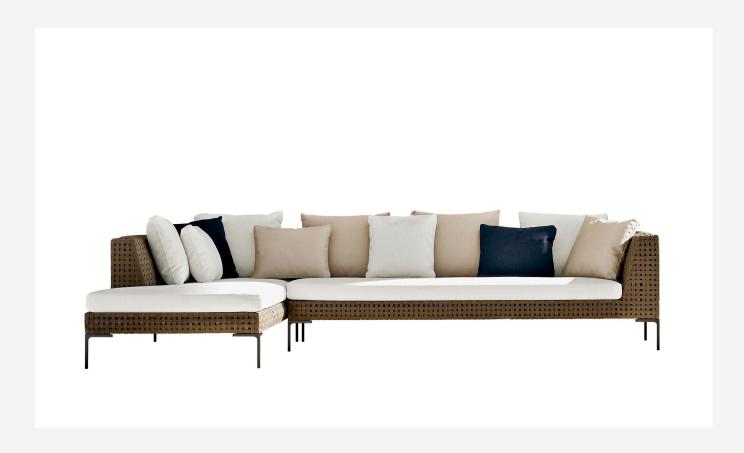

# Charles Outdoor

SOFAS

2010

Antonio Citterio

#### Description

The outdoor version of the Charles sofa system - a long-time bestseller for B&B Italia - preserves the quality of the interior design project and the characteristics that made it a classic of pure contemporary taste. Indeed, the system features the same slim frame, flexibility and signature design of the inverted "L" shaped feet. With its rigorous, timeless aesthetic, it stands out for its lightweight internal aluminium frame and an external surface created by an open interlacing polypropylene ribbon.