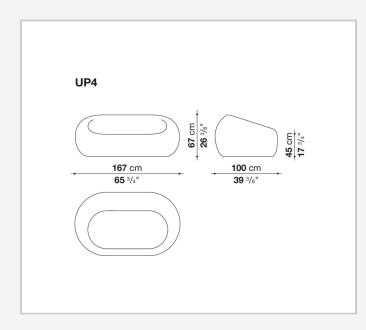

## Serie Up 2000

SOFAS

2000

<u>Gaetano Pesce</u>



## Description

Designed in 1969, right from the onset the Up series – of which Serie Up 2000 is an evolution – has been one of the most outstanding expressions of design with its expressive shapes upholstered with elastic fabric. This innovative solution, designed as a fragment of contemporary art to be offered to a wide audience, stems from B&B Italia's extensive technological know-how in terms of polyurethane injection moulding. The series consists of seven pieces, including the sofa upholstered in a variety of colours.

## **Technical** information

Upholstery Bayfit® flexible cold shaped polyurethane foam Bottom base 100% jute fabric, PVC trimming Cover fabric in limited categories

## Technical drawings