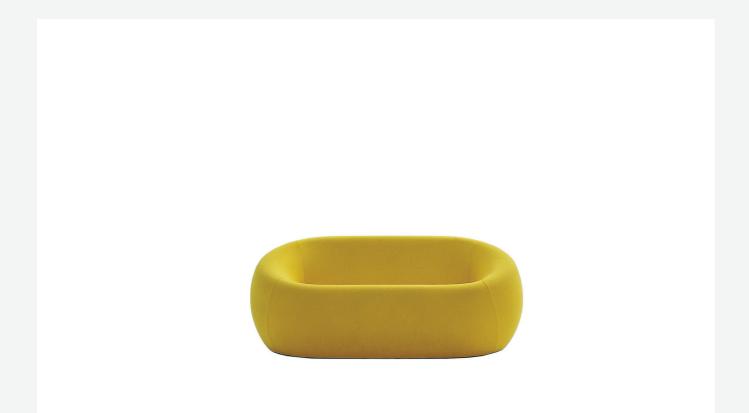

## Serie Up 2000

SOFAS

2000

<u>Gaetano Pesce</u>

## Description

Designed in 1969, right from the onset the Up series – of which Serie Up 2000 is an evolution – has been one of the most outstanding expressions of design with its expressive shapes upholstered with elastic fabric. This innovative solution, designed as a fragment of contemporary art to be offered to a wide audience, stems from B&B Italia's extensive technological know-how in terms of polyurethane injection moulding. The series consists of seven pieces, including the sofa upholstered in a variety of colours.