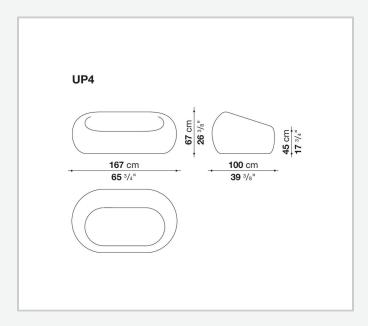

## Serie Up 2000

**SOFAS** 

2000

Gaetano Pesce



## Description

Designed in 1969, right from the onset the Up series – of which Serie Up 2000 is an evolution – has been one of the most outstanding expressions of design with its expressive shapes upholstered with elastic fabric. This innovative solution, designed as a fragment of contemporary art to be offered to a wide audience, stems from B&B Italia's extensive technological know-how in terms of polyurethane injection moulding. The series consists of seven pieces, including the sofa upholstered in a variety of colours.

## Technical information

**Upholstery**Bayfit® flexible cold shaped polyurethane foam **Bottom base**100% jute fabric, PVC trimming **Cover**fabric in limited categories

## Technical drawings



2 5/9/25