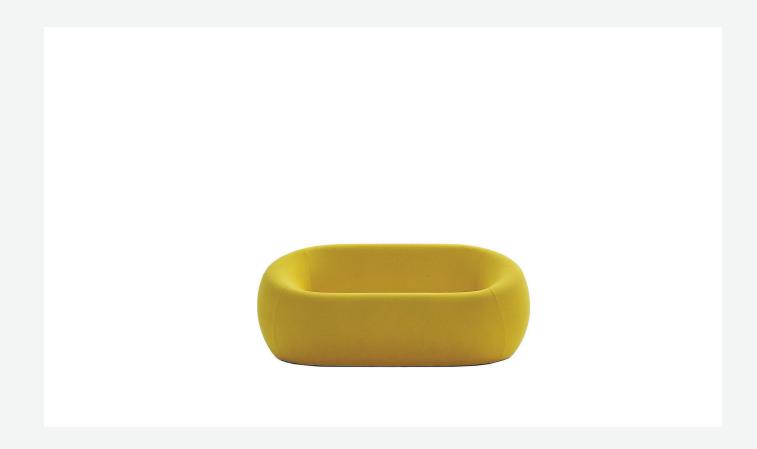

## Serie Up 2000

**SOFAS** 

2000

Gaetano Pesce

## Description

Designed in 1969, right from the onset the Up series – of which Serie Up 2000 is an evolution – has been one of the most outstanding expressions of design with its expressive shapes upholstered with elastic fabric. This innovative solution, designed as a fragment of contemporary art to be offered to a wide audience, stems from B&B Italia's extensive technological know-how in terms of polyurethane injection moulding. The series consists of seven pieces, including the sofa upholstered in a variety of colours.