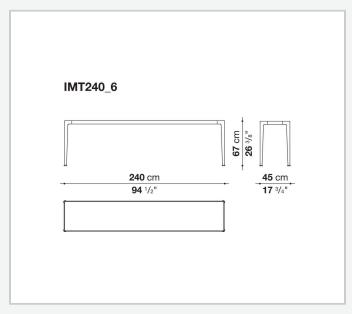

## Mirto Indoor

**COMPLEMENTS** 

2016

Antonio Citterio



### Description

The console of the Mirto Indoor series stands out for its austere design, reduced thicknesses, precise details and a wide range of materials and finishes. The tops come in several versions: glass, marble, different coloured woods that match the painted die-cast aluminium frame.

### Technical information

#### Frame

die-cast aluminium and aluminium extrusions

#### Top

veneered MDF wood fibre panel, glass or marble (matt polyester finish or glossy polyester finish)

#### **Ferrules**

thermoplastic elastomer

# Technical drawings







2