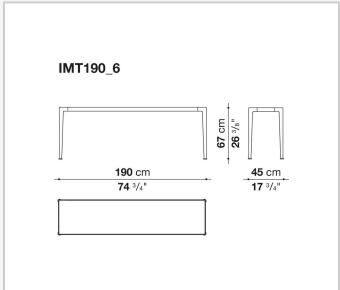

## Mirto Indoor

**COMPLEMENTS** 

2016

Antonio Citterio



### Description

The console of the Mirto Indoor series stands out for its austere design, reduced thicknesses, precise details and a wide range of materials and finishes. The tops come in several versions: glass, marble, different coloured woods that match the painted die-cast aluminium frame.

### Technical information

#### Frame

die-cast aluminium and aluminium extrusions

#### Top

veneered MDF wood fibre panel, glass or marble (matt polyester finish or glossy polyester finish)

#### **Ferrules**

thermoplastic elastomer

# Technical drawings







2