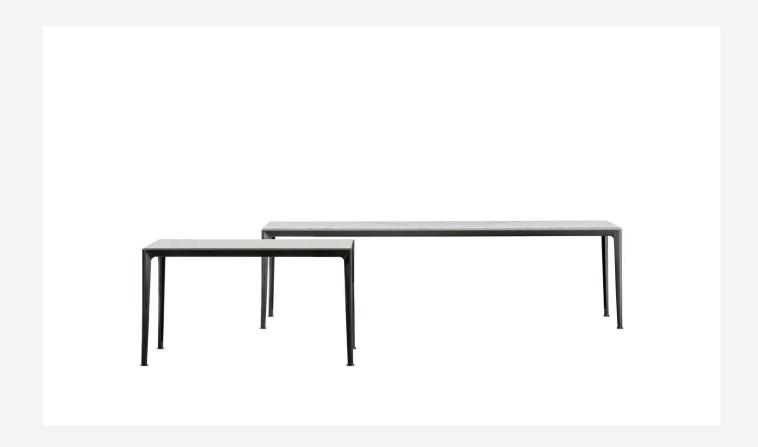

### Description

The console of the Mirto Indoor series stands out for its austere design, reduced thicknesses, precise details and a wide range of materials and finishes. The tops come in several versions: glass, marble, different coloured woods that match the painted die-cast aluminium frame.