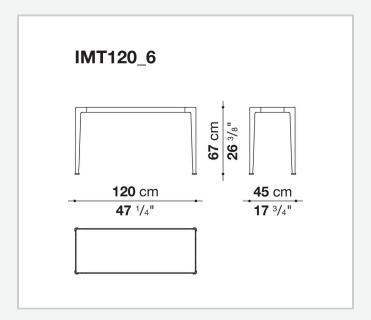

## Mirto Indoor

**COMPLEMENTS** 

2016

Antonio Citterio



### Description

The console of the Mirto Indoor series stands out for its austere design, reduced thicknesses, precise details and a wide range of materials and finishes. The tops come in several versions: glass, marble, different coloured woods that match the painted die-cast aluminium frame.

### Technical information

#### Frame

die-cast aluminium and aluminium extrusions

#### Top

veneered MDF wood fibre panel, glass or marble (matt polyester finish or glossy polyester finish)

#### **Ferrules**

thermoplastic elastomer

# Technical drawings







2