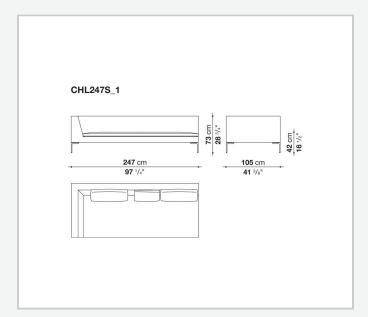

ain the essential design of the die-cast aluminium feet in the shape of an inverted "L", the single seat cushion, and the free back cushions.

# Technical information

1

#### **Internal frame**

tubular steel and steel profiles

### **Internal frame upholstery**

Bayfit® flexible cold shaped polyurethane foam, polyester fibre cover

## Seat cushion upholstery (home)

shaped polyurethane of different density, sterilized down, polyester fibre cover

## **Seat cushion upholstery (public spaces)**

shaped polyurethane of different density, polyester fibre, polyester fibre cover

## Back cushion (CH48\_C-CH72\_C)

polyester fibre, box style typology

#### Feet

die-cast aluminium

#### **Ferrules**

thermoplastic material

#### Cover

fabric or leather

2

# Technical drawings













3