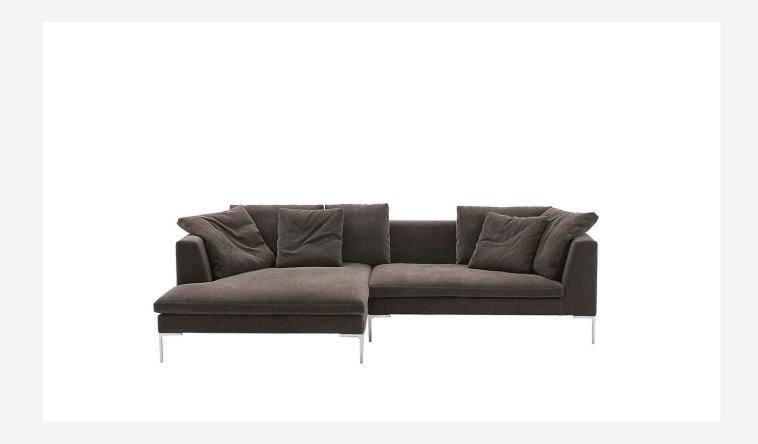

# Description

The Charles Large modular sofa is an exceptionally comfortable seat with a fabric or leather cover. Airy and light in shape, it develops the idea of the sofa as a welcoming shelter where you can also lie down. The project reinterprets and enriches the Charles system, a long-standing best seller of B&B Italia, with a version with a wider depth. The project's striking features remain the essential design of the die-cast aluminium feet in the shape of an inverted "L", the single seat cushion, and the free back cushions.