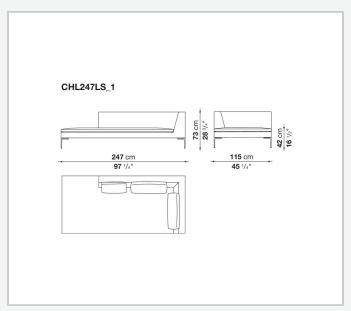

essential design of the die-cast aluminium feet in the shape of an inverted "L", the single seat cushion, and the free back cushions.

# Technical information

1

#### **Internal frame**

tubular steel and steel profiles

### **Internal frame upholstery**

Bayfit® flexible cold shaped polyurethane foam, polyester fibre cover

## Seat cushion upholstery (home)

shaped polyurethane of different density, sterilized down, polyester fibre cover

## **Seat cushion upholstery (public spaces)**

shaped polyurethane of different density, polyester fibre, polyester fibre cover

## Back cushion (CH48\_C-CH72\_C)

polyester fibre, box style typology

#### Feet

die-cast aluminium

#### **Ferrules**

thermoplastic material

#### Cover

fabric or leather

2

# Technical drawings













3