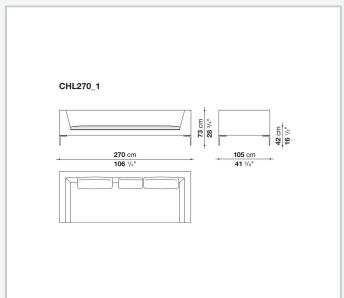

features remain the essential design of the die-cast aluminium feet in the shape of an inverted "L", the single seat cushion, and the free back cushions.

# Technical information

1

#### **Internal frame**

tubular steel and steel profiles

### **Internal frame upholstery**

Bayfit® flexible cold shaped polyurethane foam, polyester fibre cover

## Seat cushion upholstery (home)

shaped polyurethane of different density, sterilized down, polyester fibre cover

## **Seat cushion upholstery (public spaces)**

shaped polyurethane of different density, polyester fibre, polyester fibre cover

## Back cushion (CH48\_C-CH72\_C)

polyester fibre, box style typology

#### Feet

die-cast aluminium

#### **Ferrules**

thermoplastic material

#### Cover

fabric or leather

2

# Technical drawings













3