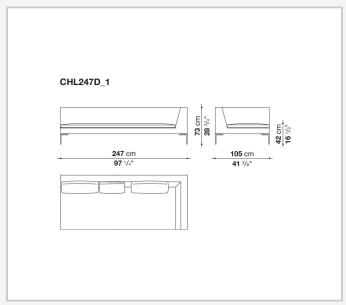

n the essential design of the die-cast aluminium feet in the shape of an inverted "L", the single seat cushion, and the free back cushions.

# Technical information

1

#### **Internal frame**

tubular steel and steel profiles

### **Internal frame upholstery**

Bayfit® flexible cold shaped polyurethane foam, polyester fibre cover

## Seat cushion upholstery (home)

shaped polyurethane of different density, sterilized down, polyester fibre cover

## **Seat cushion upholstery (public spaces)**

shaped polyurethane of different density, polyester fibre, polyester fibre cover

## Back cushion (CH48\_C-CH72\_C)

polyester fibre, box style typology

#### Feet

die-cast aluminium

#### **Ferrules**

thermoplastic material

#### Cover

fabric or leather

2

# Technical drawings













3