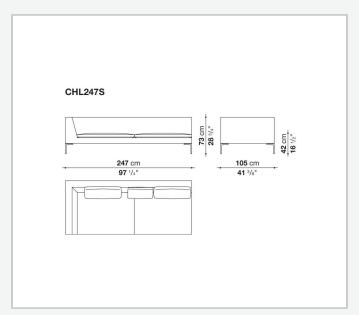

res remain the essential design of the die-cast aluminium feet in the shape of an inverted "L", the single seat cushion, and the free back cushions.

# Technical information

1

#### **Internal frame**

tubular steel and steel profiles

### **Internal frame upholstery**

Bayfit® flexible cold shaped polyurethane foam, polyester fibre cover

## Seat cushion upholstery (home)

shaped polyurethane of different density, sterilized down, polyester fibre cover

## **Seat cushion upholstery (public spaces)**

shaped polyurethane of different density, polyester fibre, polyester fibre cover

## Back cushion (CH48\_C-CH72\_C)

polyester fibre, box style typology

#### Feet

die-cast aluminium

#### **Ferrules**

thermoplastic material

#### Cover

fabric or leather

2

# Technical drawings













3