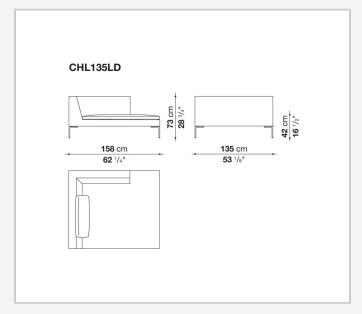

e essential design of the die-cast aluminium feet in the shape of an inverted "L", the single seat cushion, and the free back cushions.

# Technical information

1

#### **Internal frame**

tubular steel and steel profiles

### **Internal frame upholstery**

Bayfit® flexible cold shaped polyurethane foam, polyester fibre cover

## Seat cushion upholstery (home)

shaped polyurethane of different density, sterilized down, polyester fibre cover

## **Seat cushion upholstery (public spaces)**

shaped polyurethane of different density, polyester fibre, polyester fibre cover

## Back cushion (CH48\_C-CH72\_C)

polyester fibre, box style typology

#### Feet

die-cast aluminium

#### **Ferrules**

thermoplastic material

#### Cover

fabric or leather

2

# Technical drawings













3