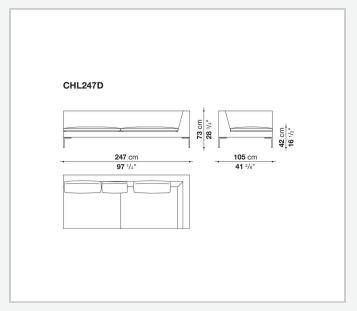

s remain the essential design of the die-cast aluminium feet in the shape of an inverted "L", the single seat cushion, and the free back cushions.

# Technical information

1

#### **Internal frame**

tubular steel and steel profiles

### **Internal frame upholstery**

Bayfit® flexible cold shaped polyurethane foam, polyester fibre cover

## Seat cushion upholstery (home)

shaped polyurethane of different density, sterilized down, polyester fibre cover

## **Seat cushion upholstery (public spaces)**

shaped polyurethane of different density, polyester fibre, polyester fibre cover

## Back cushion (CH48\_C-CH72\_C)

polyester fibre, box style typology

#### Feet

die-cast aluminium

#### **Ferrules**

thermoplastic material

#### Cover

fabric or leather

2

# Technical drawings













3