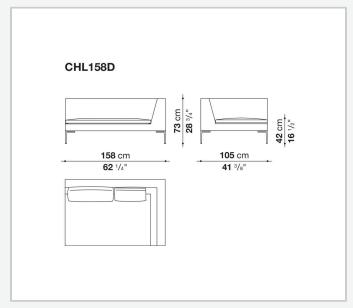

tures remain the essential design of the die-cast aluminium feet in the shape of an inverted "L", the single seat cushion, and the free back cushions.

# Technical information

1

#### **Internal frame**

tubular steel and steel profiles

### **Internal frame upholstery**

Bayfit® flexible cold shaped polyurethane foam, polyester fibre cover

## Seat cushion upholstery (home)

shaped polyurethane of different density, sterilized down, polyester fibre cover

## **Seat cushion upholstery (public spaces)**

shaped polyurethane of different density, polyester fibre, polyester fibre cover

## Back cushion (CH48\_C-CH72\_C)

polyester fibre, box style typology

#### Feet

die-cast aluminium

#### **Ferrules**

thermoplastic material

#### Cover

fabric or leather

2

# Technical drawings













3