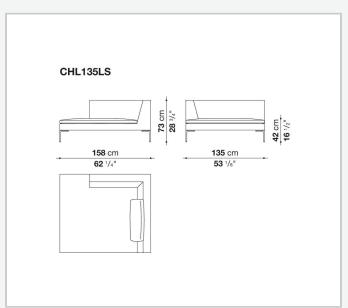

the essential design of the die-cast aluminium feet in the shape of an inverted "L", the single seat cushion, and the free back cushions.

# Technical information

1

#### **Internal frame**

tubular steel and steel profiles

### **Internal frame upholstery**

Bayfit® flexible cold shaped polyurethane foam, polyester fibre cover

## Seat cushion upholstery (home)

shaped polyurethane of different density, sterilized down, polyester fibre cover

## **Seat cushion upholstery (public spaces)**

shaped polyurethane of different density, polyester fibre, polyester fibre cover

## Back cushion (CH48\_C-CH72\_C)

polyester fibre, box style typology

#### Feet

die-cast aluminium

#### **Ferrules**

thermoplastic material

#### Cover

fabric or leather

2

# Technical drawings













3