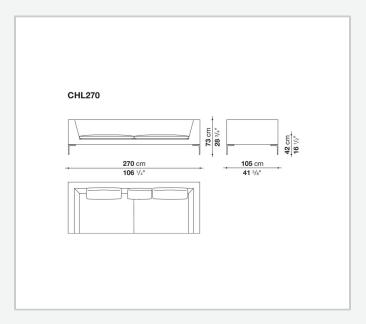

ng features remain the essential design of the die-cast aluminium feet in the shape of an inverted "L", the single seat cushion, and the free back cushions.

# Technical information

1

#### **Internal frame**

tubular steel and steel profiles

### **Internal frame upholstery**

Bayfit® flexible cold shaped polyurethane foam, polyester fibre cover

## Seat cushion upholstery (home)

shaped polyurethane of different density, sterilized down, polyester fibre cover

## **Seat cushion upholstery (public spaces)**

shaped polyurethane of different density, polyester fibre, polyester fibre cover

## Back cushion (CH48\_C-CH72\_C)

polyester fibre, box style typology

#### Feet

die-cast aluminium

#### **Ferrules**

thermoplastic material

#### Cover

fabric or leather

2

# Technical drawings













3