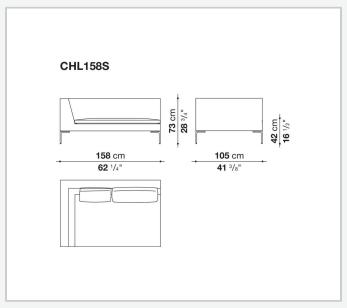

eatures remain the essential design of the die-cast aluminium feet in the shape of an inverted "L", the single seat cushion, and the free back cushions.

# Technical information

1

#### **Internal frame**

tubular steel and steel profiles

### **Internal frame upholstery**

Bayfit® flexible cold shaped polyurethane foam, polyester fibre cover

## Seat cushion upholstery (home)

shaped polyurethane of different density, sterilized down, polyester fibre cover

## **Seat cushion upholstery (public spaces)**

shaped polyurethane of different density, polyester fibre, polyester fibre cover

## Back cushion (CH48\_C-CH72\_C)

polyester fibre, box style typology

#### Feet

die-cast aluminium

#### **Ferrules**

thermoplastic material

#### Cover

fabric or leather

2

# Technical drawings













3