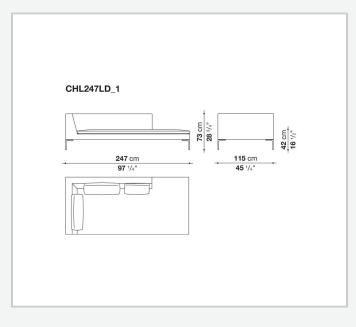

with a wider depth. The project's striking features remain the essential design of the die-cast aluminium feet in the shape of an inverted "L", the single seat cushion, and the free back cushions.

### **Technical** information

#### Internal frame tubular steel and steel profiles Internal frame upholstery Bayfit® flexible cold shaped polyurethane foam, polyester fibre cover Seat cushion upholstery (home) shaped polyurethane of different density, sterilized down, polyester fibre cover Seat cushion upholstery (public spaces) shaped polyurethane of different density, polyester fibre, polyester fibre cover Back cushion (CH48\_C-CH72\_C) polyester fibre, cotton cover, box style typology Feet die-cast aluminium Ferrules thermoplastic material Cover fabric or leather

## Technical drawings