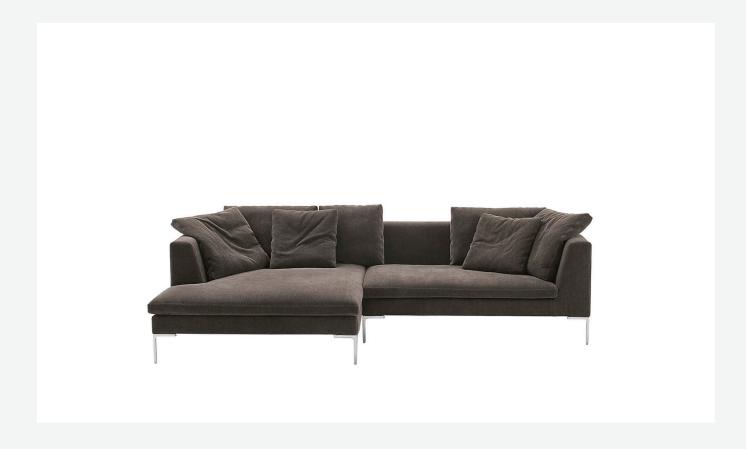

#### Description

The Charles Large modular sofa is an exceptionally comfortable seat with a fabric or leather cover. Airy and light in shape, it develops the idea of the sofa as a welcoming shelter where you can also lie down. The project reinterprets and enriches the Charles system, a long-standing best seller of B&B Italia, with a version with a wider depth. The project's striking features remain the essential design of the die-cast aluminium feet in the shape of an inverted "L", the single seat cushion, and the free back cushions.