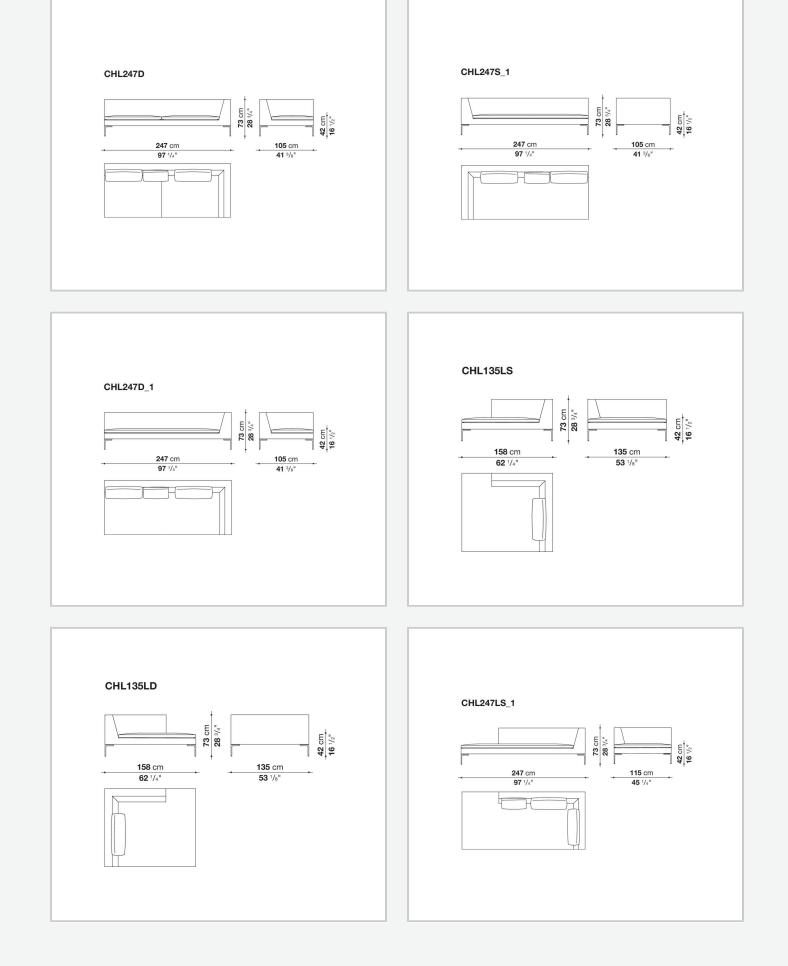

n with a wider depth. The project's striking features remain the essential design of the die-cast aluminium feet in the shape of an inverted "L", the single seat cushion, and the free back cushions.

### **Technical** information

#### Internal frame tubular steel and steel profiles Internal frame upholstery Bayfit® flexible cold shaped polyurethane foam, polyester fibre cover Seat cushion upholstery (home) shaped polyurethane of different density, sterilized down, polyester fibre cover Seat cushion upholstery (public spaces) shaped polyurethane of different density, polyester fibre, polyester fibre cover Back cushion (CH48\_C-CH72\_C) polyester fibre, cotton cover, box style typology Feet die-cast aluminium Ferrules thermoplastic material Cover fabric or leather

## Technical drawings