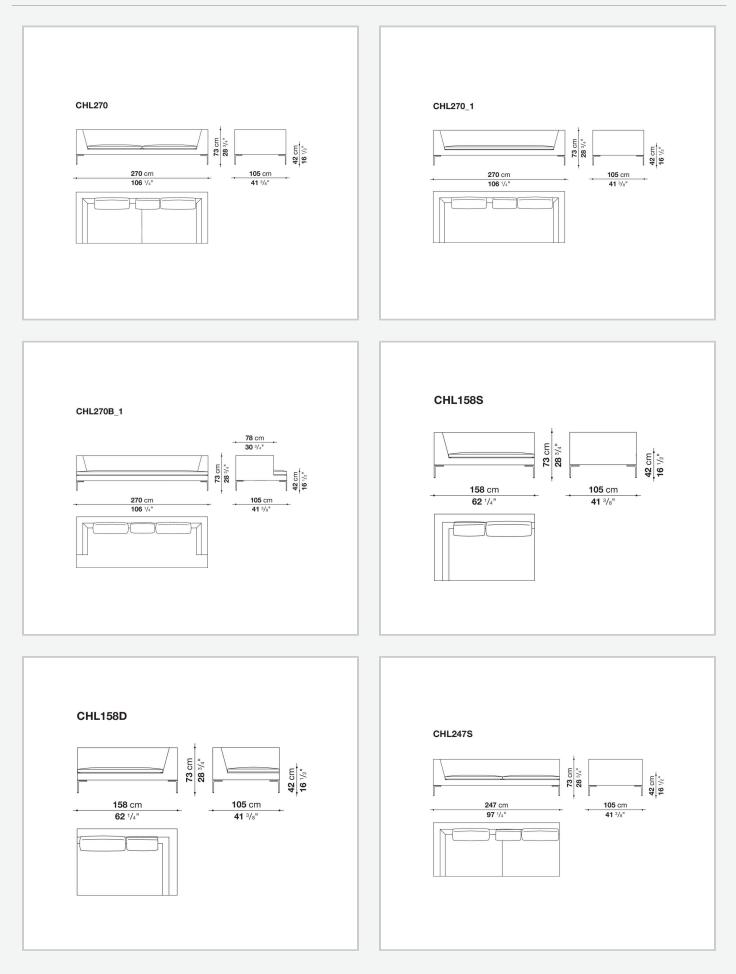

ion with a wider depth. The project's striking features remain the essential design of the die-cast aluminium feet in the shape of an inverted "L", the single seat cushion, and the free back cushions.

### **Technical** information

#### Internal frame tubular steel and steel profiles Internal frame upholstery Bayfit® flexible cold shaped polyurethane foam, polyester fibre cover Seat cushion upholstery (home) shaped polyurethane of different density, sterilized down, polyester fibre cover Seat cushion upholstery (public spaces) shaped polyurethane of different density, polyester fibre, polyester fibre cover Back cushion (CH48\_C-CH72\_C) polyester fibre, cotton cover, box style typology Feet die-cast aluminium Ferrules thermoplastic material Cover fabric or leather

## Technical drawings