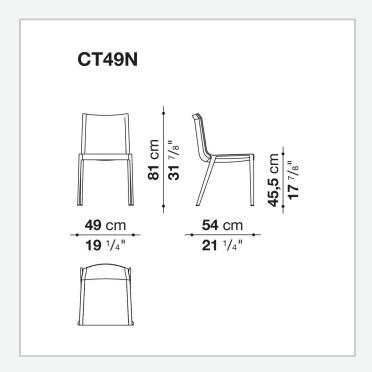

## Charlotte

**CHAIRS** 

2015

Antonio Citterio



## Description

Charlotte by Antonio Citterio is a tribute to lightness. The shell is completely covered, but the frame profile is visible on the chair side, thus highlighting the line of the seat. The cover is in raw cut full grain leather in different colours. The frame is available in a series of different finishes that emphasize it or blend it.

## Technical information

1

Shell

fiberglass reinforced polyamide

Shell upholstery

Bayfit® flexible cold shaped polyurethane foam

Legs

melting in aluminum alloy

Ferrules

plastic material **Additional ferrules** 

felt and plastic material

Cover

thick leather

2 4/25/24

## Technical drawings



3