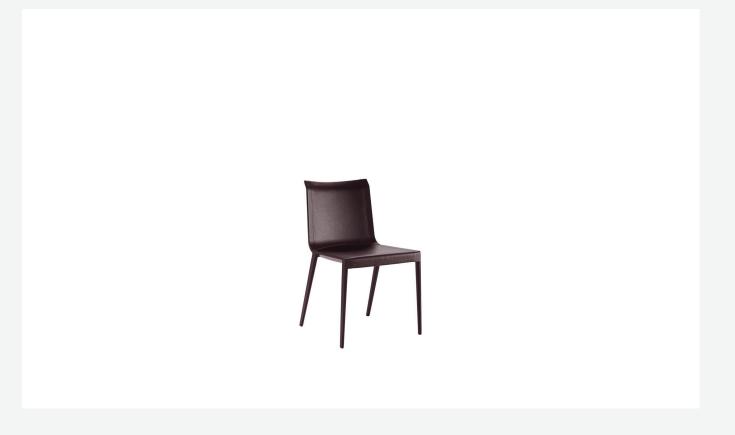

## Description

Charlotte by Antonio Citterio is a tribute to lightness. The shell is completely covered, but the frame profile is visible on the chair side, thus highlighting the line of the seat. The cover is in raw cut full grain leather in different colours. The frame is available in a series of different finishes that emphasize it or blend it.