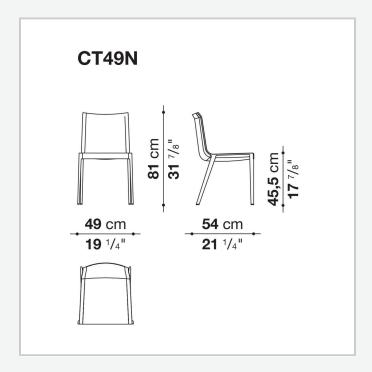

## Charlotte

**CHAIRS** 

2015

Antonio Citterio



## Description

Charlotte by Antonio Citterio is a tribute to lightness. The shell is completely covered, but the frame profile is visible on the chair side, thus highlighting the line of the seat. The cover is in raw cut full grain leather in different colours. The frame is available in a series of different finishes that emphasize it or blend it.

## Technical information

1 5/8/25

Shell

fiberglass reinforced polyamide

Shell upholstery

Bayfit® flexible cold shaped polyurethane foam

Legs

melting in aluminum alloy

Ferrules

plastic material

Additional ferrules

felt and plastic material

Cover

thick leather

2 5/8/25

## Technical drawings



3 5/8/25