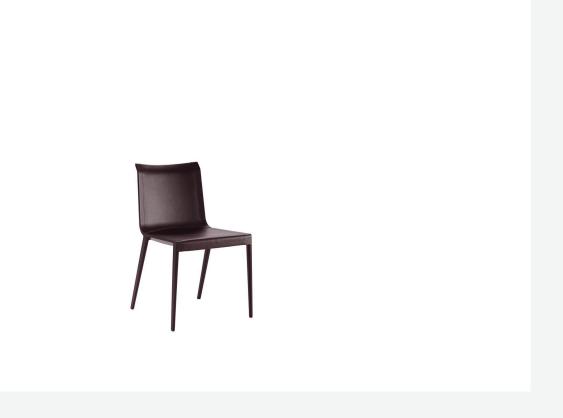

## Description

Charlotte by Antonio Citterio is a tribute to lightness. The shell is completely covered, but the frame profile is visible on the chair side, thus highlighting the line of the seat. The cover is in raw cut full grain leather in different colours. The frame is available in a series of different finishes that emphasize it or blend it.