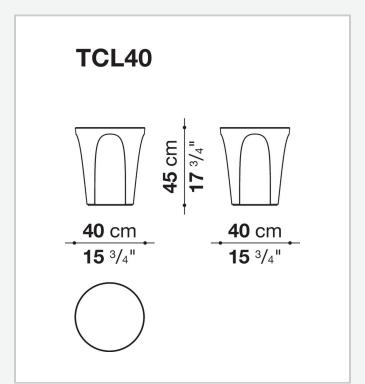

**SMALL TABLES** 

2018

Naoto Fukasawa



## Description

Colosseo fits smoothly into the highly successful product category of accessories, furnishing elements that change function according to occasion and need, and for Colosseo this means transforming from coffee table to ottoman. When designing this new product, Fukasawa arrived at the shape he was searching for by considering a solid in the form of an upside-down truncated cone, lightened by arch-shaped grooves that define the surface, creating an assonance with the structure of the famous Roman arena it is named after. Made of hard polyurethane painted in several glossy colours, Colosseo is available in two sizes.

## Technical information

1

Frame
hard polyurethane
Panel
MDF wood fibre
Bottom base
felt

2

## Technical drawings





3