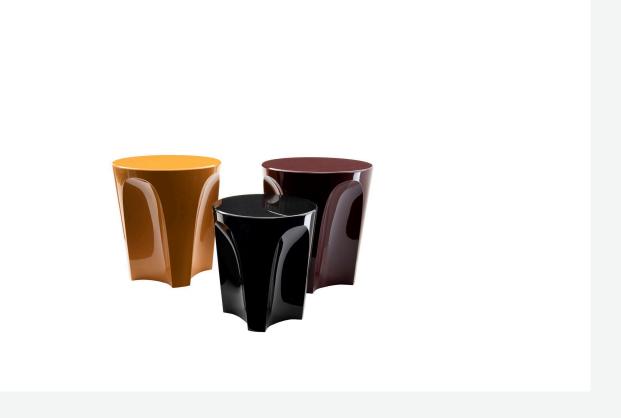

## Description

Colosseo fits smoothly into the highly successful product category of accessories, furnishing elements that change function according to occasion and need, and for Colosseo this means transforming from coffee table to ottoman. When designing this new product, Fukasawa arrived at the shape he was searching for by considering a solid in the form of an upside-down truncated cone, lightened by arch-shaped grooves that define the surface, creating an assonance with the structure of the famous Roman arena it is named after. Made of hard polyurethane painted in several glossy colours, Colosseo is available in two sizes.