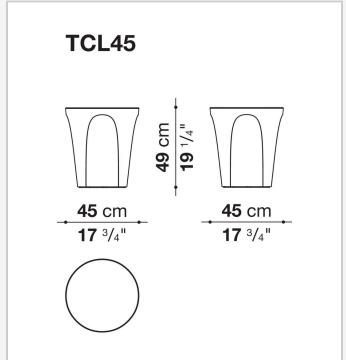

*SMALL TABLES** 

2018

Naoto Fukasawa



## Description

Colosseo fits smoothly into the highly successful product category of accessories, furnishing elements that change function according to occasion and need, and for Colosseo this means transforming from coffee table to ottoman. When designing this new product, Fukasawa arrived at the shape he was searching for by considering a solid in the form of an upside-down truncated cone, lightened by arch-shaped grooves that define the surface, creating an assonance with the structure of the famous Roman arena it is named after. Made of hard polyurethane painted in several glossy colours, Colosseo is available in two sizes.

## Technical information

1

Frame
hard polyurethane
Panel
MDF wood fibre
Bottom base
felt

2

## Technical drawings





3