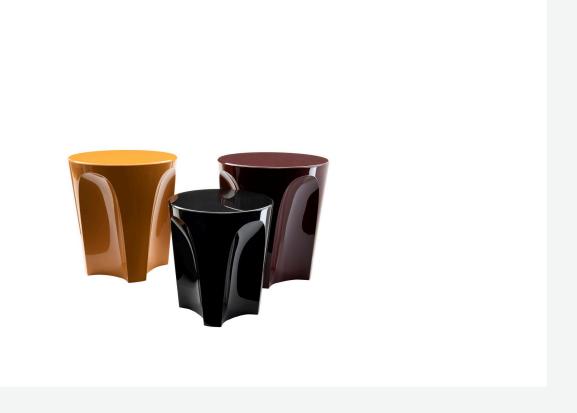

## Description

Colosseo fits smoothly into the highly successful product category of accessories, furnishing elements that change function according to occasion and need, and for Colosseo this means transforming from coffee table to ottoman. When designing this new product, Fukasawa arrived at the shape he was searching for by considering a solid in the form of an upside-down truncated cone, lightened by arch-shaped grooves that define the surface, creating an assonance with the structure of the famous Roman arena it is named after. Made of hard polyurethane painted in several glossy colours, Colosseo is available in two sizes.