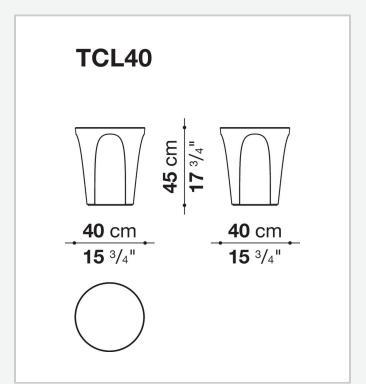

L TABLES** 

2018

Naoto Fukasawa



## Description

Colosseo fits smoothly into the highly successful product category of accessories, furnishing elements that change function according to occasion and need, and for Colosseo this means transforming from coffee table to ottoman. When designing this new product, Fukasawa arrived at the shape he was searching for by considering a solid in the form of an upside-down truncated cone, lightened by arch-shaped grooves that define the surface, creating an assonance with the structure of the famous Roman arena it is named after. Made of hard polyurethane painted in several glossy colours, Colosseo is available in two sizes.

## Technical information

1

Frame
hard polyurethane
Panel
MDF wood fibre
Bottom base
felt

2 5/9/25

## Technical drawings





3