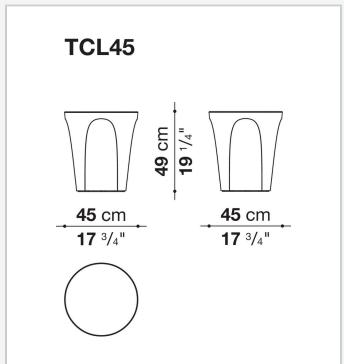

TABLES** 

2018

Naoto Fukasawa



## Description

Colosseo fits smoothly into the highly successful product category of accessories, furnishing elements that change function according to occasion and need, and for Colosseo this means transforming from coffee table to ottoman. When designing this new product, Fukasawa arrived at the shape he was searching for by considering a solid in the form of an upside-down truncated cone, lightened by arch-shaped grooves that define the surface, creating an assonance with the structure of the famous Roman arena it is named after. Made of hard polyurethane painted in several glossy colours, Colosseo is available in two sizes.

## Technical information

1

Frame
hard polyurethane
Panel
MDF wood fibre
Bottom base
felt

2 5/9/25

## Technical drawings





3