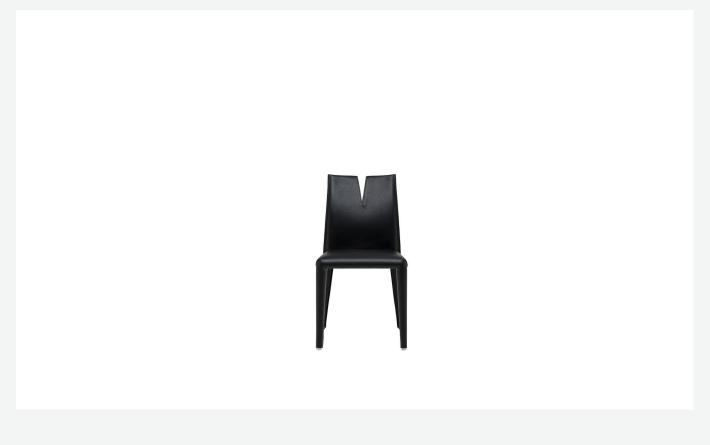

## Description

The Cutter chair is characterised by a bold aesthetic. The back of the chair is slashed by a cut, as a tribute to the great artist Lucio Fontana: not just an aesthetic choice, but a detail generating a distinctive type of seating. Functional and comfortable in a frontal position, the backrest's top sections move independently, making it also possible to sit sideways. Thus, users can chat with the person seated next to them, sitting informally while leaning on one side with an arm placed around the backrest. The upholstery and cover fully envelop the chair in thick full grain leather, creating an ideal combination of softness and rigour, underlined by saddle stitching. The central slash reveals an interior in refined Saffiano leather.