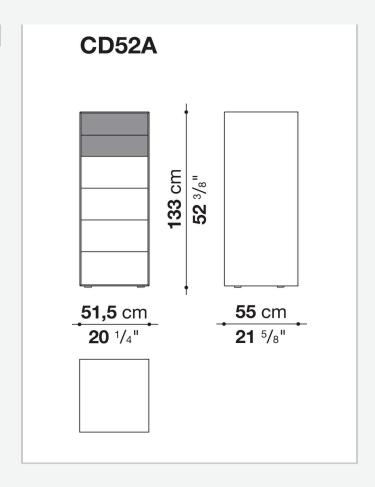

## Dado

LIVING STORAGE UNITS

2007

Studio Kairos



## Description

A large family of storage units enhanced by chromatic variations and plays of bright and matt finishes, while maintaining the formal rigour of the design. They are customised by an important detail: the greater depth of the tops and sides, as compared to the drawers, that contribute a sense of depth to the front. Chest of drawers that develop vertically or horizontally are placed beside elements that are less deep, with fronts that alternate empty portions and drawers, designed for use at the bedside.

## Technical information

Frame and drawer front
MDF wood fibre panels
Internal drawer
melamine faced wood particles panel
Drawer runners
TIP-ON fully extractible

## Technical drawings