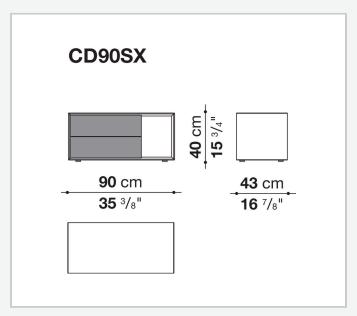

## Dado

LIVING STORAGE UNITS

2007

Studio Kairos



## Description

A large family of storage units enhanced by chromatic variations and plays of bright and matt finishes, while maintaining the formal rigour of the design. They are customised by an important detail: the greater depth of the tops and sides, as compared to the drawers, that contribute a sense of depth to the front. Chest of drawers that develop vertically or horizontally are placed beside elements that are less deep, with fronts that alternate empty portions and drawers, designed for use at the bedside.

## Technical information

Frame and drawer front
MDF wood fibre panels
Internal drawer
melamine faced wood particles panel
Drawer runners
TIP-ON fully extractible

## Technical drawings