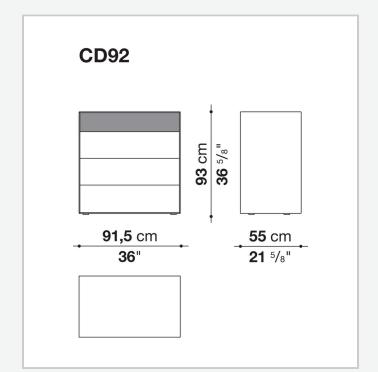

## Dado

LIVING STORAGE UNITS

2007

Studio Kairos



## Description

A large family of storage units enhanced by chromatic variations and plays of bright and matt finishes, while maintaining the formal rigour of the design. They are customised by an important detail: the greater depth of the tops and sides, as compared to the drawers, that contribute a sense of depth to the front. Chest of drawers that develop vertically or horizontally are placed beside elements that are less deep, with fronts that alternate empty portions and drawers, designed for use at the bedside.

## Technical information

Frame and drawer front
MDF wood fibre panels
Internal drawer
melamine faced wood particles panel
Drawer runners
TIP-ON fully extractible

## Technical drawings