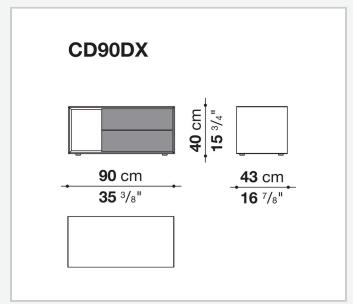

## Dado

LIVING STORAGE UNITS

2007

Studio Kairos



## Description

A large family of storage units enhanced by chromatic variations and plays of bright and matt finishes, while maintaining the formal rigour of the design. They are customised by an important detail: the greater depth of the tops and sides, as compared to the drawers, that contribute a sense of depth to the front. Chest of drawers that develop vertically or horizontally are placed beside elements that are less deep, with fronts that alternate empty portions and drawers, designed for use at the bedside.

## Technical information

Frame and drawer front
MDF wood fibre panels
Internal drawer
melamine faced wood particles panel
Drawer runners
TIP-ON fully extractible

## Technical drawings