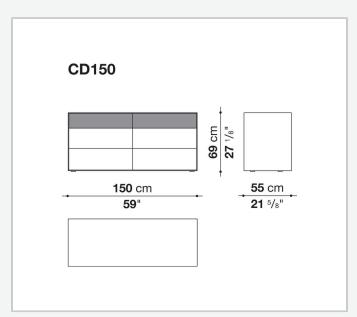

## Dado

LIVING STORAGE UNITS

2007

Studio Kairos



## Description

A large family of storage units enhanced by chromatic variations and plays of bright and matt finishes, while maintaining the formal rigour of the design. They are customised by an important detail: the greater depth of the tops and sides, as compared to the drawers, that contribute a sense of depth to the front. Chest of drawers that develop vertically or horizontally are placed beside elements that are less deep, with fronts that alternate empty portions and drawers, designed for use at the bedside.

## Technical information

Frame and drawer front
MDF wood fibre panels
Internal drawer
melamine faced wood particles panel
Drawer runners
TIP-ON fully extractible

## Technical drawings