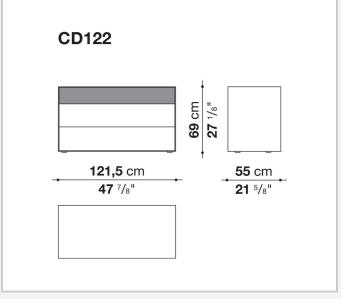

## Dado

LIVING STORAGE UNITS

2007

Studio Kairos



## Description

A large family of storage units enhanced by chromatic variations and plays of bright and matt finishes, while maintaining the formal rigour of the design. They are customised by an important detail: the greater depth of the tops and sides, as compared to the drawers, that contribute a sense of depth to the front. Chest of drawers that develop vertically or horizontally are placed beside elements that are less deep, with fronts that alternate empty portions and drawers, designed for use at the bedside.

## Technical information

Frame and drawer front
MDF wood fibre panels
Internal drawer
melamine faced wood particles panel
Drawer runners
TIP-ON fully extractible

## Technical drawings