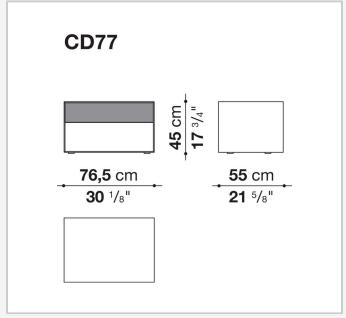

## Dado

LIVING STORAGE UNITS

2007

Studio Kairos



## Description

A large family of storage units enhanced by chromatic variations and plays of bright and matt finishes, while maintaining the formal rigour of the design. They are customised by an important detail: the greater depth of the tops and sides, as compared to the drawers, that contribute a sense of depth to the front. Chest of drawers that develop vertically or horizontally are placed beside elements that are less deep, with fronts that alternate empty portions and drawers, designed for use at the bedside.

## Technical information

Frame and drawer front
MDF wood fibre panels
Internal drawer
melamine faced wood particles panel
Drawer runners
TIP-ON fully extractible

## Technical drawings