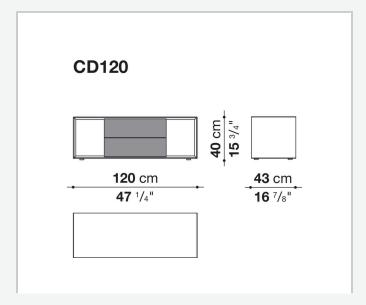

## Dado

LIVING STORAGE UNITS

2007

Studio Kairos



## Description

A large family of storage units enhanced by chromatic variations and plays of bright and matt finishes, while maintaining the formal rigour of the design. They are customised by an important detail: the greater depth of the tops and sides, as compared to the drawers, that contribute a sense of depth to the front. Chest of drawers that develop vertically or horizontally are placed beside elements that are less deep, with fronts that alternate empty portions and drawers, designed for use at the bedside.

## Technical information

Frame and drawer front
MDF wood fibre panels
Internal drawer
melamine faced wood particles panel
Drawer runners
TIP-ON fully extractible

## Technical drawings