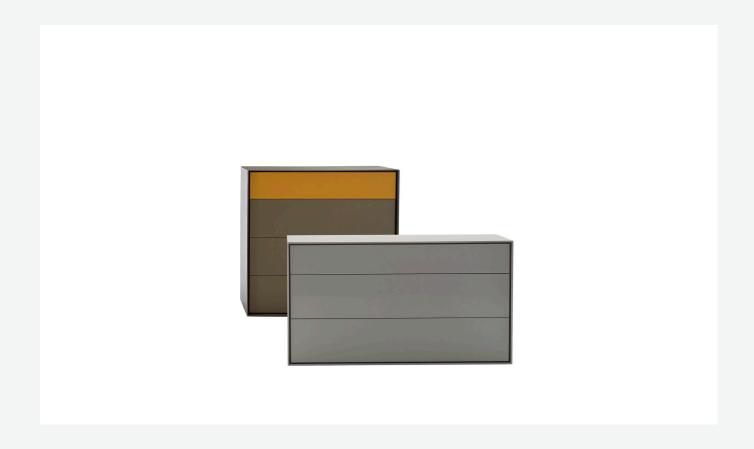

## Description

A large family of storage units enhanced by chromatic variations and plays of bright and matt finishes, while maintaining the formal rigour of the design. They are customised by an important detail: the greater depth of the tops and sides, as compared to the drawers, that contribute a sense of depth to the front. Chest of drawers that develop vertically or horizontally are placed beside elements that are less deep, with fronts that alternate empty portions and drawers, designed for use at the bedside.