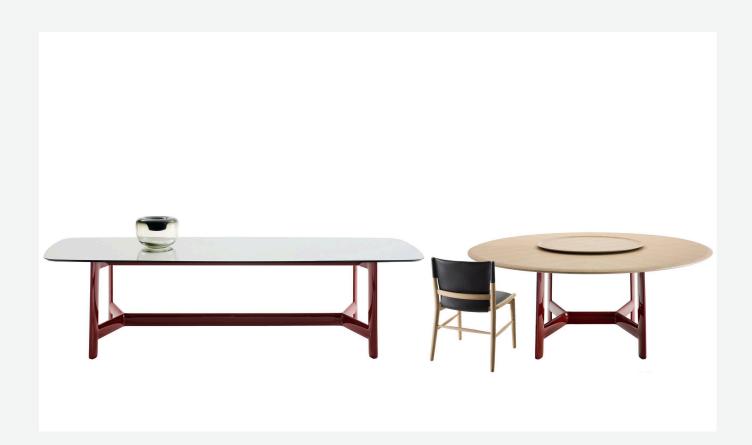

## Description

Alex is a series of tables in various sizes, distinguished by the pronounced design of the sectional frames in large, lenticular shapes. Three shapes and different sizes: rectangular in three lengths, round and square. The "sawhorse" frame connected with the crosspiece is made of hard polyurethane with metallic drawn inserts in glossy or satin colours of the B&B Italia collection. There is a wide range of finishes of the tops, from wood to satin or glossy finishes, from marble finish to mirror glass. The round version allows the possibility of positioning at the centre of the table a round swivel tray.