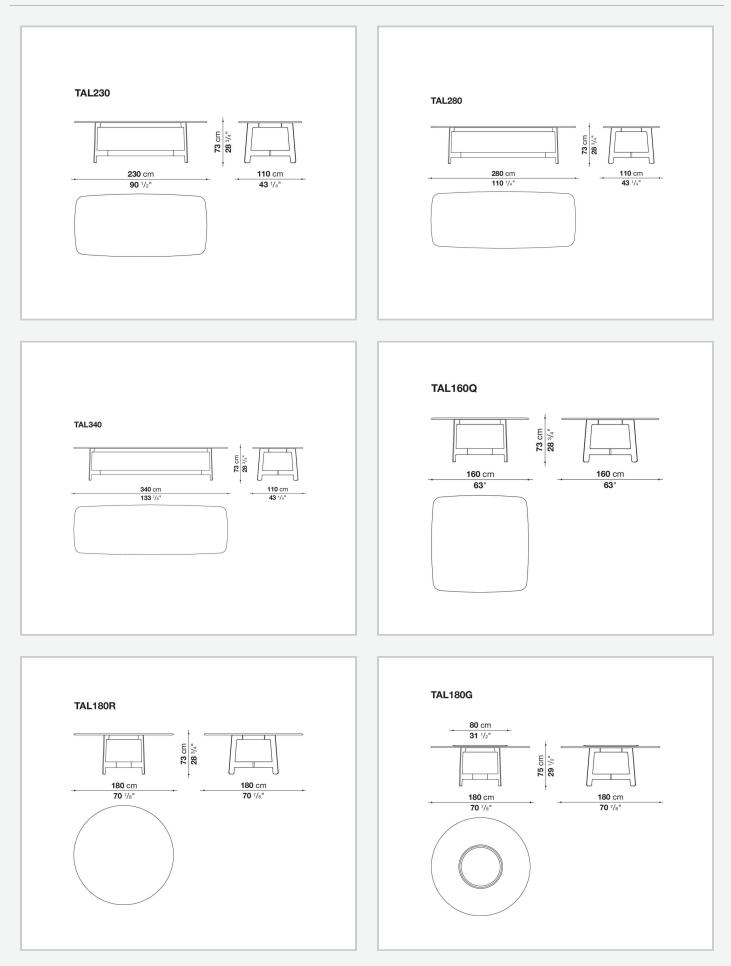

ts in glossy or satin colours of the B&B Italia collection. There is a wide range of finishes of the tops, from wood to satin or glossy finishes, from marble finish to mirror glass. The round version allows the possibility of positioning at the centre of the table a round swivel tray.

## **Technical** information

### Тор

veneered MDF wood fibre panel, laminated glass and mirror with a safety film and glued stainless steel panels, marble (glossy polyester finish or matt polyester finish)

#### Frame

high density printed structural techno-polymer **Strengthening frame and upper crosspiece** steel **Lower crosspiece** aluminium extrusion **Swivel tray (TAL80V)** veneered multi-layered wood, marble (glossy polyester finish or matt polyester finish) **Ferrules** felt

# Technical drawings