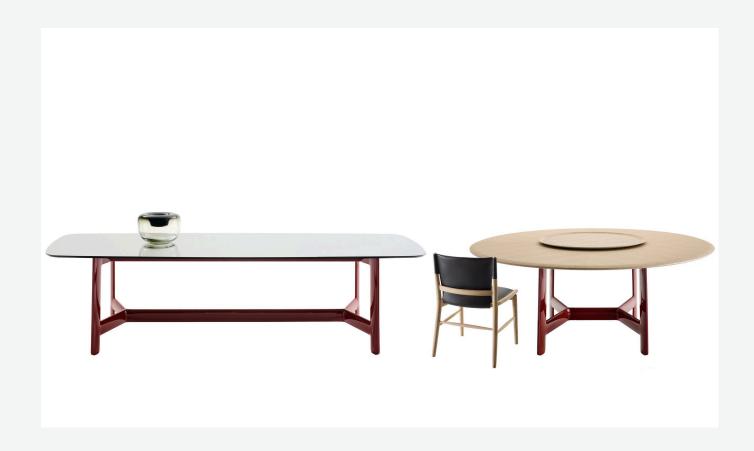

### Description

Alex is a series of tables in various sizes, distinguished by the pronounced design of the sectional frames in large, lenticular shapes. Three shapes and different sizes: rectangular in three lengths, round and square. The "sawhorse" frame connected with the crosspiece is made of hard polyurethane with metallic drawn inserts in glossy or satin colours of the B&B Italia collection. There is a wide range of finishes of the tops, from wood to satin or glossy finishes, from marble finish to mirror glass. The round version allows the possibility of positioning at the centre of the table a round swivel tray.