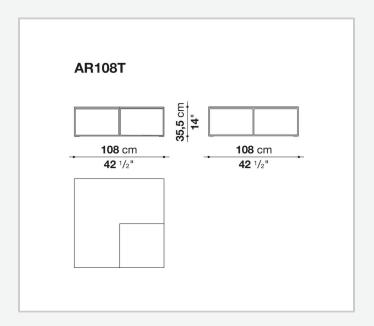

## Area

**SMALL TABLES** 

2013

Paolo Piva



### Description

Low table to be used in the conversation area with the dual role of convenient surface and seat, by exploiting its soft portion. The small ottoman forms the set with a consistent graphic spirit.

### Technical information

1

#### **Top and partitions**

MDF wood fibre panel

#### **Support frame**

drawn steel

#### **Ferrules**

plastic material

#### Frame (AR53P)

shaped polyurethane of different density, polyester fibre cover

#### Base (AR53P)

PVC trimming

#### Cover (AR53P)

fabric (eco-leather profiles) or leather

2

# Technical drawings





3