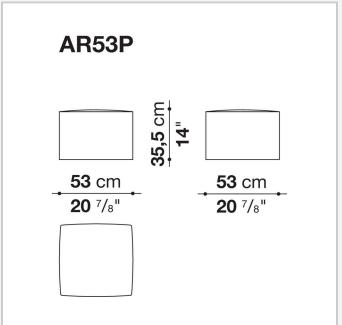

## Area

**SMALL TABLES** 

2013

Paolo Piva



### Description

Low table to be used in the conversation area with the dual role of convenient surface and seat, by exploiting its soft portion. The small ottoman forms the set with a consistent graphic spirit.

### Technical information

1

#### **Top and partitions**

MDF wood fibre panel

#### **Support frame**

drawn steel

#### **Ferrules**

plastic material

#### Frame (AR53P)

shaped polyurethane of different density, polyester fibre cover

#### Base (AR53P)

PVC trimming

#### Cover (AR53P)

fabric (eco-leather profiles) or leather

2

# Technical drawings





3