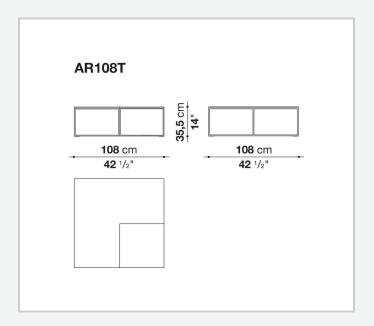

## Area

**SMALL TABLES** 

2013

Paolo Piva



### Description

Low table to be used in the conversation area with the dual role of convenient surface and seat, by exploiting its soft portion. The small ottoman forms the set with a consistent graphic spirit.

### Technical information

5/9/25

#### **Top and partitions**

MDF wood fibre panel

#### **Support frame**

drawn steel

#### **Ferrules**

plastic material

#### Frame (AR53P)

shaped polyurethane of different density, polyester fibre cover

#### Base (AR53P)

PVC trimming

#### Cover (AR53P)

fabric (eco-leather profiles) or leather

2 5/9/25

# Technical drawings





3 5/9/25