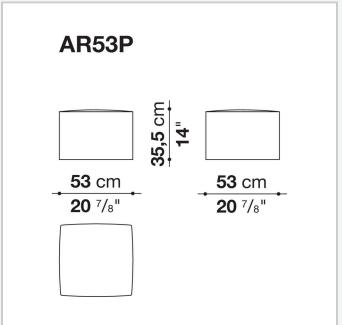

## Area

**SMALL TABLES** 

2013

Paolo Piva



### Description

Low table to be used in the conversation area with the dual role of convenient surface and seat, by exploiting its soft portion. The small ottoman forms the set with a consistent graphic spirit.

### Technical information

5/9/25

#### **Top and partitions**

MDF wood fibre panel

#### **Support frame**

drawn steel

#### **Ferrules**

plastic material

#### Frame (AR53P)

shaped polyurethane of different density, polyester fibre cover

#### Base (AR53P)

PVC trimming

#### Cover (AR53P)

fabric (eco-leather profiles) or leather

2 5/9/25

# Technical drawings





3 5/9/25