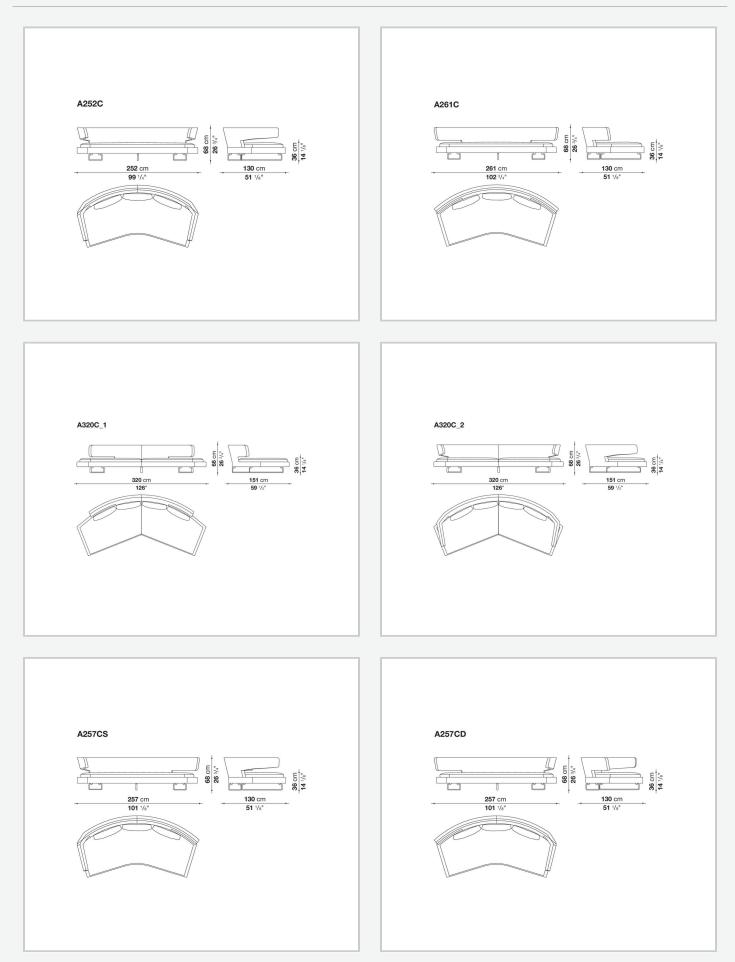

curved shape that envelops the user. It is an invitation to socialise and share moments together, to converse and watch television shows on a large screen. Perfect in the centre of the room, when placed against the wall it loses none of the sense of comfort and lightness conveyed by the aluminium supports on which both the seat and backrest seem to be suspended.

## **Technical** information

Internal frame tubular steel and steel profiles Internal frame upholstery Bayfit® flexible cold shaped polyurethane foam, polyester fibre cover Seat cushion upholstery shaped polyurethane, sterilized down, polyester fibre cover Back cushion (A60\_C) down feather and polyester fibre, envelope style typology Support frame die-cast aluminium and extrusions Cover fabric or leather

## Technical drawings