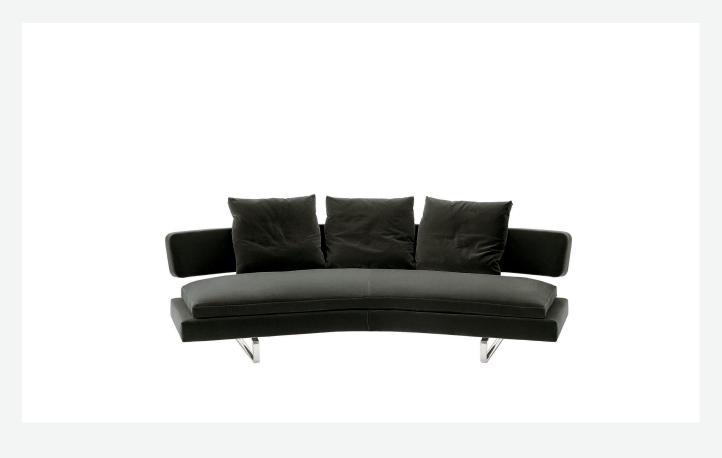

## Description

Designed to create the setting for leisure activities, Arne stands out for the curved shape that envelops the user. It is an invitation to socialise and share moments together, to converse and watch television shows on a large screen. Perfect in the centre of the room, when placed against the wall it loses none of the sense of comfort and lightness conveyed by the aluminium supports on which both the seat and backrest seem to be suspended.