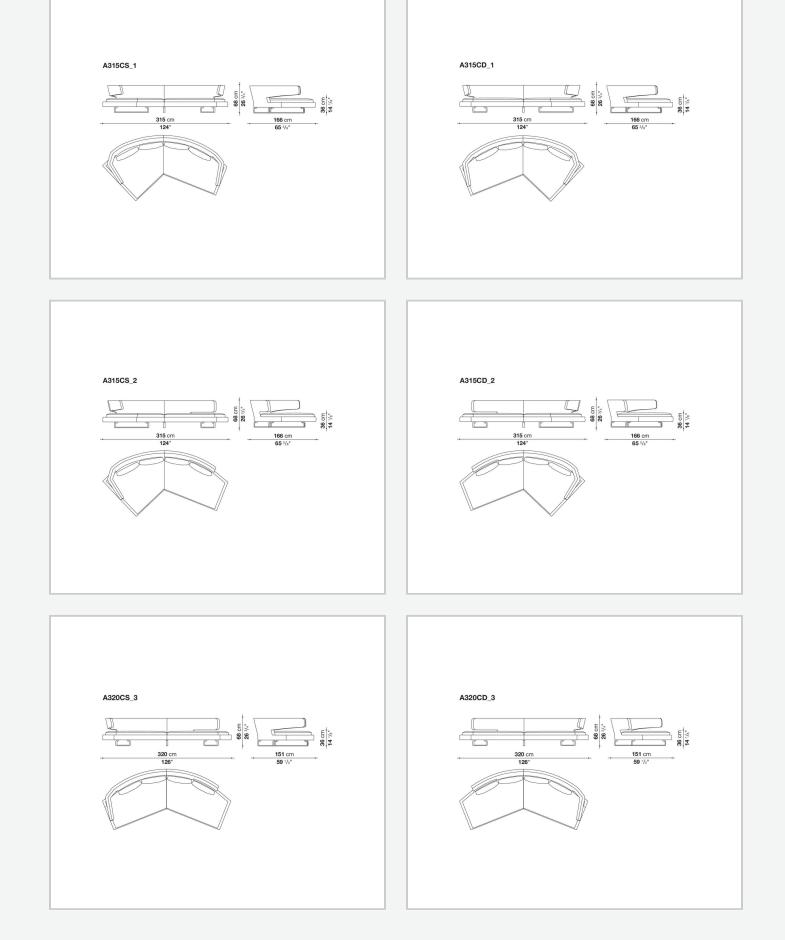

rved shape that envelops the user. It is an invitation to socialise and share moments together, to converse and watch television shows on a large screen. Perfect in the centre of the room, when placed against the wall it loses none of the sense of comfort and lightness conveyed by the aluminium supports on which both the seat and backrest seem to be suspended.

## **Technical** information

Internal frame tubular steel and steel profiles Internal frame upholstery Bayfit® flexible cold shaped polyurethane foam, polyester fibre cover Seat cushion upholstery shaped polyurethane, sterilized down, polyester fibre cover Back cushion (A60\_C) down feather and polyester fibre, envelope style typology Support frame die-cast aluminium and extrusions Cover fabric or leather

## Technical drawings