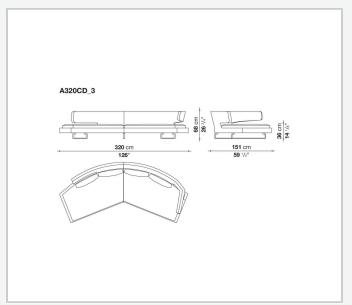

se and share moments together, to converse and watch television shows on a large screen. Perfect in the centre of the room, when placed against the wall it loses none of the sense of comfort and lightness conveyed by the aluminium supports on which both the seat and backrest seem to be suspended.

## Technical information

1

**Internal frame** 

tubular steel and steel profiles

**Internal frame upholstery** 

Bayfit® flexible cold shaped polyurethane foam, polyester fibre cover

Seat cushion upholstery

shaped polyurethane, sterilized down, polyester fibre cover

Back cushion (A60\_C)

down feather and polyester fibre, envelope style typology

**Support frame** 

die-cast aluminium and extrusions

Cover

fabric or leather

2 5/8/25

## Technical drawings













3 5/8/25