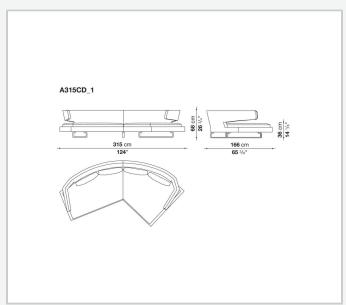

socialise and share moments together, to converse and watch television shows on a large screen. Perfect in the centre of the room, when placed against the wall it loses none of the sense of comfort and lightness conveyed by the aluminium supports on which both the seat and backrest seem to be suspended.

## Technical information

1

**Internal frame** 

tubular steel and steel profiles

**Internal frame upholstery** 

Bayfit® flexible cold shaped polyurethane foam, polyester fibre cover

Seat cushion upholstery

shaped polyurethane, sterilized down, polyester fibre cover

Back cushion (A60\_C)

down feather and polyester fibre, envelope style typology

**Support frame** 

die-cast aluminium and extrusions

Cover

fabric or leather

2 5/8/25

## Technical drawings













3 5/8/25