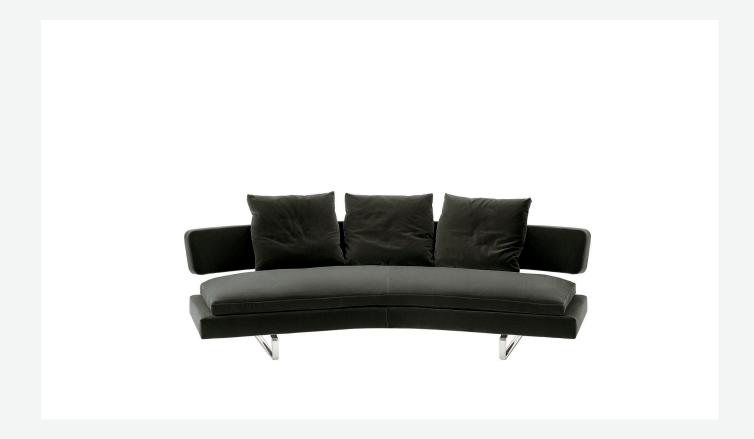

## Description

Designed to create the setting for leisure activities, Arne stands out for the curved shape that envelops the user. It is an invitation to socialise and share moments together, to converse and watch television shows on a large screen. Perfect in the centre of the room, when placed against the wall it loses none of the sense of comfort and lightness conveyed by the aluminium supports on which both the seat and backrest seem to be suspended.