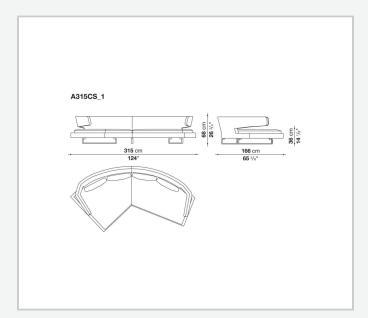

to socialise and share moments together, to converse and watch television shows on a large screen. Perfect in the centre of the room, when placed against the wall it loses none of the sense of comfort and lightness conveyed by the aluminium supports on which both the seat and backrest seem to be suspended.

## Technical information

1

**Internal frame** 

tubular steel and steel profiles

**Internal frame upholstery** 

Bayfit® flexible cold shaped polyurethane foam, polyester fibre cover

Seat cushion upholstery

shaped polyurethane, sterilized down, polyester fibre cover

Back cushion (A60\_C)

down feather and polyester fibre, envelope style typology

**Support frame** 

die-cast aluminium and extrusions

Cover

fabric or leather

2 5/8/25

## Technical drawings













3 5/8/25