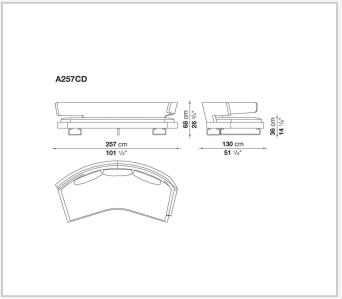

invitation to socialise and share moments together, to converse and watch television shows on a large screen. Perfect in the centre of the room, when placed against the wall it loses none of the sense of comfort and lightness conveyed by the aluminium supports on which both the seat and backrest seem to be suspended.

## Technical information

1

**Internal frame** 

tubular steel and steel profiles

**Internal frame upholstery** 

Bayfit® flexible cold shaped polyurethane foam, polyester fibre cover

Seat cushion upholstery

shaped polyurethane, sterilized down, polyester fibre cover

Back cushion (A60\_C)

down feather and polyester fibre, envelope style typology

**Support frame** 

die-cast aluminium and extrusions

Cover

fabric or leather

2 5/8/25

## Technical drawings













3 5/8/25