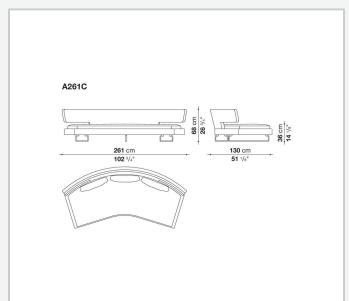

It is an invitation to socialise and share moments together, to converse and watch television shows on a large screen. Perfect in the centre of the room, when placed against the wall it loses none of the sense of comfort and lightness conveyed by the aluminium supports on which both the seat and backrest seem to be suspended.

## Technical information

1

**Internal frame** 

tubular steel and steel profiles

**Internal frame upholstery** 

Bayfit® flexible cold shaped polyurethane foam, polyester fibre cover

Seat cushion upholstery

shaped polyurethane, sterilized down, polyester fibre cover

Back cushion (A60\_C)

down feather and polyester fibre, envelope style typology

**Support frame** 

die-cast aluminium and extrusions

Cover

fabric or leather

2 5/8/25

## Technical drawings













3 5/8/25