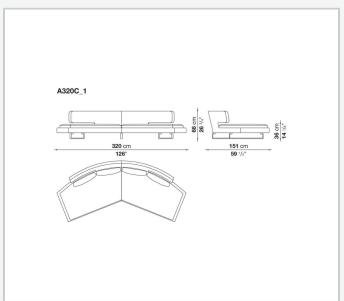

is an invitation to socialise and share moments together, to converse and watch television shows on a large screen. Perfect in the centre of the room, when placed against the wall it loses none of the sense of comfort and lightness conveyed by the aluminium supports on which both the seat and backrest seem to be suspended.

## Technical information

1

**Internal frame** 

tubular steel and steel profiles

**Internal frame upholstery** 

Bayfit® flexible cold shaped polyurethane foam, polyester fibre cover

Seat cushion upholstery

shaped polyurethane, sterilized down, polyester fibre cover

Back cushion (A60\_C)

down feather and polyester fibre, envelope style typology

**Support frame** 

die-cast aluminium and extrusions

Cover

fabric or leather

2 5/8/25

## Technical drawings













3 5/8/25