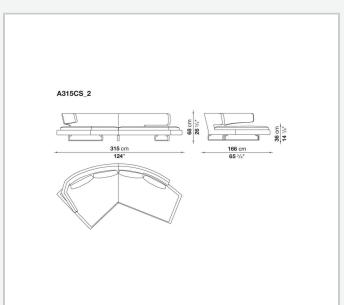

ocialise and share moments together, to converse and watch television shows on a large screen. Perfect in the centre of the room, when placed against the wall it loses none of the sense of comfort and lightness conveyed by the aluminium supports on which both the seat and backrest seem to be suspended.

## Technical information

1

**Internal frame** 

tubular steel and steel profiles

**Internal frame upholstery** 

Bayfit® flexible cold shaped polyurethane foam, polyester fibre cover

Seat cushion upholstery

shaped polyurethane, sterilized down, polyester fibre cover

Back cushion (A60\_C)

down feather and polyester fibre, envelope style typology

**Support frame** 

die-cast aluminium and extrusions

Cover

fabric or leather

2 5/8/25

## Technical drawings













3 5/8/25