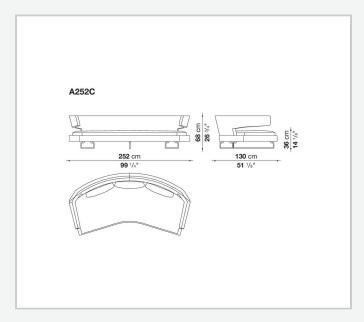

. It is an invitation to socialise and share moments together, to converse and watch television shows on a large screen. Perfect in the centre of the room, when placed against the wall it loses none of the sense of comfort and lightness conveyed by the aluminium supports on which both the seat and backrest seem to be suspended.

## Technical information

1

**Internal frame** 

tubular steel and steel profiles

**Internal frame upholstery** 

Bayfit® flexible cold shaped polyurethane foam, polyester fibre cover

Seat cushion upholstery

shaped polyurethane, sterilized down, polyester fibre cover

Back cushion (A60\_C)

down feather and polyester fibre, envelope style typology

**Support frame** 

die-cast aluminium and extrusions

Cover

fabric or leather

2 5/8/25

## Technical drawings













3 5/8/25