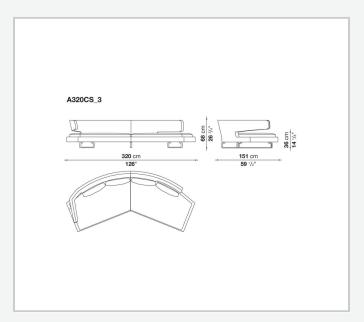

lise and share moments together, to converse and watch television shows on a large screen. Perfect in the centre of the room, when placed against the wall it loses none of the sense of comfort and lightness conveyed by the aluminium supports on which both the seat and backrest seem to be suspended.

## Technical information

1

**Internal frame** 

tubular steel and steel profiles

**Internal frame upholstery** 

Bayfit® flexible cold shaped polyurethane foam, polyester fibre cover

Seat cushion upholstery

shaped polyurethane, sterilized down, polyester fibre cover

Back cushion (A60\_C)

down feather and polyester fibre, envelope style typology

**Support frame** 

die-cast aluminium and extrusions

Cover

fabric or leather

2 5/8/25

## Technical drawings













3 5/8/25