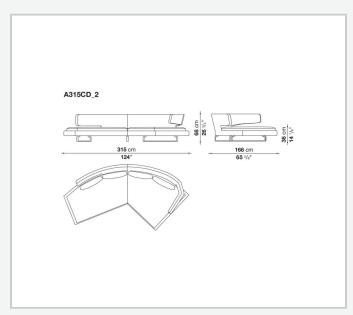

ialise and share moments together, to converse and watch television shows on a large screen. Perfect in the centre of the room, when placed against the wall it loses none of the sense of comfort and lightness conveyed by the aluminium supports on which both the seat and backrest seem to be suspended.

## Technical information

1

**Internal frame** 

tubular steel and steel profiles

**Internal frame upholstery** 

Bayfit® flexible cold shaped polyurethane foam, polyester fibre cover

Seat cushion upholstery

shaped polyurethane, sterilized down, polyester fibre cover

Back cushion (A60\_C)

down feather and polyester fibre, envelope style typology

**Support frame** 

die-cast aluminium and extrusions

Cover

fabric or leather

2 5/8/25

## Technical drawings













3 5/8/25