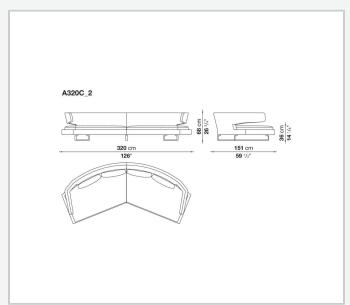

s an invitation to socialise and share moments together, to converse and watch television shows on a large screen. Perfect in the centre of the room, when placed against the wall it loses none of the sense of comfort and lightness conveyed by the aluminium supports on which both the seat and backrest seem to be suspended.

## Technical information

1

**Internal frame** 

tubular steel and steel profiles

**Internal frame upholstery** 

Bayfit® flexible cold shaped polyurethane foam, polyester fibre cover

Seat cushion upholstery

shaped polyurethane, sterilized down, polyester fibre cover

Back cushion (A60\_C)

down feather and polyester fibre, envelope style typology

**Support frame** 

die-cast aluminium and extrusions

Cover

fabric or leather

2 5/8/25

## Technical drawings













3 5/8/25