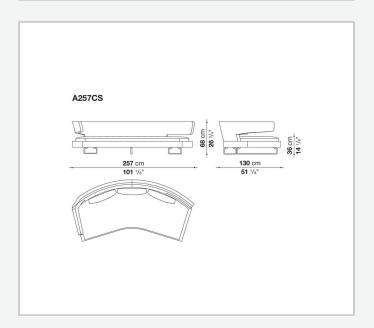

an invitation to socialise and share moments together, to converse and watch television shows on a large screen. Perfect in the centre of the room, when placed against the wall it loses none of the sense of comfort and lightness conveyed by the aluminium supports on which both the seat and backrest seem to be suspended.

## Technical information

1

**Internal frame** 

tubular steel and steel profiles

**Internal frame upholstery** 

Bayfit® flexible cold shaped polyurethane foam, polyester fibre cover

Seat cushion upholstery

shaped polyurethane, sterilized down, polyester fibre cover

Back cushion (A60\_C)

down feather and polyester fibre, envelope style typology

**Support frame** 

die-cast aluminium and extrusions

Cover

fabric or leather

2 5/8/25

## Technical drawings













3 5/8/25