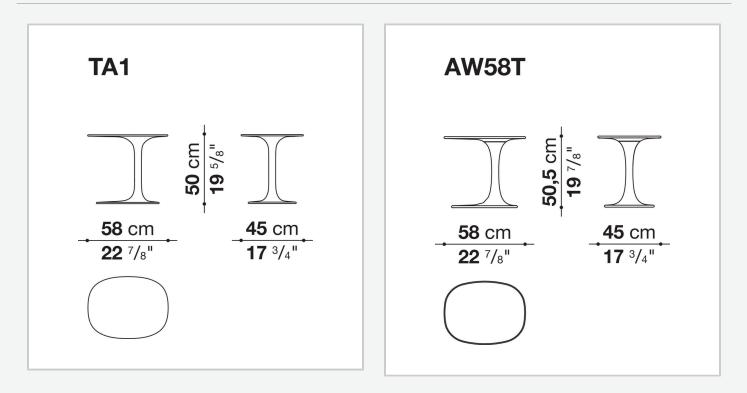

Awa

SMALL TABLES

2009

Naoto Fukasawa



## Description

Elegantly asymmetrical, Awa is a versatile object, a service table to be placed wherever a support surface is needed. It is available in white Cristalplant®, a material suitable to be used both indoors and outdoors, and in hard polyurethane in many satin and glossy colours that bring an energy boost to any room and style. Awa is the perfect element for every situation.

## **Technical** information

Frame (TA1)
Cristalplant Outdoor® (natural mineral filler of phosphate of aluminium with polyester acrylate resin)
Frame (AW58T)
hard polyurethane
Internal pin and plate (AW58T)
steel
Ferrules (TA1)
thermoplastic material
Ferrules (AW58T)
felt

## Technical drawings