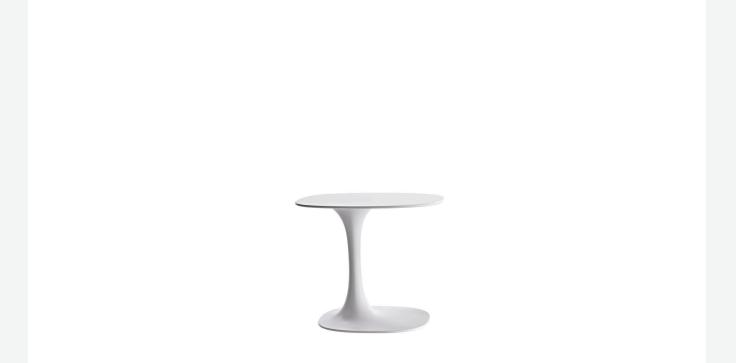

## Description

Elegantly asymmetrical, Awa is a versatile object, a service table to be placed wherever a support surface is needed. It is available in white Cristalplant®, a material suitable to be used both indoors and outdoors, and in hard polyurethane in many satin and glossy colours that bring an energy boost to any room and style. Awa is the perfect element for every situation.