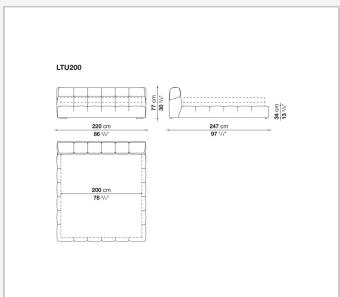

rence to Chesterfield and capitonné style sofas. Featuring a base that goes down to the floor, it allows the internal space to be used as a convenient compartment.

## Technical information

1

#### **Internal frame**

tubular steel and steel profiles

#### **Internal frame upholstery**

Bayfit® flexible cold shaped polyurethane foam, polyester fibre cover

### Slatted base for storage unit

plastic material tools, tubular steel and wood multi-layered slats

## Raising mechanism for storage unit slatted base

operated by a manually controlled gas-lift

### Internal shelf for storage unit

MDF wood fibre panel

#### **Corner plate**

steel

### Fixed slatted base support and ferrules

thermoplastic material

#### Feet

solid wood

#### Cover

fabric or leather

2

# Technical drawings











3