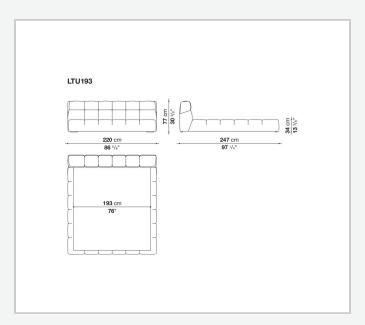

e to Chesterfield and capitonné style sofas. Featuring a base that goes down to the floor, it allows the internal space to be used as a convenient compartment.

## Technical information

1

#### **Internal frame**

tubular steel and steel profiles

#### **Internal frame upholstery**

Bayfit® flexible cold shaped polyurethane foam, polyester fibre cover

### Slatted base for storage unit

plastic material tools, tubular steel and wood multi-layered slats

## Raising mechanism for storage unit slatted base

operated by a manually controlled gas-lift

### Internal shelf for storage unit

MDF wood fibre panel

#### **Corner plate**

steel

### Fixed slatted base support and ferrules

thermoplastic material

#### Feet

solid wood

#### Cover

fabric or leather

2

# Technical drawings











3