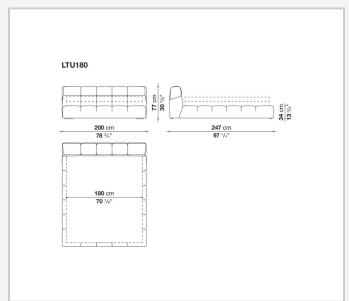

ference to Chesterfield and capitonné style sofas. Featuring a base that goes down to the floor, it allows the internal space to be used as a convenient compartment.

## Technical information

1

#### **Internal frame**

tubular steel and steel profiles

#### **Internal frame upholstery**

Bayfit® flexible cold shaped polyurethane foam, polyester fibre cover

### Slatted base for storage unit

plastic material tools, tubular steel and wood multi-layered slats

## Raising mechanism for storage unit slatted base

operated by a manually controlled gas-lift

### Internal shelf for storage unit

MDF wood fibre panel

#### **Corner plate**

steel

### Fixed slatted base support and ferrules

thermoplastic material

#### Feet

solid wood

#### Cover

fabric or leather

2

# Technical drawings











3