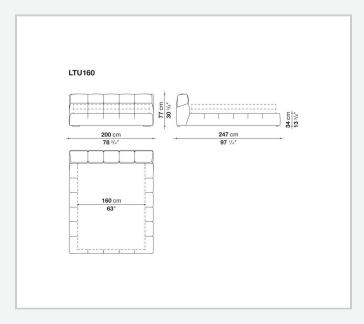

reference to Chesterfield and capitonné style sofas. Featuring a base that goes down to the floor, it allows the internal space to be used as a convenient compartment.

## Technical information

1

#### **Internal frame**

tubular steel and steel profiles

#### **Internal frame upholstery**

Bayfit® flexible cold shaped polyurethane foam, polyester fibre cover

### Slatted base for storage unit

plastic material tools, tubular steel and wood multi-layered slats

## Raising mechanism for storage unit slatted base

operated by a manually controlled gas-lift

### Internal shelf for storage unit

MDF wood fibre panel

#### **Corner plate**

steel

### Fixed slatted base support and ferrules

thermoplastic material

#### Feet

solid wood

#### Cover

fabric or leather

2

# Technical drawings











3