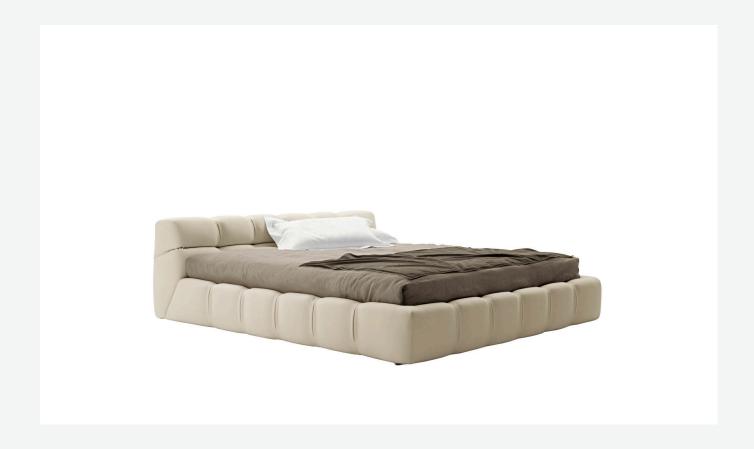

# Description

The upholstered Tufty-Bed, available in different sizes, ensures comfort and solidity. The leather or fabric cover is divided into squares, the distinctive feature of the Tufty-Time series of seats. A decidedly contemporary proposal, it reveals a bond with tradition in the reference to Chesterfield and capitonné style sofas. Featuring a base that goes down to the floor, it allows the internal space to be used as a convenient compartment.