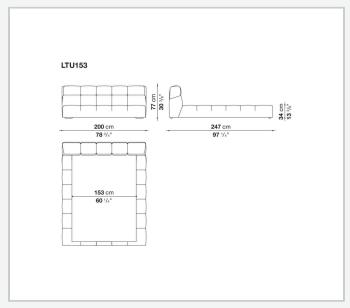

nce to Chesterfield and capitonné style sofas. Featuring a base that goes down to the floor, it allows the internal space to be used as a convenient compartment.

## Technical information

1

#### **Internal frame**

tubular steel and steel profiles

#### **Internal frame upholstery**

Bayfit® flexible cold shaped polyurethane foam, polyester fibre cover

### Slatted base for storage unit

plastic material tools, tubular steel and wood multi-layered slats

## Raising mechanism for storage unit slatted base

operated by a manually controlled gas-lift

### Internal shelf for storage unit

MDF wood fibre panel

#### **Corner plate**

steel

### Fixed slatted base support and ferrules

thermoplastic material

#### Feet

solid wood

#### Cover

fabric or leather

2

# Technical drawings











3