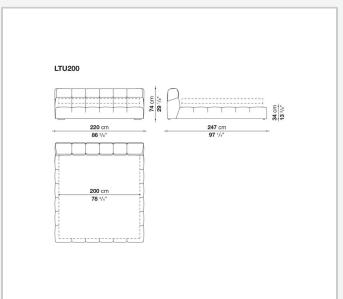

e to Chesterfield and capitonné style sofas. Featuring a base that goes down to the floor, it allows the internal space to be used as a convenient compartment.

# **Technical information**

1

#### **Internal frame**

tubular steel and steel profiles

#### **Internal frame upholstery**

Bayfit® flexible cold shaped polyurethane foam, polyester fibre cover

### Slatted base for storage unit

plastic material tools, tubular steel and wood multi-layered slats

## Raising mechanism for storage unit slatted base

operated by a manually controlled gas-lift

### Internal shelf for storage unit

MDF wood fibre panel

## Corner plate

steel

### Fixed slatted base support and ferrules

thermoplastic material

#### Feet

solid wood

#### Cover

fabric or leather

2 5/8/25

# Technical drawings











3 5/8/25