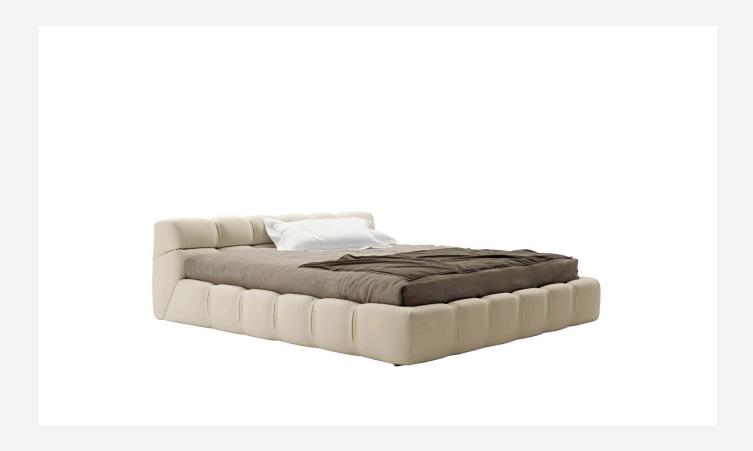

## Description

The upholstered Tufty-Bed, available in different sizes, ensures comfort and solidity. The leather or fabric cover is divided into squares, the distinctive feature of the Tufty-Time series of seats. A decidedly contemporary proposal, it reveals a bond with tradition in the reference to Chesterfield and capitonné style sofas. Featuring a base that goes down to the floor, it allows the internal space to be used as a convenient compartment.