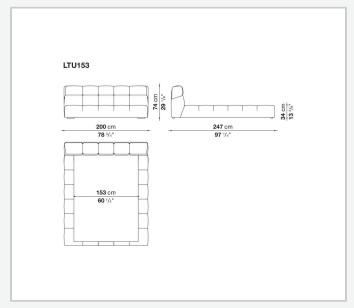

to Chesterfield and capitonné style sofas. Featuring a base that goes down to the floor, it allows the internal space to be used as a convenient compartment.

# **Technical information**

1

#### **Internal frame**

tubular steel and steel profiles

#### **Internal frame upholstery**

Bayfit® flexible cold shaped polyurethane foam, polyester fibre cover

### Slatted base for storage unit

plastic material tools, tubular steel and wood multi-layered slats

## Raising mechanism for storage unit slatted base

operated by a manually controlled gas-lift

### Internal shelf for storage unit

MDF wood fibre panel

## Corner plate

steel

### Fixed slatted base support and ferrules

thermoplastic material

#### Feet

solid wood

#### Cover

fabric or leather

2 5/8/25

# Technical drawings











3 5/8/25