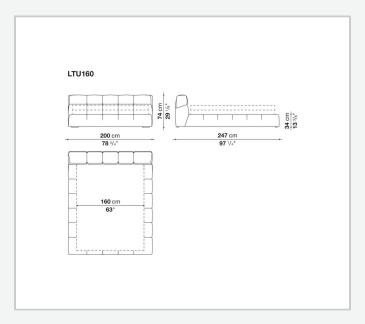

rence to Chesterfield and capitonné style sofas. Featuring a base that goes down to the floor, it allows the internal space to be used as a convenient compartment.

# **Technical information**

1

#### **Internal frame**

tubular steel and steel profiles

#### **Internal frame upholstery**

Bayfit® flexible cold shaped polyurethane foam, polyester fibre cover

### Slatted base for storage unit

plastic material tools, tubular steel and wood multi-layered slats

## Raising mechanism for storage unit slatted base

operated by a manually controlled gas-lift

### Internal shelf for storage unit

MDF wood fibre panel

## Corner plate

steel

### Fixed slatted base support and ferrules

thermoplastic material

#### Feet

solid wood

#### Cover

fabric or leather

2 5/8/25

# Technical drawings











3 5/8/25