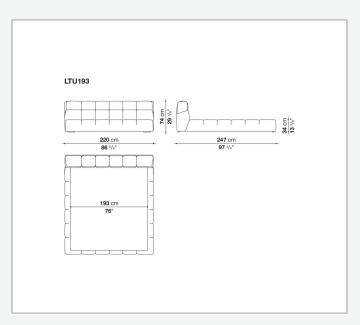

Chesterfield and capitonné style sofas. Featuring a base that goes down to the floor, it allows the internal space to be used as a convenient compartment.

# **Technical information**

1

#### **Internal frame**

tubular steel and steel profiles

#### **Internal frame upholstery**

Bayfit® flexible cold shaped polyurethane foam, polyester fibre cover

### Slatted base for storage unit

plastic material tools, tubular steel and wood multi-layered slats

## Raising mechanism for storage unit slatted base

operated by a manually controlled gas-lift

### Internal shelf for storage unit

MDF wood fibre panel

## Corner plate

steel

### Fixed slatted base support and ferrules

thermoplastic material

#### Feet

solid wood

#### Cover

fabric or leather

2 5/8/25

# Technical drawings











3 5/8/25