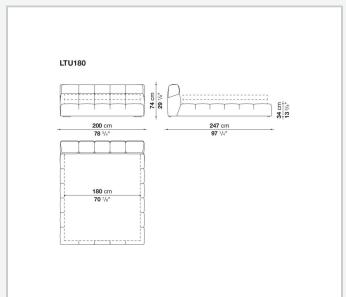

nce to Chesterfield and capitonné style sofas. Featuring a base that goes down to the floor, it allows the internal space to be used as a convenient compartment.

# **Technical information**

1

#### **Internal frame**

tubular steel and steel profiles

#### **Internal frame upholstery**

Bayfit® flexible cold shaped polyurethane foam, polyester fibre cover

### Slatted base for storage unit

plastic material tools, tubular steel and wood multi-layered slats

## Raising mechanism for storage unit slatted base

operated by a manually controlled gas-lift

### Internal shelf for storage unit

MDF wood fibre panel

## Corner plate

steel

### Fixed slatted base support and ferrules

thermoplastic material

#### Feet

solid wood

#### Cover

fabric or leather

2 5/8/25

# Technical drawings











3 5/8/25