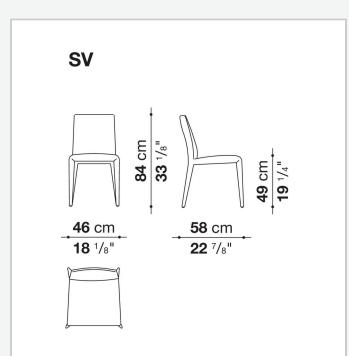

## Vol Au Vent

CHAIRS

2001

<u>Mario Bellini</u>



## Description

The Vol Au Vent chair, with its single-material leather or fabric upholstery, can be combined with the most diverse tables, whether modern or classic. Its lines are poised between tradition and contemporaneity, and its volumes between thickness and slenderness. **Vol Au Vent**'s removable cover is padded with a single polyurethane mould available in two sizes.

## **Technical** information

Internal frame tubular steel and steel profiles Internal frame upholstery Bayfit® flexible cold shaped polyurethane foam, polyester fibre cover Ferrules thermoplastic material Cover fabric or leather

## Technical drawings