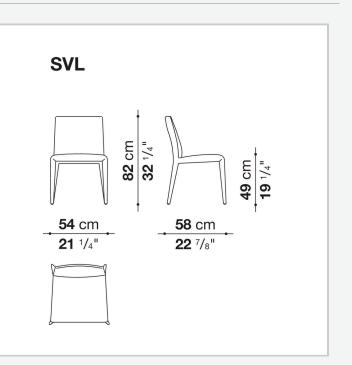

## Vol Au Vent

CHAIRS

2001

<u>Mario Bellini</u>



## Description

The Vol Au Vent chair, with its single-material leather or fabric upholstery, can be combined with the most diverse tables, whether modern or classic. Its lines are poised between tradition and contemporaneity, and its volumes between thickness and slenderness. **Vol Au Vent**'s removable cover is padded with a single polyurethane mould available in two sizes.

## **Technical** information

Internal frame tubular steel and steel profiles Internal frame upholstery Bayfit® flexible cold shaped polyurethane foam, polyester fibre cover Ferrules thermoplastic material Cover fabric or leather

## Technical drawings