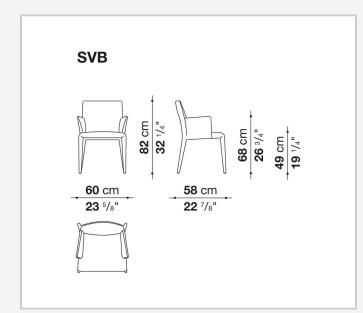

## Vol Au Vent

CHAIRS

2001

<u>Mario Bellini</u>



## Description

The Vol Au Vent chair, with its single-material leather or fabric upholstery, can be combined with the most diverse tables, whether modern or classic. Its lines are poised between tradition and contemporaneity, and its volumes between thickness and slenderness. **Vol Au Vent**'s removable cover is padded with a single polyurethane mould available in two sizes.

## **Technical** information

Internal frame tubular steel and steel profiles Internal frame upholstery Bayfit® flexible cold shaped polyurethane foam, polyester fibre cover Ferrules thermoplastic material Cover fabric or leather

## Technical drawings