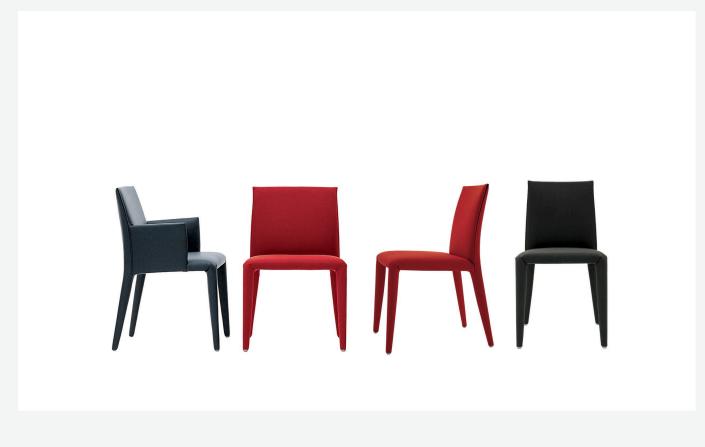

## Vol Au Vent

CHAIRS

2001

<u>Mario Bellini</u>

## Description

The Vol Au Vent chair, with its single-material leather or fabric upholstery, can be combined with the most diverse tables, whether modern or classic. Its lines are poised between tradition and contemporaneity, and its volumes between thickness and slenderness. **Vol Au Vent**'s removable cover is padded with a single polyurethane mould available in two sizes.